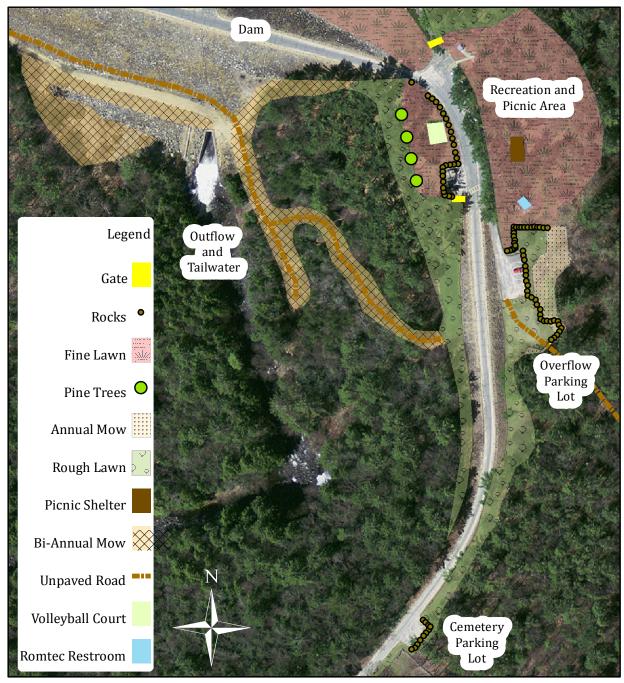

# GROUNDS MAINTENANCE SERVICES BARRE FALLS DAM, MA OUTFLOW CHANNEL AND PICNIC AREA

Trim Around Rocks, Trees and Plants, Signs, Gates, Disc Golf Baskets and Tee Pads, Trash Cans, Benches, Grills, Picnic Tables, and Other Obstructions.

Exhibit A-9