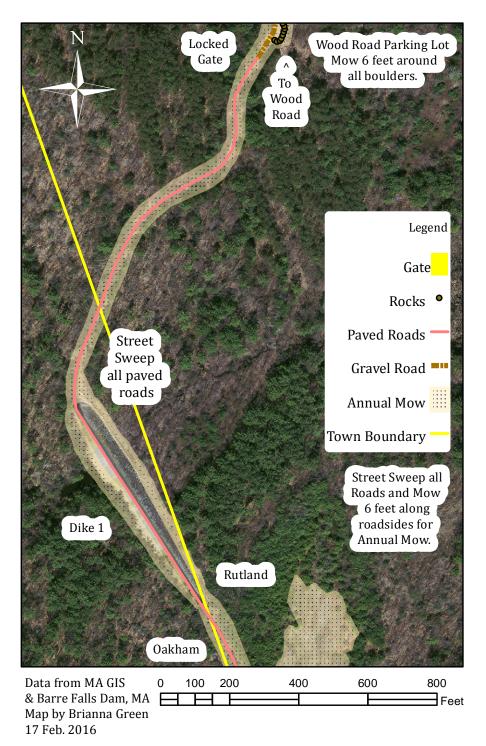

# GROUNDS MAINTENANCE SERVICES BARRE FALLS DAM, MA DIKE 2 AND PINE PLAINS ROAD

Exhibit A-14