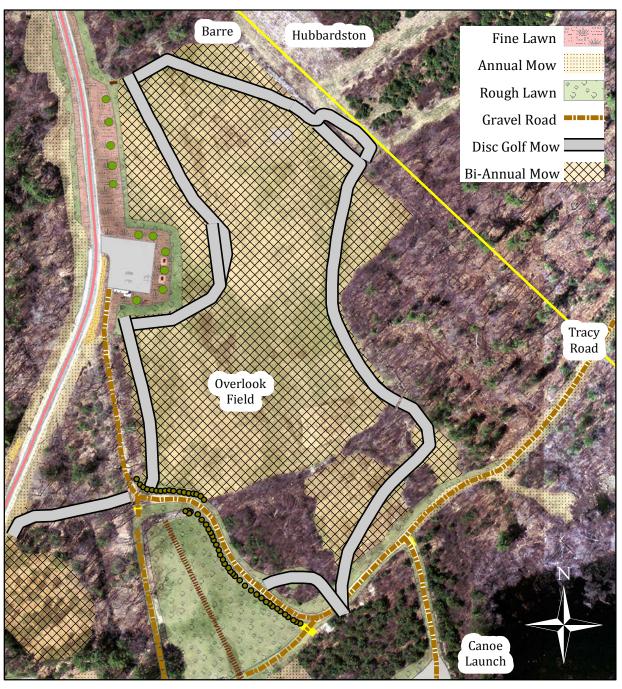

# GROUNDS MAINTENANCE SERVICES BARRE FALLS DAM, MA TOWN LINE TO OVERLOOK PARKING LOT

Exhibit A-4

# GROUNDS MAINTENANCE SERVICES BARRE FALLS DAM, MA DISC GOLF COURSE MOWING

Data from MA GIS & Barre Falls Dam, MA Map by Brianna Green 22 Feb. 2017

Mow Twenty-Five-Foot-Wide Swaths Through
The Overlook Field for the Disc Golf Course
95 190 380 570 760
Feet