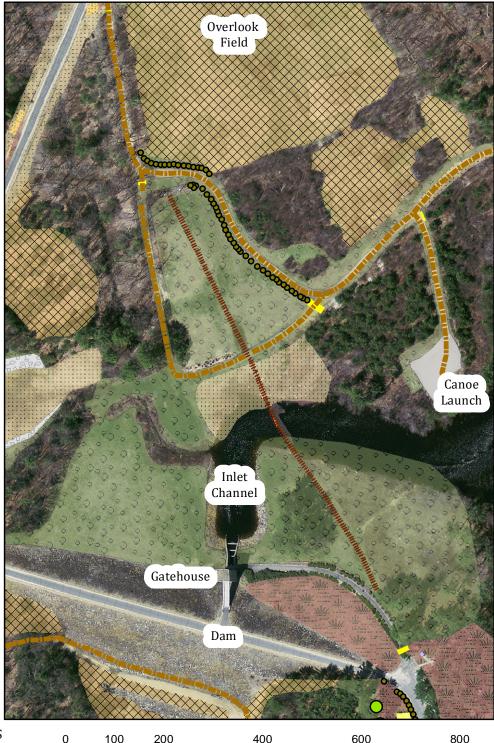

# GROUNDS MAINTENANCE SERVICES BARRE FALLS DAM, MA INLET FIELDS AND CANOE LAUNCH

Trim Around Rocks, Trees, Plants, Signs, Gates, Disc Golf Baskets, Tee Pads, Trash Cans, Benches, Grills, Picnic Tables, Log Boom, and Other Obstructions.

Legend

Gat e

Rocks •

Log Boom """"

Fine Lawn

Annual Mow

Rough Lawn

Bi-Anual Mow

Data from MA GIS & Barre Falls Dam, MA Map by Brianna Green

17 Feb. 2016

Exhibit A-5

Feet