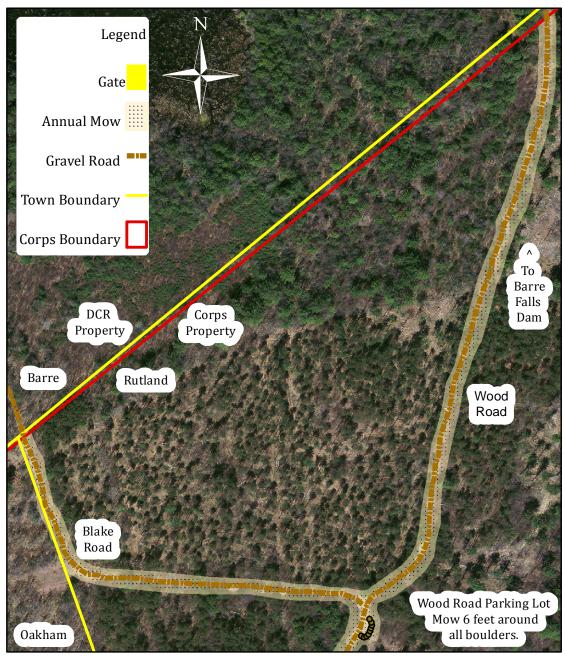

# GROUNDS MAINTENANCE SERVICES BARRE FALLS DAM, MA TRACY ROAD TO DCR PROPERTY

Exhibit A-6

17 Feb. 2016

# GROUNDS MAINTENANCE SERVICES BARRE FALLS DAM, MA WOOD ROAD & WOOD ROAD PARKING AREA

Mow around gate and six feet around all boulders at Wood Road Parking area.