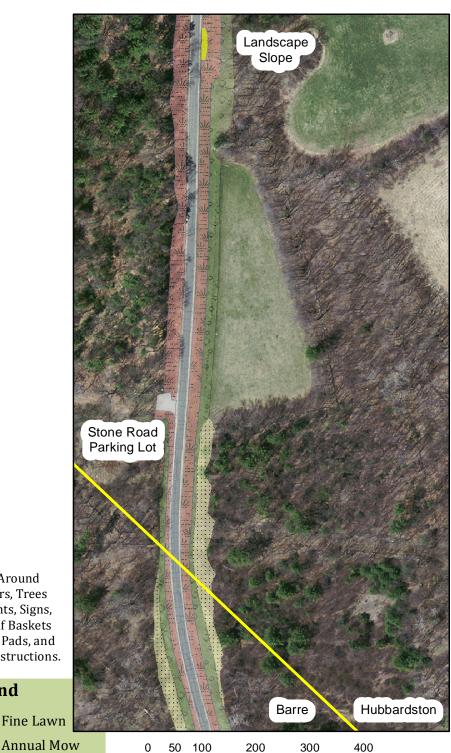

#### **GROUNDS MAINTENANCE SERVICES** BARRE FALLS DAM, MA LANDSCAPE SLOPE TO TOWN LINE

Trim Around Boulders, Trees and Plants, Signs, Disc Golf Baskets and Tee Pads, and Other Obstructions.

Legend

Annual Mow

Rough Lawn Landscape Slope Data from MA GIS & Barre Falls Dam, MA Map by Brianna Green 17 Feb. 2016

Exhibit A-3

Feet

# GROUNDS MAINTENANCE SERVICES BARRE FALLS DAM, MA TOWN LINE TO OVERLOOK PARKING LOT

Exhibit A-4