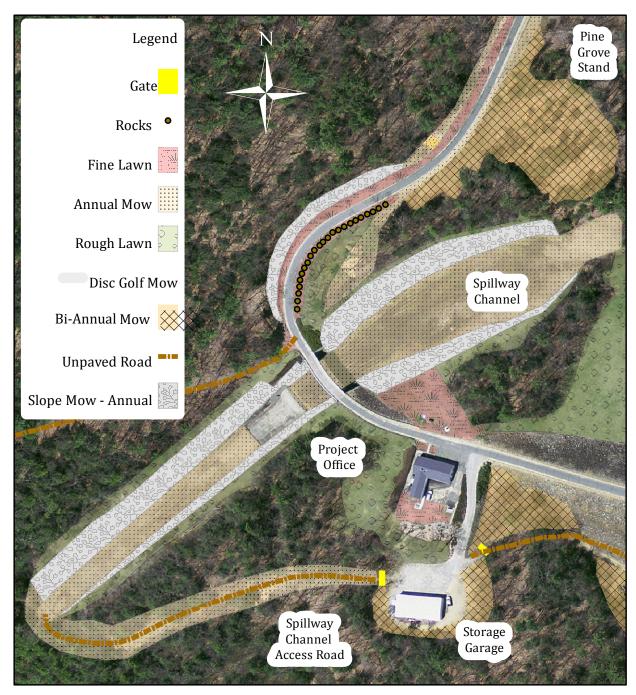

# GROUNDS MAINTENANCE SERVICES BARRE FALLS DAM, MA SPILLWAY CHANNEL AND PROJECT OFFICE

Trim Around Rocks, Trees and Plants, Signs, Gates, Disc Golf Baskets and Tee Pads, Trash Cans, Benches, Grills, Picnic Tables, and Other Obstructions.