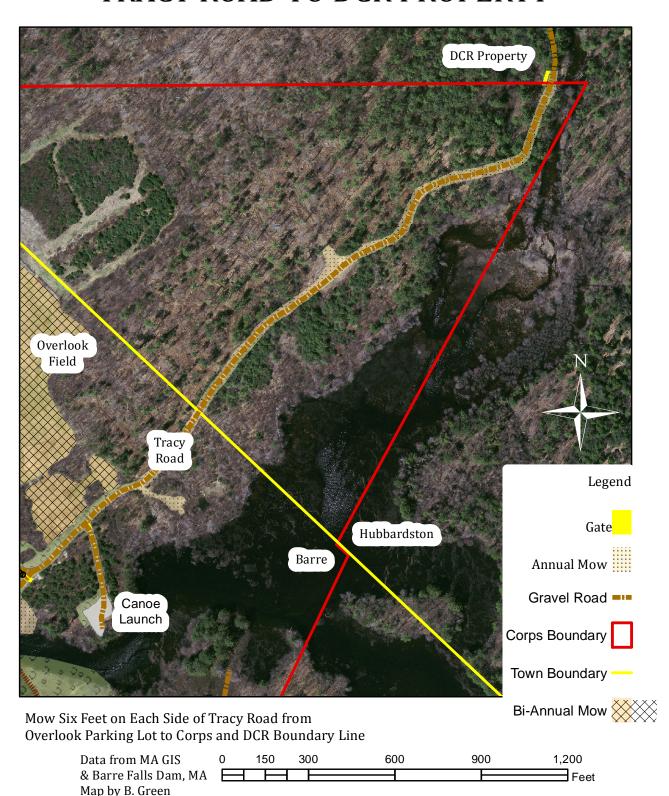

# GROUNDS MAINTENANCE SERVICES BARRE FALLS DAM, MA TRACY ROAD TO DCR PROPERTY

Exhibit A-6

17 Feb. 2016