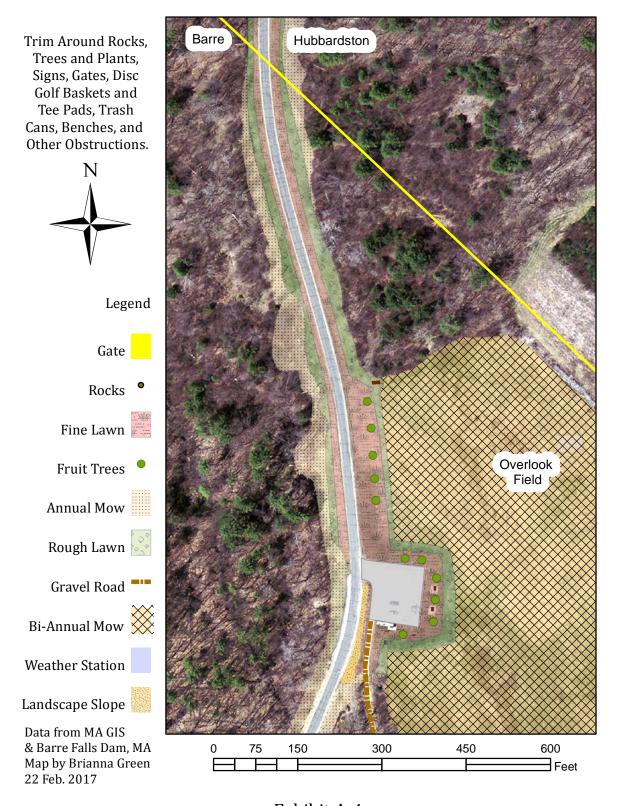

# GROUNDS MAINTENANCE SERVICES BARRE FALLS DAM, MA TOWN LINE TO OVERLOOK PARKING LOT

Exhibit A-4