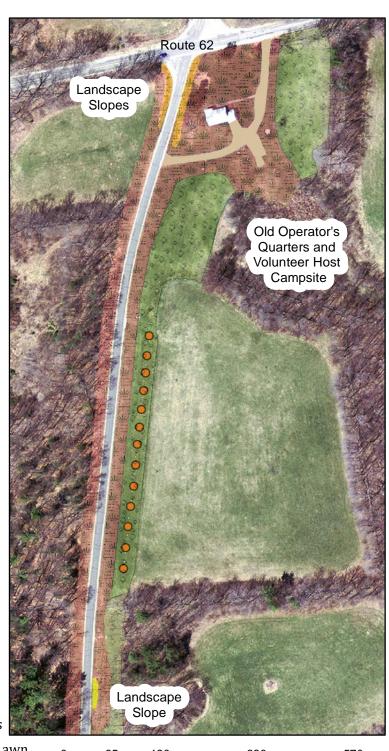

# GROUNDS MAINTENANCE SERVICES BARRE FALLS DAM, MA ROUTE 62 TO LANDSCAPE SLOPE

Trim Around Boulders, Trees and Plants, Signs, Disc Golf Baskets, Tee Pads, and Other Obstructions.

#### Legend

Plants

Data from MA GIS & Barre Falls Dam, MA Map by Brianna Green 8 Nov. 2016

Landscape Slope

Exhibit A-2