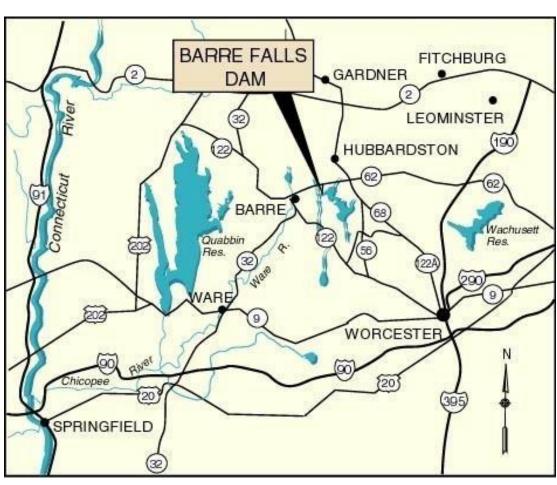

| Exhibit A-4  | Town Line to Overlook Parking Lot    |
| Exhibit A-5  | Inlet Fields and Canoe Launch        |
| Exhibit A-6  | Tracy Road to DCR Property           |
| Exhibit A-7  | Disc Golf Course Mowing              |
| Exhibit A-8  | Spillway Channel and Project Office  |
| Exhibit A-9  | Outflow Channel and Picnic Area      |
| Exhibit A-10 | Bi-Annual Mowing and Debris Removal  |
| Exhibit A-11 | Route 122 Parking Area               |
| Exhibit A-12 | Wood Road and Wood Road Parking Area |
| Exhibit A-13 | Dike 1 and Street Sweeping           |
| Exhibit A-14 | Dike 2 and Pine Plains Road          |
| Exhibit A-15 | Dike 3 and Street Sweeping           |
|              |                                      |

#### GROUNDS MAINTENANCE SERVICES BARRE FALLS DAM, MA LOCATION MAP





Exhibit A-1

# GROUNDS MAINTENANCE SERVICES BARRE FALLS DAM, MA ROUTE 62 TO LANDSCAPE SLOPE





Trim Around Boulders, Trees and Plants, Signs, Disc Golf Baskets, Tee Pads, and Other Obstructions.

#### Legend

Plants

Data from MA GIS & Barre Falls Dam, MA Map by Brianna Green 8 Nov. 2016



Landscape Slope

Exhibit A-2

#### **GROUNDS MAINTENANCE SERVICES** BARRE FALLS DAM, MA LANDSCAPE SLOPE TO TOWN LINE





Trim Around Boulders, Trees and Plants, Signs, Disc Golf Baskets and Tee Pads, and Other Obstructions.

Legend

Annual Mow

Rough Lawn Landscape Slope Data from MA GIS & Barre Falls Dam, MA Map by Brianna Green 17 Feb. 2016

Exhibit A-3

Feet

# GROUNDS MAINTENANCE SERVICES BARRE FALLS DAM, MA TOWN LINE TO OVERLOOK PARKING LOT



Exhibit A-4

# GROUNDS MAINTENANCE SERVICES BARRE