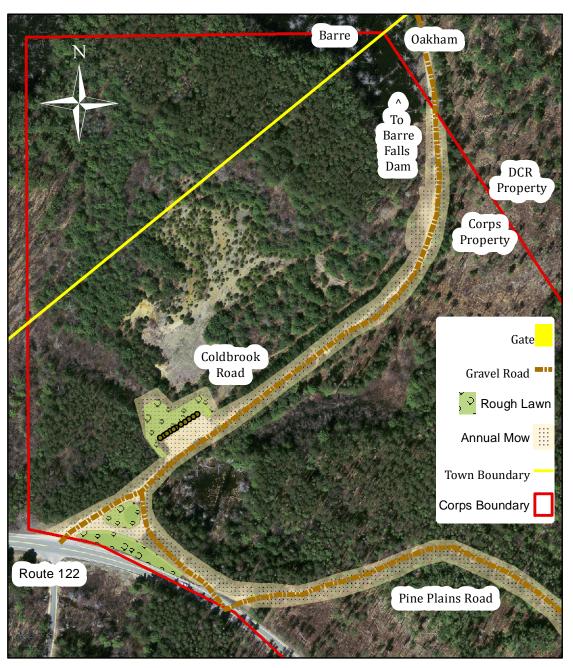

# GROUNDS MAINTENANCE SERVICES BARRE FALLS DAM, MA TRACY ROAD TO DCR PROPERTY

Exhibit A-6

17 Feb. 2016

# GROUNDS MAINTENANCE SERVICES BARRE FALLS DAM, MA WOOD ROAD & WOOD ROAD PARKING AREA

Mow around gate and six feet around all boulders at Wood Road Parking area.