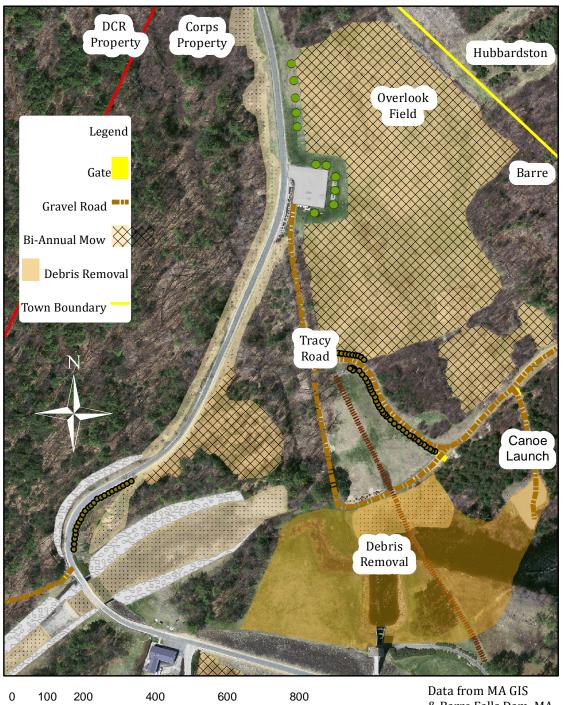

# GROUNDS MAINTENANCE SERVICES BARRE FALLS DAM, MA INLET FIELDS AND CANOE LAUNCH

Trim Around Rocks, Trees, Plants, Signs, Gates, Disc Golf Baskets, Tee Pads, Trash Cans, Benches, Grills, Picnic Tables, Log Boom, and Other Obstructions.

Legend

Gat e

Rocks •

Log Boom """"

Fine Lawn

Annual Mow

Rough Lawn

Bi-Anual Mow

Data from MA GIS & Barre Falls Dam, MA Map by Brianna Green

17 Feb. 2016

Exhibit A-5

Feet

# GROUNDS MAINTENANCE SERVICES BARRE FALLS DAM, MA TRACY ROAD TO DCR PROPERTY

Exhibit A-6

17 Feb. 2016