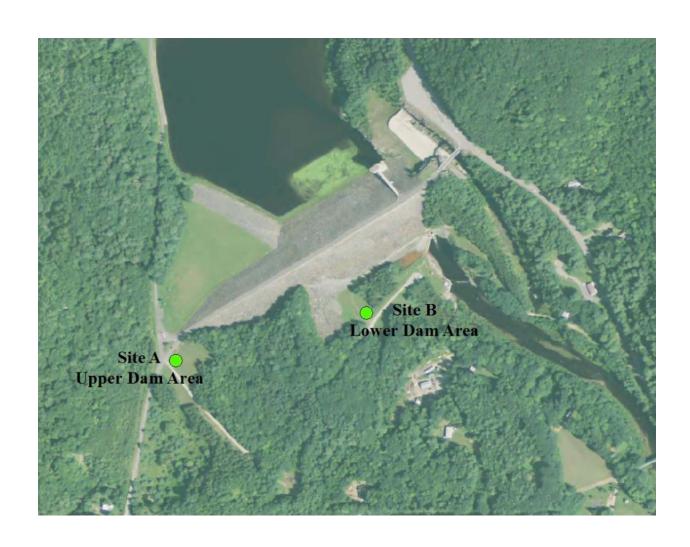

## POLLINATOR GARDENS U.S. ARMY CORPS OF ENGINEERS TOWNSHEND LAKE TOWNSHEND, VT INFORMATIONAL MAP 1 JUL 2017

# POLLINATOR GARDENS U.S. ARMY CORPS OF ENGINEERS TOWNSHEND LAKE TOWNSHEND, VT INFORMATIONAL MAP 2 JUL 2017

# POLLINATOR GARDENS U.S. ARMY CORPS OF ENGINEERS TOWNSHEND LAKE TOWNSHEND, VT FIGURE 1 JUL 2017

Figure 1: Approximate location of Site A as viewed from Dam Road.

POLLINATOR GARDENS
U.S. ARMY CORPS OF ENGINEERS
TOWNSHEND LAKE
TOWNSHEND, VT
FIGURE 2
JUL 2017