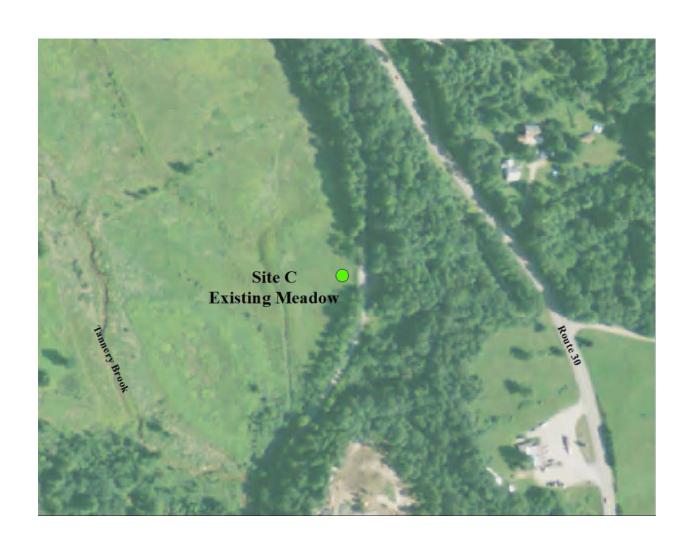

# POLLINATOR GARDENS U.S. ARMY CORPS OF ENGINEERS TOWNSHEND LAKE TOWNSHEND, VT FIGURE 1 JUL 2017

Figure 1: Approximate location of Site A as viewed from Dam Road.

POLLINATOR GARDENS
U.S. ARMY CORPS OF ENGINEERS
TOWNSHEND LAKE
TOWNSHEND, VT
FIGURE 2
JUL 2017