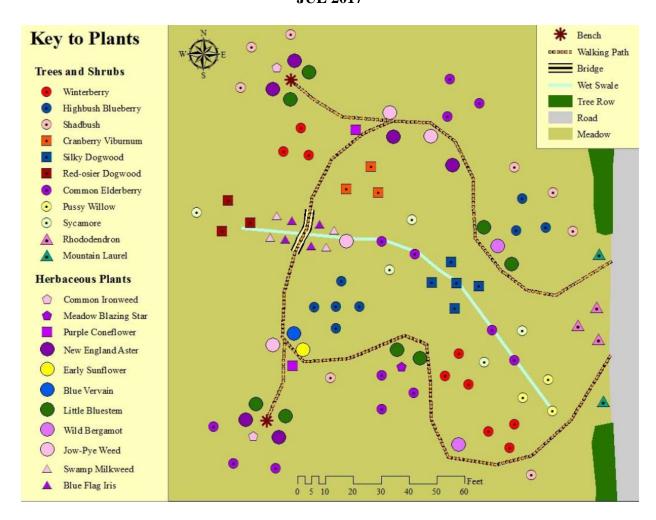

### POLLINATOR GARDENS U.S. ARMY CORPS OF ENGINEERS TOWNSHEND LAKE TOWNSHEND, VT FIGURE 7 JUL 2017

Figure 7: Layout of plants, shrubs, and herbaceous plants at Site C.

POLLINATOR GARDENS
U.S. ARMY CORPS OF ENGINEERS
TOWNSHEND LAKE
TOWNSHEND, VT
FIGURE 8
JUL 2017