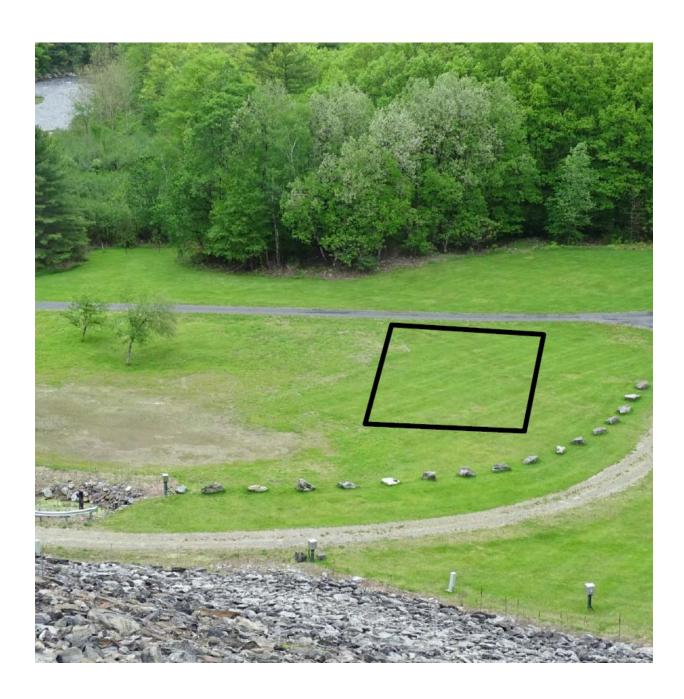

## POLLINATOR GARDENS U.S. ARMY CORPS OF ENGINEERS TOWNSHEND LAKE TOWNSHEND, VT INFORMATIONAL MAP 1 JUL 2017



# POLLINATOR GARDENS U.S. ARMY CORPS OF ENGINEERS TOWNSHEND LAKE TOWNSHEND, VT INFORMATIONAL MAP 2 JUL 2017



# POLLINATOR GARDENS U.S. ARMY CORPS OF ENGINEERS TOWNSHEND LAKE TOWNSHEND, VT FIGURE 1 JUL 2017



Figure 1: Approximate location of Site A as viewed from Dam Road.

POLLINATOR GARDENS
U.S. ARMY CORPS OF ENGINEERS
TOWNSHEND LAKE
TOWNSHEND, VT
FIGURE 2
JUL 2017



Figure 2: Approximate location of Site B as viewed from the fish trap road..

# POLLINATOR GARDENS U.S. ARMY CORPS OF ENGINEERS TOWNSHEND LAKE TOWNSHEND, VT FIGURE 3 JUL 2017



Figure 3: Approximate location of Site B as viewed from the top of Townshend Dam.

# POLLINATOR GARDENS U.S. ARMY CORPS OF ENGINEERS TOWNSHEND LAKE TOWNSHEND, VT FIGURE 4 JUL 2017



Figure 4: Approximate location of walkways at Townshend Lake Nature Area.

## POLLINATOR GARDENS U.S. ARMY CORPS OF ENGINEERS TOWNSHEND LAKE TOWNSHEND, VT FIGURE 5 JUL 2017



Figure 5: Approximate location of walkways and benches at Townshend Lake Nature Area as viewed from the meadow looking towards the parking area to the southeast.

### POLLINATOR GARDENS U.S. ARMY CORPS OF ENGINEERS TOWNSHEND LAKE TOWNSHEND, VT FIGURE 6 JUL 2017



Figure 6: Approximate location of walkway entrances at Townshend Lake Nature Area looking northwest from the parking area.

### POLLINATOR GARDENS U.S. ARMY CORPS OF ENGINEER