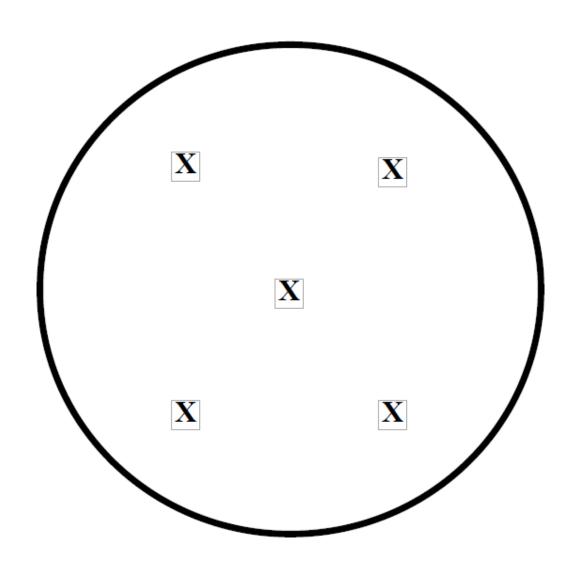

Figure 8: Patch arrangement for herbaceous plants spaced at 2 feet apart and the edge of the mulched area extending one foot from the plants at each corner forming a circular bed.