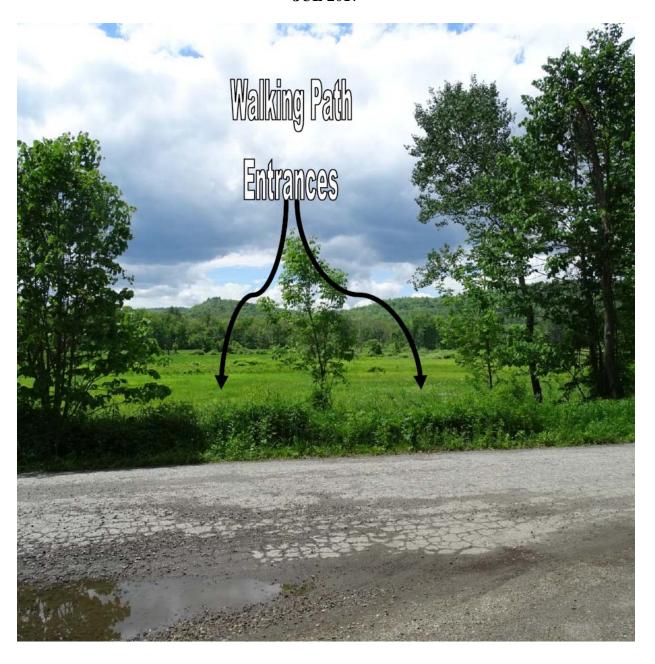

### POLLINATOR GARDENS U.S. ARMY CORPS OF ENGINEERS TOWNSHEND LAKE TOWNSHEND, VT FIGURE 6 JUL 2017

Figure 6: Approximate location of walkway entrances at Townshend Lake Nature Area looking northwest from the parking area.