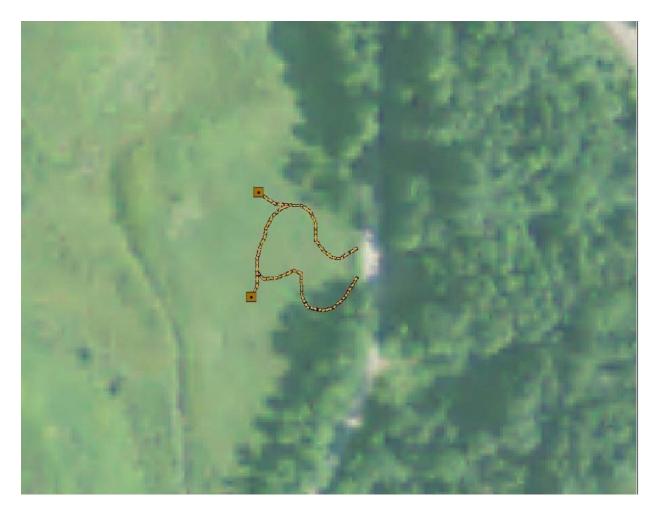

# POLLINATOR GARDENS U.S. ARMY CORPS OF ENGINEERS TOWNSHEND LAKE TOWNSHEND, VT FIGURE 4 JUL 2017

Figure 4: Approximate location of walkways at Townshend Lake Nature Area.