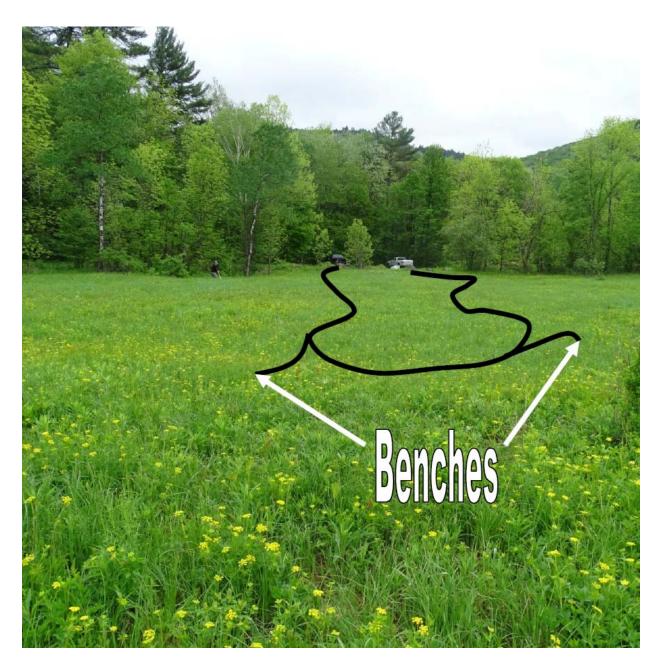

## POLLINATOR GARDENS U.S. ARMY CORPS OF ENGINEERS TOWNSHEND LAKE TOWNSHEND, VT FIGURE 5 JUL 2017

Figure 5: Approximate location of walkways and benches at Townshend Lake Nature Area as viewed from the meadow looking towards the parking area to the southeast.