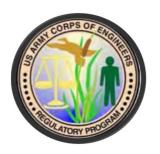

## PAYING A DEPARTMENT OF THE ARMY PERMIT FEE

Department of the Army Permit fees can be paid by visiting the following address:

https://www.pay.gov/public/form/start/996412796

You do not need to create an account to make a payment, however, with an account you can:

- See the payments you made since you created the account
- Store payment information so you don't have to re-enter it
- Copy a form you already submitted the next time you need to make a payment.

#### **Department of the Army Permit Fees**

You can preview the form before filling it out by selecting "Preview Form"

Pay.gov - Department of the Army Permit Fees

Pay.gov - Department of the Army Permit Fees