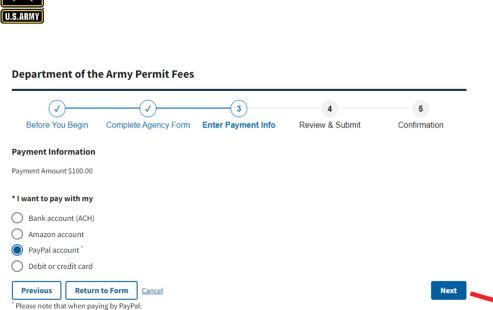

# **Enter Payment Info**

\*Note that using Amazon or PayPal to make a payment will require logging in to a third party website.

 The maximum dollar amount allowed for a PayPal transaction is \$10,000.00. If you need to pay more than this amount, you must choose a different payment