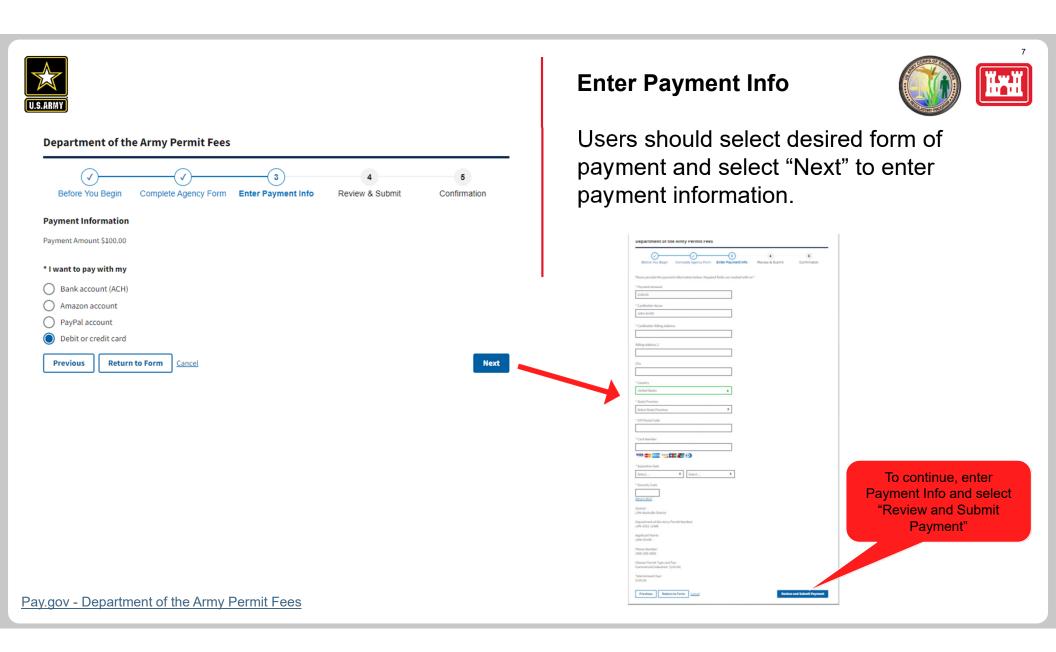

#### **Department of the Army Permit Fees**

You can preview the form before filling it out by selecting "Preview Form"

Pay.gov - Department of the Army Permit Fees

Pay.gov - Department of the Army Permit Fees

# **Enter Payment Info**

\*Note that using Amazon or PayPal to make a payment will require logging in to a third party website.

 The maximum dollar amount allowed for a PayPal transaction is \$10,000.00. If you need to pay more than this amount, you must choose a different payment