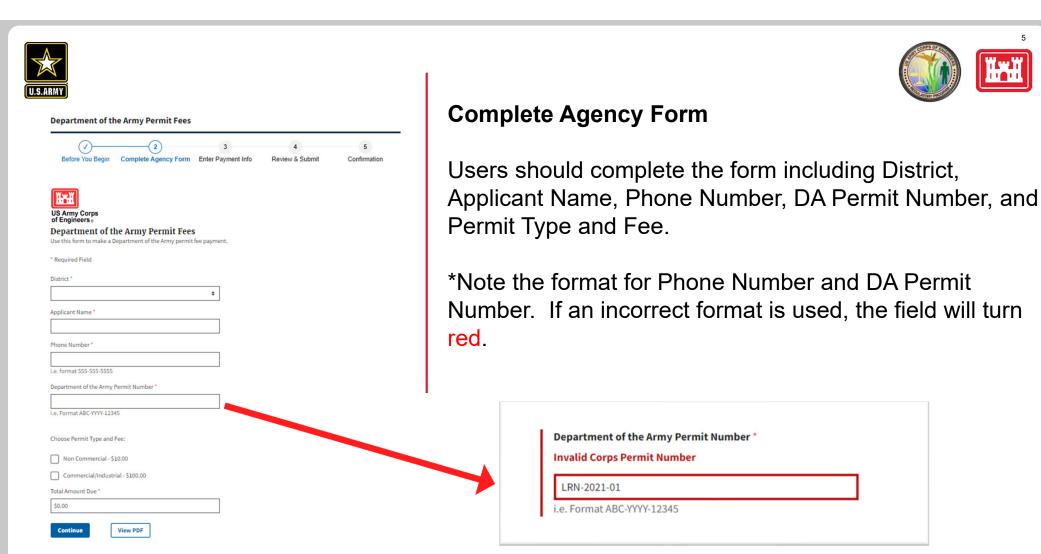

## PAYING A DEPARTMENT OF THE ARMY PERMIT FEE

Department of the Army Permit fees can be paid by visiting the following address:

https://www.pay.gov/public/form/start/996412796

You do not need to create an account to make a payment, however, with an account you can: