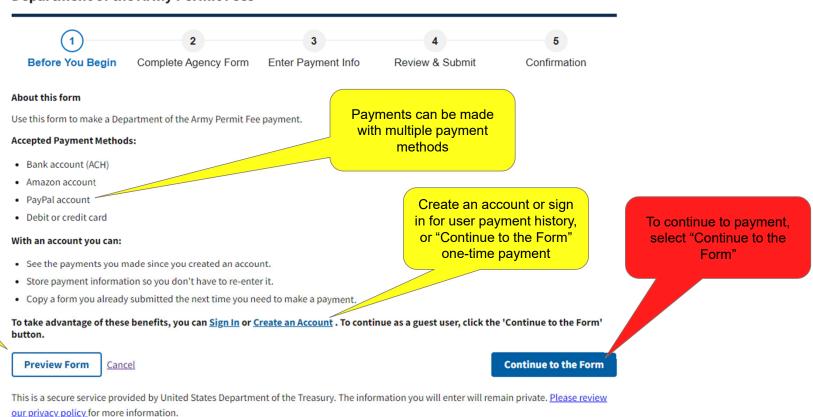

## PAYING A DEPARTMENT OF THE ARMY PERMIT FEE

Department of the Army Permit fees can be paid by visiting the following address:

https://www.pay.gov/public/form/start/996412796

You do not need to create an account to make a payment, however, with an account you can: