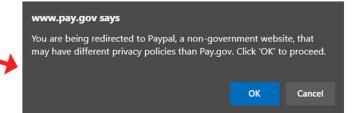

# **Enter Payment Info**

\*Note that using Amazon or PayPal to make a payment will require logging in to a third party website.

 The maximum dollar amount allowed for a PayPal transaction is \$10,000.00. If you need to pay more than this amount, you must choose a different payment

Once redirected to the PayPal web site, if you do not complete the transaction within 30 minutes, the transaction will fail and you will need to start over.
 Cookies must be enabled in your browser in order to use PayPal with Pay,gov.