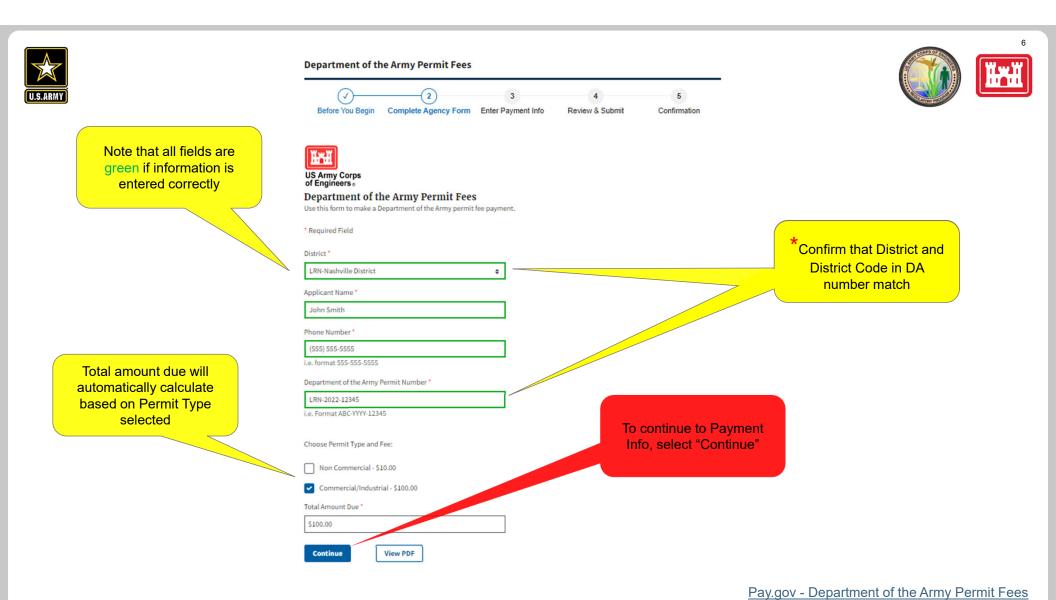

## PAYING A DEPARTMENT OF THE ARMY PERMIT FEE

Department of the Army Permit fees can be paid by visiting the following address:

https://www.pay.gov/public/form/start/996412796

You do not need to create an account to make a payment, however, with an account you can: