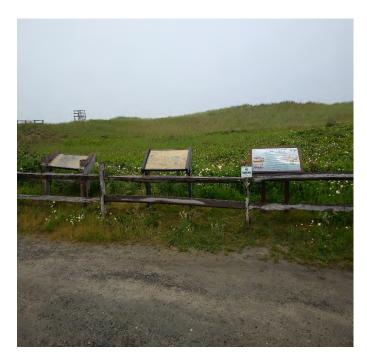

### **Sign Inspection and Maintenance**

Mr. Watson and David Cote, ERT, inspected the signs associated with all three sites on June 26 and 27. The weather conditions were slightly overcast the first day, but were sunny on the second day with a temperature ranging from 70-80 degrees F. Each sign, its location and general vicinity were evaluated in terms of site conditions.

### **Site Conditions**

Current site conditions were evaluated as part of this report. As indicated in Attachment C, the locations of the four missing signs are in areas where erosion has affected the proper function of the LUCs in terms of the signs remaining in place. No other severe or notable erosion conditions associated with any of the MRSs were noted. These signs will be replaced if appropriate locations can be identified in the field.