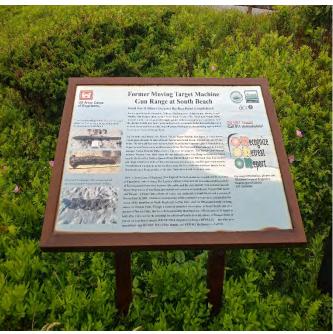

### **Sign Inspection and Maintenance**

Mr. Watson and David Cote, ERT, inspected the signs associated with all three sites on June 26 and 27. The weather conditions were slightly overcast the first day, but were sunny on the second day with a temperature ranging from 70-80 degrees F. Each sign, its location and general vicinity were evaluated in terms of site conditions.

In summary, as shown in Attachment B, most of the signs were in very good to good condition with no need for repair, replacement, or relocation. Formal recommendations for each sign are included in Attachment B.

ERT confirmed that five signs were completely missing (four within the South Beach MRS and one within the Tisbury MRS). These five had been reported missing in the previous sign inspection reports. As discussed in Attachment C, one of the five is likely the result of vandalism while the remainder are likely due to erosion of the area.