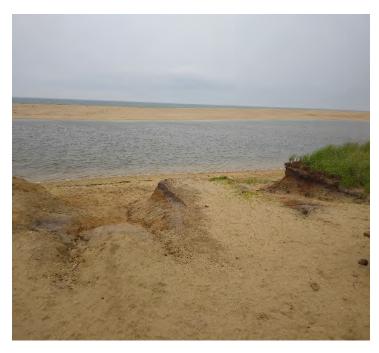

ERT confirmed that five signs were completely missing (four within the South Beach MRS and one within the Tisbury MRS). These five had been reported missing in the previous sign inspection reports. As discussed in Attachment C, one of the five is likely the result of vandalism while the remainder are likely due to erosion of the area.

### **Site Conditions**

Current site conditions were evaluated as part of this report. As indicated in Attachment C, the locations of the four missing signs are in areas where erosion has affected the proper function of the LUCs in terms of the signs remaining in place. No other severe or notable erosion conditions associated with any of the MRSs were noted. These signs will be replaced if appropriate locations can be identified in the field.