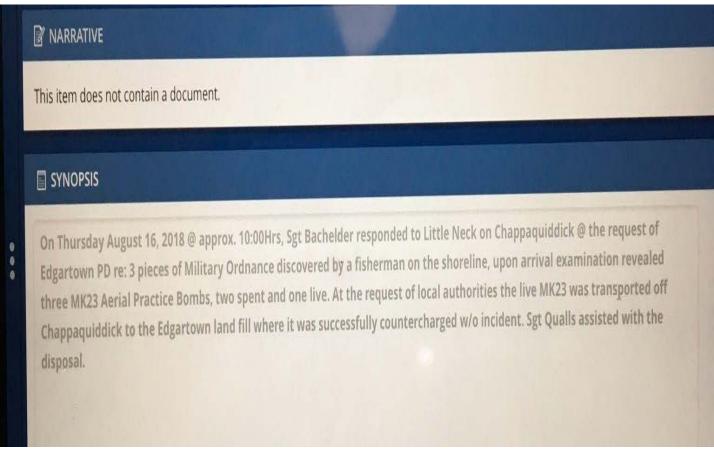

#### **EOD Activity**

Local Police/Fire Departments as well as the MA State police Bomb Squad and Navy EOD, were contacted regarding incidents since the June 2018 inspection. Attachment E contains a State bomb squad report concerning an August 2018 munitions-related find. However, after several attempts, no additional reports were obtained; these will be included as received.