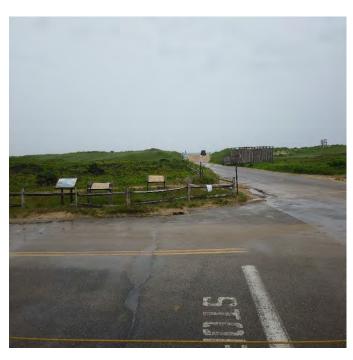

### **Sign Inspection and Maintenance**

Mr. Watson and David Cote, ERT, inspected the signs associated with all three sites on June 26 and 27. The weather conditions were slightly overcast the first day, but were sunny on the second day with a temperature ranging from 70-80 degrees F. Each sign, its location and general vicinity were evaluated in terms of site conditions.

In summary, as shown in Attachment B, most of the signs were in very good to good condition with no need for repair, replacement, or relocation. Formal recommendations for each sign are included in Attachment B.