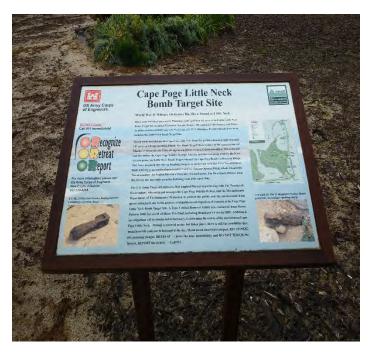

- Cape Poge Bombing Target Site Munitions Response Site (MRS) FUDS Property No. D01MA0595
- Former South Beach Moving Target Machine Gun and Katama Rocket Range MRS FUDS Property No. D01MA0486
- Tisbury Great Pond MRS FUDS Property No. D01MA0453

### **Sign Inspection and Maintenance**

Mr. Watson and David Cote, ERT, inspected the signs associated with all three sites on June 26 and 27. The weather conditions were slightly overcast the first day, but were sunny on the second day with a temperature ranging from 70-80 degrees F. Each sign, its location and general vicinity were evaluated in terms of site conditions.

In summary, as shown in Attachment B, most of the signs were in very good to good condition with no need for repair, replacement, or relocation. Formal recommendations for each sign are included in Attachment B.