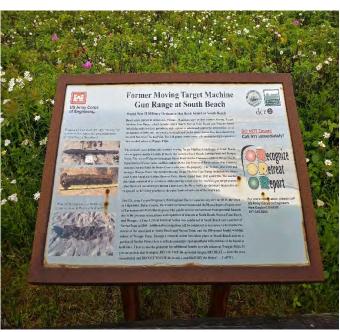

### **Sign Inspection and Maintenance**

Mr. Watson and David Cote, ERT, inspected the signs associated with all three sites on June 26 and 27. The weather conditions were slightly overcast the first day, but were sunny on the second day with a temperature ranging from 70-80 degrees F. Each sign, its location and general vicinity were evaluated in terms of site conditions.

In summary, as shown in Attachment B, most of the signs were in very good to good condition with no need for repair, replacement, or relocation. Formal recommendations for each sign are included in Attachment B.

ERT confirmed that five signs were completely missing (four within the South Beach MRS and one within the Tisbury MRS). These five had been reported missing in the previous sign inspection reports. As discussed in Attachment C, one of the five is likely the result of vandalism while the remainder are likely due to erosion of the area.