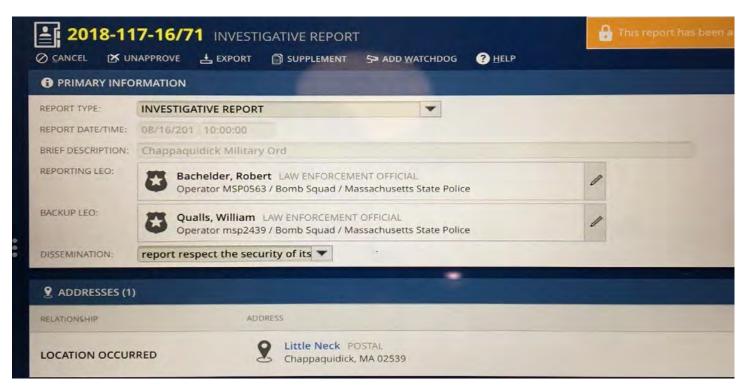

#### **EOD Activity**

Local Police/Fire Departments as well as the MA State police Bomb Squad and Navy EOD, were contacted regarding incidents since the June 2018 inspection. Attachment E contains a State bomb squad report concerning an August 2018 munitions-related find. However, after several attempts, no additional reports were obtained; these will be included as received.