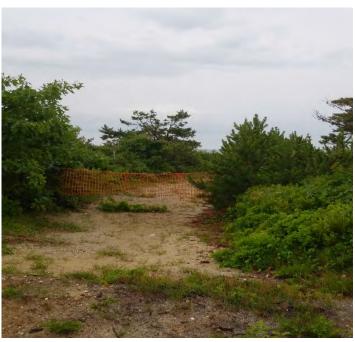

ERT confirmed that five signs were completely missing (four within the South Beach MRS and one within the Tisbury MRS). These five had been reported missing in the previous sign inspection reports. As discussed in Attachment C, one of the five is likely the result of vandalism while the remainder are likely due to erosion of the area.

### **Site Conditions**

Current site conditions were evaluated as part of this report. As indicated in Attachment C, the locations of the four missing signs are in areas where erosion has affected the proper function of the LUCs in terms of the signs remaining in place. No other severe or notable erosion conditions associated with any of the MRSs were noted. These signs will be replaced if appropriate locations can be identified in the field.