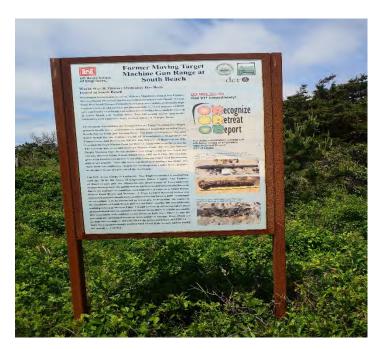

- Cape Poge Bombing Target Site Munitions Response Site (MRS) FUDS Property No. D01MA0595
- Former South Beach Moving Target Machine Gun and Katama Rocket Range MRS FUDS Property No. D01MA0486
- Tisbury Great Pond MRS FUDS Property No. D01MA0453

### **Sign Inspection and Maintenance**

Mr. Watson and David Cote, ERT, inspected the signs associated with all three sites on June 26 and 27. The weather conditions were slightly overcast the first day, but were sunny on the second day with a temperature ranging from 70-80 degrees F. Each sign, its location and general vicinity were evaluated in terms of site conditions.

In summary, as shown in Attachment B, most of the signs were in very good to good condition with no need for repair, replacement, or relocation. Formal recommendations for each sign are included in Attachment B.