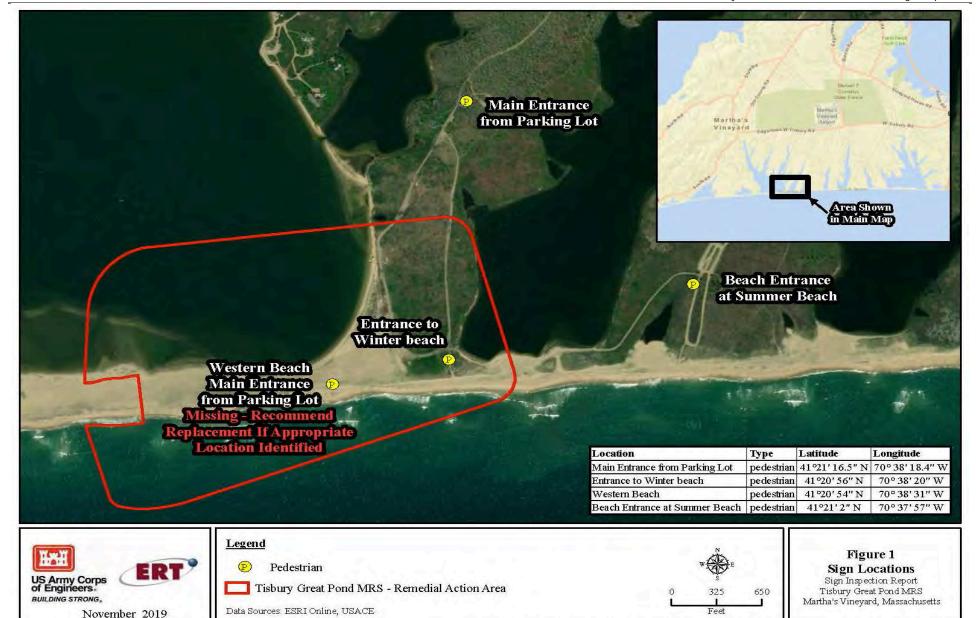

In summary, as shown in Attachment B, most of the signs were in very good to good condition with no need for repair, replacement, or relocation. Formal recommendations for each sign are included in Attachment B.

ERT confirmed that five signs were completely missing (four within the South Beach MRS and one within the Tisbury MRS). These five had been reported missing in the previous sign inspection reports. As discussed in Attachment C, one of the five is likely the result of vandalism while the remainder are likely due to erosion of the area.

### **Site Conditions**

Current site conditions were evaluated as part of this report. As indicated in Attachment C, the locations of the four missing signs are in areas where erosion has affected the proper function of the LUCs in terms of the signs remaining in place. No other severe or notable erosion conditions associated with any of the MRSs were noted. These signs will be replaced if appropriate locations can be identified in the field.