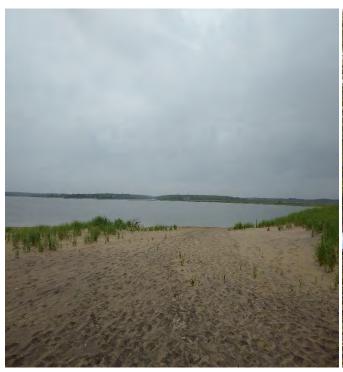

ERT confirmed that five signs were completely missing (four within the South Beach MRS and one within the Tisbury MRS). These five had been reported missing in the previous sign inspection reports. As discussed in Attachment C, one of the five is likely the result of vandalism while the remainder are likely due to erosion of the area.

### **Site Conditions**

Current site conditions were evaluated as part of this report. As indicated in Attachment C, the locations of the four missing signs are in areas where erosion has affected the proper function of the LUCs in terms of the signs remaining in place. No other severe or notable erosion conditions associated with any of the MRSs were noted. These signs will be replaced if appropriate locations can be identified in the field.