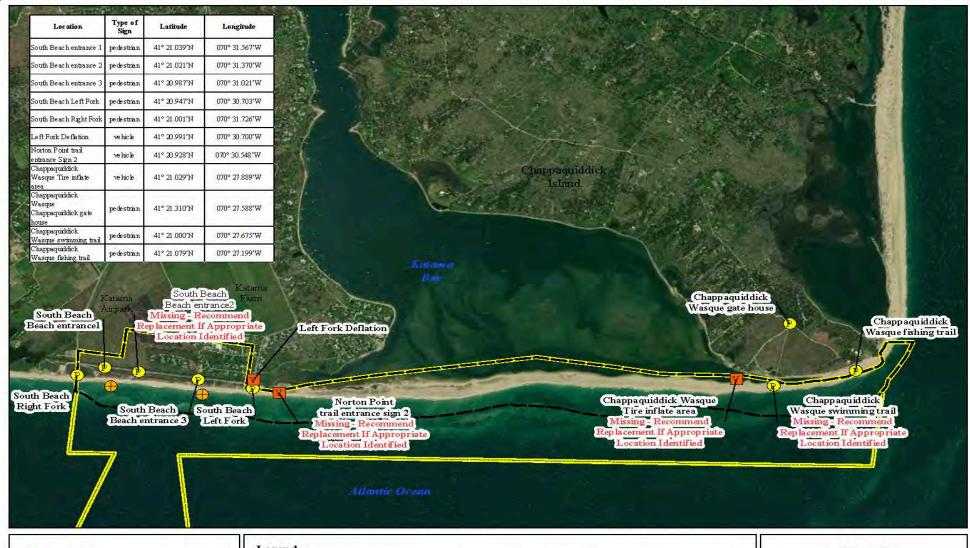

In summary, as shown in Attachment B, most of the signs were in very good to good condition with no need for repair, replacement, or relocation. Formal recommendations for each sign are included in Attachment B.

ERT confirmed that five signs were completely missing (four within the South Beach MRS and one within the Tisbury MRS). These five had been reported missing in the previous sign inspection reports. As discussed in Attachment C, one of the five is likely the result of vandalism while the remainder are likely due to erosion of the area.

### **Site Conditions**

Current site conditions were evaluated as part of this report. As indicated in Attachment C, the locations of the four missing signs are in areas where erosion has affected the proper function of the LUCs in terms of the signs remaining in place. No other severe or notable erosion conditions associated with any of the MRSs were noted. These signs will be replaced if appropriate locations can be identified in the field.