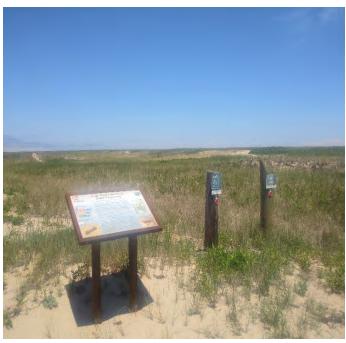

### **Sign Inspection and Maintenance**

Mr. Watson and David Cote, ERT, inspected the signs associated with all three sites on June 26 and 27. The weather conditions were slightly overcast the first day, but were sunny on the second day with a temperature ranging from 70-80 degrees F. Each sign, its location and general vicinity were evaluated in terms of site conditions.

In summary, as shown in Attachment B, most of the signs were in very good to good condition with no need for repair, replacement, or relocation. Formal recommendations for each sign are included in Attachment B.