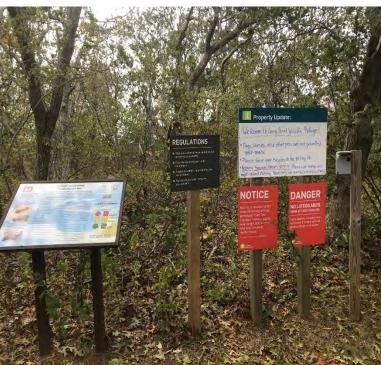

### **Sign Inspection and Maintenance**

Mr. Watson and David Cote, ERT, inspected the signs associated with all three sites on June 26 and 27. The weather conditions were slightly overcast the first day, but were sunny on the second day with a temperature ranging from 70-80 degrees F. Each sign, its location and general vicinity were evaluated in terms of site conditions.

In summary, as shown in Attachment B, most of the signs were in very good to good condition with no need for repair, replacement, or relocation. Formal recommendations for each sign are included in Attachment B.