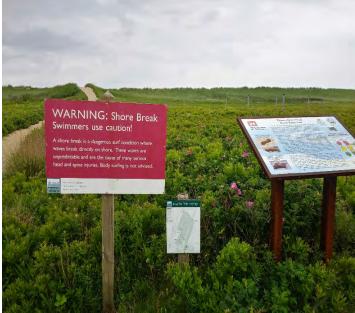

### **Sign Inspection and Maintenance**

Mr. Watson and David Cote, ERT, inspected the signs associated with all three sites on June 26 and 27. The weather conditions were slightly overcast the first day, but were sunny on the second day with a temperature ranging from 70-80 degrees F. Each sign, its location and general vicinity were evaluated in terms of site conditions.

In summary, as shown in Attachment B, most of the signs were in very good to good condition with no need for repair, replacement, or relocation. Formal recommendations for each sign are included in Attachment B.

ERT confirmed that five signs were completely missing (four within the South Beach MRS and one within the Tisbury MRS). These five had been reported missing in the previous sign inspection reports. As discussed in Attachment C, one of the five is likely the result of vandalism while the remainder are likely due to erosion of the area.

### **Site Conditions**

Current site conditions were evaluated as part of this report. As indicated in Attachment C, the locations of the four missing signs are in areas where erosion has affected the proper function of the LUCs in terms of the signs remaining in place. No other severe or notable erosion conditions associated with any of the MRSs were noted. These signs will be replaced if appropriate locations can be identified in the field.