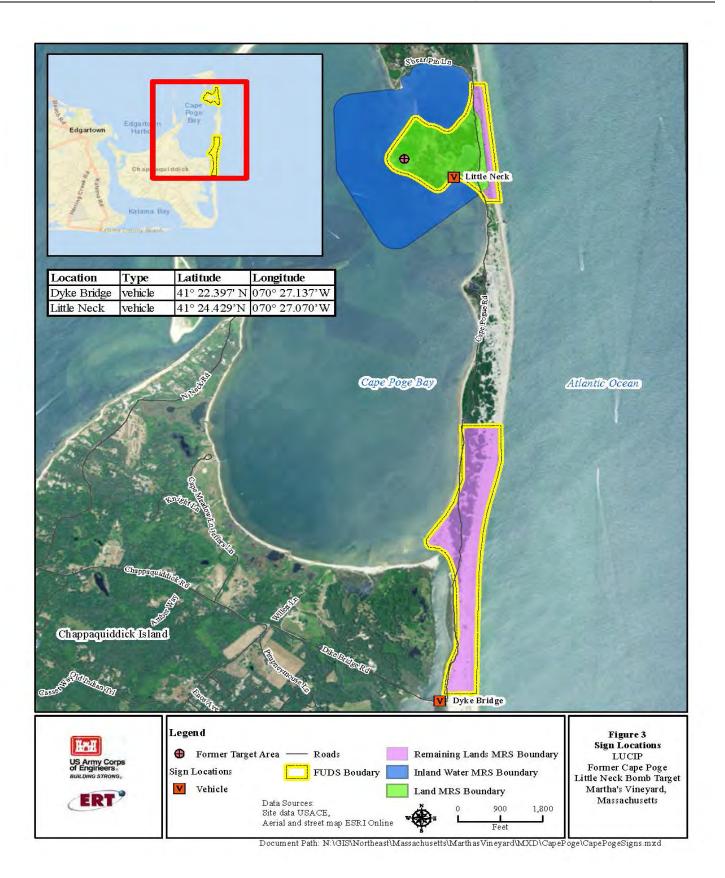

### **Sign Inspection and Maintenance**

Mr. Watson and David Cote, ERT, inspected the signs associated with all three sites on June 26 and 27. The weather conditions were slightly overcast the first day, but were sunny on the second day with a temperature ranging from 70-80 degrees F. Each sign, its location and general vicinity were evaluated in terms of site conditions.

In summary, as shown in Attachment B, most of the signs were in very good to good condition with no need for repair, replacement, or relocation. Formal recommendations for each sign are included in Attachment B.

ERT confirmed that five signs were completely missing (four within the South Beach MRS and one within the Tisbury MRS). These five had been reported missing in the previous sign inspection reports. As discussed in Attachment C, one of the five is likely the result of vandalism while the remainder are likely due to erosion of the area.

### **Site Conditions**

Current site conditions were evaluated as part of this report. As indicated in Attachment C, the locations of the four missing signs are in areas where erosion has affected the proper function of the LUCs in terms of the signs remaining in place. No other severe or notable erosion conditions associated with any of the MRSs were noted. These signs will be replaced if appropriate locations can be identified in the field.