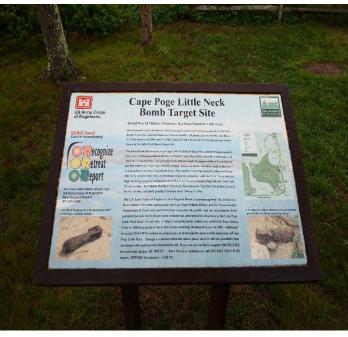

- Cape Poge Bombing Target Site Munitions Response Site (MRS) FUDS Property No. D01MA0595
- Former South Beach Moving Target Machine Gun and Katama Rocket Range MRS FUDS Property No. D01MA0486
- Tisbury Great Pond MRS FUDS Property No. D01MA0453

In summary, as shown in Attachment B, most of the signs were in very good to good condition with no need for repair, replacement, or relocation. Formal recommendations for each sign are included in Attachment B.