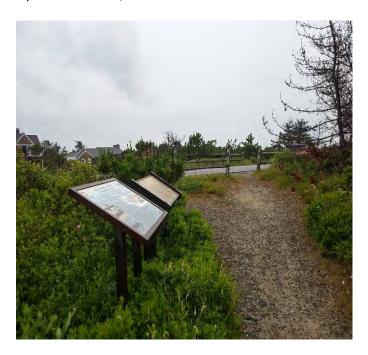

### **Sign Inspection and Maintenance**

Mr. Watson and David Cote, ERT, inspected the signs associated with all three sites on June 26 and 27. The weather conditions were slightly overcast the first day, but were sunny on the second day with a temperature ranging from 70-80 degrees F. Each sign, its location and general vicinity were evaluated in terms of site conditions.

### **Site Conditions**

Current site conditions were evaluated as part of this report. As indicated in Attachment C, the locations of the four missing signs are in areas where erosion has affected the proper function of the LUCs in terms of the signs remaining in place. No other severe or notable erosion conditions associated with any of the MRSs were noted. These signs will be replaced if appropriate locations can be identified in the field.