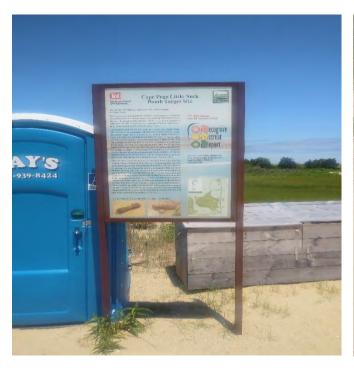

### **Sign Inspection and Maintenance**

Mr. Watson and David Cote, ERT, inspected the signs associated with all three sites on June 26 and 27. The weather conditions were slightly overcast the first day, but were sunny on the second day with a temperature ranging from 70-80 degrees F. Each sign, its location and general vicinity were evaluated in terms of site conditions.

In summary, as shown in Attachment B, most of the signs were in very good to good condition with no need for repair, replacement, or relocation. Formal recommendations for each sign are included in Attachment B.