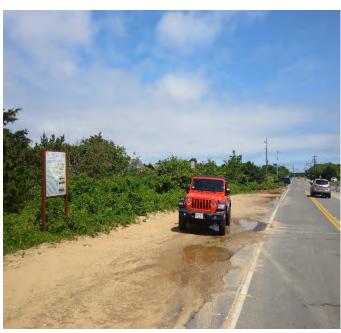

### **Sign Inspection and Maintenance**

Mr. Watson and David Cote, ERT, inspected the signs associated with all three sites on June 26 and 27. The weather conditions were slightly overcast the first day, but were sunny on the second day with a temperature ranging from 70-80 degrees F. Each sign, its location and general vicinity were evaluated in terms of site conditions.

In summary, as shown in Attachment B, most of the signs were in very good to good condition with no need for repair, replacement, or relocation. Formal recommendations for each sign are included in Attachment B.

### **Site Conditions**

Current site conditions were evaluated as part of this report. As indicated in Attachment C, the locations of the four missing signs are in areas where erosion has affected the proper function of the LUCs in terms of the signs remaining in place. No other severe or notable erosion conditions associated with any of the MRSs were noted. These signs will be replaced if appropriate locations can be identified in the field.