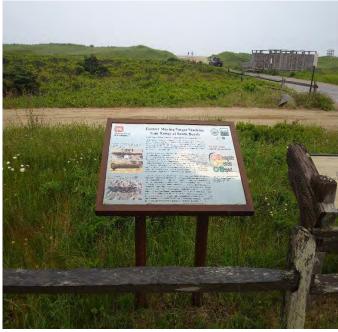

### **Sign Inspection and Maintenance**

Mr. Watson and David Cote, ERT, inspected the signs associated with all three sites on June 26 and 27. The weather conditions were slightly overcast the first day, but were sunny on the second day with a temperature ranging from 70-80 degrees F. Each sign, its location and general vicinity were evaluated in terms of site conditions.

In summary, as shown in Attachment B, most of the signs were in very good to good condition with no need for repair, replacement, or relocation. Formal recommendations for each sign are included in Attachment B.