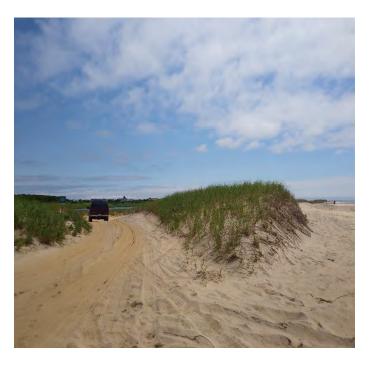

### **Sign Inspection and Maintenance**

Mr. Watson and David Cote, ERT, inspected the signs associated with all three sites on June 26 and 27. The weather conditions were slightly overcast the first day, but were sunny on the second day with a temperature ranging from 70-80 degrees F. Each sign, its location and general vicinity were evaluated in terms of site conditions.

In summary, as shown in Attachment B, most of the signs were in very good to good condition with no need for repair, replacement, or relocation. Formal recommendations for each sign are included in Attachment B.

### **Site Conditions**

Current site conditions were evaluated as part of this report. As indicated in Attachment C, the locations of the four missing signs are in areas where erosion has affected the proper function of the LUCs in terms of the signs remaining in place. No other severe or notable erosion conditions associated with any of the MRSs were noted. These signs will be replaced if appropriate locations can be identified in the field.