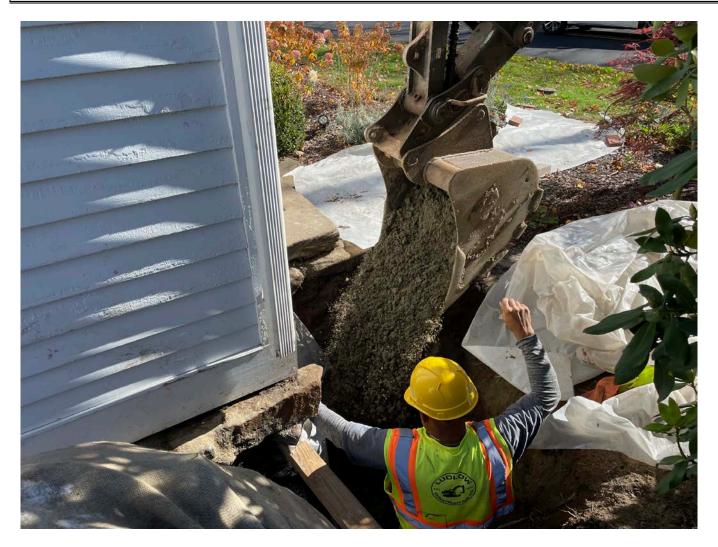

Page: 6 of 8

**Contractor:** Ludlow Construction

Picture 4: Ludlow placing 1.25" processed gravel around the southwest corner of the 24 Maiden Lane, Durham, residence. View to the south.

| Res. Representative: | J. Meunier | Date: | 10/27/22 |
|----------------------|------------|-------|----------|