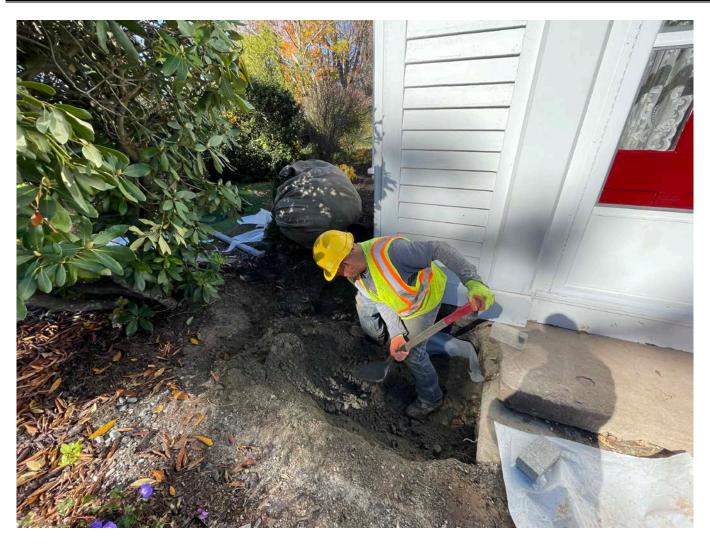

### **Daily Report**

Project:Durham Meadows Pipeline InstallationDate:October 27, 2022

Location: Maiden Lane and Maple Avenue, Durham Day of Week: Thursday

**Project #:** AECOM: 6061487 **Report No:** 538

Page: 6 of 8

**Contractor:** Ludlow Construction

Picture 4: Ludlow placing 1.25" processed gravel around the southwest corner of the 24 Maiden Lane, Durham, residence. View to the south.

| Res. Representative: | J. Meunier | Date: | 10/27/22 |
|----------------------|------------|-------|----------|