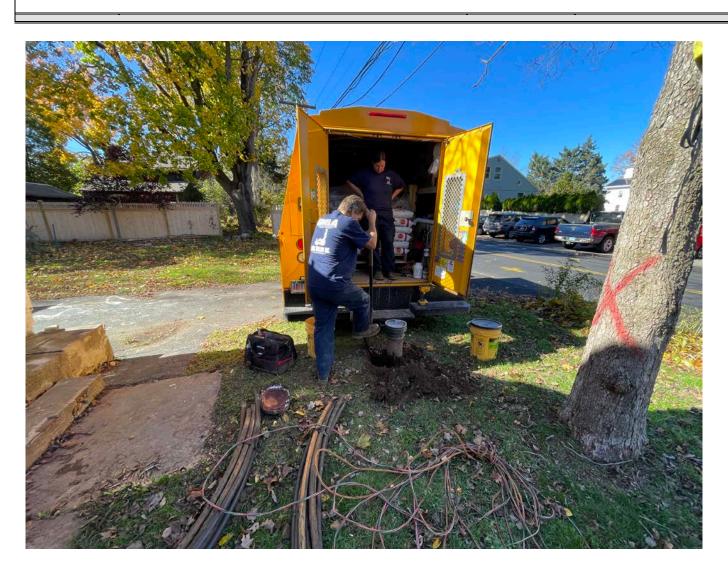

Contractor: Ludlow Construction 4 of 8

Picture 2: Grela setting up a pump puller on the well located on the northeast corner of the 228 Maple Avenue residence. View to the northwest.

| Res. Representative: | J. Meunier | Date: | 10/27/22 |
|----------------------|------------|-------|----------|

### **Daily Report**

**Project:** Durham Meadows Pipeline Installation **Date:** October 27, 2022

Location: Maiden Lane and Maple Avenue, Durham Day of Week: Thursday

**Project #:** AECOM: 6061487 **Report No:** 538

Page: 5 of 8

**Contractor:** Ludlow Construction

Picture 3: Grela placing bentonite chips into the well located on the northeast corner of the 228 Maple Avenue, Durham, residence. View to the east.

| Res. Representative: | J. Meunier | Date: | 10/27/22 |
|----------------------|------------|-------|----------|