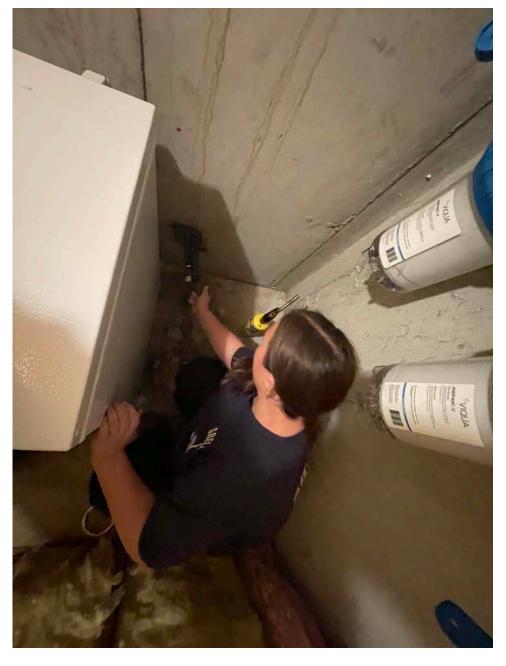

Page: 3 of 8

**Contractor:** Ludlow Construction

Picture 1: Grela installing a plug into the HDPE well line that enters the north side of the 228 Maple Avenue, Durham, residence. View to the north.

| Res. Representative: | J. Meunier | Date: | 10/27/22 |
|----------------------|------------|-------|----------|