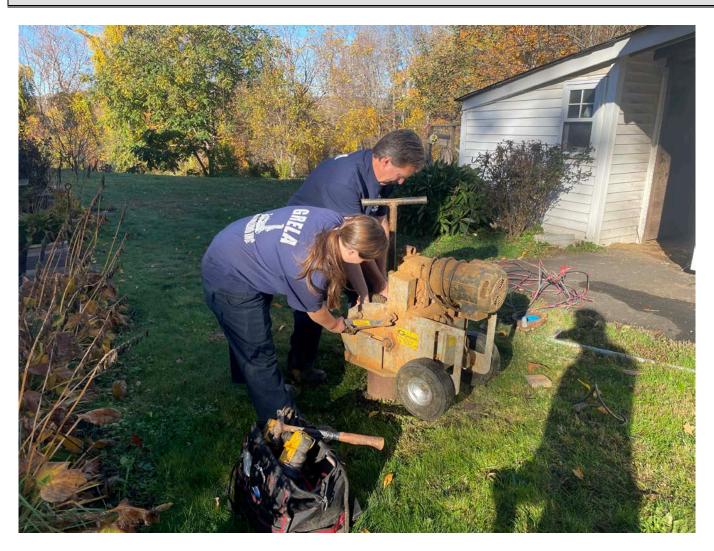

Contractor: Ludlow Construction 4 of 8

Picture 2: Grela setting up a pump puller on the well located on the northeast corner of the 228 Maple Avenue residence. View to the northwest.

| Res. Representative: | J. Meunier | Date: | 10/27/22 |
|----------------------|------------|-------|----------|