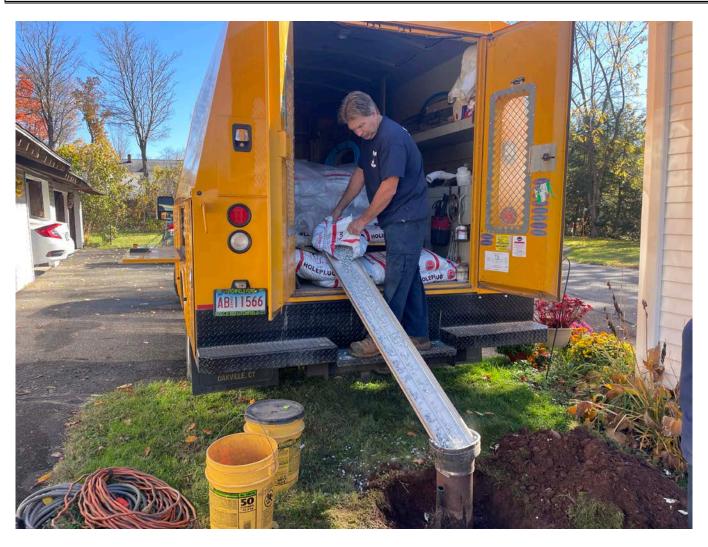

Page: 5 of 8

**Contractor:** Ludlow Construction

Picture 3: Grela placing bentonite chips into the well located on the northeast corner of the 228 Maple Avenue, Durham, residence. View to the east.

| Res. Representative: | J. Meunier | Date: | 10/27/22 |
|----------------------|------------|-------|----------|