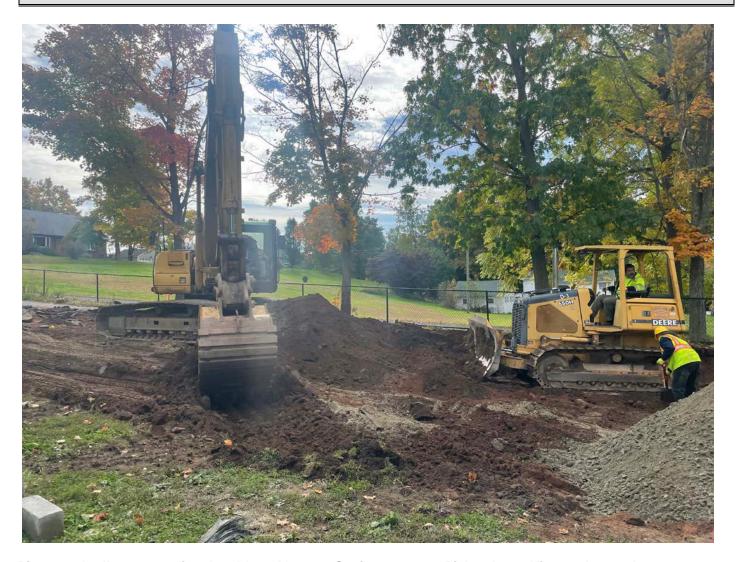

Picture 4: Ludlow excavating the old road base at Station 11+00 on Pickett Lane. View to the south.

| Res. Representative: | J. Meunier | Date: | 10/10/22 |
|----------------------|------------|-------|----------|