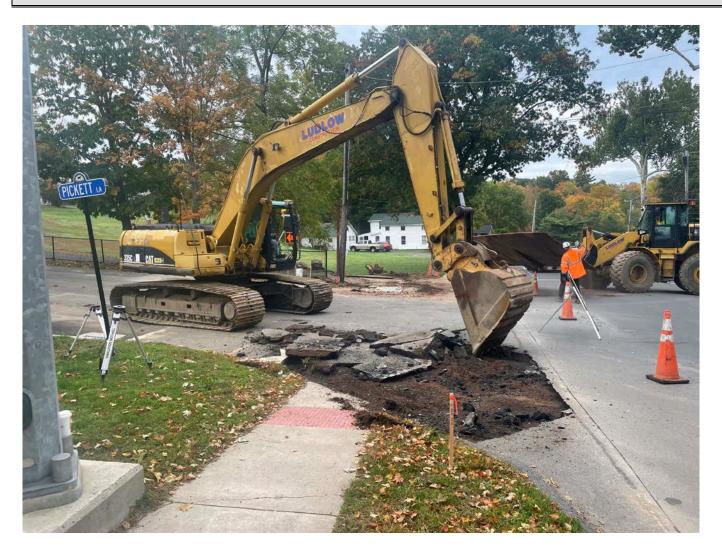

### **Daily Report**

Project:Durham Meadows Pipeline InstallationDate:October 10, 2022

Location: Pickett Lane, Durham Day of Week:

**Project #:** AECOM: 6061487 **Report No:** 526

Page: 3 of 10

Monday

Picture 1: Ludlow beginning the removal of pavement at Station 10+00 on Pickett Lane, Durham. View to the south.