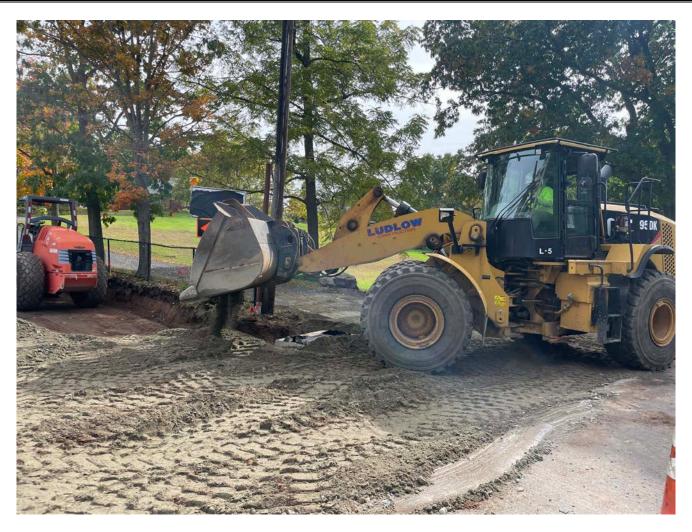

Picture 6: View to the northeast where Ludlow has placed 1.25" processed gravel where Picket Lane and the driveway for the 177R Main Street address where they intersect with Main Street.

| Res. Representative: | J. Meunier | Date: | 10/10/22 |
|----------------------|------------|-------|----------|