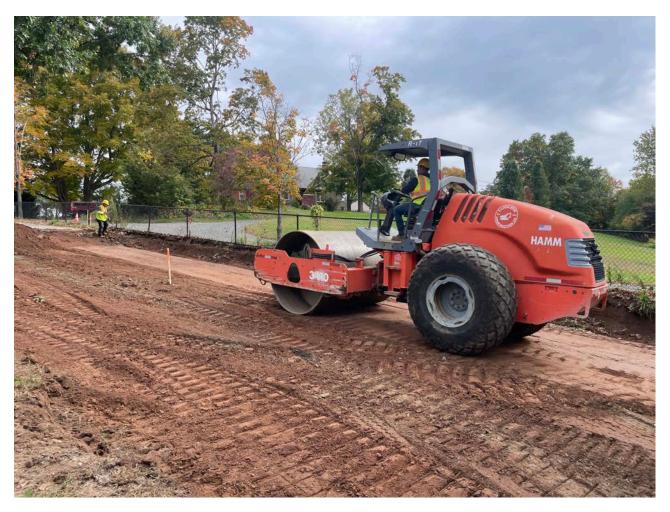

#### **Daily Report**

Project:Durham Meadows Pipeline InstallationDate:October 10, 2022

Location: Pickett Lane, Durham Day of Week:

**Project #:** AECOM: 6061487 **Report No:** 526

Page: 10 of 10

Monday

Picture 8: Ludlow compacting soils within the footprint of Pickett Lane prior to the placement of 1.25" processed gravel. View to the southeast.