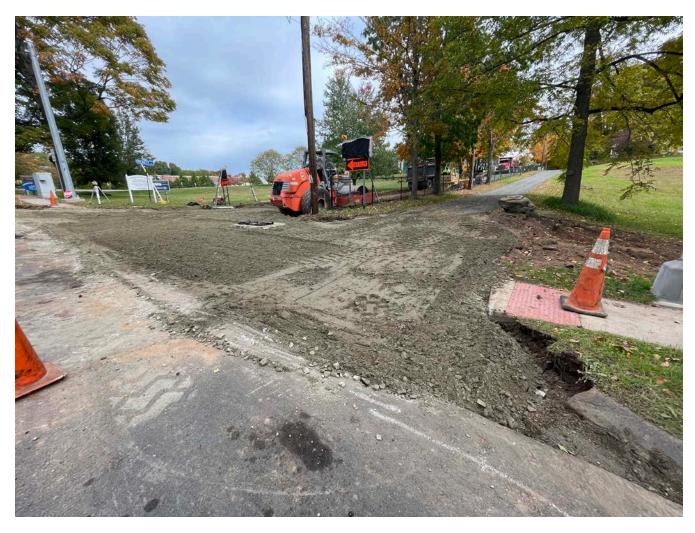

Monday

Picture 3: View to the southeast looking from Station 10+00 on Pickett Lane where Ludlow has placed a load of 1.25" processed gravel and continues earthwork in the background.

| Res. Representative: | J. Meunier | Date: | 10/10/22 |
|----------------------|------------|-------|----------|