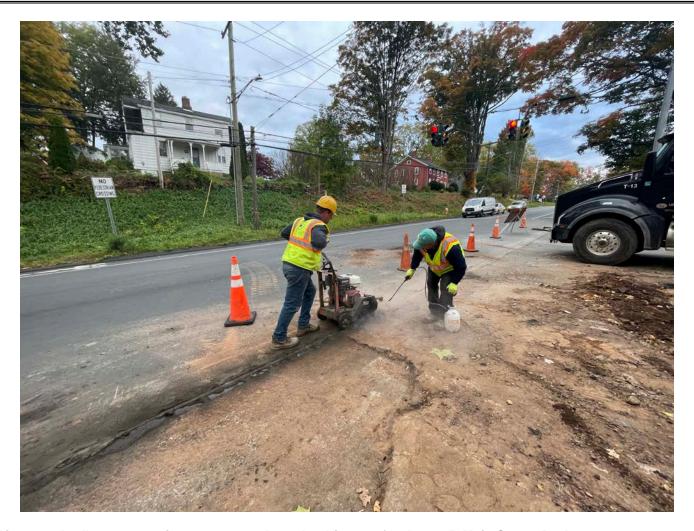

Picture 2: Ludlow saw-cutting pavement where the driveway for the 177R Main Street, Durham, property intersects with Main Street. View to the northwest.

| Res. Representative: | J. Meunier | Date: | 10/10/22 |
|----------------------|------------|-------|----------|