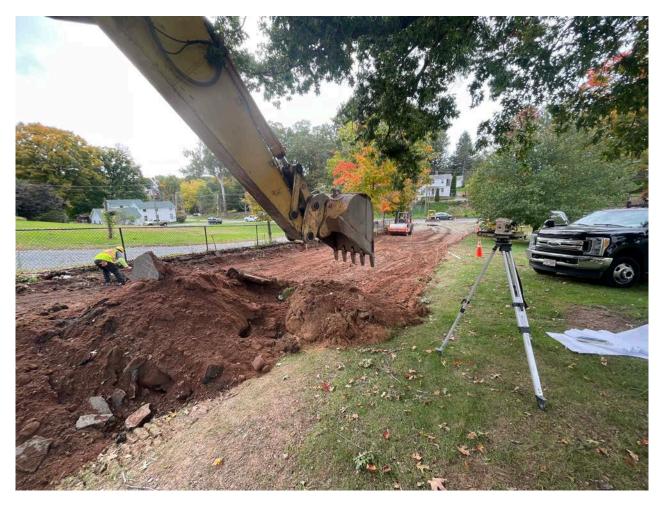

Picture 4: Ludlow excavating the old road base at Station 11+00 on Pickett Lane. View to the south.

| Res. Representative: | J. Meunier | Date: | 10/10/22 |
|----------------------|------------|-------|----------|