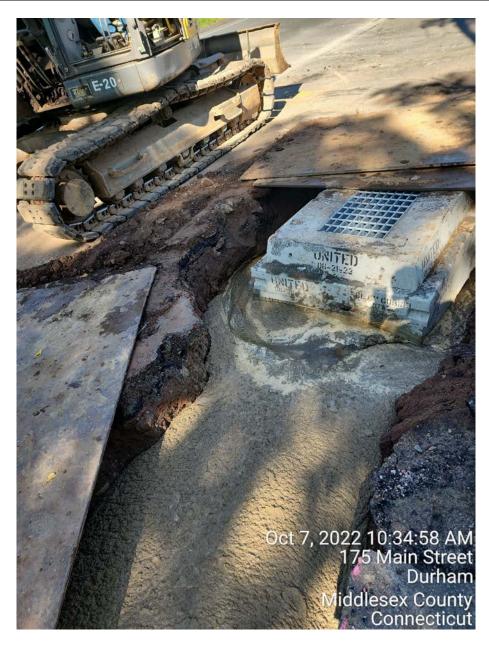

Picture 10: Flowable fill that Ludlow placed around the catch basin they installed on Pickett Lane and in the trench connecting the catch basin to the manhole they installed on 177R Main Street property. View to the north.