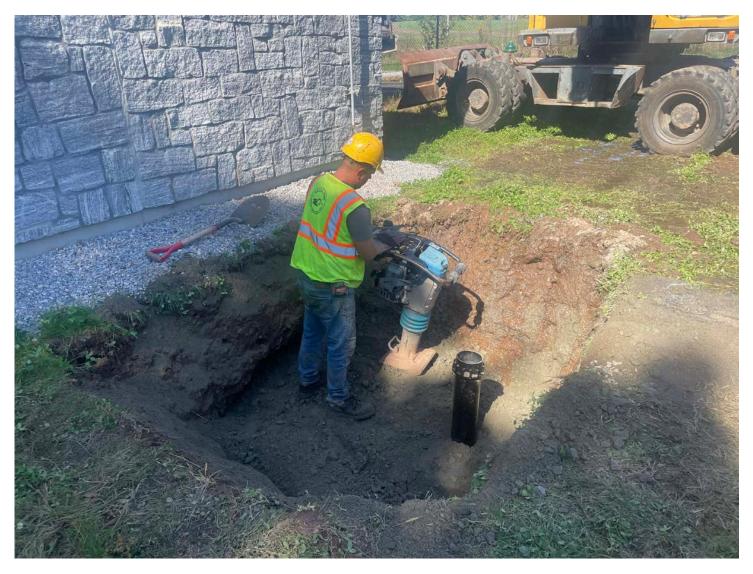

Picture 9: Ludlow compacting the 1.25" processed gravel they placed east side of the Booster Station. View to the northwest.

| Res. | Representative: |
|------|-----------------|
|------|-----------------|