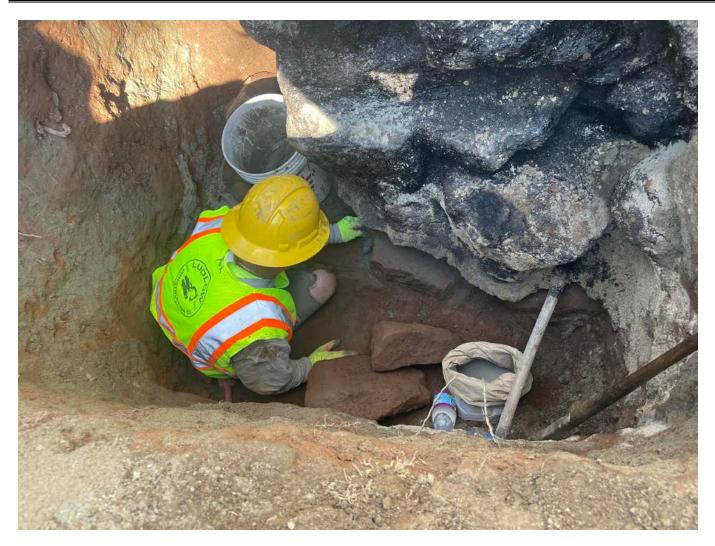

Picture 5: 8" DIP line that Ludlow daylighted on the east side of the Booster Station after having cut out a section of the pipe in order to install an 8" gate valve. View to the south.