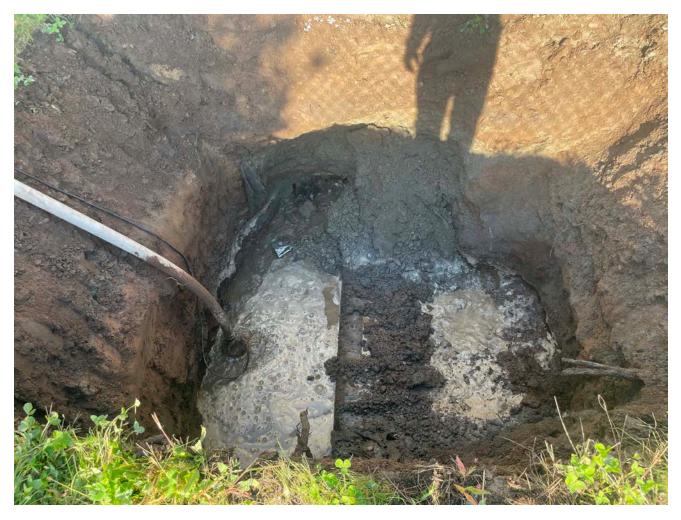

Picture 4: 8" DIP line that Ludlow daylighted on the east side of the Booster Station as they prepare to install an 8" gate valve. View to the north.