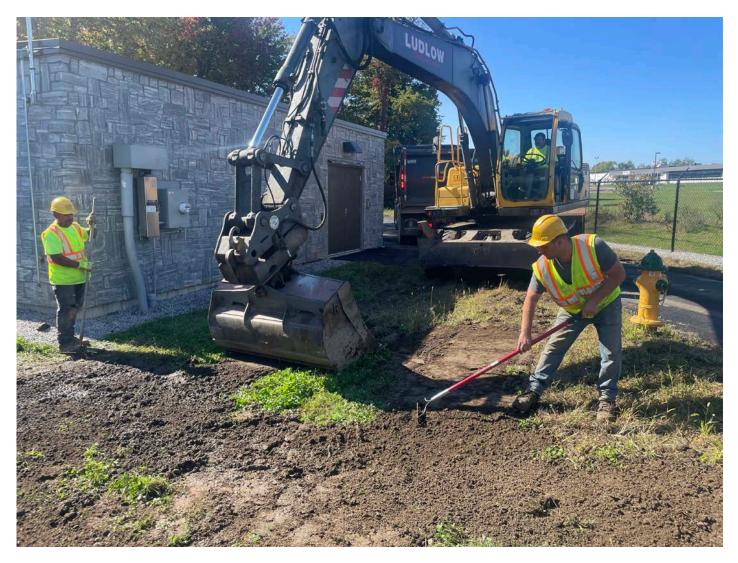

#### **Daily Activities – Miscellaneous**

- Ludlow placed flowable fill around the catch basin they installed on the southeast corner of the intersection of Pickett Lane and Main Street, and in the trench connecting the catch basin to the manhole they installed on 177R Main Street property.
- Eagle Fence installed a gate on the Shared Access Road at Station ~14+00. According to Ludlow, Eagle Fence installed the gate hinges on Wednesday.

Picture 7: Fence that Eagle Fence finished installing near Station 14+00 on the Shared Access Road in Middletown. View to the east.

| <b>Res. Representative:</b> | J. Meunier | Date: | 10/07/22 |
|-----------------------------|------------|-------|----------|
|                             |            |       |          |