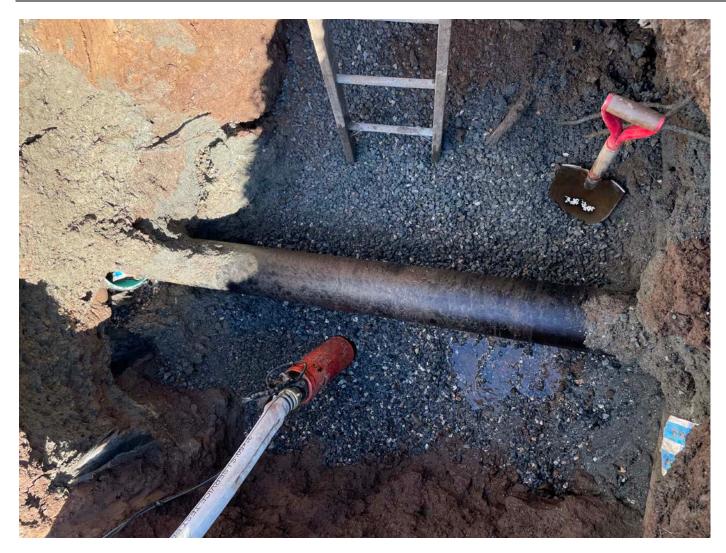

Picture 6: 8" gate valve that Ludlow installed on the 8" discharge line located on the east side of the Booster Station. View to the south.

| Res. Representative: | J. Meunier | Date: | 10/07/22 |
|----------------------|------------|-------|----------|