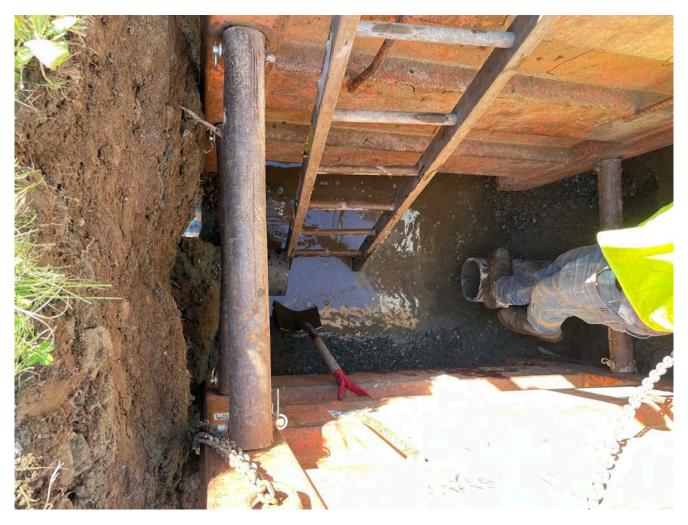

Picture 1: Ludlow excavating on the east side of the Booster station to install a gate valve on the 8" DIP discharge line. View to the north.

| Res. Representative: |
|----------------------|
|----------------------|