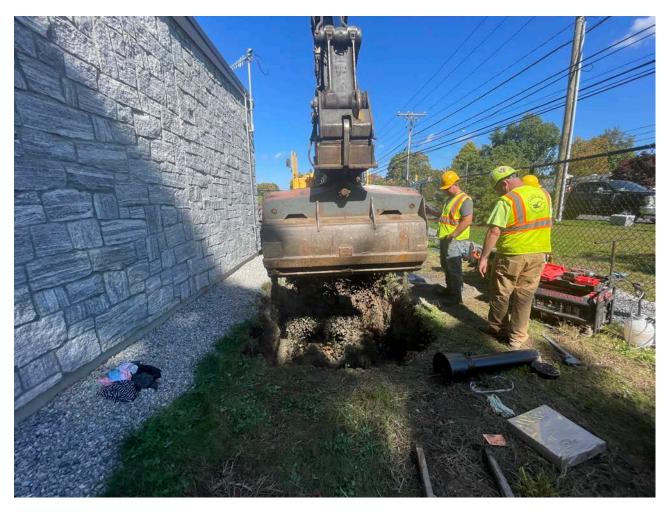

Picture 10: Flowable fill that Ludlow placed around the catch basin they installed on Pickett Lane and in the trench connecting the catch basin to the manhole they installed on 177R Main Street property. View to the north.