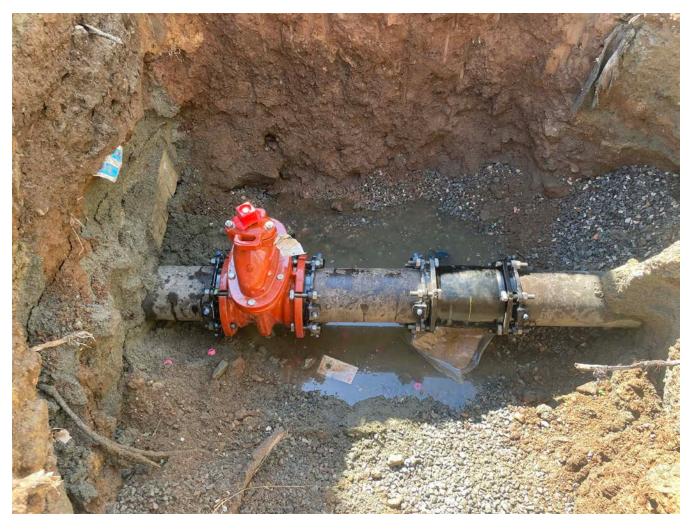

Picture 6: 8" gate valve that Ludlow installed on the 8" discharge line located on the east side of the Booster Station. View to the south.

| Res. Representative: | J. Meunier | Date: | 10/07/22 |
|----------------------|------------|-------|----------|