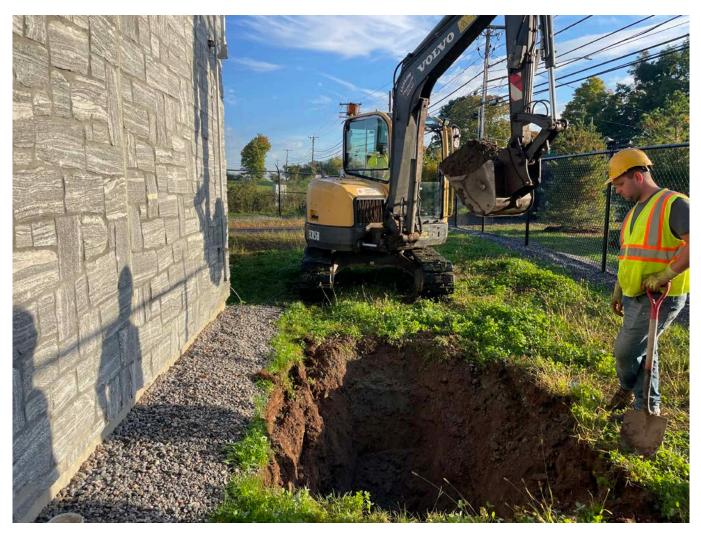

Picture 1: Ludlow excavating on the east side of the Booster station to install a gate valve on the 8" DIP discharge line. View to the north.

| Res. Representative: |
|----------------------|
|----------------------|