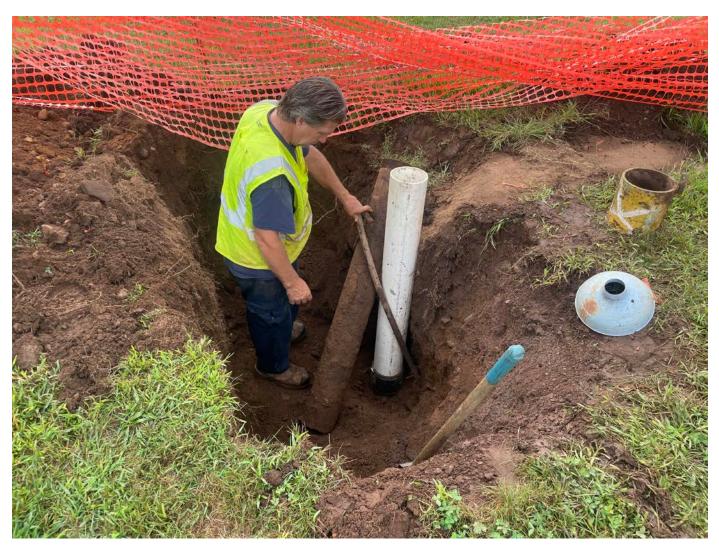

Picture 3: Grela working to decommission the well located at Station 518+50 on the north side of Pickett Lane in Durham. View to the south.