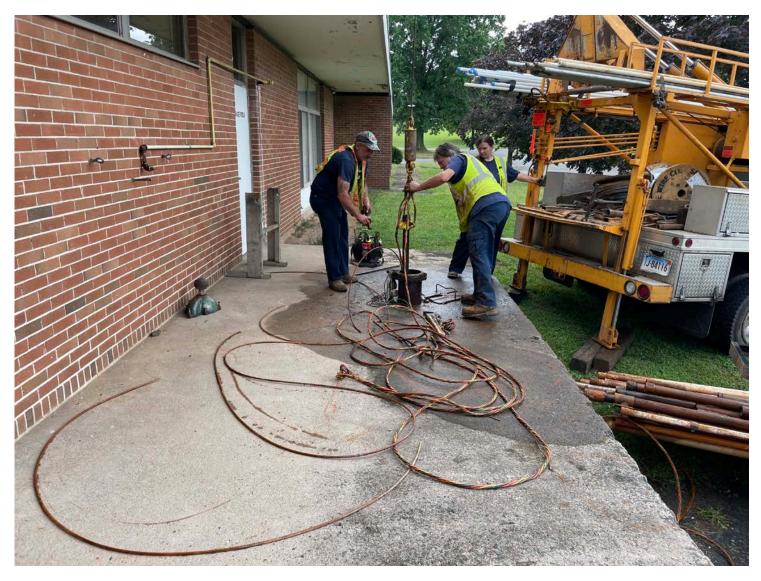

Picture 6: Grela pulling the well pump located on the south side of the Korn School on Pickett Lane in Durham. View to the east.