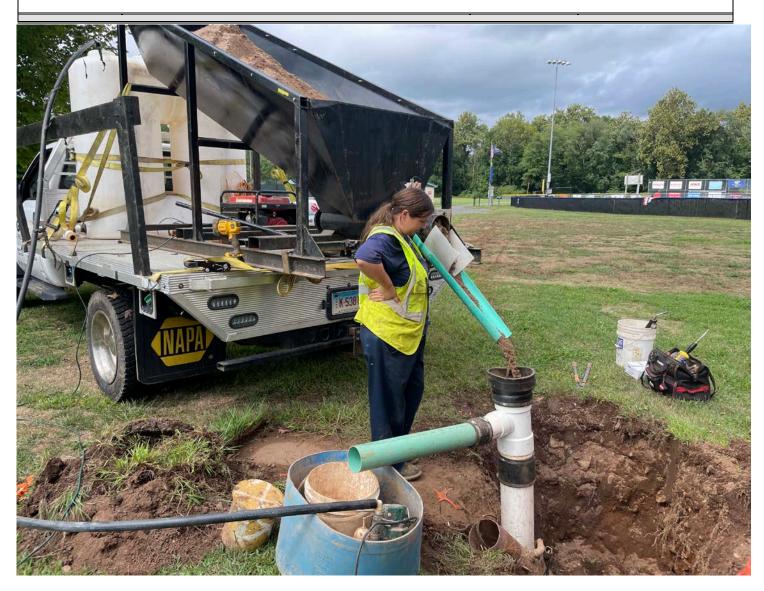

Picture 1: Ludlow placing a cover over the backflow preventer located on the south side of Pickett Lane, Durham, at Station 517+73. View to the east.