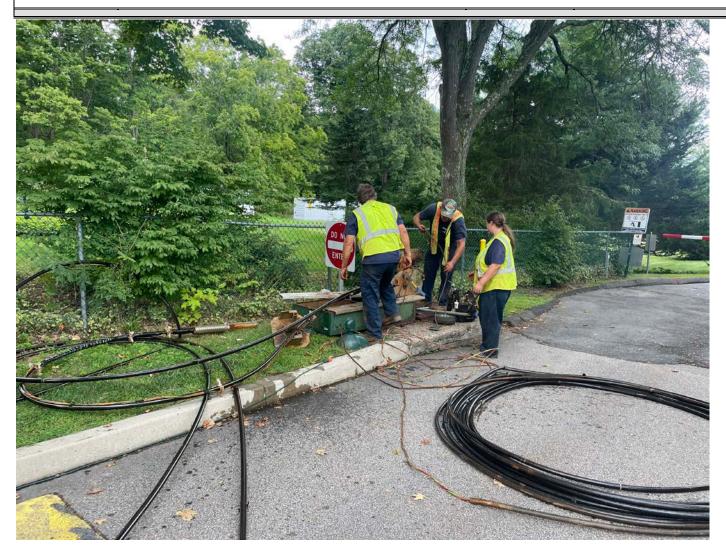

Picture 11: Grela set up to pull the pump from the well located in the southwest corner of the vault that is located on the west side of the Durham Manufacturing facility. View to the west.