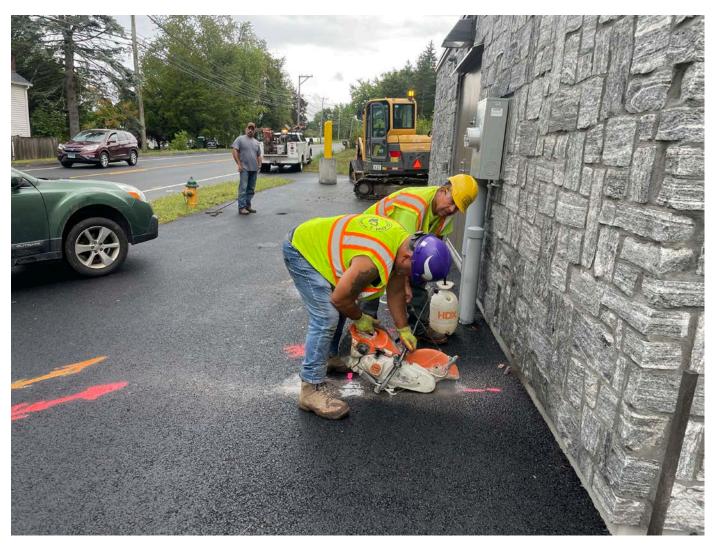

Picture 2: Ludlow saw-cutting asphalt on the west side of the Water Meter Building as they prepare to install two bollards. View to the north.