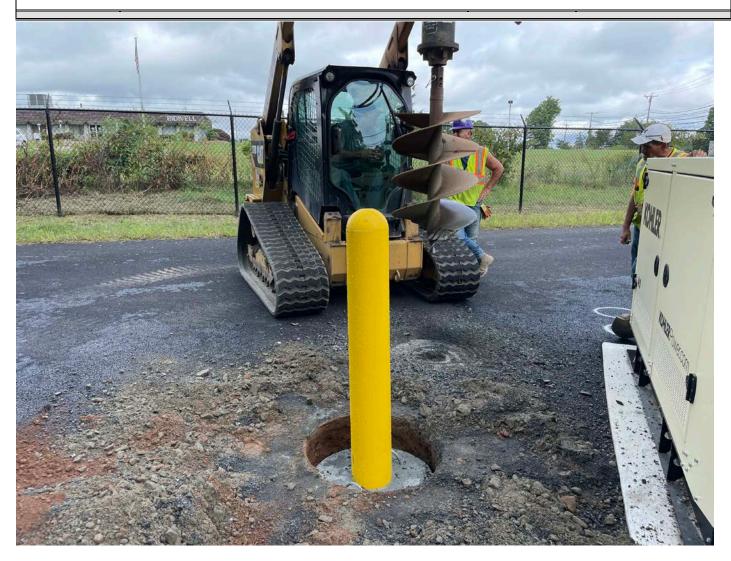

Picture 7: Ludlow preparing to auger a hole for the placement of a second bollard on the west side of the generator located on the west side of the Booster Station in Middletown. View to the north.