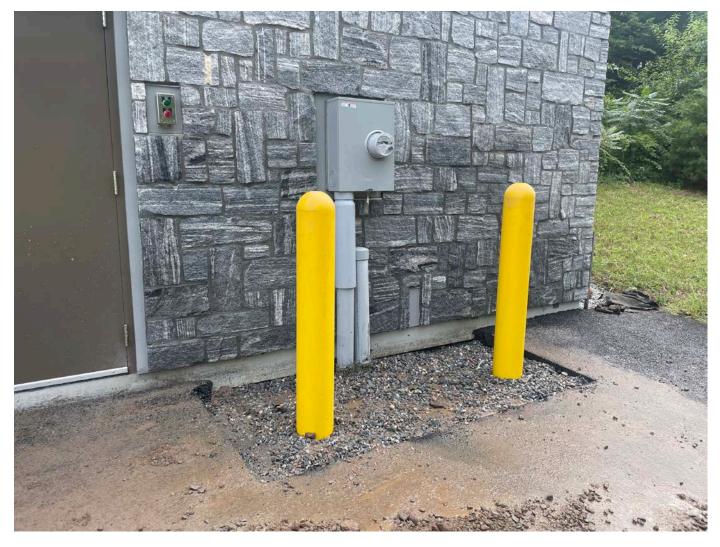

Picture 5: Bollards installed at the electrical service to the water meter building on South Main Street in Middletown. View to the southeast.