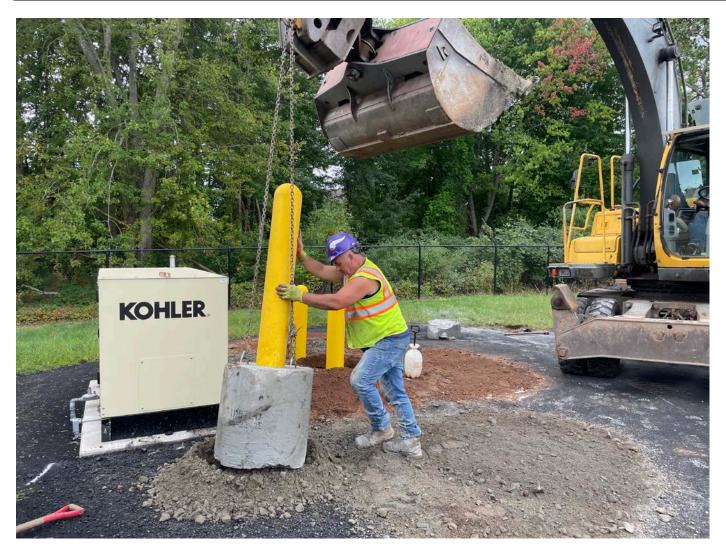

Picture 10: Bollards placed around the generator located on the west side of the Booster Station that Ludlow has cemented into place. View to the north.