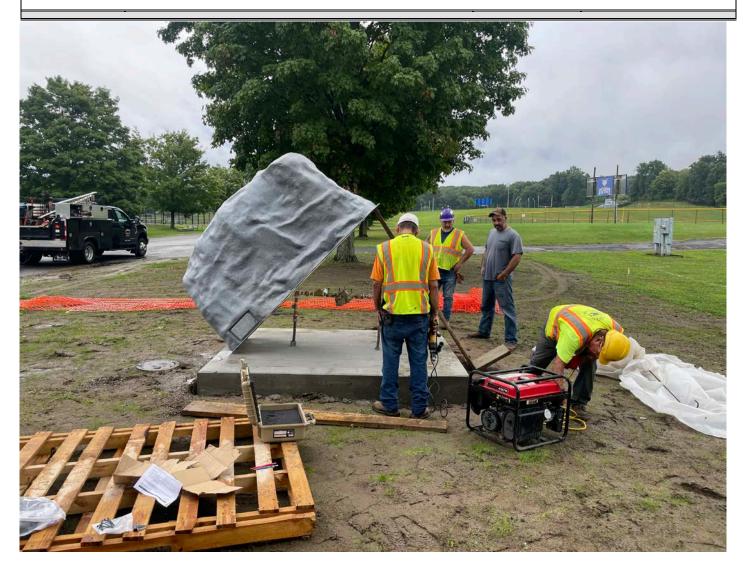

Picture 1: Ludlow placing a cover over the backflow preventer located on the south side of Pickett Lane, Durham, at Station 517+73. View to the east.