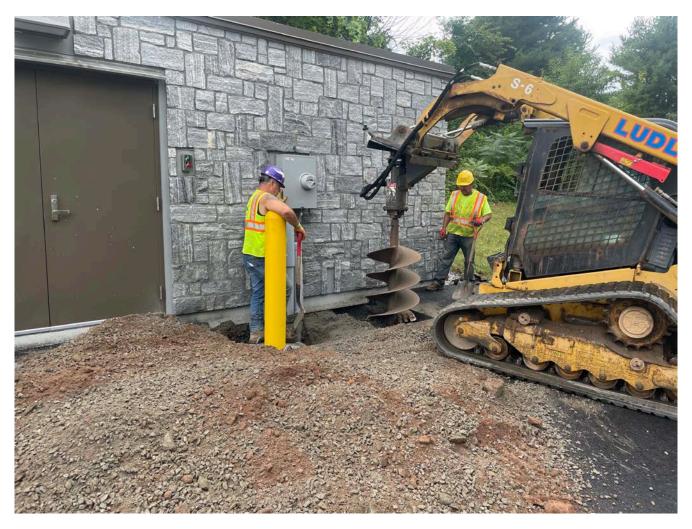

Picture 4: Ludlow auguring a hole for the placement of a bollard on the west side of the Water Meter Building located on S. Main Street in Middletown. View to the southeast.

| Res. | <b>Representative:</b> |  |
|------|------------------------|--|
|      |                        |  |