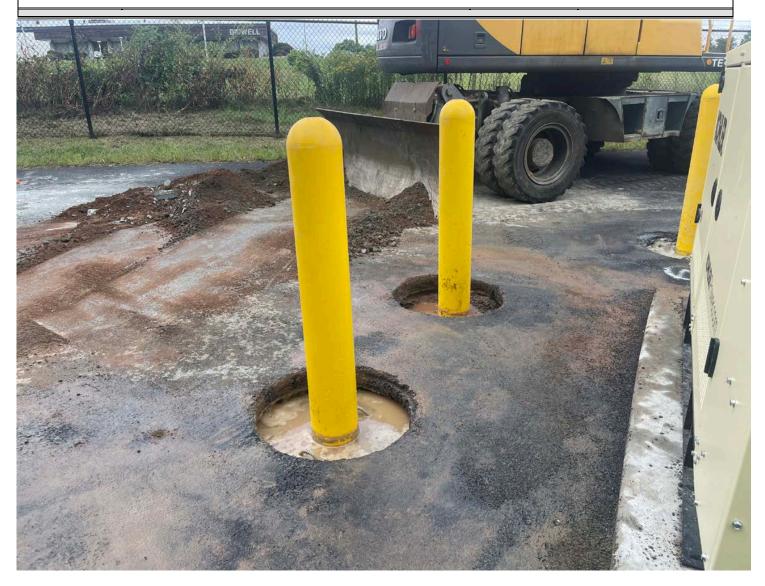

Picture 5: Bollards installed at the electrical service to the water meter building on South Main Street in Middletown. View to the southeast.