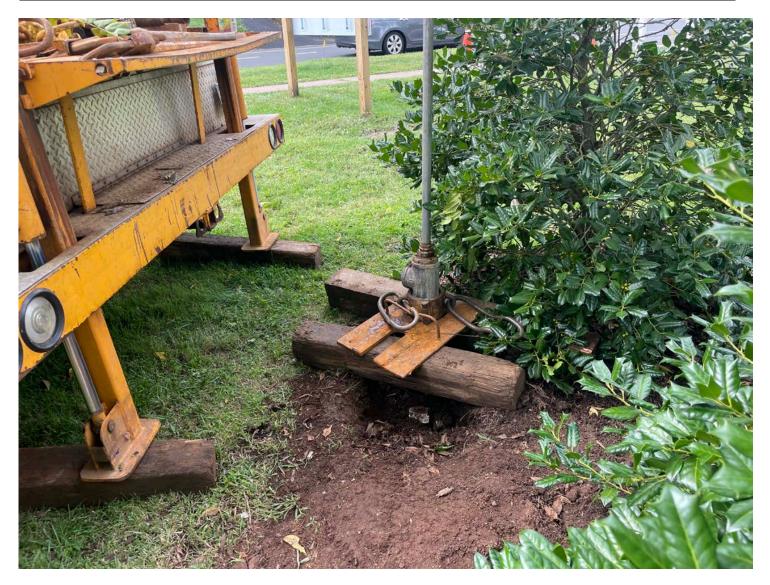

Picture 6: Grela pulling the well pump located on the south side of the Korn School on Pickett Lane in Durham. View to the east.