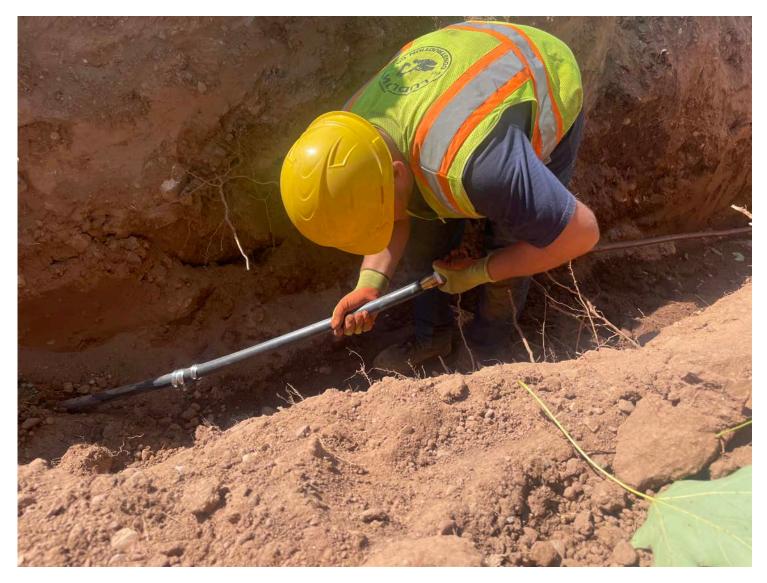

Picture 6: Ludlow connecting the 1" copper water service line that they ran from Station 517+73 to the south and then to the east to the existing HDPE water line.