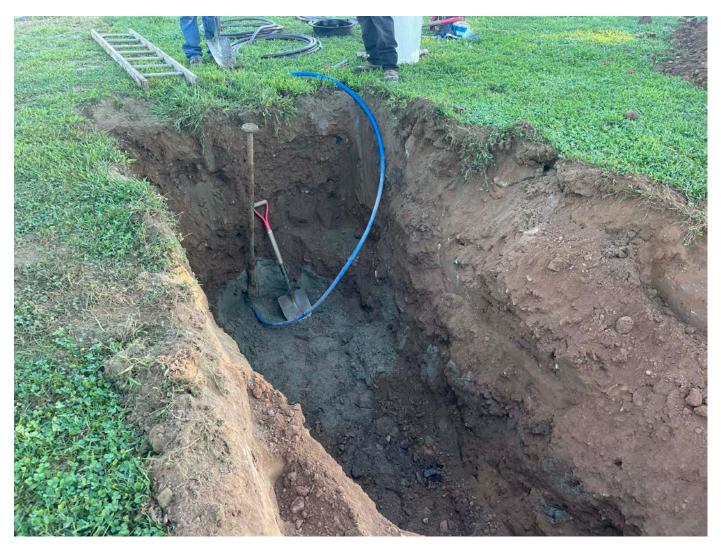

Picture 2: Curb stop located at Station 517+73 that Ludlow daylighted. View to the northeast.