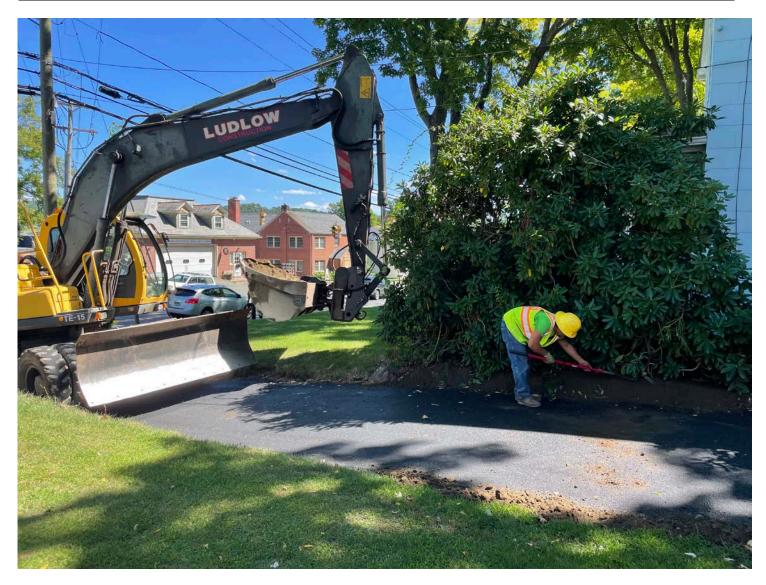

Picture 10: Ludlow placing loam and grass seed on both sides of the paved portion of the driveway located at the 208 Main Street, Durham, property. View to the southeast.