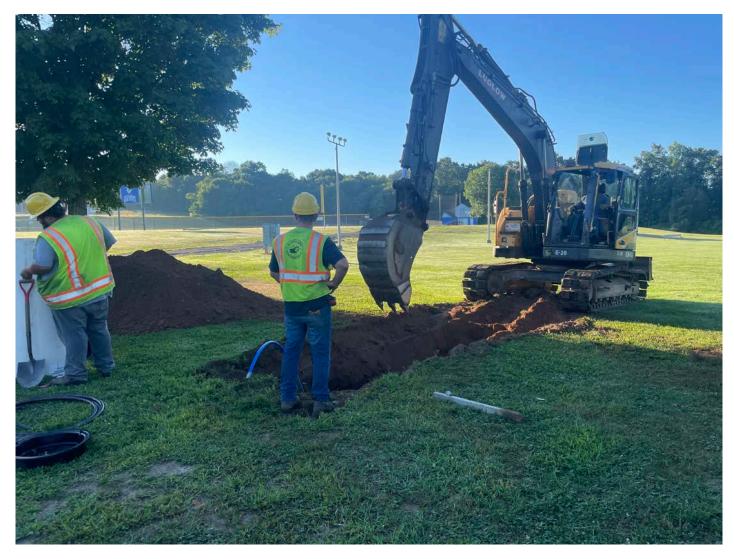

Picture 1: Ludlow excavating at Station 517+73 for the installation of a 1" copper water service line. View to the southeast.

| Res. Representative: |  |
|----------------------|--|
|----------------------|--|