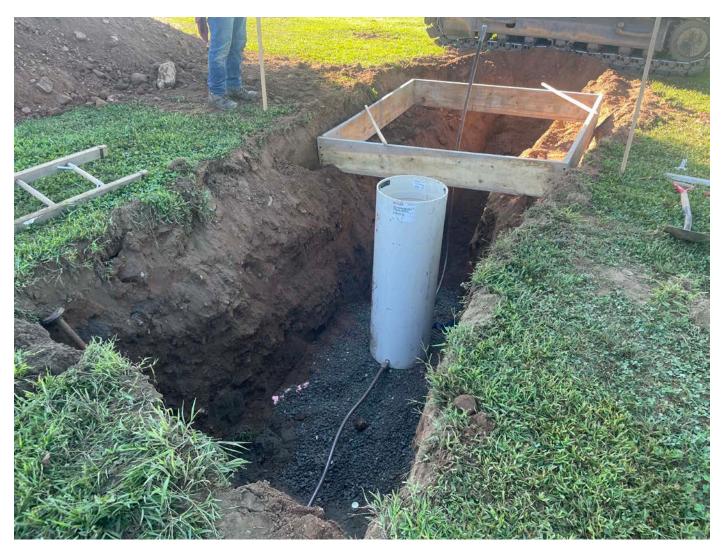

Picture 3: Meter pit that Ludlow installed at Station 517+73, with a section of 1" copper water service line that was run between the curb stop and the meter pit. View to the southeast.