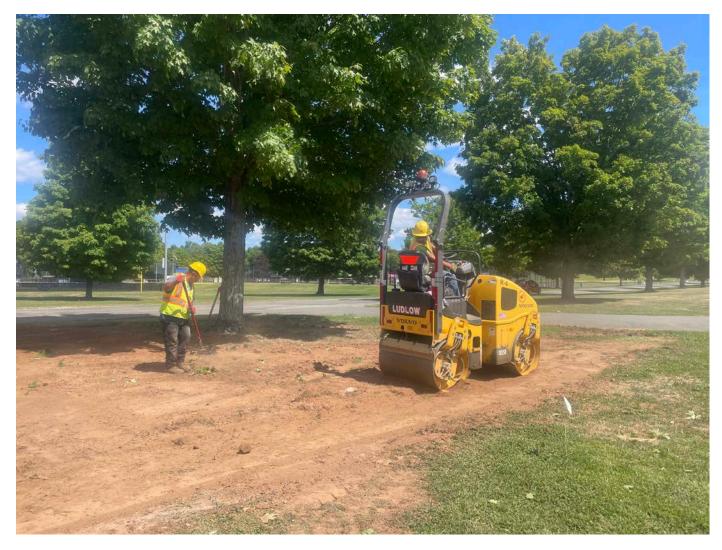

Picture 9: Ludlow grading loam and spreading grass seed on the areas that were disturbed when they installed a meter pit, backflow preventer, and copper water service line starting at the curb stop located at Station 517+73. View to the west.