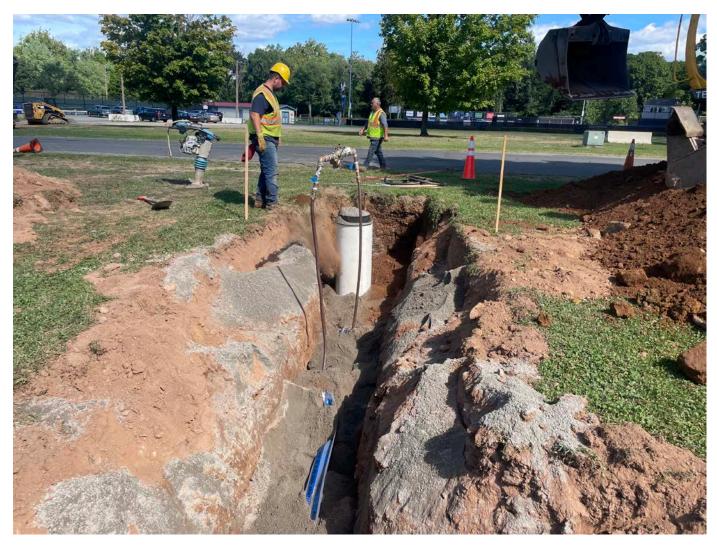

Picture 3: Meter pit that Ludlow installed at Station 517+73, with a section of 1" copper water service line that was run between the curb stop and the meter pit. View to the southeast.

Picture 4: Ludlow placing caution tape over sand they just placed over the 1" copper water service line they are installing at Station 517+73.

| Res. Representative: | J. Meunier | Date: | 9/01/22 |
|----------------------|------------|-------|---------|
|                      |            |       |         |