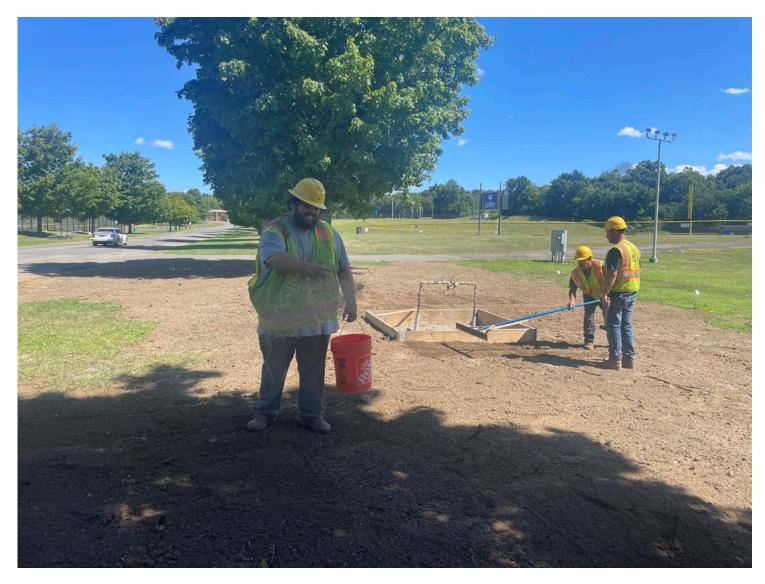

Picture 3: Meter pit that Ludlow installed at Station 517+73, with a section of 1" copper water service line that was run between the curb stop and the meter pit. View to the southeast.

Picture 5: Backflow preventer and meter pit that Ludlow installed at Station 517+73. View to the north.