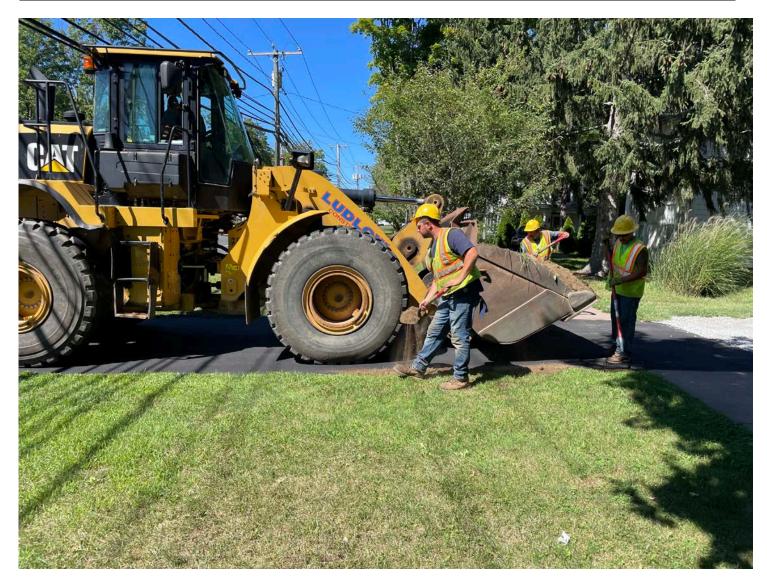

Picture 11: Ludlow placing loam and grass seed on both sides of the paved portion of the driveway located at the 303/305R Main Street, Durham, property. View to the north.