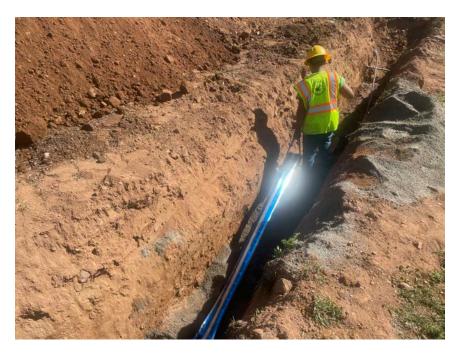

Picture 4: Ludlow placing caution tape over sand they just placed over the 1" copper water service line they are installing at Station 517+73.

| Res. Representative: | J. Meunier | Date: | 9/01/22 |
|----------------------|------------|-------|---------|
|                      |            |       |         |