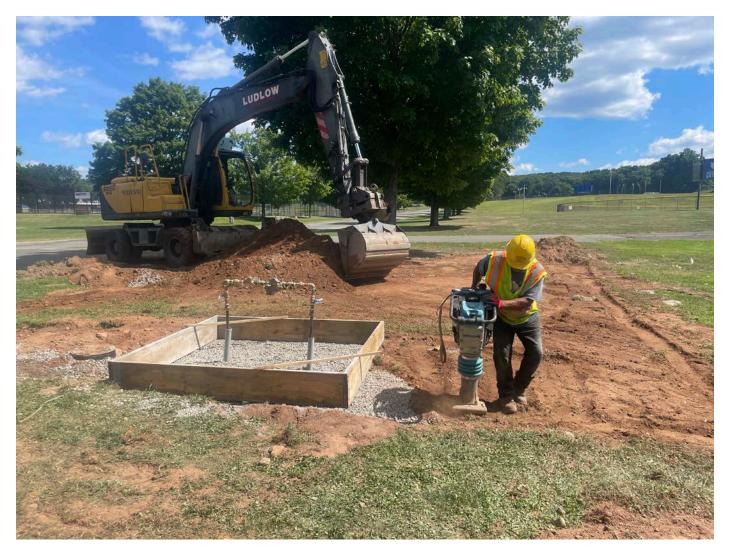

Picture 7: Ludlow compacting backfill on the north side of a concrete form they placed around the backflow preventer at Station 517+73. View to the east.