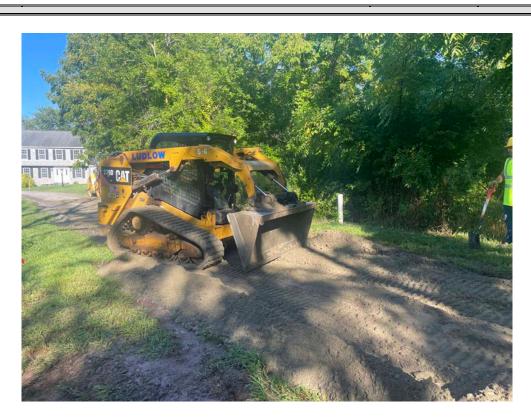

Picture 3: Ludlow grading 1.25" processed gravel on the footprint of the 212R Maple Avenue driveway. View to the west.

| Res. Representative: | J. Meunier | Date: | 8/24/22 |
|----------------------|------------|-------|---------|