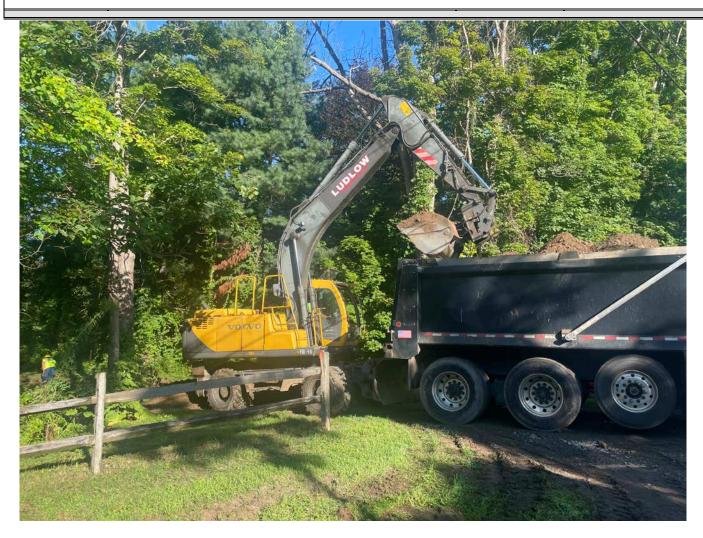

Picture 1: Ludlow is excavating fill on the east side of the driveway for the 212R Main Street property. View to the north.

| Res. Representative: | J. Meunier | Date: | 8/24/22 |
|----------------------|------------|-------|---------|