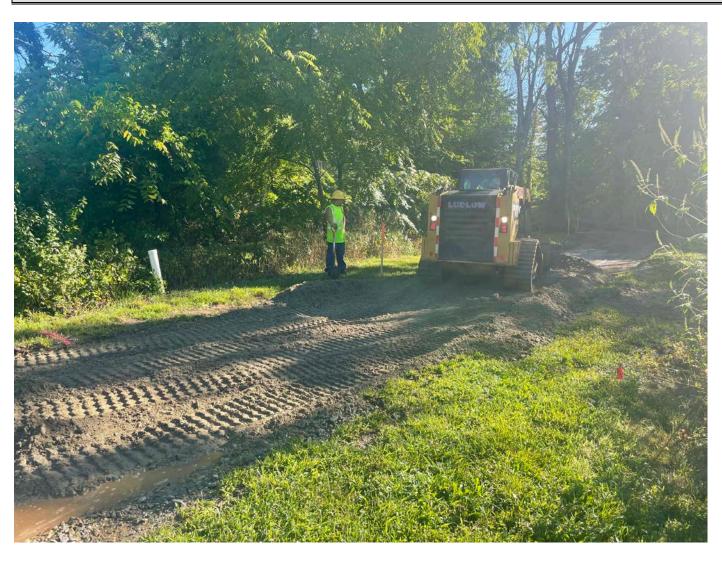

Picture 2: Ludlow grading 1.25" processed gravel on the footprint of the 212R Maple Avenue driveway. View to the east.

| Res. Representative: | J. Meunier | Date: | 8/24/22 |
|----------------------|------------|-------|---------|