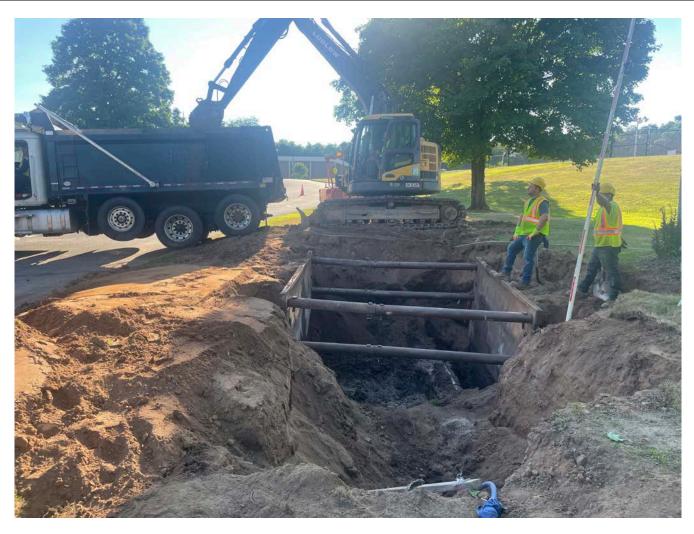

Picture 1: View of the excavation that Ludlow making for the placement of a vault at Station 525+75. View to the east.

| Res. Representative: | J. Meunier | Date: | 7/26/22 |
|----------------------|------------|-------|---------|