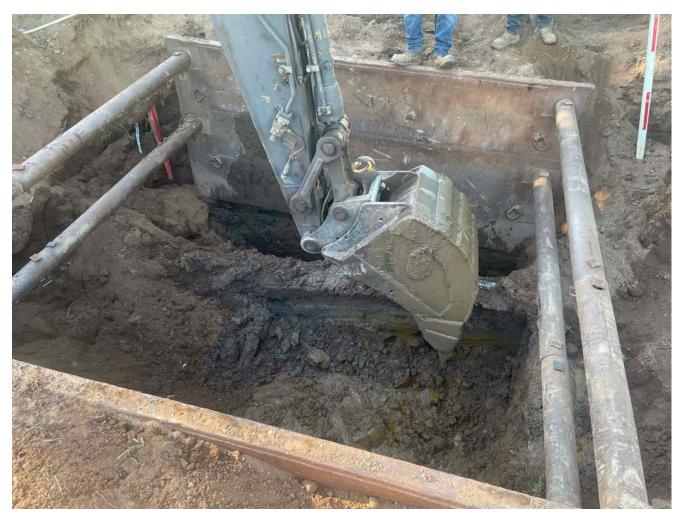

Picture 2: Ludlow excavating on the north side of a 4" water line that runs through the footprint of the vault they are installing at Station 525+75 on Pickett Lane, Durham. View to the south.

| Res. Representative: |
|----------------------|
|----------------------|