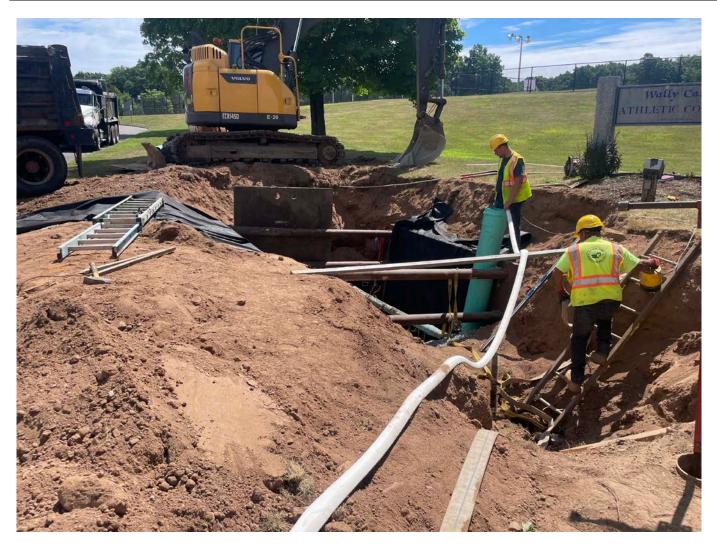

#### Daily Activities - Installation of water services, Pickett Lane, Durham

Ludlow continued with the installation of a vault at Station 525+75 on Pickett Lane, Durham.

0700: Ludlow has returned to Station 525+75 on Pickett Lane, Durham, to resume the installation of a vault to the south of the road.

0740: Ludlow is preparing to place a temporary dewatering well into the southwest corner of the excavation at Station 525+75.

0807: Ludlow continues to excavate the footprint of where they will install a vault Station 525+75 on Pickett Lane.

0848: Ludlow has excavated approximately half of the footprint where they plan to install the vault at Station 525+75 2'-3' below the existing 4" PVC waterline that runs east to west.

0923: Ludlow is lining the bottom of the excavation for the vault at 5:25 + 75 with black geofabric covered with 4" of -2 inch rock. Ludlow is awaiting the arrival of  $\frac{3}{4}$ " stone: they will place 8" of the  $\frac{3}{4}$  stone over the -2" stone they just placed.