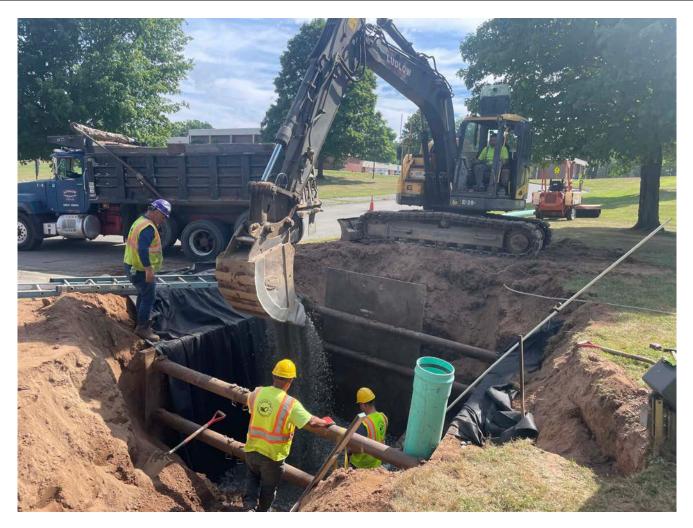

Picture 4: Ludlow placing 8" of <sup>3</sup>/<sub>4</sub> stone on top of the 4" of -2" stone that they placed on the bottom of the excavation where Ludlow will be installing a vault at Station 525+75.