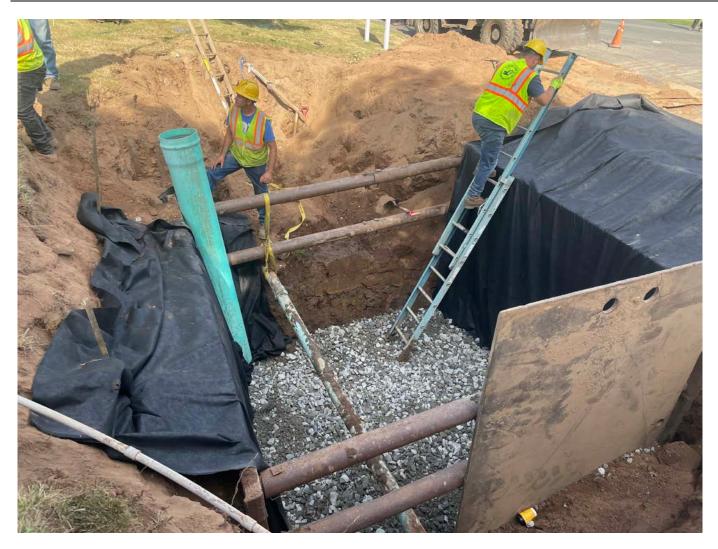

Picture 3: -2" rock that Ludlow has placed over black geofabric on the bottom of the excavation where Ludlow will be installing a vault at Station 525+75.

Picture 4: Ludlow placing 8" of <sup>3</sup>/<sub>4</sub> stone on top of the 4" of -2" stone that they placed on the bottom of the excavation where Ludlow will be installing a vault at Station 525+75.