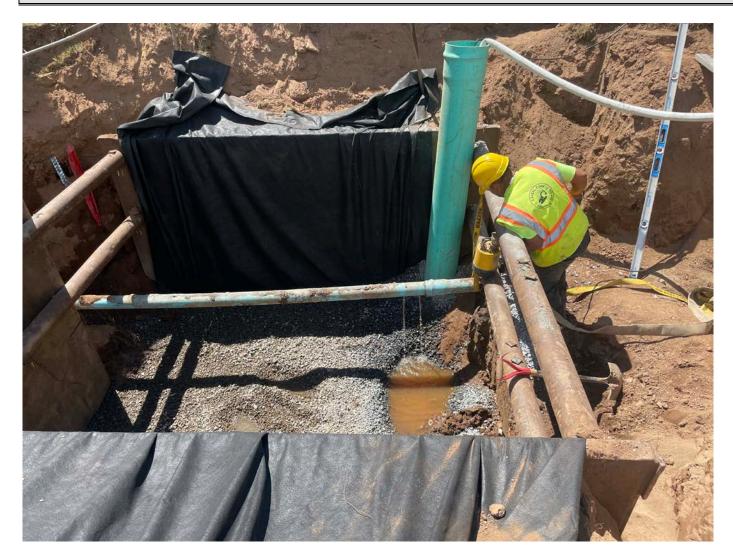

Picture 6: 4" PVC water line that Ludlow has cut on the bottom to drain the line. Ludlow is in the process of setting up a pump to move the water from the bottom of the excavation into the catch basin located at Station 525+49.

### **Daily Report**

| Project:    | Durham Meadows Pipeline Installation | Date:        | July 26, 2022 |
|-------------|--------------------------------------|--------------|---------------|
| Location:   | Pickett Lane and Main Street, Durham | Day of Week: | Tuesday       |
| Project #:  | AECOM: 6061487                       | Report No:   | 475           |
| Contractor: | Ludlow Construction                  | Page:        | 9 of 12       |

Picture 7: Ludlow in the process of pumping water from the bottom of the excavation at Station 525+75 into the catch basin located at Station 525+49.

J. Meunier

Date: