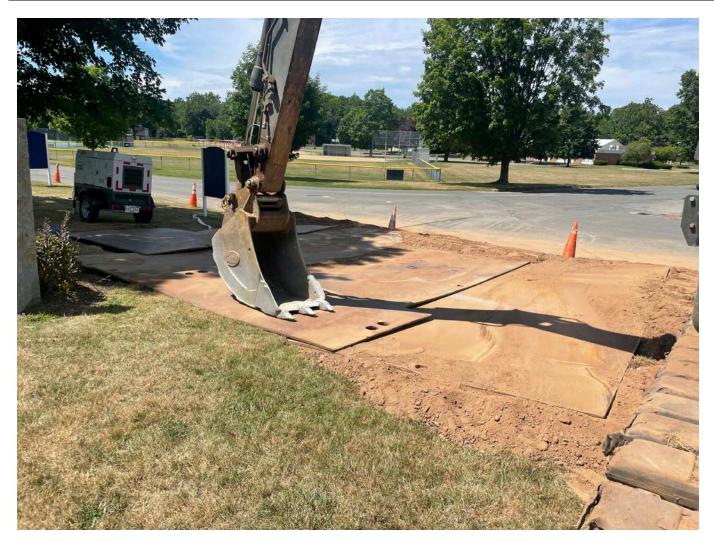

1035: Ludlow continues to pump water out of the excavation at Station 525+75.

1205: Ludlow continues to pump water out of the excavation at Station 525+75.

1237: Ludlow has finished working at Station 525+75 for the day. Ludlow is covering the trench box/excavation with steel plates to secure the work zone.

Picture 9: The excavation located at Station 525+75 on Pickett Lane that Ludlow has secured for the day after they finished work for the day.