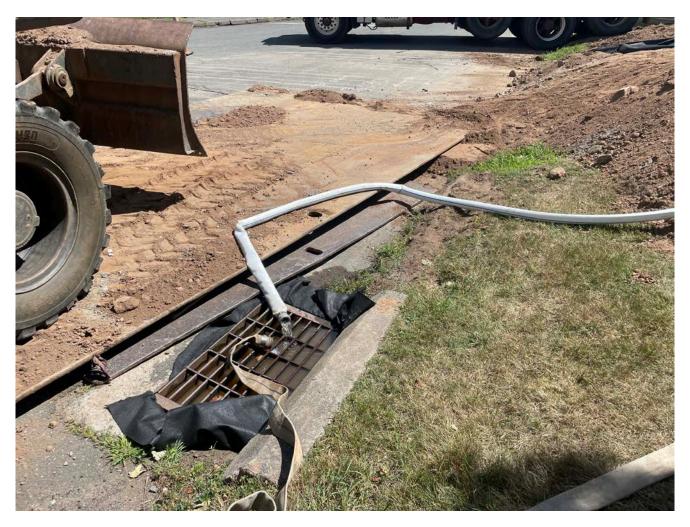

1006: Ludlow begins placing 8" of ¾" stone on top of the 4 inches of -2" stone they put at the bottom of the excavation at Station 525+75.

1039: Ludlow cuts a hole in the bottom of the 4" PVC waterline that runs through the footprint of the vault footprint in order to drain it. Ludlow is pumping the water from the bottom of the excavation into the catch basin located at Station 525+49.

Picture 8: Water that Ludlow is pumping from the bottom of the excavation at Station 525+75 into the catch basin located at Station 525+49.

| Res. Representative: | J. Meunier | Date: | 7/26/22 |
|----------------------|------------|-------|---------|
|                      |            |       |         |