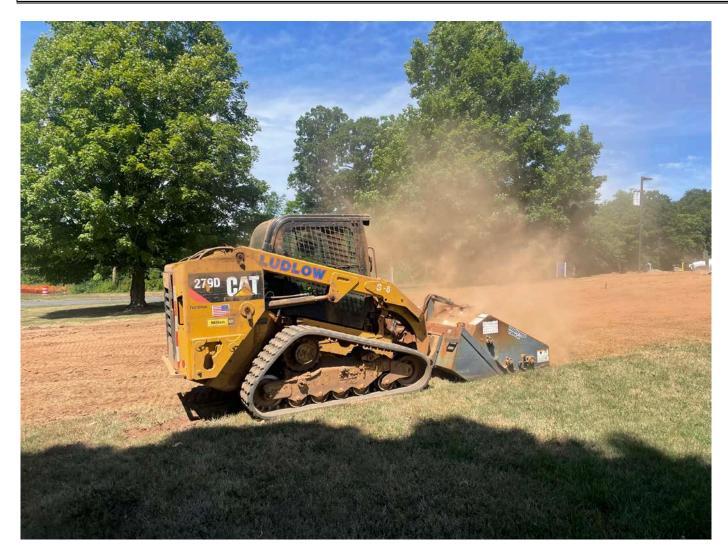

### **Daily Report**

| Project:    | Durham Meadows Pipeline Installation | Date:        | July 26, 2022          |
|-------------|--------------------------------------|--------------|------------------------|
| Location:   | Pickett Lane and Main Street, Durham | Day of Week: | Tuesday                |
| Project #:  | AECOM: 6061487                       | Report No:   | 475                    |
| Contractor: | Ludlow Construction                  | Page:        | <b>12</b> of <b>12</b> |

Picture 10: Ludlow is using a harley rake on a CAT 279D to grade the areas located between Pickett Lane and the access road located on the west side of the Coginchaug Regional High School that were disturbed during the installation of 4" and 8" DIP.