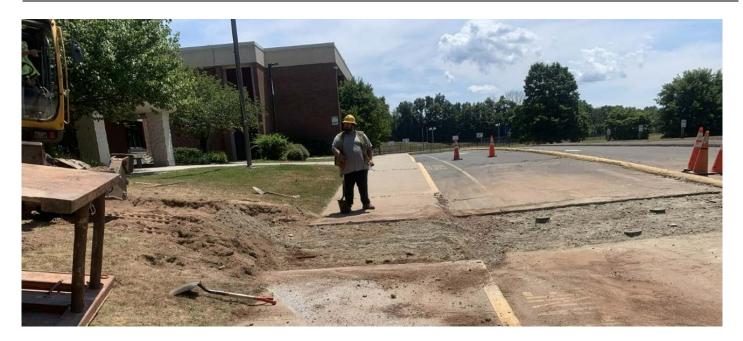

Picture 3: Ludlow Construction is grading the backfilled trench area at Coginchaug High School.

| Res. Representative: | <br>Α. | Mora | <br>Date: | <br>7/15/22 |  |
|----------------------|--------|------|-----------|-------------|--|
|                      |        |      |           |             |  |