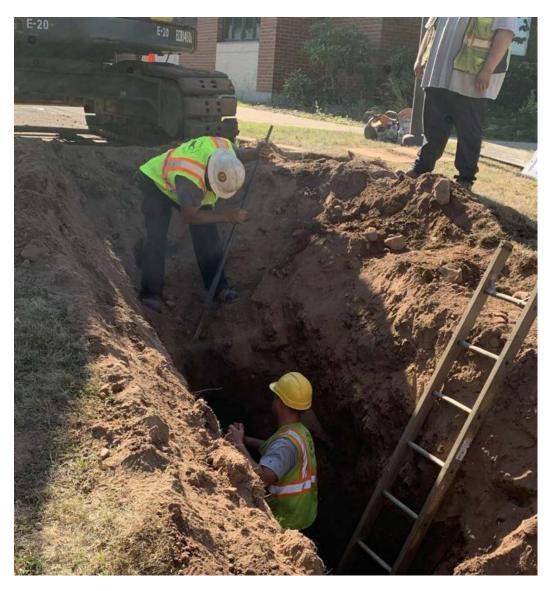

Picture 1: Ludlow construction is excavating a trench to install a 4" water service line at Coginchaug High School using personnel and an excavator.

| <b>Res. Represent</b> | ative: |
|-----------------------|--------|
|-----------------------|--------|