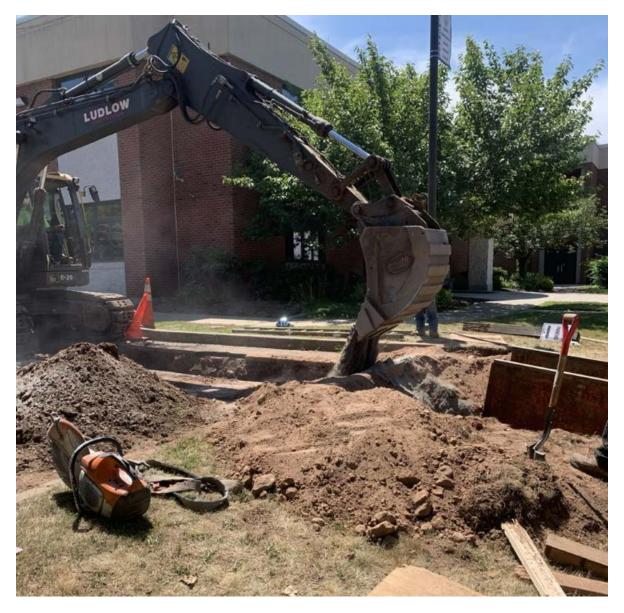

Picture 2: Ludlow Construction is backfilling the trench with soil, sand, and gravel at Coginchaug High School.

| Res. | <b>Representative:</b> |
|------|------------------------|
|------|------------------------|