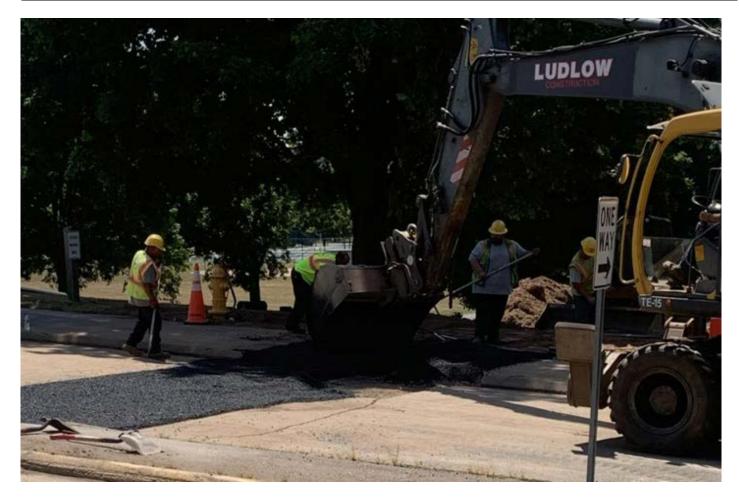

Picture 4: Ludlow Construction places asphalt on the previously excavated area at Coginchaug High School.

| Res. Representative: | . – | Α. | Mora | Date: | 7/15/22 |   |
|----------------------|-----|----|------|-------|---------|---|
|                      |     |    |      |       |         | - |