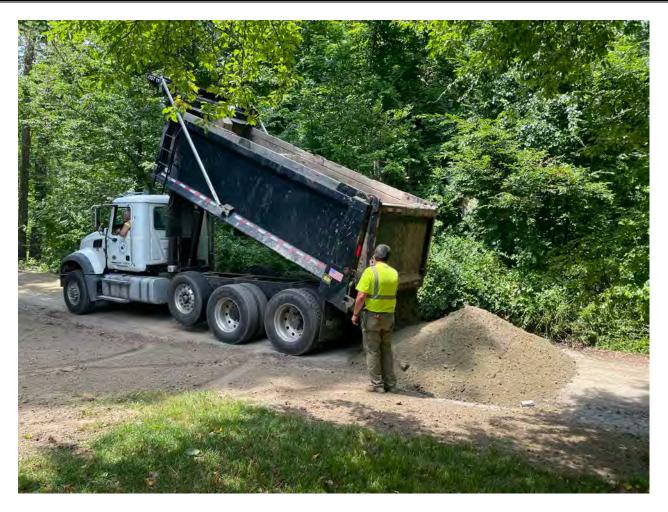

> Page: **13** of **14**

459

Picture 11: Ludlow placing gravel on the driveway of the 114 Maiden Lane as they work to finish restoration efforts after the installation of a 2" copper water service line. View to the west.