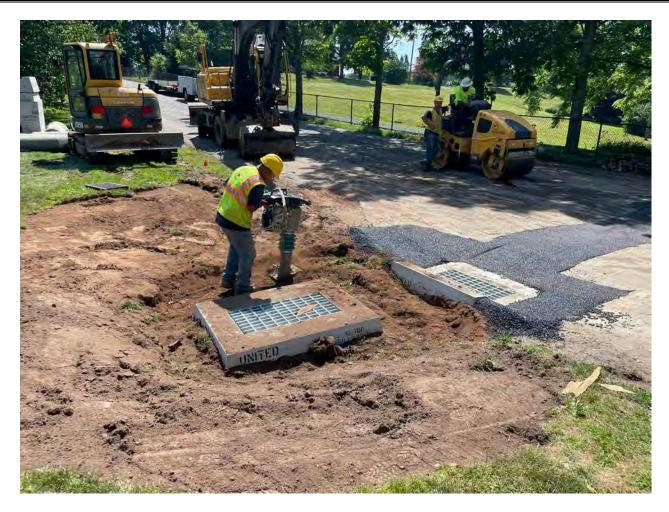

Page: 12 of 14

Picture 10: Ludlow raking out loam and grass seed that was spread around the catch basin they just installed at Station 500+50 north of Pickett Lane. View to the southeast.

| Res. Representative: | J. Meunier | Date: | 7/01/22 |  |
|----------------------|------------|-------|---------|--|