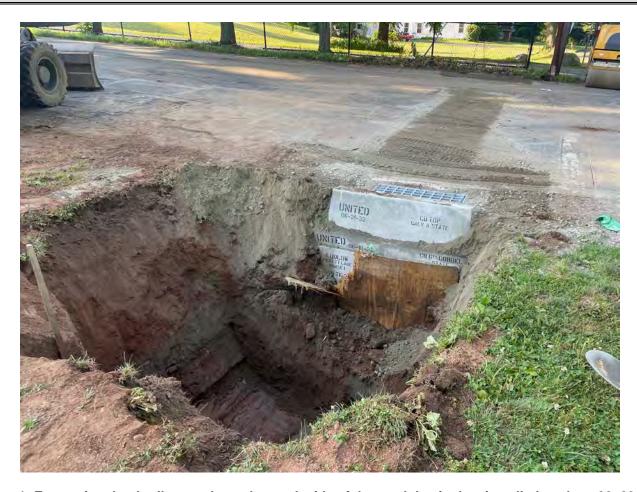

Page: 3 of 14

Picture 1: Excavation that Ludlow made on the north side of the catch basin they installed on June 30, 2022 at Station 500+50 on the north side of Pickett Lane, Durham. Ludlow will be installing a second catch basin in the excavation. View to the south.