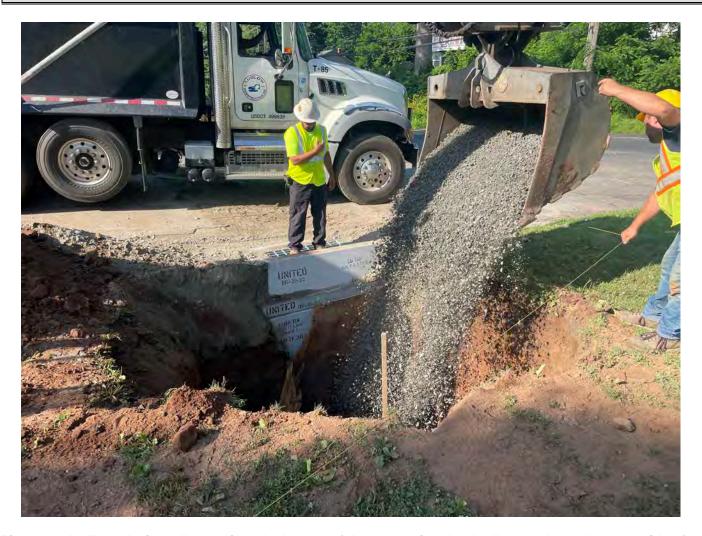

Page: 4 of 14

Picture 2: Ludlow placing 3/4" stone into the bottom of the excavation that Ludlow made on the north side of the catch basin they installed on June 30, 2022 at Station 500+50 as they prepare to install a second catch basin. View to the southwest.