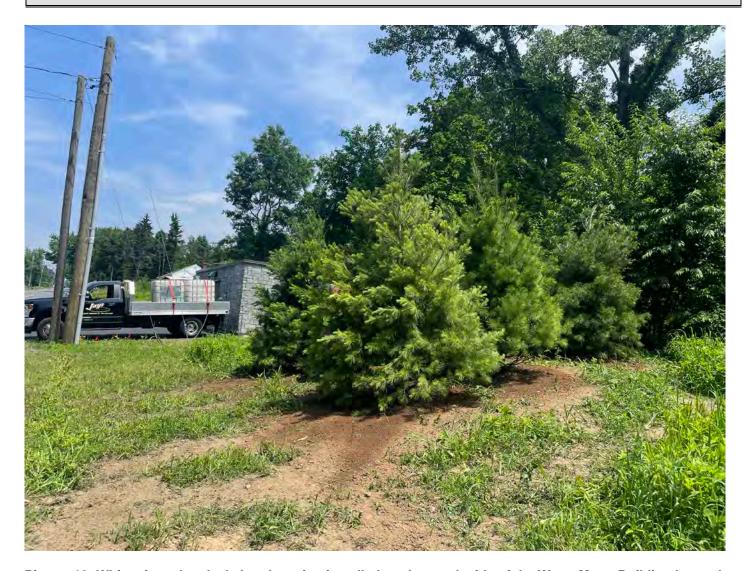

Page: **14** of **14** 

Picture 12: White pines that Jay's Landscaping installed on the south side of the Water Meter Building located on S. Main Street in Middletown. View to the northeast.

| Res. Representative: | J. Meunier | Date: | 7/01/22 |  |
|----------------------|------------|-------|---------|--|