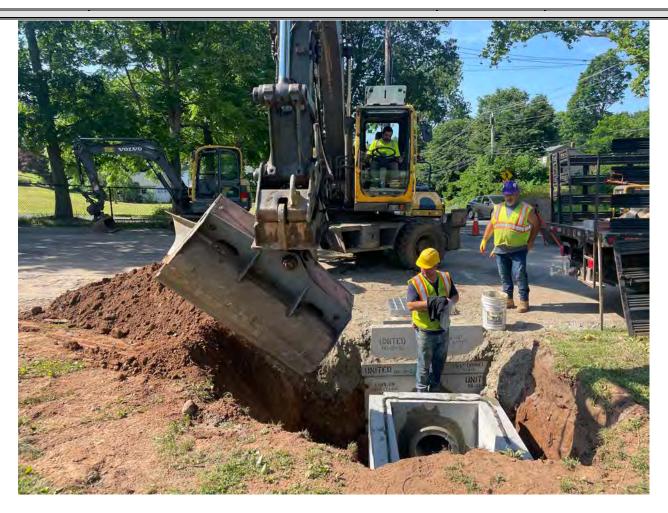

Page: 5 of 14

Picture 3: Ludlow placing a section of the second catch basin they are installing at Station 500+50; immediately north of the catch basin they installed on Pickett Lane on June 30, 2022. View to the southwest.

Page: 7 of 14

Picture 5: Ludlow placing mortar around a section of 15" RCP that connects the catch basin that Ludlow installed at Station 500+50 to the catch basin they installed today on July 1, 2022. View to the west.