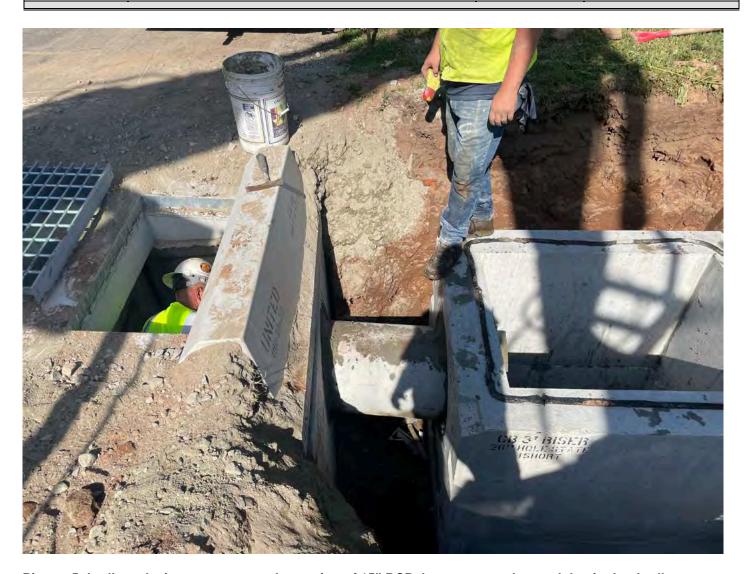

Page: 7 of 14

Picture 5: Ludlow placing mortar around a section of 15" RCP that connects the catch basin that Ludlow installed at Station 500+50 to the catch basin they installed today on July 1, 2022. View to the west.