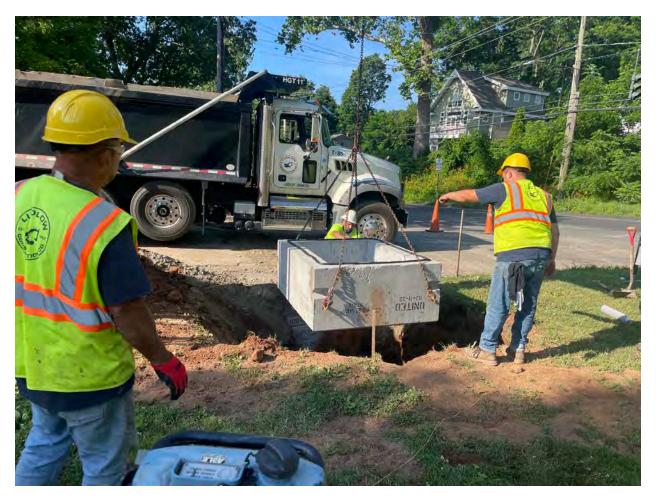

Page: 5 of 14

Picture 3: Ludlow placing a section of the second catch basin they are installing at Station 500+50; immediately north of the catch basin they installed on Pickett Lane on June 30, 2022. View to the southwest.