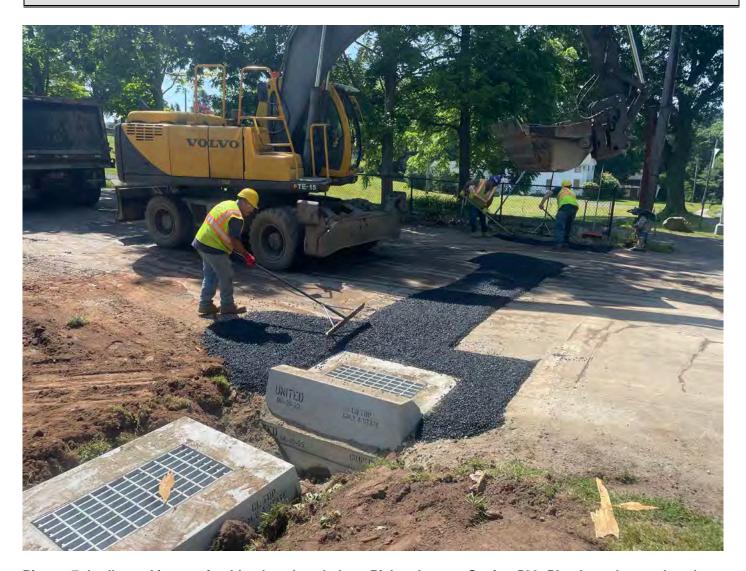

Page: 9 of 14

Picture 7: Ludlow raking out freshly-placed asphalt on Pickett Lane at Station 500+50, where they replaced a section of 12" RCP and installed a catch basin on the north side of the road. View to the south.