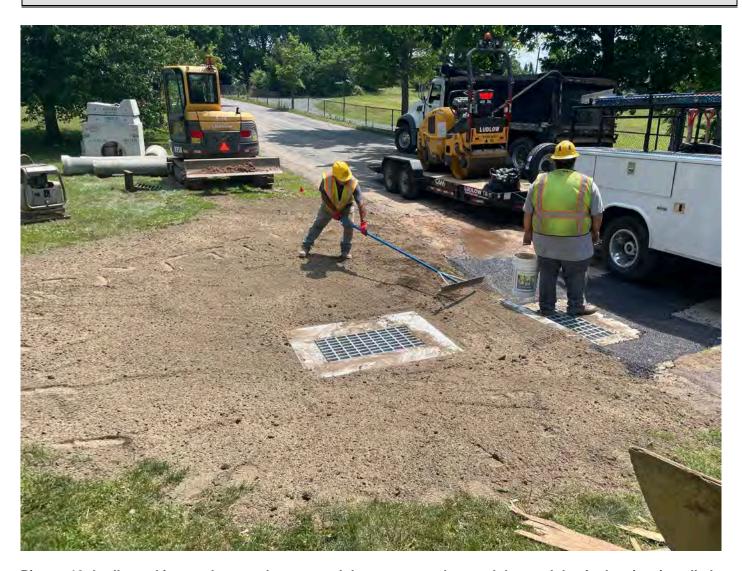

Page: 12 of 14

Picture 10: Ludlow raking out loam and grass seed that was spread around the catch basin they just installed at Station 500+50 north of Pickett Lane. View to the southeast.

| Res. Representative: | J. Meunier | Date: | 7/01/22 |  |
|----------------------|------------|-------|---------|--|