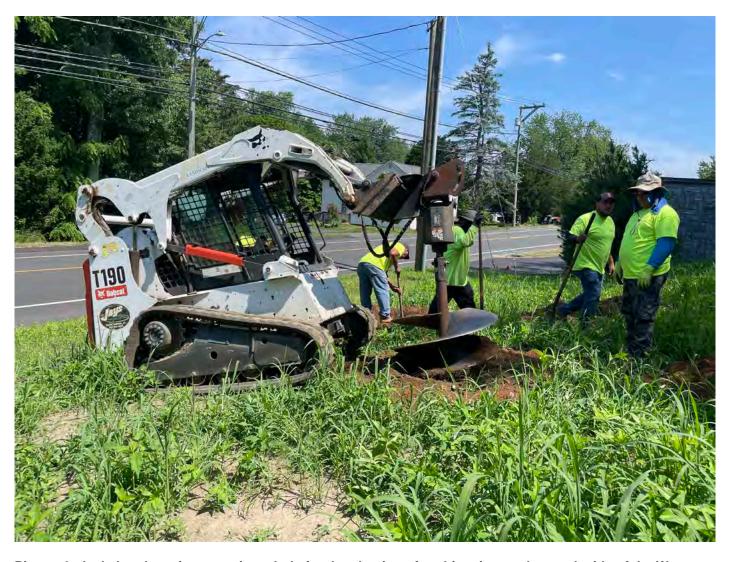

**Project #:** AECOM: 6061487 **Report No:** 459

Contractor: Ludlow Construction Page: 11 of 14

Picture 9: Jay's Landscaping auguring a hole for the planting of a white pine on the south side of the Water Meter Building located on S. Main Street in Middletown. View to the northwest.