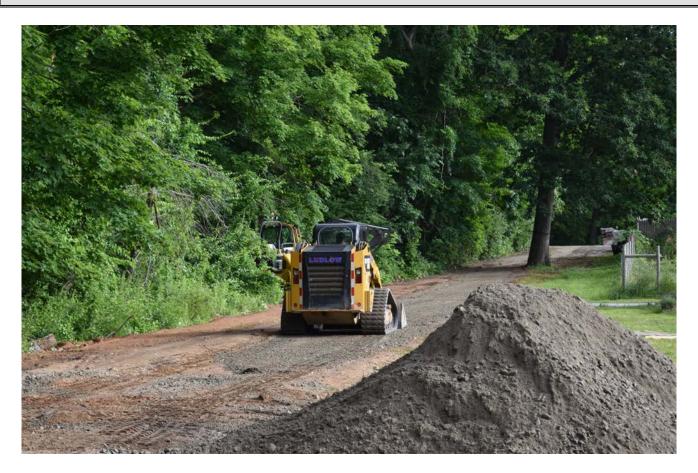

**Contractor:** Ludlow Construction

Photo 2: Ludlow skid steer operator top-dressing backfilled driveway at 114 Maiden Lane with sand. View to the northwest.