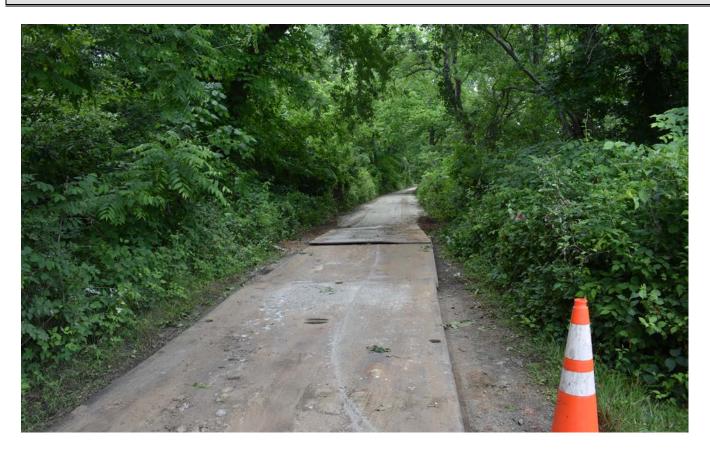

### **Daily Report**

Project:Durham Meadows Pipeline InstallationDate:June 24, 2022

Location: Maple Avenue and Maiden Lane, Durham Day of Week: Friday

 Project #:
 AECOM: 60614871
 Report No:
 454

 Page:
 7 of 7

Contractor: Ludlow Construction

Photo 6: Steel plates covering open trench and driveway over brook culvert at 114 Maiden Lane at the end of the work day. View to the north.