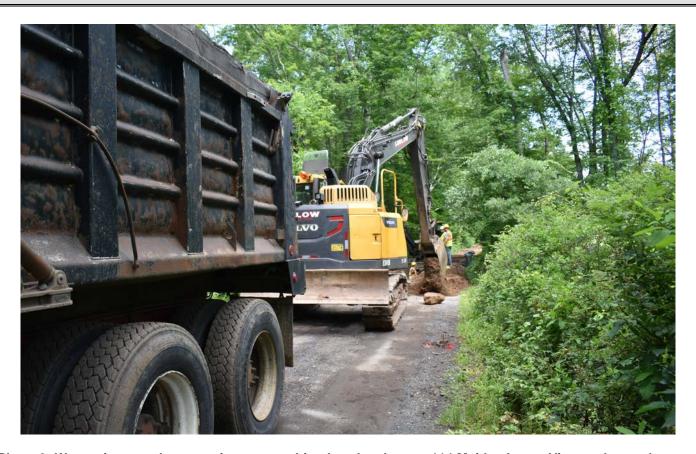

**Contractor:** Ludlow Construction

Photo 3: Water pipe trench excavation approaching brook culvert at 114 Maiden Lane. View to the north.