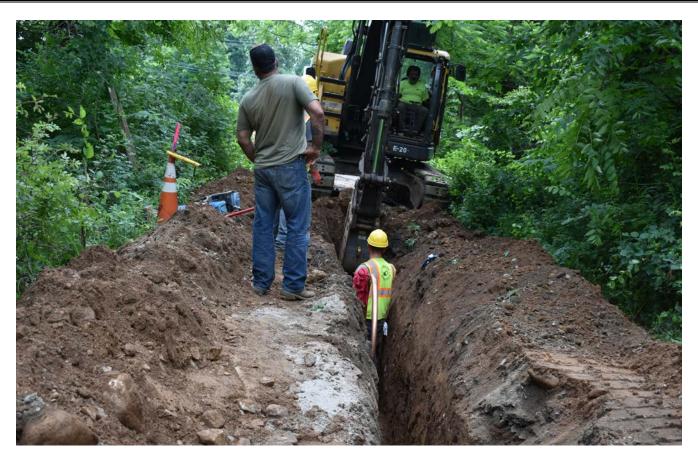

Photo 5: Ludlow extending pipe trench to brook culvert area at 114 Maiden Lane. View to the south.

### **Daily Report**

Project:Durham Meadows Pipeline InstallationDate:June 24, 2022

Location: Maple Avenue and Maiden Lane, Durham Day of Week: Friday

 Project #:
 AECOM: 60614871
 Report No:
 454

 Page:
 7 of 7