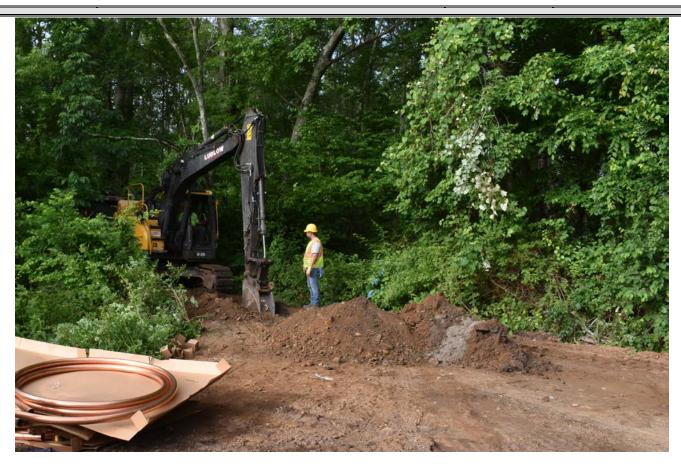

Photo 1: Ludlow crew continuing excavation of pipe trench along driveway at 114 Maiden Lane. View to the southwest.