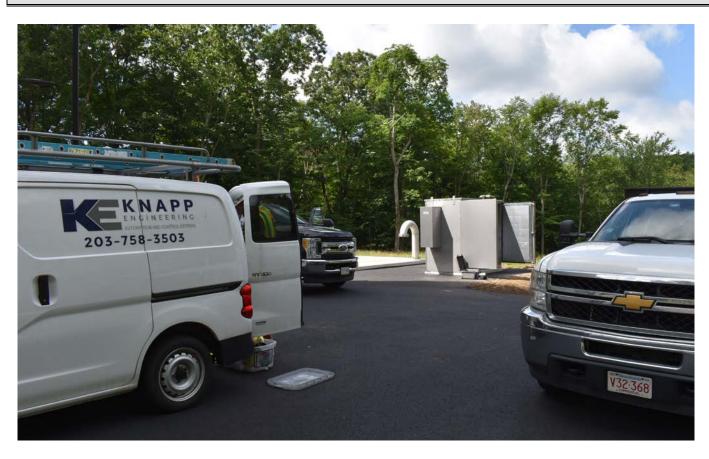

Photo 4: Knapp Engineering technicians preparing to adjust the control system antenna at the water tank site off Talcott Ridge Drive. View to the southwest.