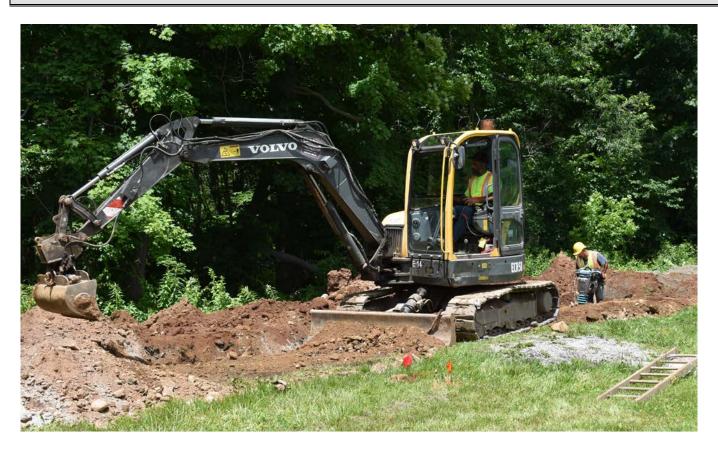

Contractor: Ludlow Construction

Photo 4: Ludlow operators backfilling and compacting pipe trench at 114 Maiden Lane. View to the northwest.

| Res. Representative:  A. Bogucki | <b>Date</b> : _6/23/22 |  |
|----------------------------------|------------------------|--|
|----------------------------------|------------------------|--|