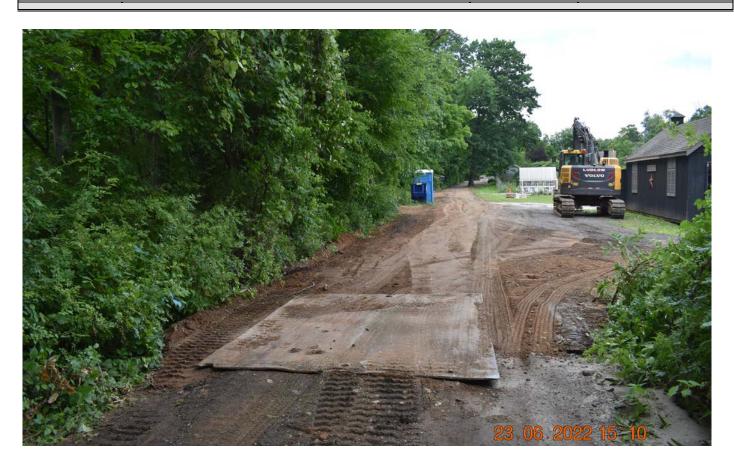

Photo 6: Pipe trench at 114 Maiden Lane at the end of the workday. Steel plate covers small length of open trench. View to the north.