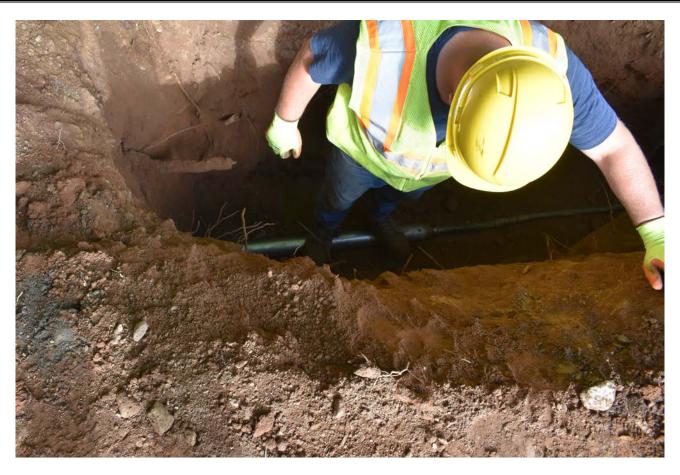

**Contractor:** Ludlow Construction

Photo 2: Ludlow operator guiding "Mole" drilling tool at south end of north trench at 114 Maiden Lane.

| Res. Representative:  A. Bogucki  Date: 6/23/22 | :2 |
|-------------------------------------------------|----|
|-------------------------------------------------|----|