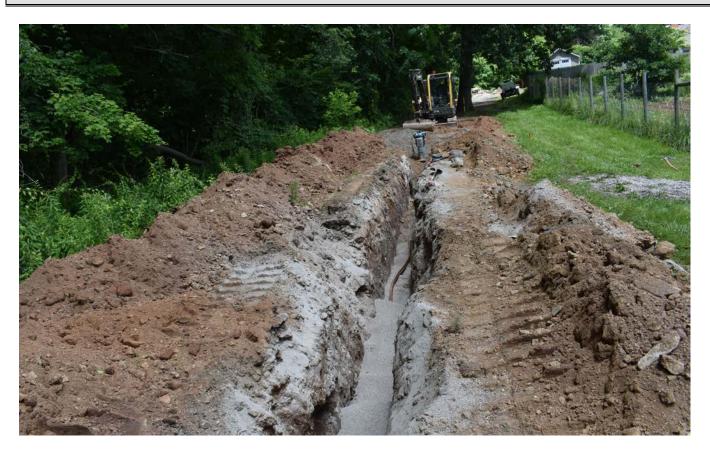

Photo 3: Water pipe laid in trench. Ludlow has added sand bedding at 114 Maiden Lane. View to the north.