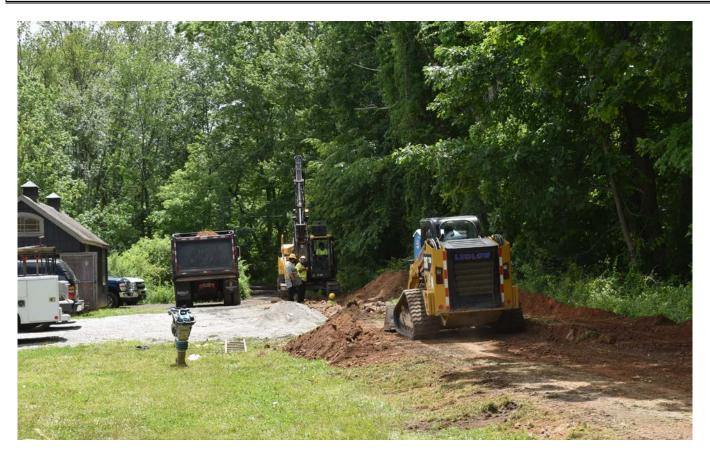

Contractor: Ludlow Construction Page: 3 of 9

Photo 1: Ludlow crew excavating trench along driveway at 114 Maiden Lane. View to the southwest.