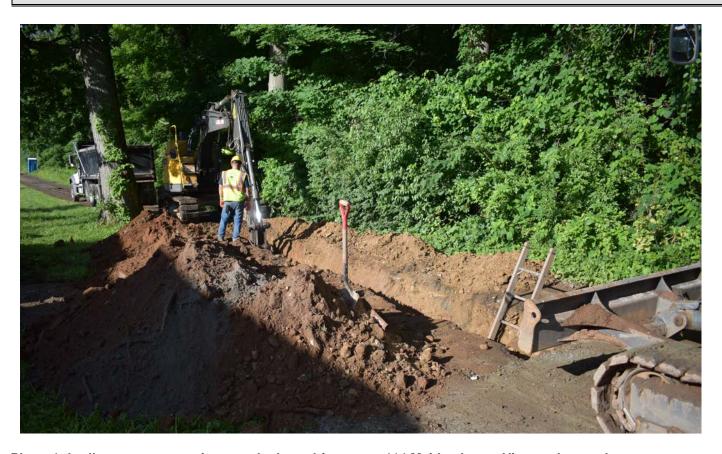

Contractor: Ludlow Construction Page: 3 of 9

Photo 1: Ludlow crew excavating trench along driveway at 114 Maiden Lane. View to the southwest.