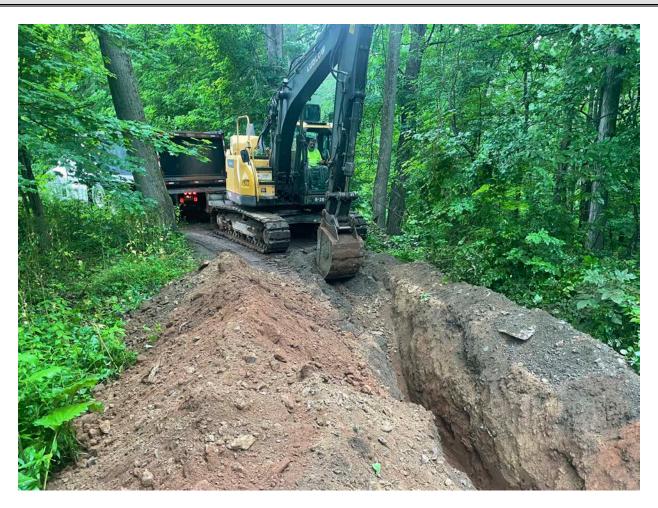

Ludlow Construction, Laydon Industries

Picture 8: Ludlow excavating down the driveway of the 114 Maiden Lane, Durham, property as they install a 2" copper water service line. View to the southwest.