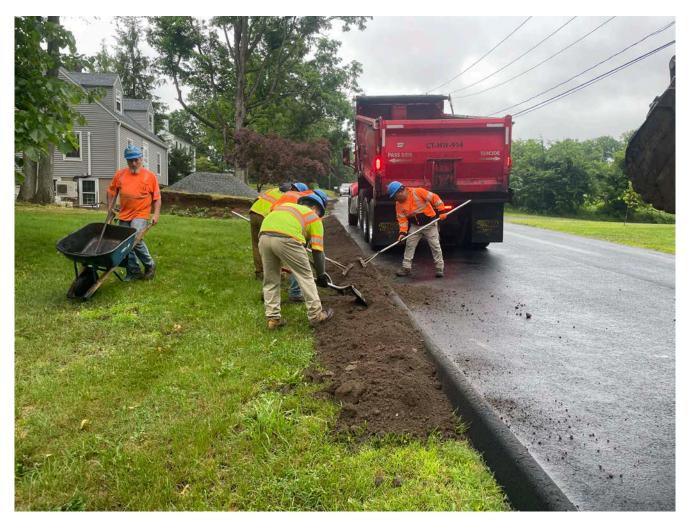

Picture 2: Laydon placing loam on the west side of Maple Avenue on the 248 Maple Avenue, Durham property. View to the southeast.