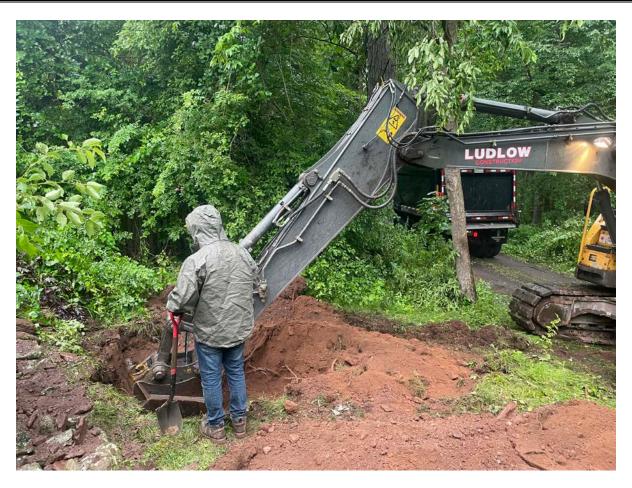

**Contractor:** Ludlow Construction, Laydon Industries

Picture 1: Ludlow excavating on the west side of a stone wall located next to the northwest corner of the 114 Maiden Lane, Durham, residence as they work to install a 2" copper water service line. View to the south.