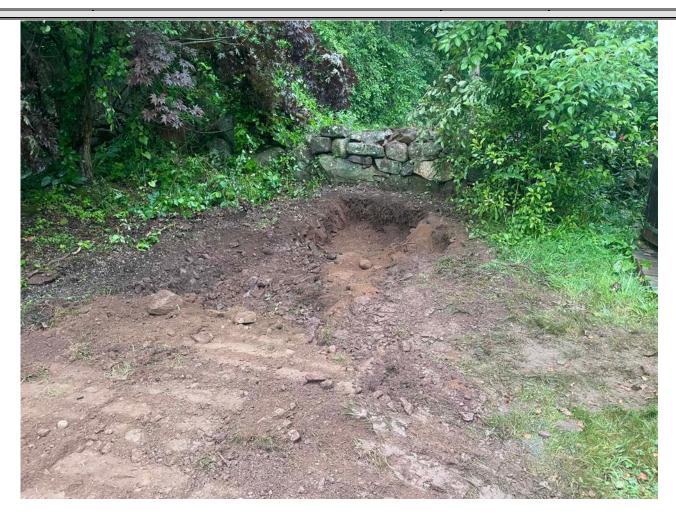

**Contractor:** Ludlow Construction, Laydon Industries

Picture 3: Ludlow having excavated on both sides of the stone wall located next to the northwest corner of the 114 Maiden Lane, Durham, residence where they will use a pneumatic mole to punch a hole beneath the wall to install a 2" copper water service line. View to the west.