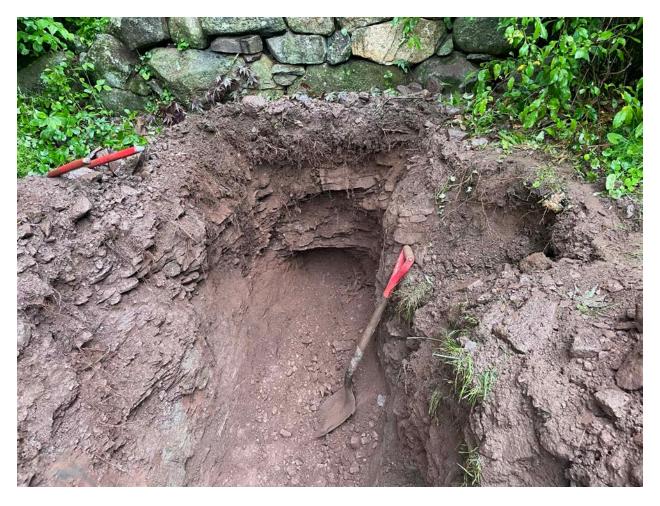

**Contractor:** Ludlow Construction, Laydon Industries

Picture 3: Ludlow having excavated on both sides of the stone wall located next to the northwest corner of the 114 Maiden Lane, Durham, residence where they will use a pneumatic mole to punch a hole beneath the wall to install a 2" copper water service line. View to the west.