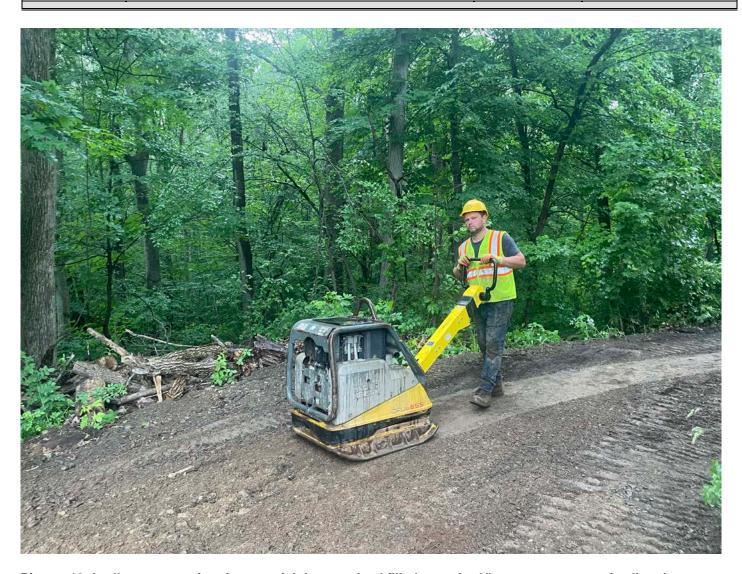

### **Daily Report**

Project:Durham Meadows Pipeline InstallationDate:June 22, 2022

Location: Maple Avenue and Maiden Lane, Durham Day of Week: Wednesday

**Project #:** AECOM: 6061487 **Report No:** 452

Contractor: Page: 13 of 14

Ludlow Construction, Laydon Industries

Picture 10: Ludlow compacting the material that was backfilled over the 2" copper water service line they installed at the 114 Maiden Lane, Durham, property. View to the northwest.