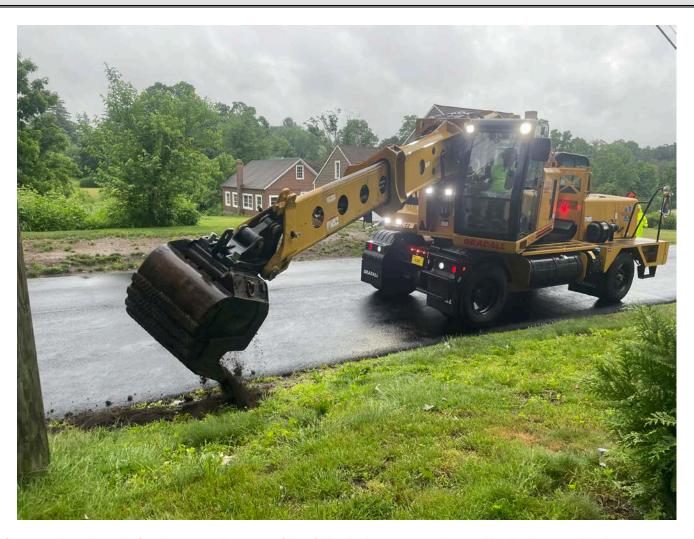

Picture 2: Laydon placing loam on the west side of Maple Avenue on the 248 Maple Avenue, Durham property. View to the southeast.