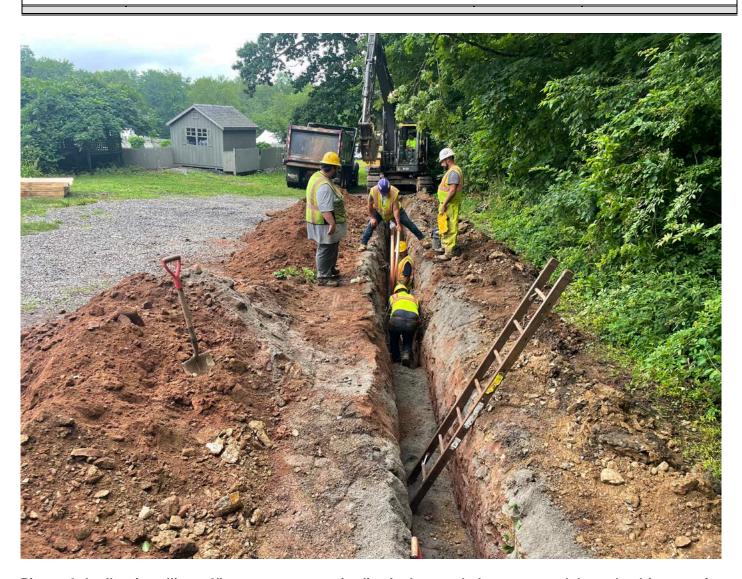

Picture 9: Ludlow installing a 2" copper water service line in the trench they excavated down the driveway of the 114 Maiden Lane, Durham, property. View to the south.