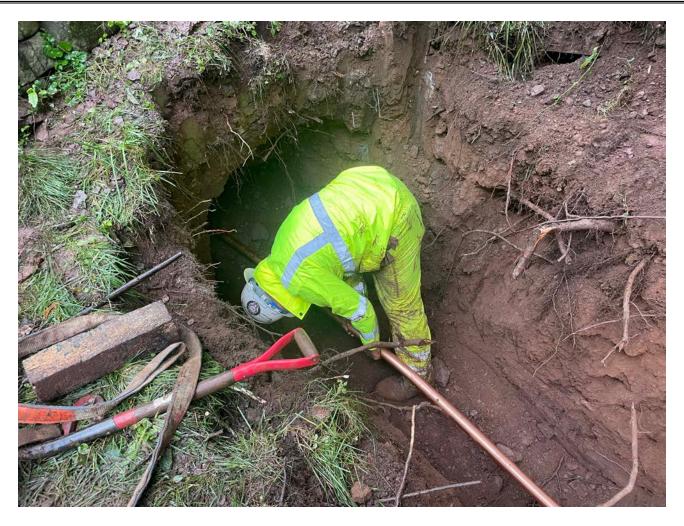

**Contractor:** Ludlow Construction, Laydon Industries

Picture 4: Ludlow running a 2" copper water service line beneath the stone wall located next to the northwest corner of the 114 Maiden Lane, Durham, residence. View to the southeast.