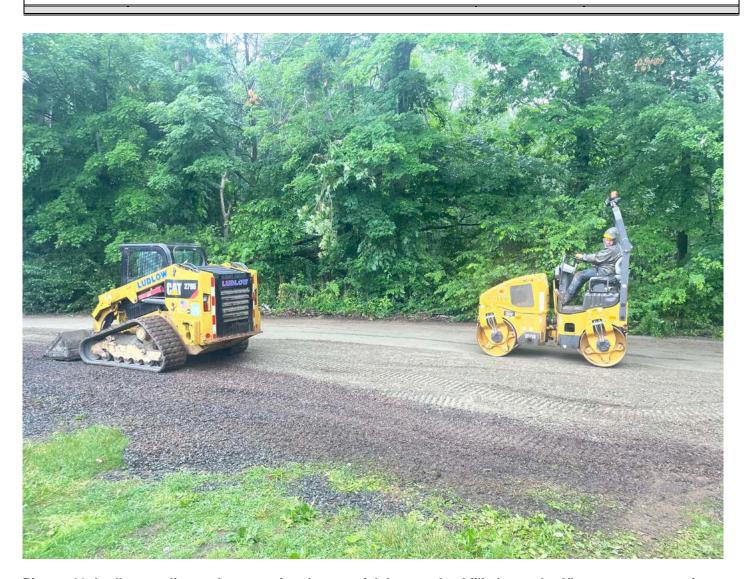

### **Daily Report**

Project:Durham Meadows Pipeline InstallationDate:June 22, 2022

Location: Maple Avenue and Maiden Lane, Durham Day of Week: Wednesday

**Project #:** AECOM: 6061487 **Report No:** 452

Contractor: Ludlow Construction, Laydon Industries Page: 14 of 14

Picture 11: Ludlow grading and compacting the material that was backfilled over the 2" copper water service line they installed at the 114 Maiden Lane, Durham, property. View to the west.