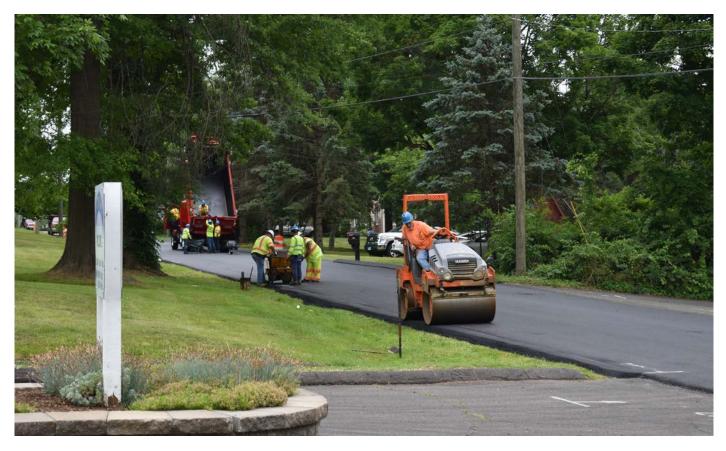

Photo 2: Laydon paving crew installing asphalt surface on Maple Avenue near intersection with Old Cemetery Road. View to the north.