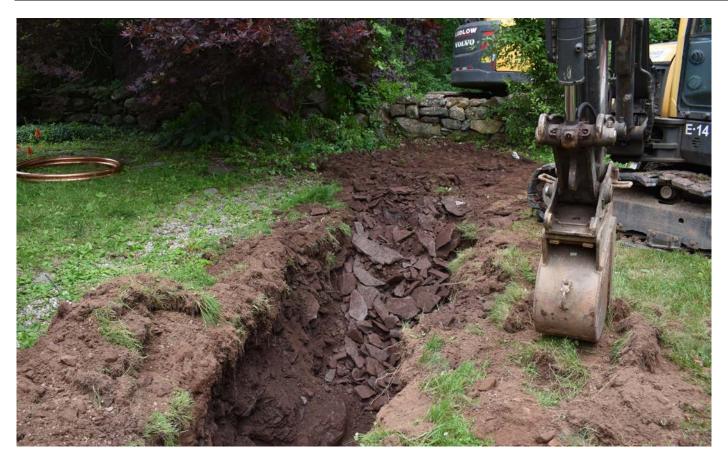

Photo 4: West end of pipe trench at 114 Maiden Lane, showing presence of dense rocky material. Stone wall seen beyond trench. View to the west.