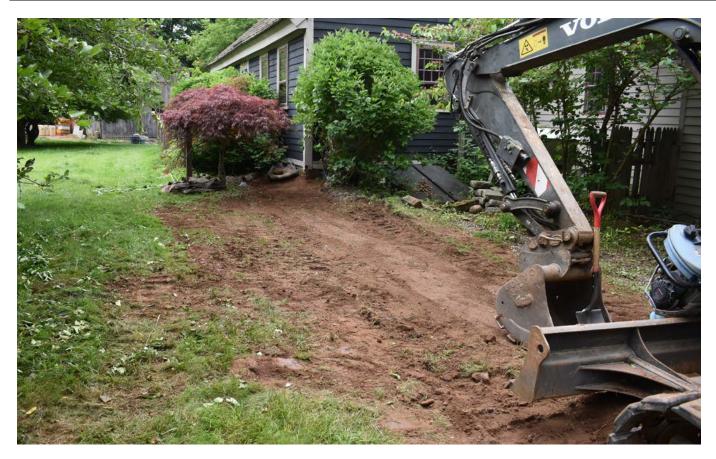

Photo 9: Western end of pipe trench at 114 Maiden Lane. Small excavator and small trench box used to provide barriers for approx. 8-foot length of open trench; remainder of trench has been backfilled. View to the south.