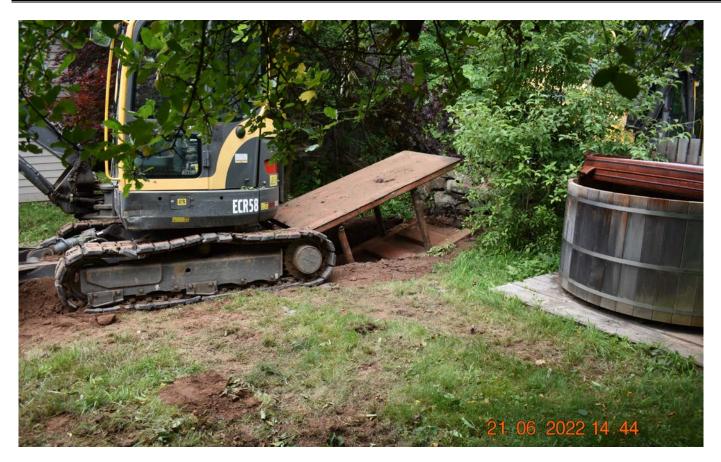

Photo 9: Western end of pipe trench at 114 Maiden Lane. Small excavator and small trench box used to provide barriers for approx. 8-foot length of open trench; remainder of trench has been backfilled. View to the south.