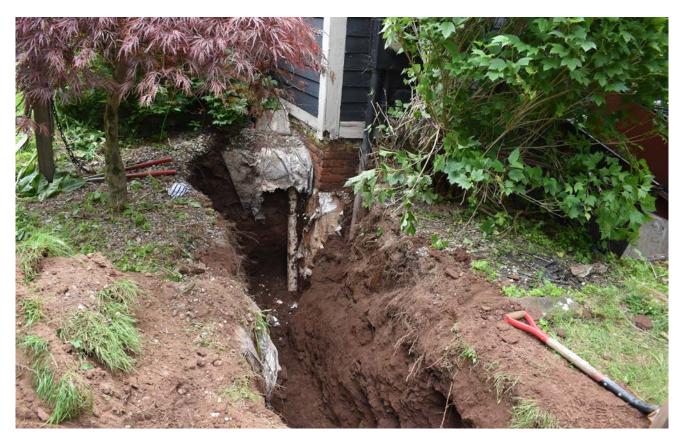

Photo 3: Trench excavated to northwest house corner at 114 Maiden Lane. View to the east.