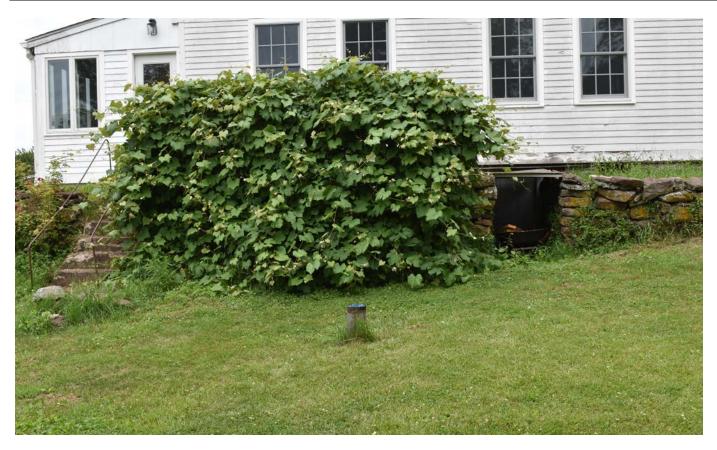

Photo 6: Location of former well casing at 110 Maple Avenue. Temporary cover installed on top of pipe. View to the north.