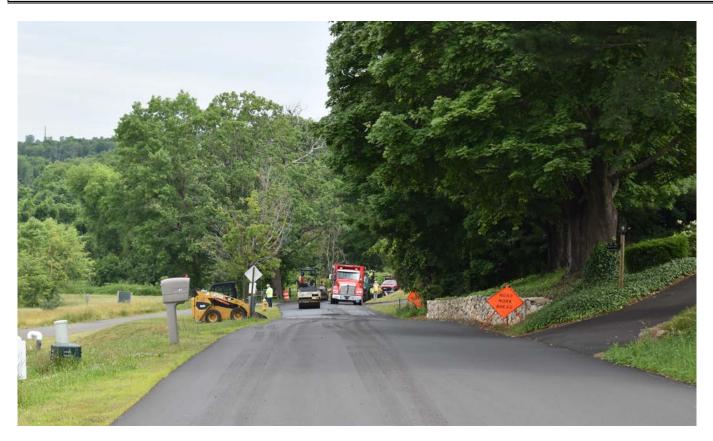

Photo 2: Laydon paving crew installing asphalt surface on Maple Avenue near intersection with Old Cemetery Road. View to the north.