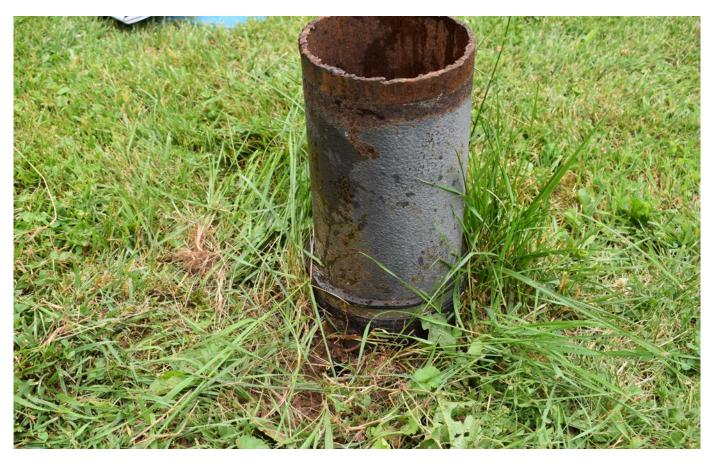

Photo 5: Well casing for former drinking water well at 110 Maple Avenue. The top edge of the rubber coupler can be seen just above the surrounding grass. View to the southeast.