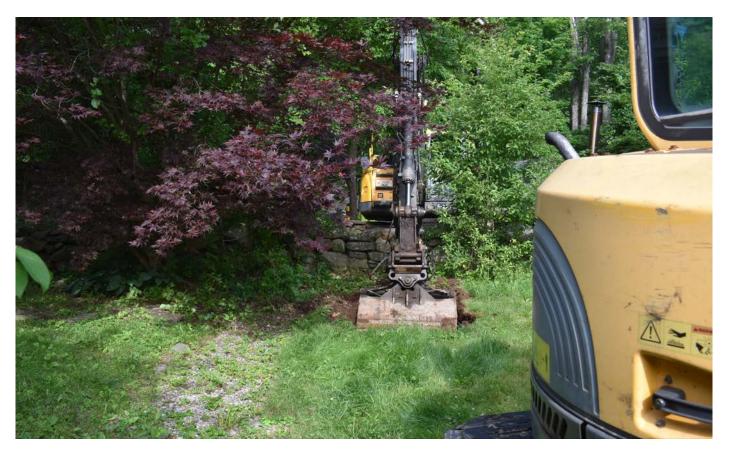

Photo 8: Eastern end of pipe trench at 114 Maiden Lane after backfilling. View to the east.