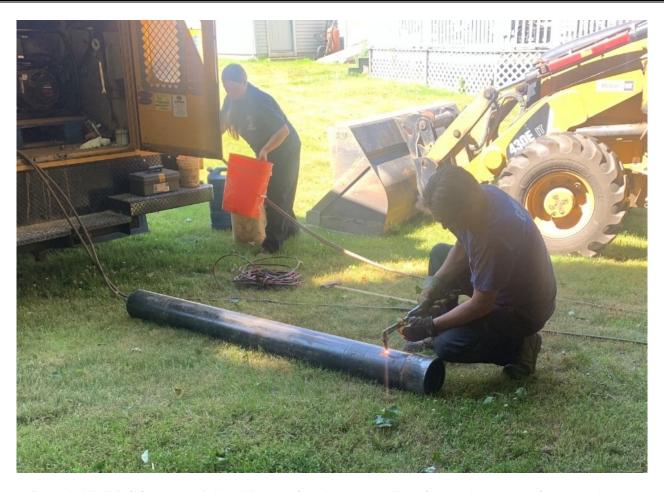

### **Daily Report**

Project:Durham Meadows Pipeline InstallationDate:June 20, 2022

Location: Maple Avenue and Maiden Lane, Durham; Shared Access Day of Week: Monday

Driveway, Middletown

 Project #:
 AECOM: 6061487
 Report No:
 450

 Page:
 7 of 7

Contractor: Ludlow Construction

Picture 5: Grela Well Drilling at 10 Johns Way cutting the new well casing to the appropriate length.

| Res. Representative: | A. Mora | <b>Date:</b> 6/20/22 |
|----------------------|---------|----------------------|