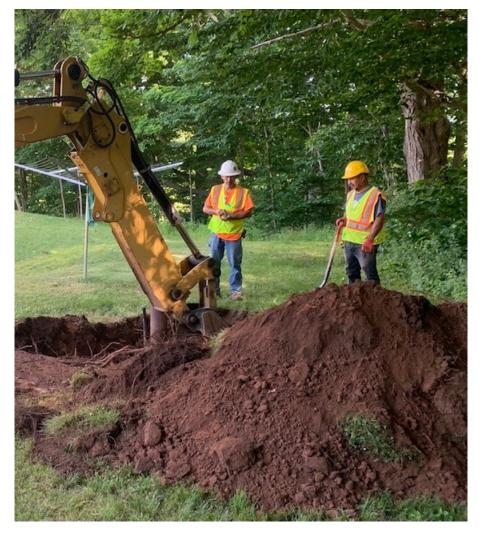

Contractor: Ludlow Construction Page: 5 of 7

Picture 3: Ludlow at 10 Johns Way is excavating the area around the well using methods of hand digging and an excavator.

Res. Representative: A. Mora Date: 6/20/22