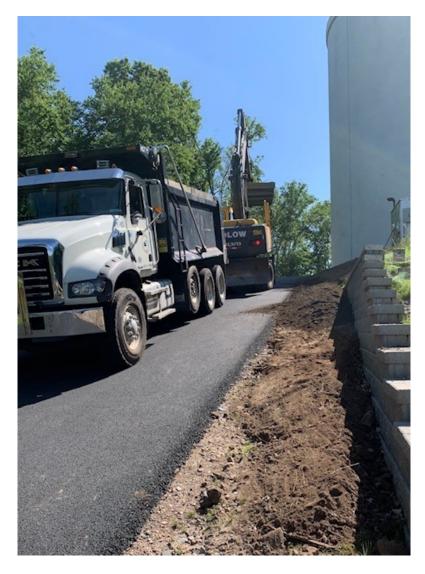

Page: 6 of 7

**Contractor:** Ludlow Construction

Picture 4: Ludlow at the Shared Access Driveway (Water Tank) is continuing the placement of topsoil around the newly paved asphalt.

| Res. Representative: | A. Mora | Date: 6/20/22 |
|----------------------|---------|---------------|