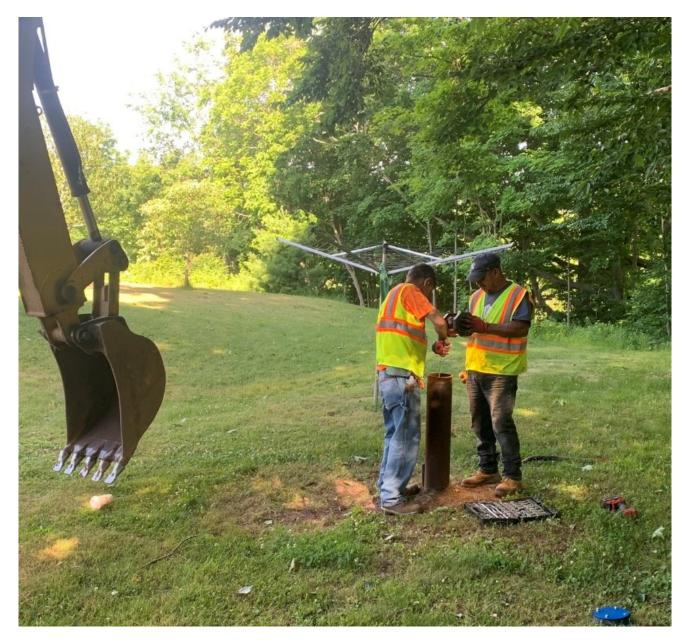

 Page:
 4 of 7

**Contractor:** Ludlow Construction

Picture 2: Ludlow at 10 Johns way is measuring the depth to the pitless adapter, the measurement came out to be 4 feet.

| Res. Representative: | A. Mora | Date: 6/20/22 |  |
|----------------------|---------|---------------|--|