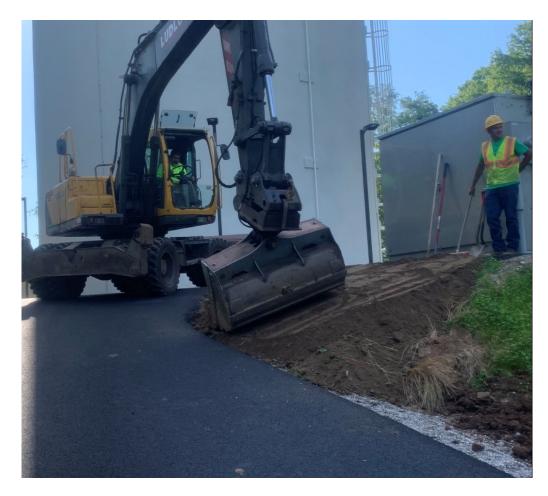

Contractor: Ludlow Construction Page: 3 of 7

Picture 1: Ludlow at the end of the Shared Access Driveway (Water Tank) is placing topsoil around newly placed asphalt using Ludlow personnel, and an excavator.