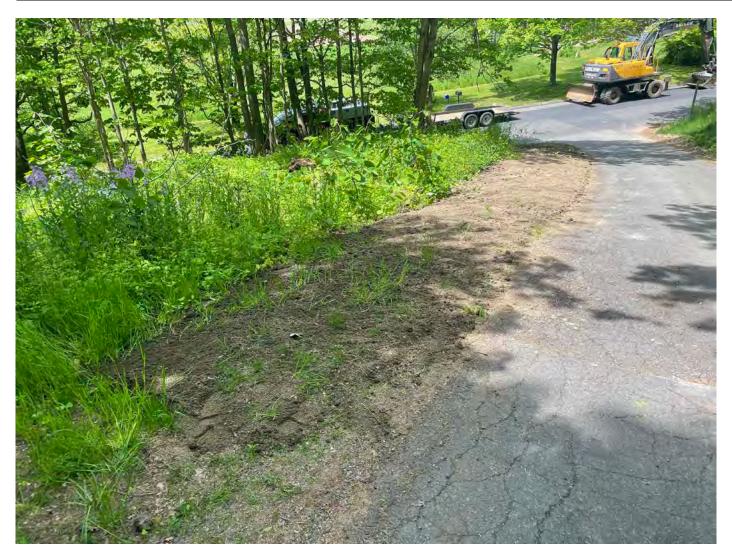

Picture 1: Ludlow removing erosion control blankets from the 95R Maple Avenue property in Durham. View to the west.

#### Daily Activities – Lawn restoration, Durham

Ludlow is placing loam and seed on portions of several properties that were previously disturbed during the installation of copper water service lines. In addition, Ludlow removed erosion control blankets.