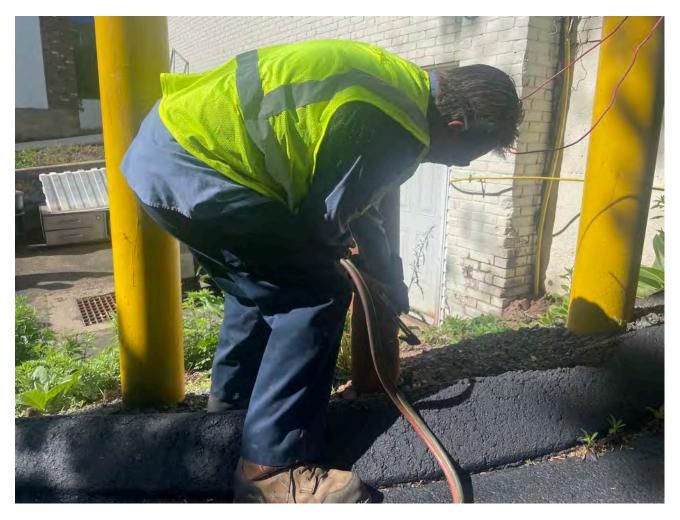

Picture 7: Grela using a torch to cut the 6" steel riser for the well located at the 325 Main Street property. Grela will return to cut the casing 2' below surface grade once Ludlow has removed the top two feet of soil from around the casing. View to the southwest.