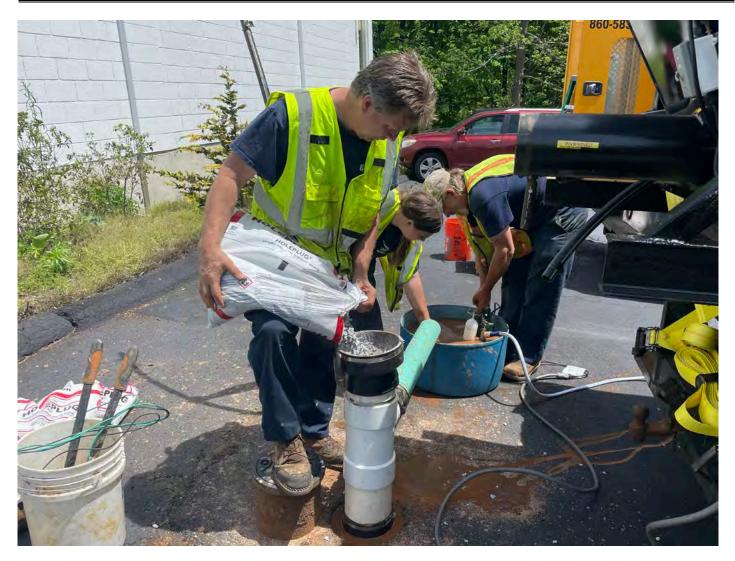

1036: Grela has completed decommissioning activities on the well that services the 325 Main Street property. Sand was placed into the well up to 38' below surface grade, after which the well was filled to 3' below surface grade with bentonite chips. Grela cut the steel casing 6" above surface grade before decommissioning activities commenced: Grela will return to cut the casing 2' below surface grade and top off the well with bentonite chips once Ludlow has removed 2' of soil from around the well casing. No displaced groundwater was generated during the well decommissioning activities.

1517: Grela has added sand up to 40' below surface grade at the well that services the 303 Main Street residence and has filled the remainder of the casing with bentonite chips. The casing of the well is constructed of schedule 80 PVC; Grela is preparing to cut it 2' below surface grade.