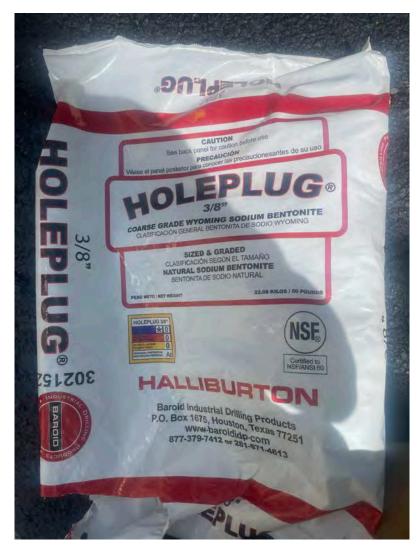

Picture 6: Chlorine tablets that Grela is using to chlorinate the water in the wells they are decommissioning.

0938: Grela places 35 chlorine pellets (calcium hypochlorite mixture) into the well located at the 325 Main Street property to achieve 50 ppm chlorine in the well water.

0946: Grela begins placing sand into the well located at the 325 Main Street property as they continue well decommissioning activities.