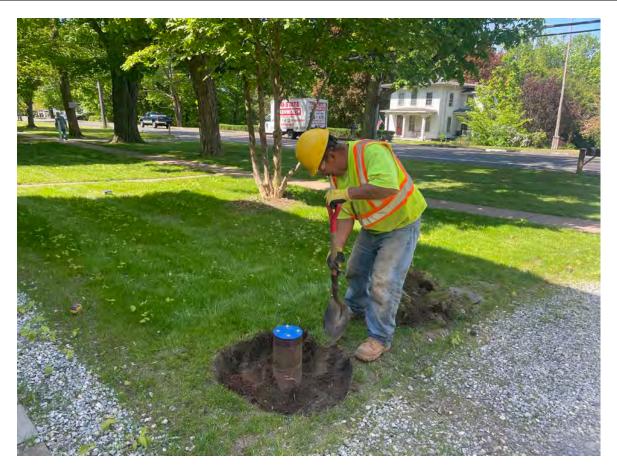

Picture 8: Ludlow hand-excavating around the casing of the well that services the 305 Main Street, Durham, residence. Ludlow is removing soil to 2' below surface grade. View to the southwest.