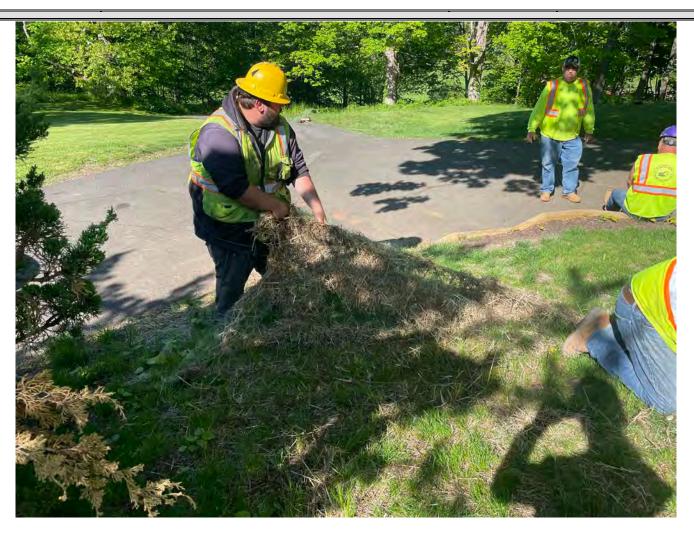

Picture 1: Ludlow removing erosion control blankets from the 95R Maple Avenue property in Durham. View to the west.