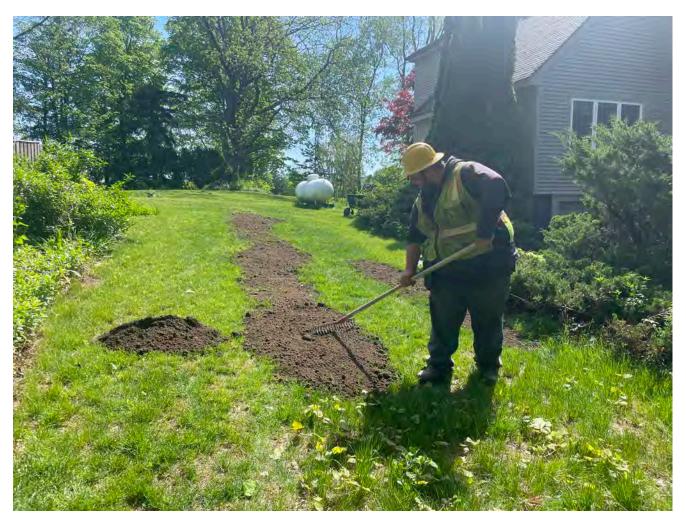

Picture 2: Ludlow grading loam that they just placed on the north side of the 95R Maple Avenue, Durham, property. View to the east.