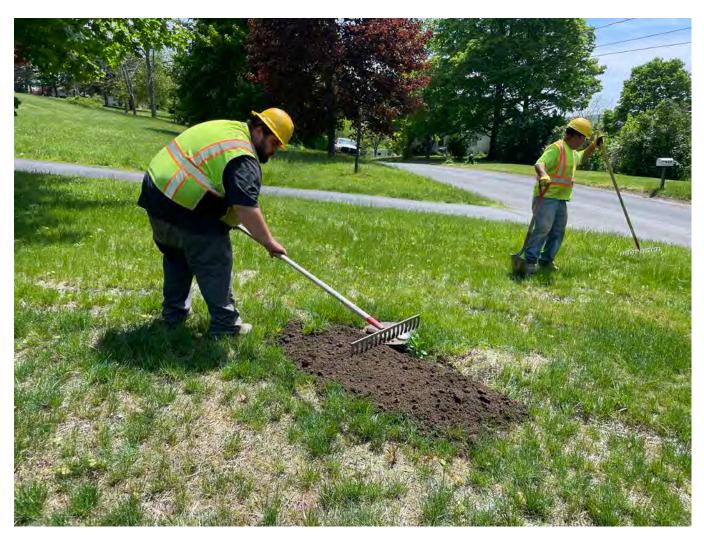

Picture 4: Ludlow placing loam and grass seed as they restore a portion of the lawn at the 119 Maple Avenue property that was disturbed last year during the installation of a copper water service line. View to the south.