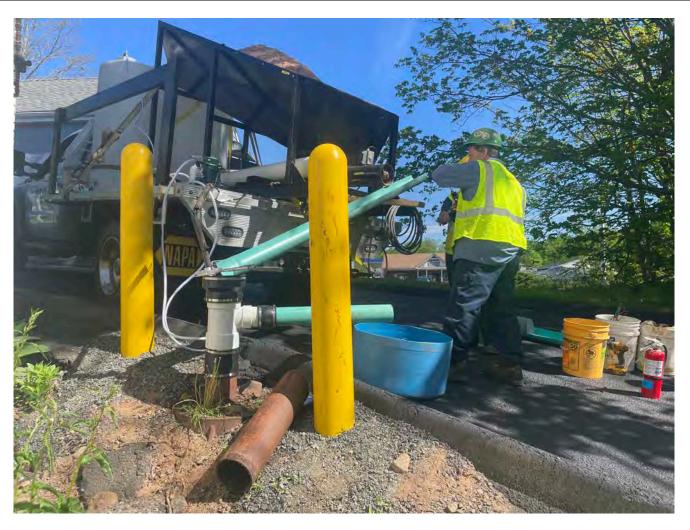

Picture 5: Grela placing sand into the well located on the northeast corner of the 325 Main Street building as they work to decommission the well. View to the northwest.