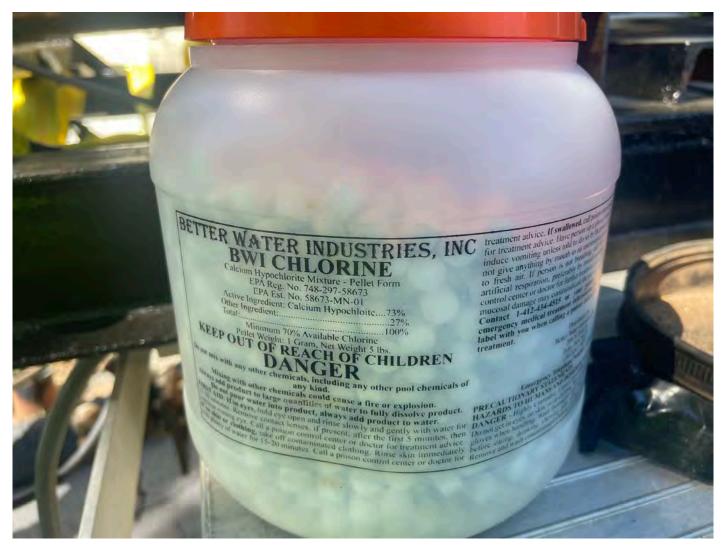

Picture 6: Chlorine tablets that Grela is using to chlorinate the water in the wells they are decommissioning.