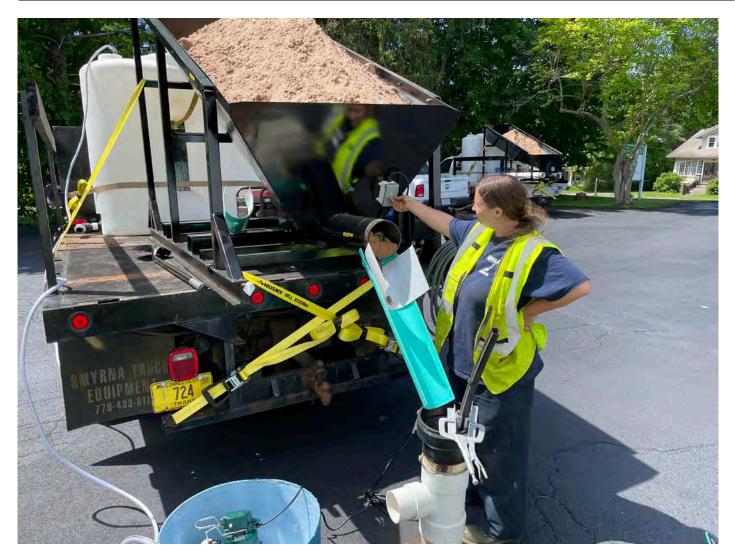

Picture 5: Grela placing sand into the well located on the northeast corner of the 325 Main Street building as they work to decommission the well. View to the northwest.

0916: Grela has mobilized to the 325 Main Street property to decommission the well located on the northeast corner of the building.

0921: Ludlow has placed a 21,000-gallon frak tank at the 281 Main Street property to store any groundwater generated during well decommissioning activities.

0938: Grela places 35 chlorine pellets (calcium hypochlorite mixture) into the well located at the 325 Main Street property to achieve 50 ppm chlorine in the well water.

0946: Grela begins placing sand into the well located at the 325 Main Street property as they continue well decommissioning activities.