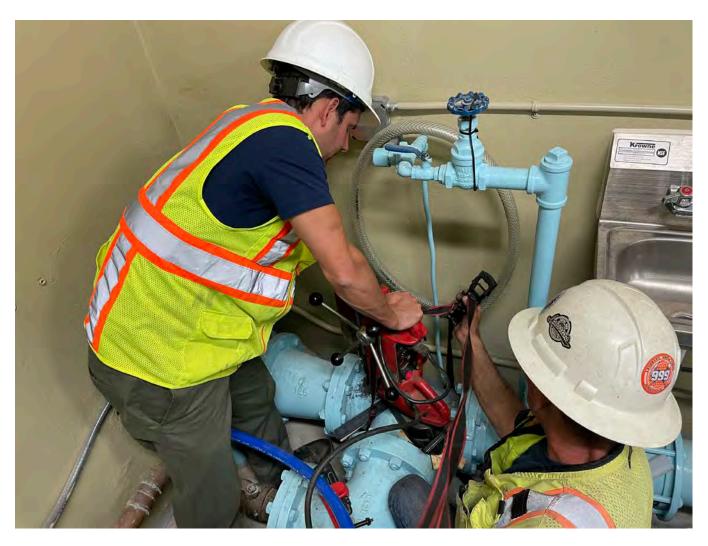

**Project #:** AECOM: 6061487 **Report No:** 426

Contractor: Ludlow Construction Page: 7 of 11

Picture 4: Ludlow setting up to tap a 6" DIP TEE located at the southwest corner of the Long Hill Pump Station in Middletown. The tap site will be used for chlorine injection.