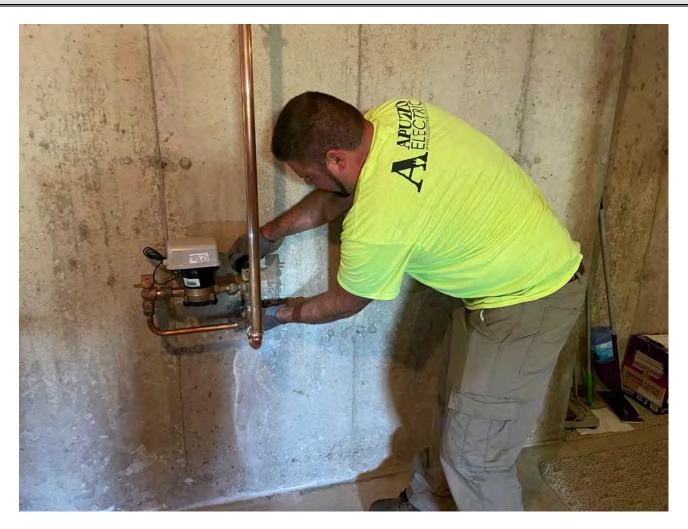

**Project #:** AECOM: 6061487 **Report No:** 426

Contractor: Ludlow Construction Page: 10 of 11

Picture 7: Apuzzo Electric installing ground wires to the recently installed final water system components at the 166 Maple Avenue, Durham, residence. View to the east.