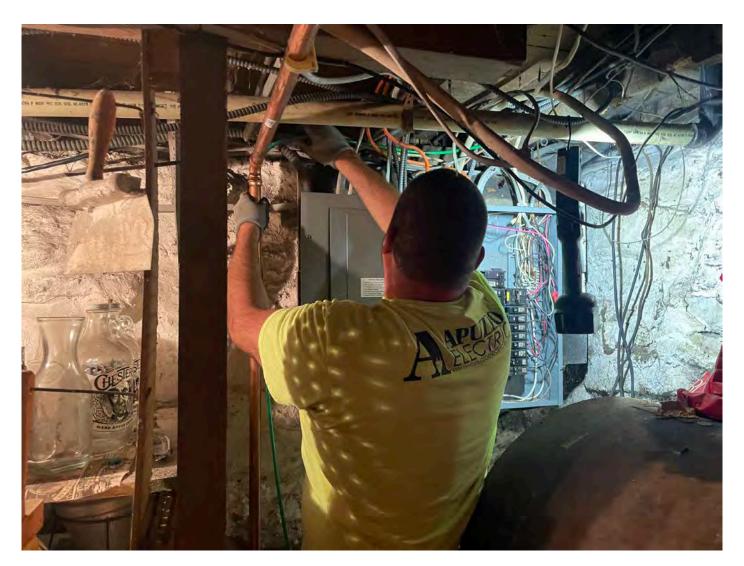

 Project #:
 AECOM: 6061487
 Report No:
 426

 Page:
 9 of 11

**Contractor:** Ludlow Construction

Picture 6: Apuzzo Electric installing ground wires to the recently installed final water system components at the 176 Maple Avenue, Durham, residence.