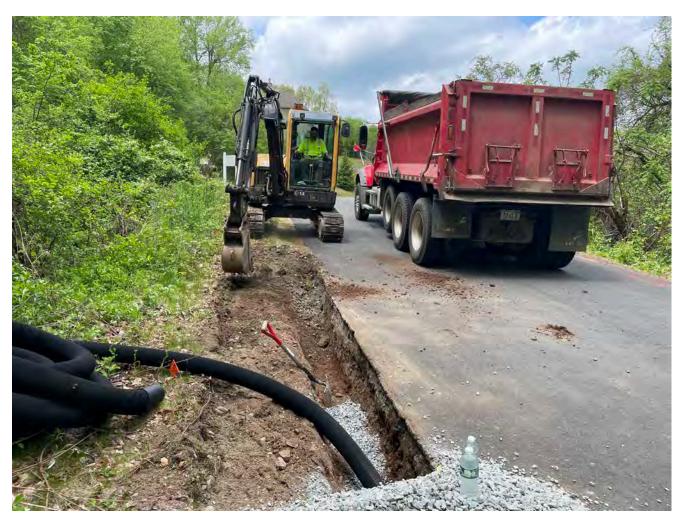

 Project #:
 AECOM: 6061487
 Report No:
 426

Contractor: Ludlow Construction Page: 5 of 11

Picture 2: Ludlow installing a 4" black, plastic, corrugated drain line on the south side of the Shared Access Driveway at ~Station 21+30. View to the west.