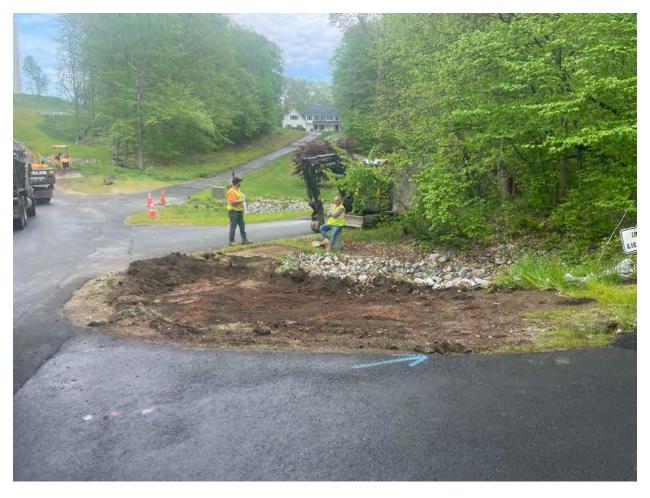

**Project #:** AECOM: 6061487 **Report No:** 426

Page: 6 of 11

**Contractor:** Ludlow Construction

Picture 3: Area located between the driveways for 214 and 216 Talcott Ridge Drive where Ludlow removed several inches of loam. The north side of this peninsula will receive additional paving; Ludlow will loam and seed the remainder of the peninsula. View to the east.