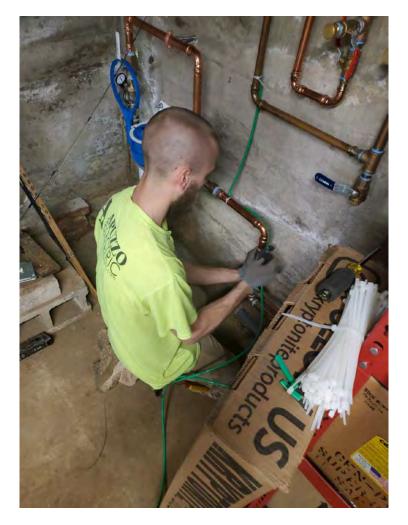

 Page:
 11 of 11

**Contractor:** Ludlow Construction

Picture 8: Apuzzo Electric installing ground wires to the recently installed final water system components at the 236 Maple Avenue, Durham, residence. View to the northwest.