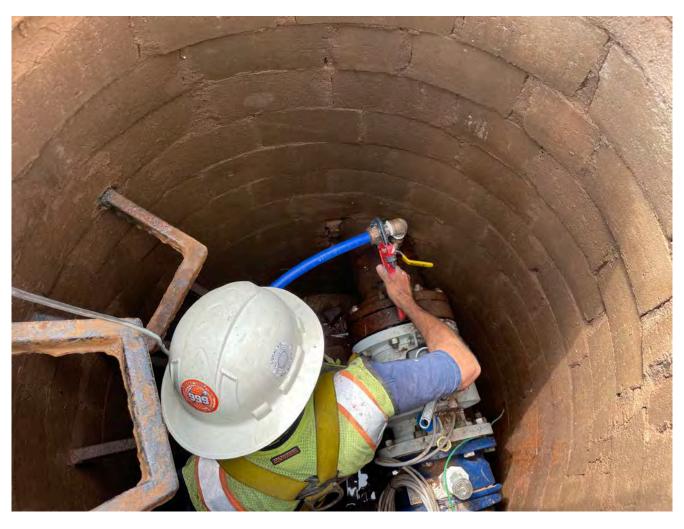

**Project #:** AECOM: 6061487 **Report No:** 426

Contractor: Ludlow Construction Page: 7 of 11

Picture 4: Ludlow setting up to tap a 6" DIP TEE located at the southwest corner of the Long Hill Pump Station in Middletown. The tap site will be used for chlorine injection.