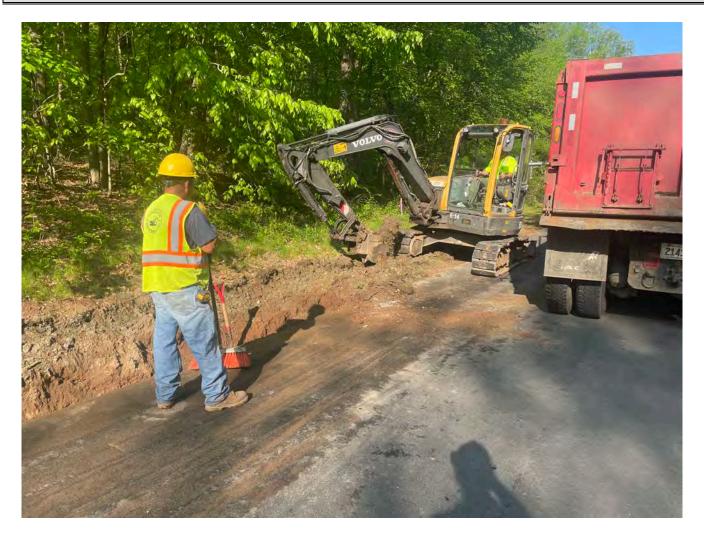

**Project #:** AECOM: 6061487 **Report No:** 426

Page: 4 of 11

**Contractor:** Ludlow Construction

Picture 1: Ludlow excavating soil along the south edge of the Shared Access Driveway in Middletown where they are constructing a drain comprised of 3/4" stone and 4" black, plastic, corrugated drain line. View to the northwest.