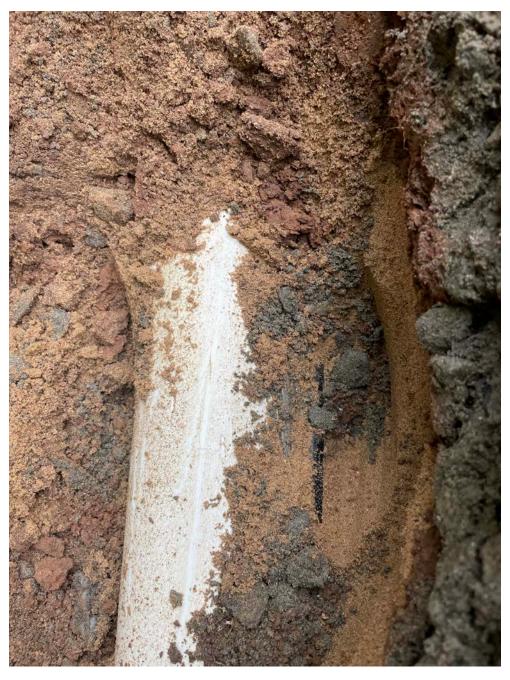

Picture 8: White 4" PVC conduit and several other unshielded utilities located on the right-hand side of the PVC that Ludlow daylighted while hand-excavating on the south edge of the Shared Access Driveway.