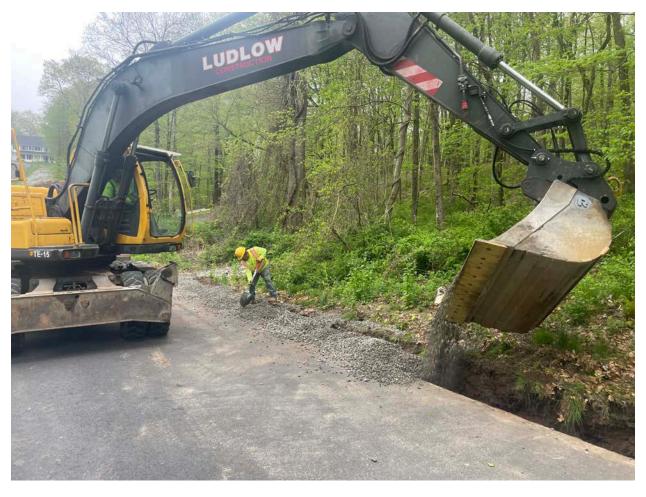

Contractor: Ludlow Construction Page: 6 of 12

Picture 3: Ludlow placing  $\frac{3}{4}$ " stone over 4" black, plastic, corrugated drain line along the south edge of the Shared Access Driveway in Middletown. View to the southeast.