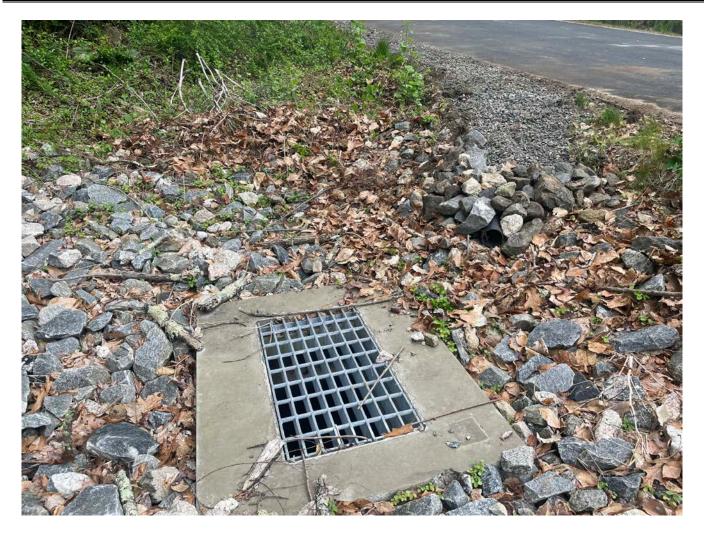

**Contractor:** Ludlow Construction

Picture 4: Finished drain line installation at Station 15+90, looking southeast towards the plunge bowl.

| Res. Representative: | J. Meunier | Date: | 5/13/22 |
|----------------------|------------|-------|---------|