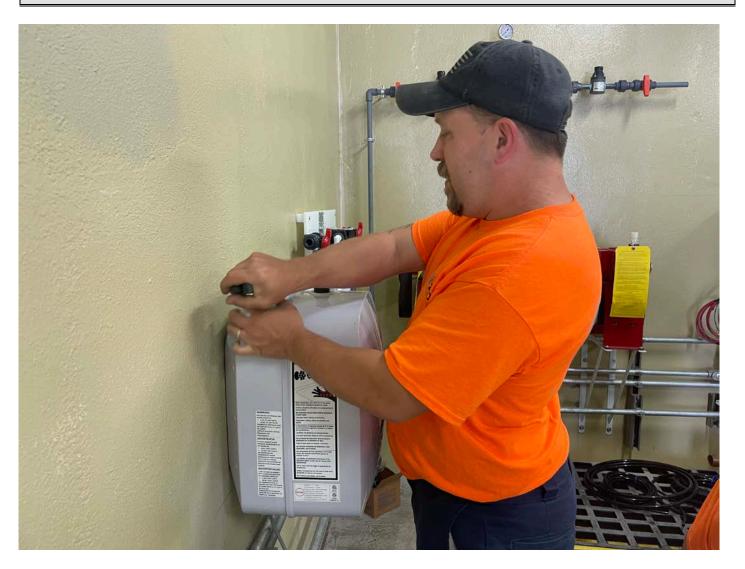

#### **Daily Report**

May 13, 2022 **Project: Durham Meadows Pipeline Installation** Date: Day of Week: Friday Location: Long Hill Road and the Shared Access Driveway, Middletown AECOM: 6061487 **Report No:** 425 Project #: Page: **12** of **12 Contractor: Ludlow Construction** 

Picture 9: Fazzino Plumbing working on the chlorination system that is being installed at the southeast corner of the Long Hill Pump Station in Middletown.

| Res. Representative: | J. Meunier | Date: | 5/13/22 |
|----------------------|------------|-------|---------|