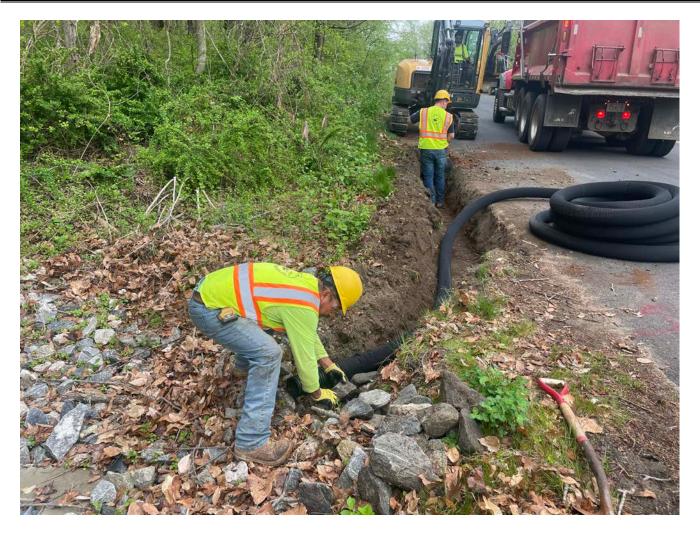

**Contractor: Ludlow Construction** 

Picture 2: Ludlow installing a 4" black, plastic, corrugated drain line at Station 15+90. View to the west.