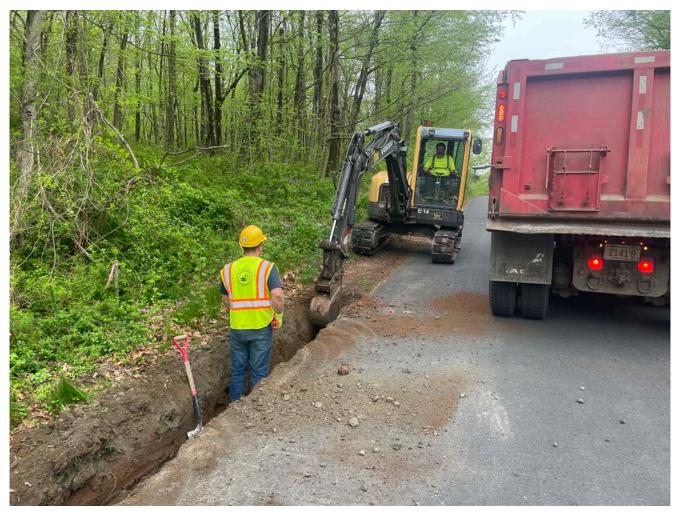

Contractor: Ludlow Construction Page: 4 of 12

Picture 1: Ludlow excavating soil along the south edge of the Shared Access Driveway in Middletown where they are constructing a drain comprised of 3/4" stone and 4" black, plastic, corrugated drain line. View to the southwest.