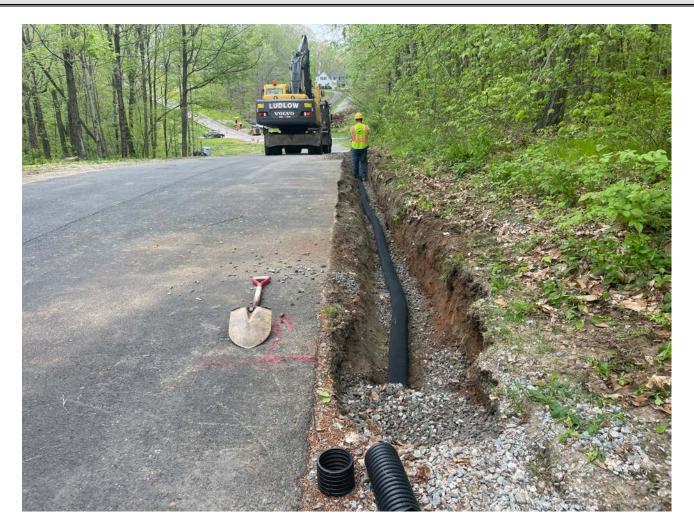

**Contractor: Ludlow Construction** 

Picture 2: Ludlow installing a 4" black, plastic, corrugated drain line at Station 15+90. View to the west.