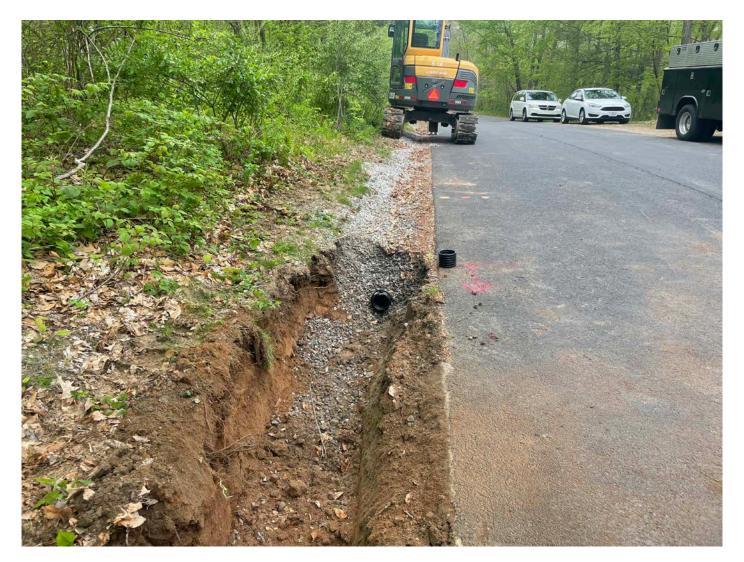

Contractor: Ludlow Construction Page: 4 of 12

Picture 1: Ludlow excavating soil along the south edge of the Shared Access Driveway in Middletown where they are constructing a drain comprised of 3/4" stone and 4" black, plastic, corrugated drain line. View to the southwest.