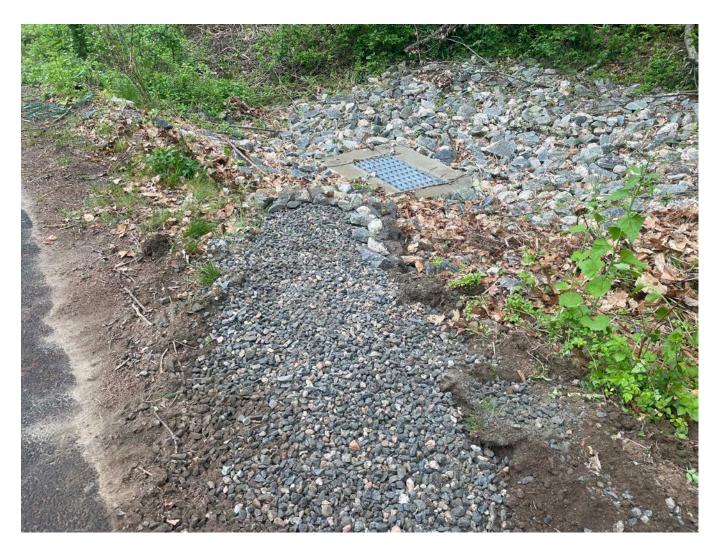

**Contractor:** Ludlow Construction

Picture 4: Finished drain line installation at Station 15+90, looking southeast towards the plunge bowl.

| Res. Representative: | J. Meunier | Date: | 5/13/22 |
|----------------------|------------|-------|---------|

 Page:
 8 of 12

**Contractor:** Ludlow Construction

Picture 5: Finished drain line installation at Station 15+90, looking northwest.

| Res. Representative: | J. Meunier | Date: | 5/13/22 |
|----------------------|------------|-------|---------|