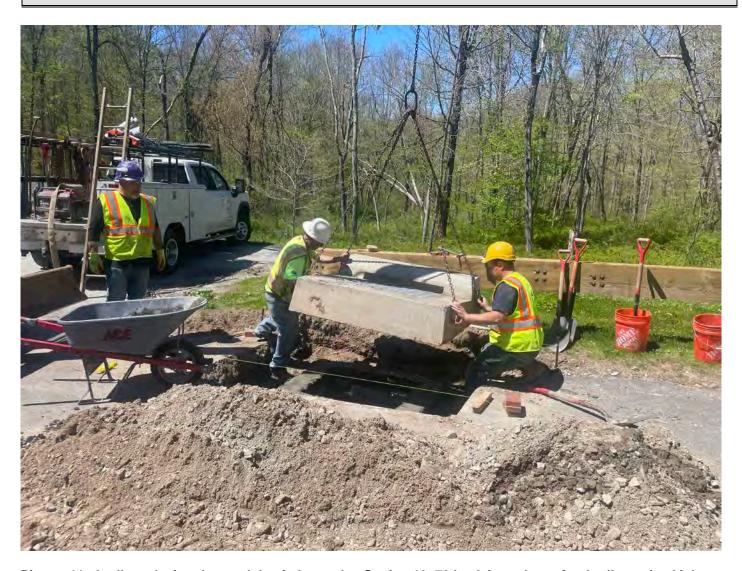

Contractor: Ludlow Construction Page: 12 of 14

Picture 10: Ludlow placing mortar and bricks to raise the elevation of the catch basin located at Station 13+70 on the Shared Access Driveway in Middletown. View to the west.