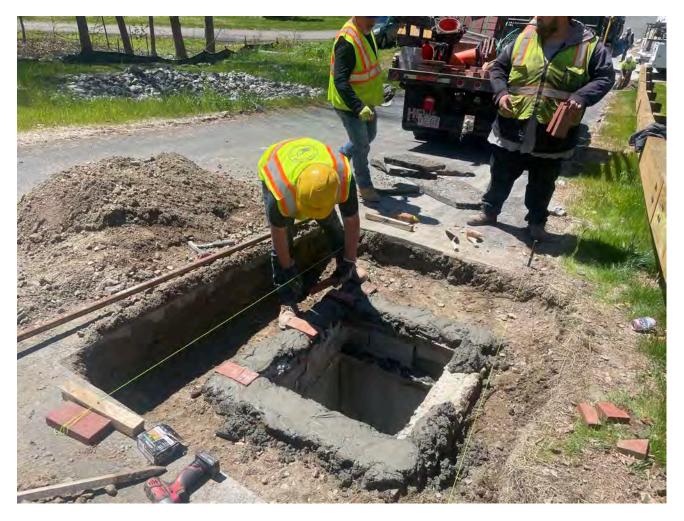

Page: 9 of 14

Tuesday

**Contractor:** Ludlow Construction

Picture 7: Ludlow placing mortar and bricks to raise the elevation of the catch basin located at Station 13+00 on the Shared Access Driveway in Middletown. View to the west.