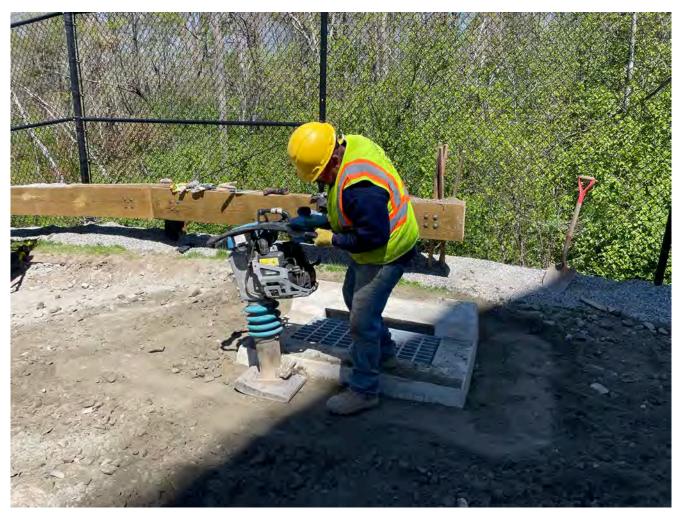

Contractor: Ludlow Construction Page: 7 of 14

Picture 5: Ludlow compacting the backfill that was placed around the catch basin located at Station 10+40 after it was raised up 8". View to the north.