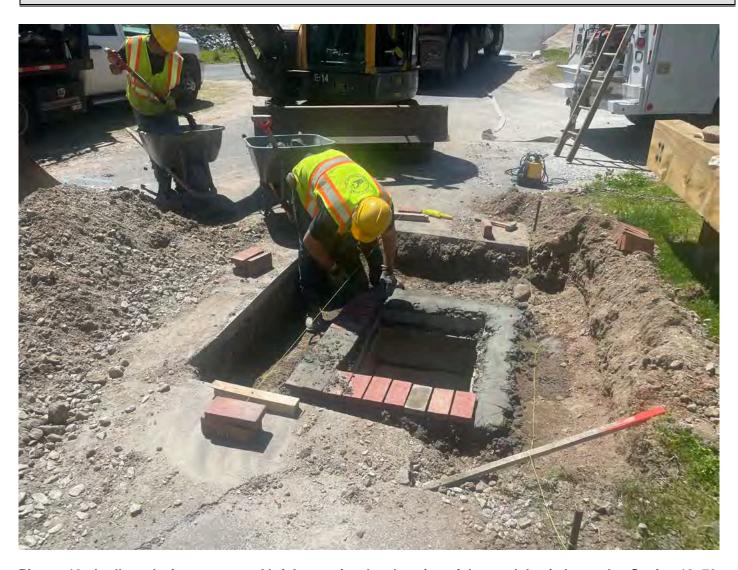

Page: 9 of 14

Tuesday

**Contractor:** Ludlow Construction

Picture 7: Ludlow placing mortar and bricks to raise the elevation of the catch basin located at Station 13+00 on the Shared Access Driveway in Middletown. View to the west.