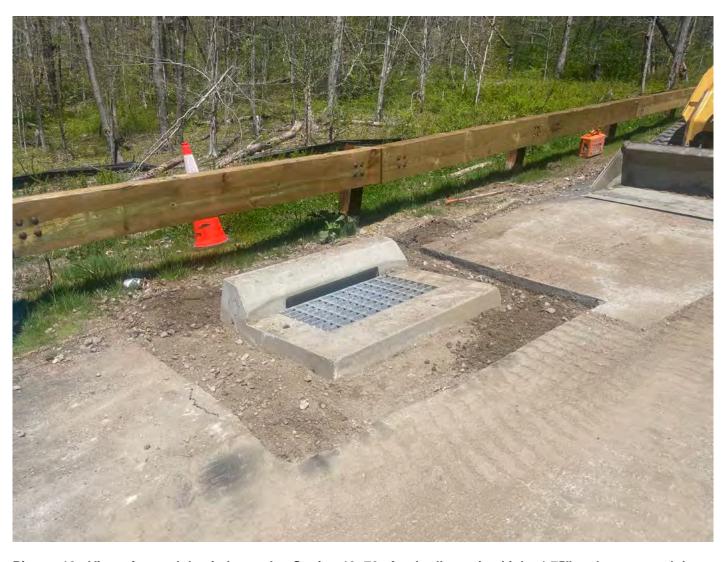

Contractor: Ludlow Construction Page: 14 of 14

Picture 12: View of a catch basin located at Station 13+70 after Ludlow raised it by 1.75" and compacted the backfill that was placed around it. View to the northeast.