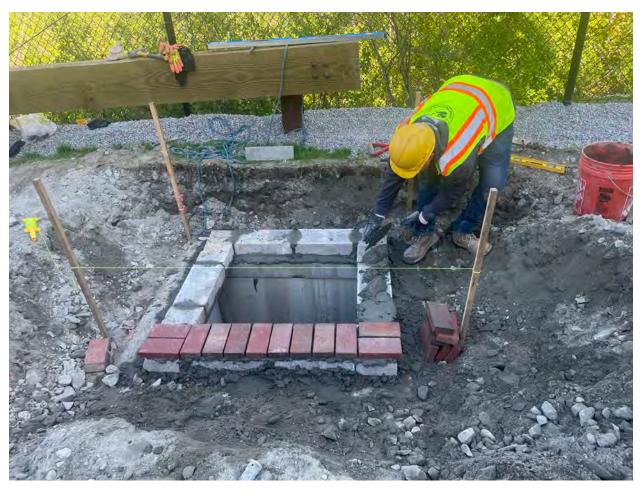

Contractor: Ludlow Construction Page: 10 of 14

Picture 8: The catch basin located at Station 13+00 on the Shared Access Driveway after Ludlow raised its elevation by 1.75". View to the east.