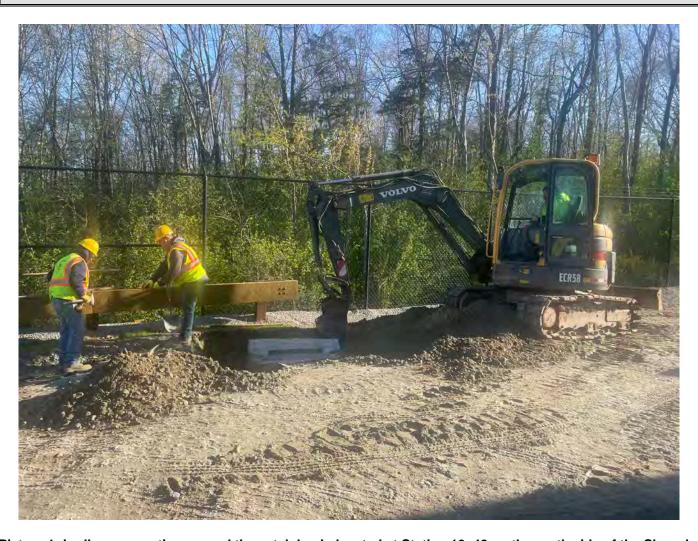

l continues working on the wiring associated with the chlorination system that is being installed at the Long Hill pump station on Long Hill Road in Middletown.

1306: A&R Electrical continues working on the wiring associated with the chlorination system that is being installed at the Long Hill pump station on Long Hill Road in Middletown.

1404: A&R Electrical is departing the Long Hill pump station for the day.

| Res. Representative: | J. Meunier | Date: 5/10/22 |
|----------------------|------------|---------------|

### **Daily Report**

Project:Durham Meadows Pipeline InstallationDate:May 10, 2022

Location: Long Hill Road and the Shared Access Driveway, Middletown

Day of Week: Tuesday

**Project #:** AECOM: 6061487 **Report No:** 422

Contractor: Ludlow Construction Page: 3 of 14



Picture 1: Ludlow excavating around the catch basin located at Station 10+40 on the north side of the Shared Access Driveway in Middletown. View to the northeast.

### **Daily Report**

Project:Durham Meadows Pipeline InstallationDate:May 10, 2022

Location: Long Hill Road and the Shared Access Driveway, Middletown

Day of Week: Tuesday

**Project #:** AECOM: 6061487 **Report No:** 422

Contractor: Ludlow Construction Page: 4 of 14



Picture 2: A&R Electrical continuing the installation of wiring at the Long Hill pump station in Middletown that is associated with the new chlorination system. View to the northeast.

### **Daily Report**

Project:Durham Meadows Pipeline InstallationDate:May 10, 2022

Location: Long Hill Road and the Shared Access Driveway, Middletown

Day of Week: Tuesday