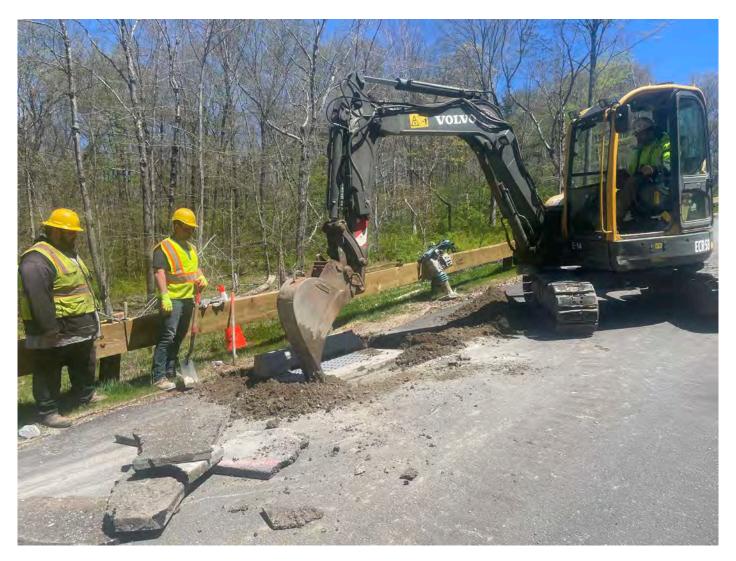

Contractor: Ludlow Construction Page: 3 of 14

Picture 1: Ludlow excavating around the catch basin located at Station 10+40 on the north side of the Shared Access Driveway in Middletown. View to the northeast.