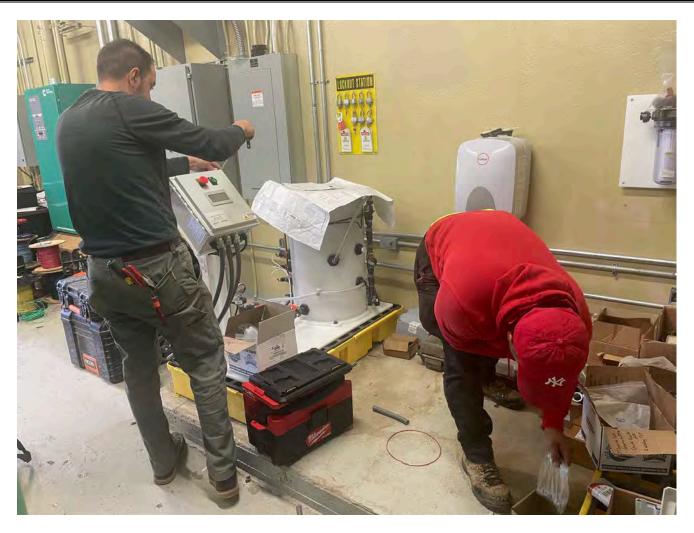

Contractor: Ludlow Construction Page: 4 of 14

Picture 2: A&R Electrical continuing the installation of wiring at the Long Hill pump station in Middletown that is associated with the new chlorination system. View to the northeast.