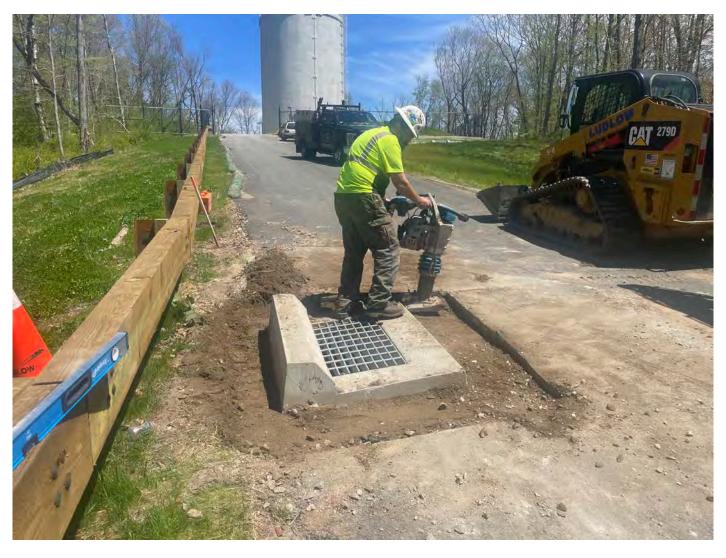

Contractor: Ludlow Construction Page: 3 of 14

Picture 1: Ludlow excavating around the catch basin located at Station 10+40 on the north side of the Shared Access Driveway in Middletown. View to the northeast.