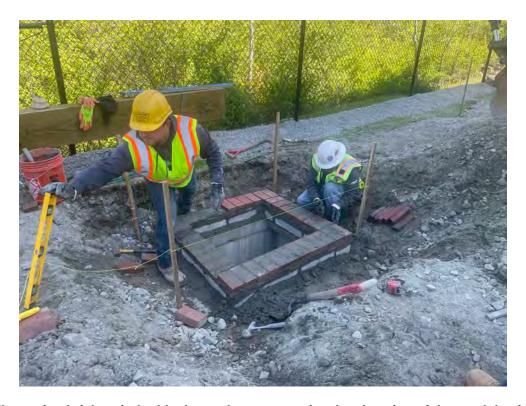

Contractor: Ludlow Construction Page: 11 of 14

Picture 9: Ludlow using a jumping jack to compact the backfill that was placed around the catch basin located at Station 13+00 on the Shared Access Driveway in Middletown. Ludlow raised the catch basin 1.75". View to the east.