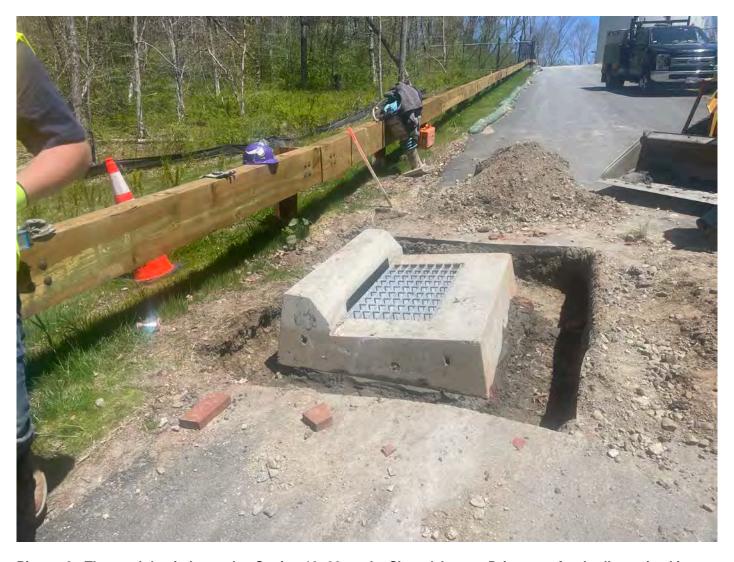

Contractor: Ludlow Construction Page: 10 of 14

Picture 8: The catch basin located at Station 13+00 on the Shared Access Driveway after Ludlow raised its elevation by 1.75". View to the east.