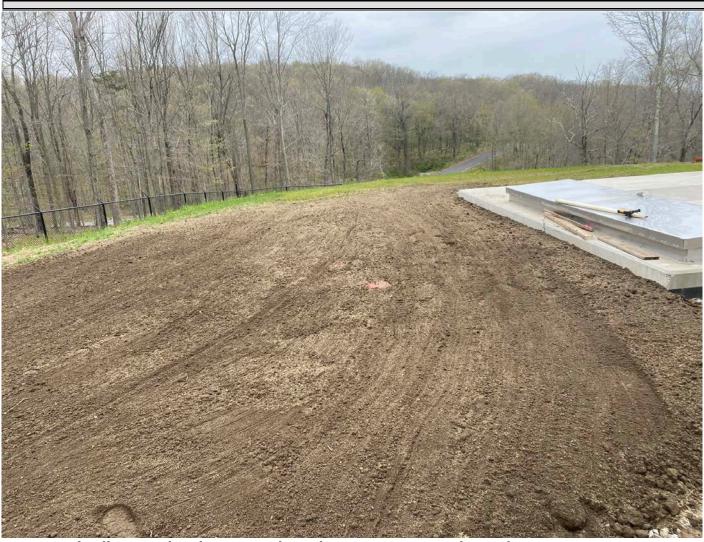

Picture 3: Ludlow grades, loams, and seeds an area next to the tank.

| Daily Report |
|--------------|
|--------------|

|             | , , ,                                                     |              |                      |
|-------------|-----------------------------------------------------------|--------------|----------------------|
| Project:    | Durham Meadows Pipeline Installation                      | Date:        | May 06, 2022         |
| Location:   | Long Hill Road and the Shared Access Driveway, Middletown | Day of Week: | Friday               |
| Project #:  | AECOM: 6061487                                            | Report No:   | 420                  |
| Contractor: | Ludlow Construction                                       | Page:        | <b>6</b> of <b>7</b> |