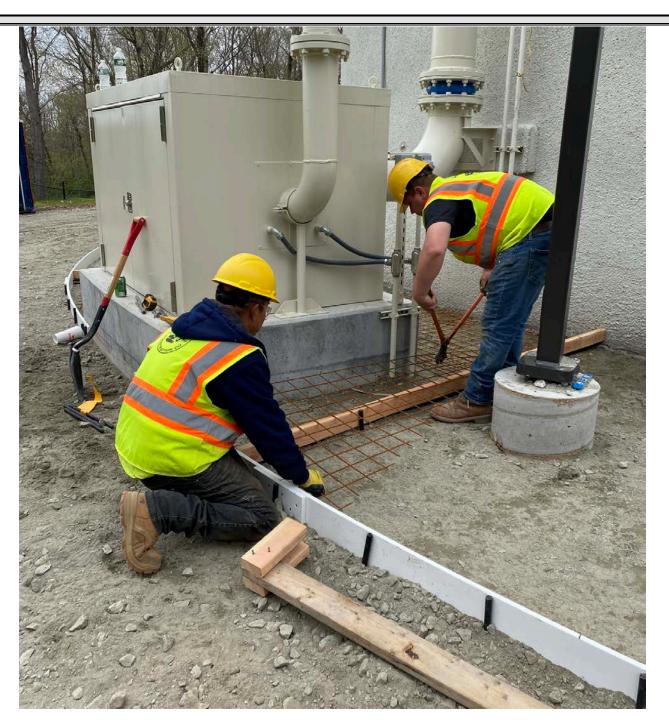

Picture 2: Ludlow cuts the wire mesh sheets to fit within in each 15' section.

**Res. Representative:** 

K. Bennett

| Daily Report |                                                           |              |              |  |  |
|--------------|-----------------------------------------------------------|--------------|--------------|--|--|
| Project:     | Durham Meadows Pipeline Installation                      | Date:        | May 06, 2022 |  |  |
| Location:    | Long Hill Road and the Shared Access Driveway, Middletown | Day of Week: | Friday       |  |  |
| Project #:   | AECOM: 6061487                                            | Report No:   | 420          |  |  |
| Contractor:  | Ludlow Construction                                       | Page:        | 5 of 7       |  |  |