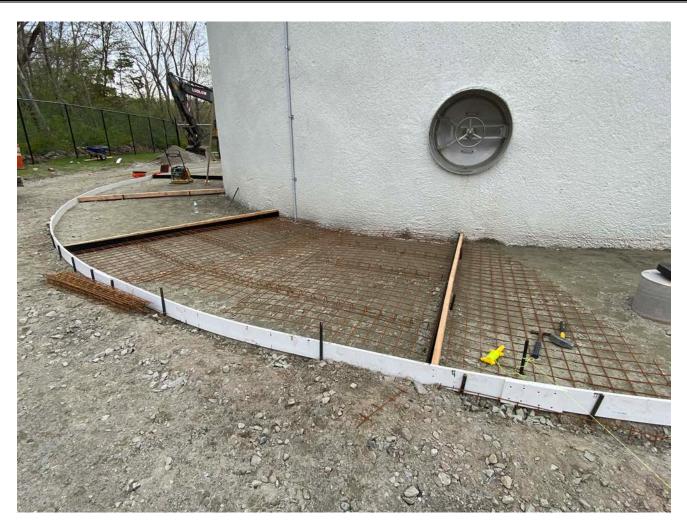

Picture 1: Ludlow constructs form sections every 15 feet within the original form area at the base of the tank.

K. Bennett