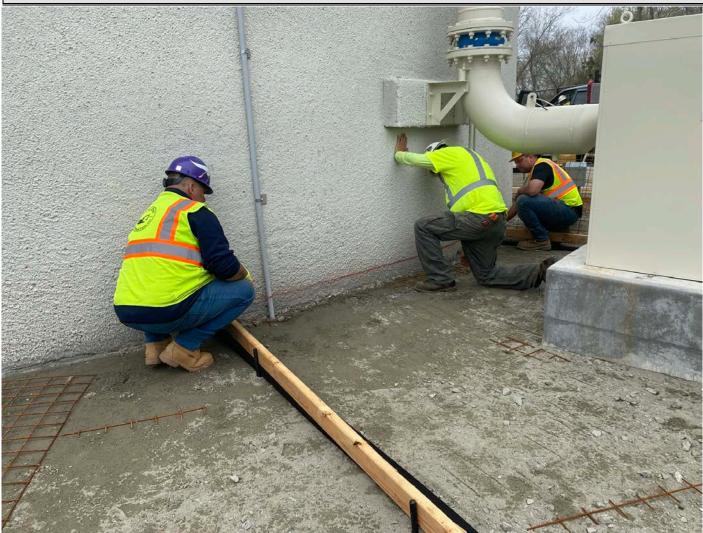

Picture 4: Ludlow chalks the perimeter of the tank for a reference of depth when pouring the concrete.