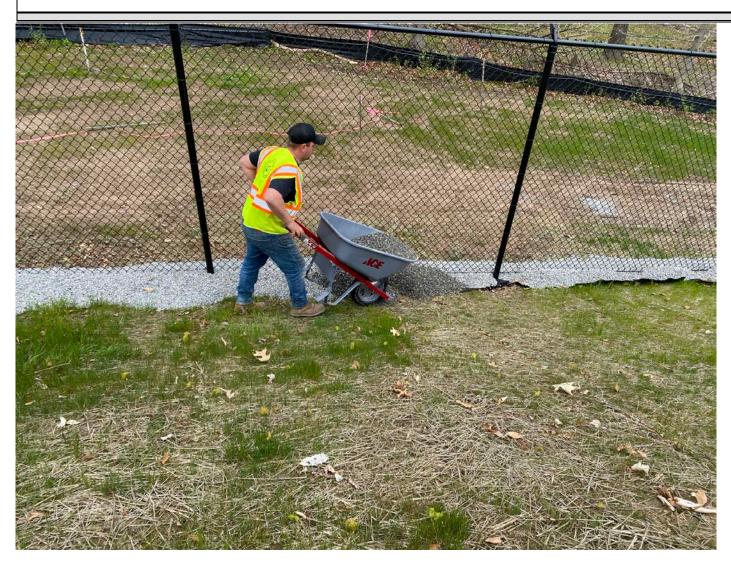

1340: Ludlow chalking the perimeter of the tank for a reference of depth when pouring the concrete next week.

1330: Ludlow is adding gravel along the perimeter of the fence to a depth of approximately 4 inches.

Picture 5: Ludlow adds gravel along the perimeter of the fence to a depth of approximately 4 inches.