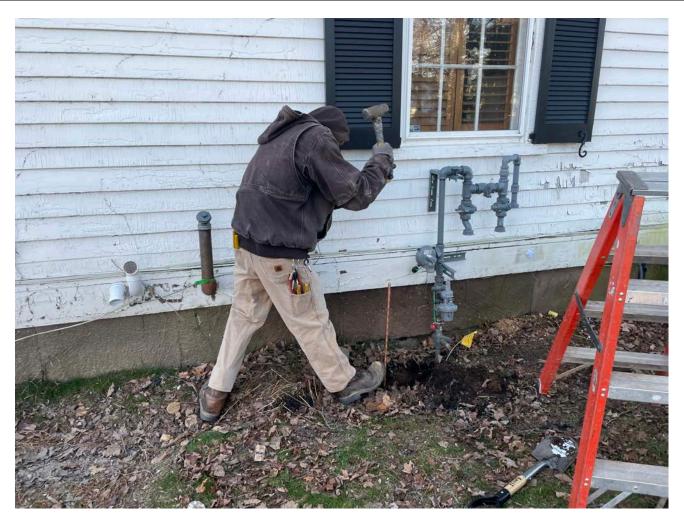

0741: Apuzzo Electric arrives at the 110 Maple Avenue, Durham, residence to install new bonding wires to the recently installed water system components.

Res. Representative:

J. Meunier

Date: 12/20/21

Picture 1: Apuzzo Electric installing new bonding wires to the recently installed water system components at the 110 Maple Avenue, Durham, residence.