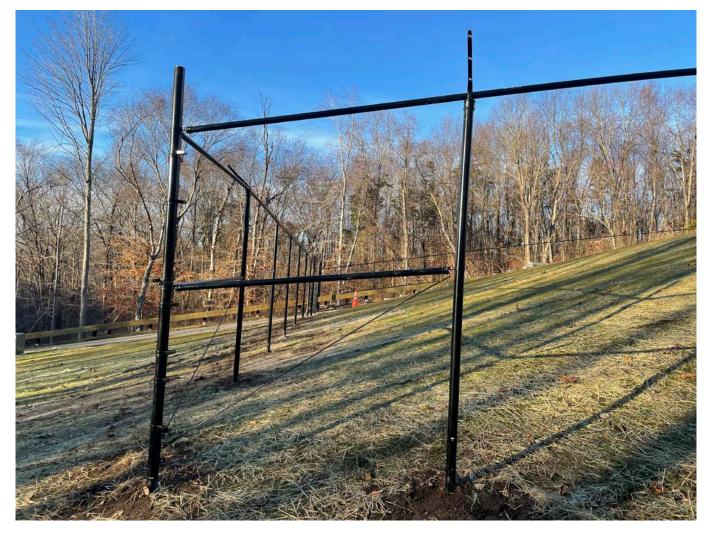

Picture 11: View of progress that Eagle Fence and Guardrail has made at the southwest corner of the water tank work zone. View to the north.