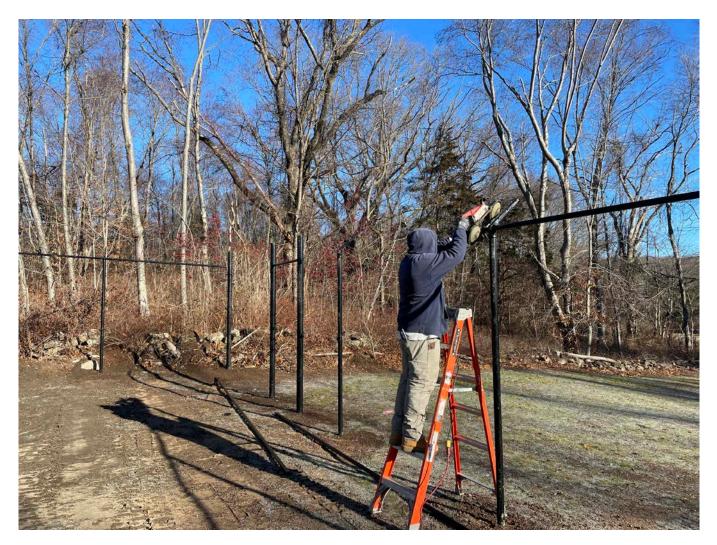

Picture 10: View of progress that Eagle Fence and Guardrail has made at the northeast corner of the water tank work zone. View to the northeast.