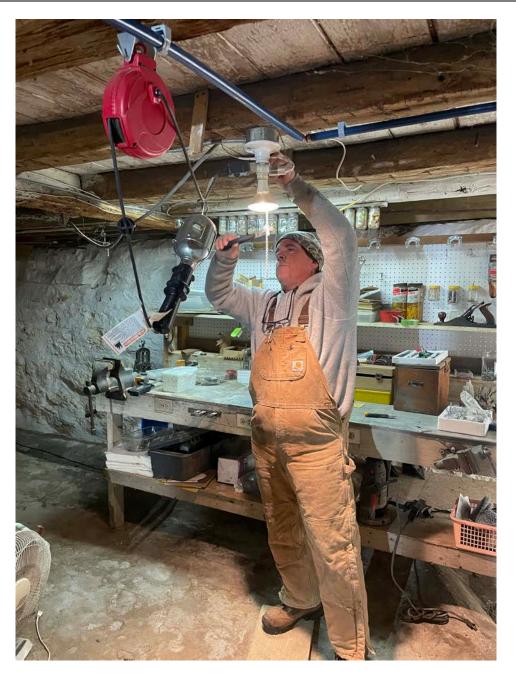

### **Daily Report**

| Durham Meadows Pipeline Installation                                                            | Date:                                                                                                                | December 17, 2021                                                                                                                               |
|-------------------------------------------------------------------------------------------------|----------------------------------------------------------------------------------------------------------------------|-------------------------------------------------------------------------------------------------------------------------------------------------|
| Maple Avenue and Main Street, Durham; S. Main Street and the Shared Access Driveway, Middletown | Day of Week:                                                                                                         | Monday                                                                                                                                          |
| AECOM: 6061487                                                                                  | Report No:                                                                                                           | 386                                                                                                                                             |
| Ludlow Construction                                                                             | Page:                                                                                                                | 7 of 14                                                                                                                                         |
|                                                                                                 | Maple Avenue and Main Street, Durham; S. Main Street and<br>the Shared Access Driveway, Middletown<br>AECOM: 6061487 | Maple Avenue and Main Street, Durham; S. Main Street and<br>the Shared Access Driveway, MiddletownDay of Week:AECOM: 6061487Report No:<br>Page: |

Picture 4: Apuzzo Electric installing new bonding wires to the recently installed water system components at the 322 Main Street, Durham, residence.

**Res. Representative:** 

J. Meunier

**Date:** 12/20/21