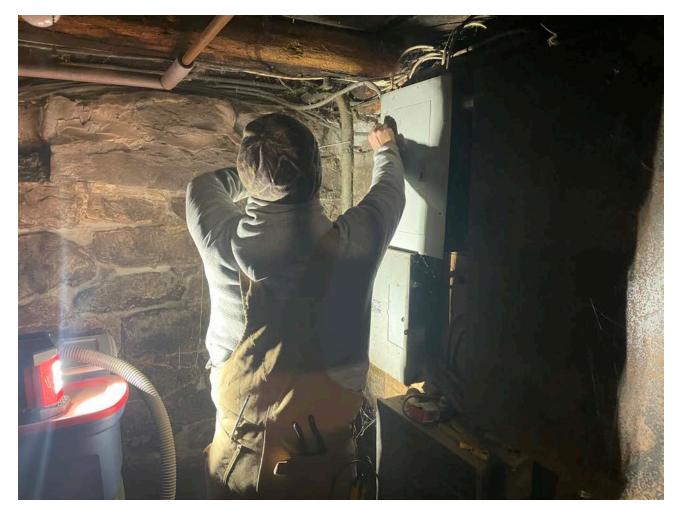

### **Daily Report**

| Project:    | Durham Meadows Pipeline Installation                                                            | Date:        | December 17, 2021     |
|-------------|-------------------------------------------------------------------------------------------------|--------------|-----------------------|
| Location:   | Maple Avenue and Main Street, Durham; S. Main Street and the Shared Access Driveway, Middletown | Day of Week: | Monday                |
| Project #:  | AECOM: 6061487                                                                                  | Report No:   | 386                   |
| Contractor: | Ludlow Construction                                                                             | Page:        | <b>4</b> of <b>14</b> |

Picture 1: Apuzzo Electric installing new bonding wires to the recently installed water system components at the 110 Maple Avenue, Durham, residence.