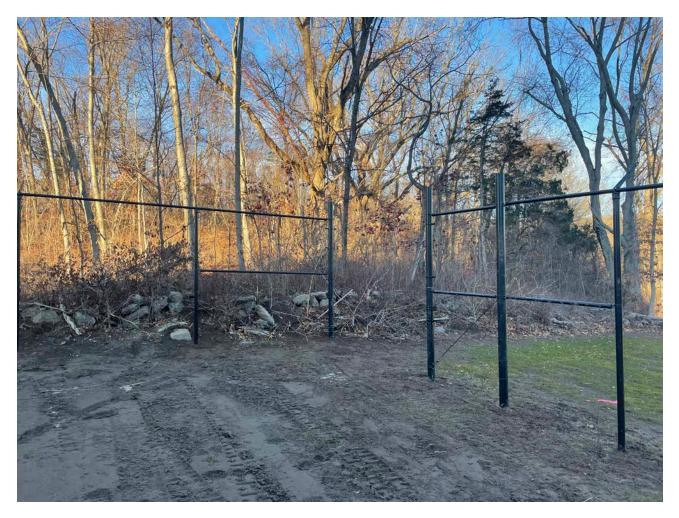

Picture 10: View of progress that Eagle Fence and Guardrail has made at the northeast corner of the water tank work zone. View to the northeast.