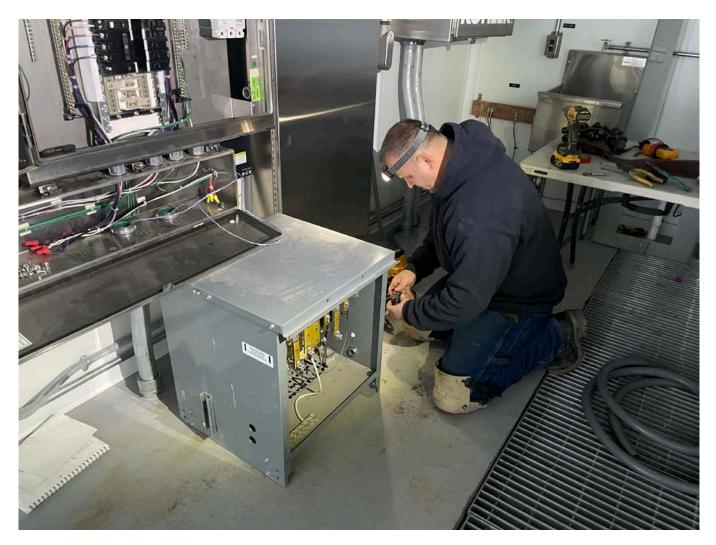

### **Daily Report**

| Project:    | Durham Meadows Pipeline Installation                                                            | Date:        | December 17, 2021 |
|-------------|-------------------------------------------------------------------------------------------------|--------------|-------------------|
| Location:   | Maple Avenue and Main Street, Durham; S. Main Street and the Shared Access Driveway, Middletown | Day of Week: | Monday            |
| Project #:  | AECOM: 6061487                                                                                  | Report No:   | 386               |
| Contractor: | Ludlow Construction                                                                             | Page:        | 5 of 14           |

Picture 2: United Concrete wiring a temporary transformer to the booster station located at Station 750+63 on S. Main Street, Middletown. View to the northeast.