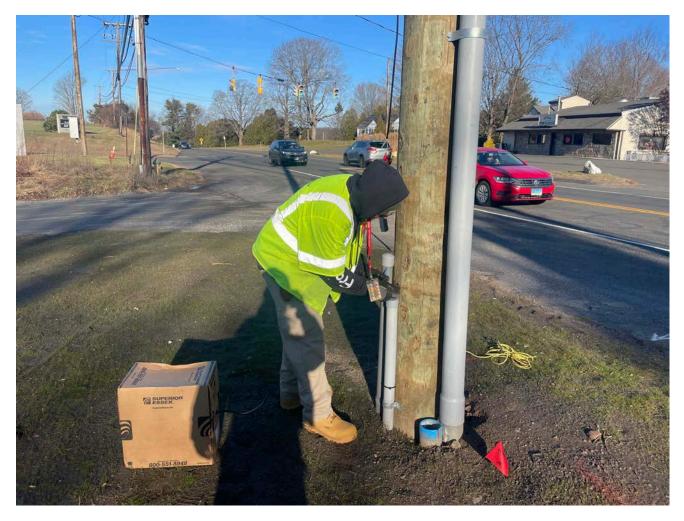

Picture 9: Frontier in the process of running communication lines from pole #9845 located on the west side of S. Main Street, Middletown, to the booster station located at Station 750+63. View to the northeast.