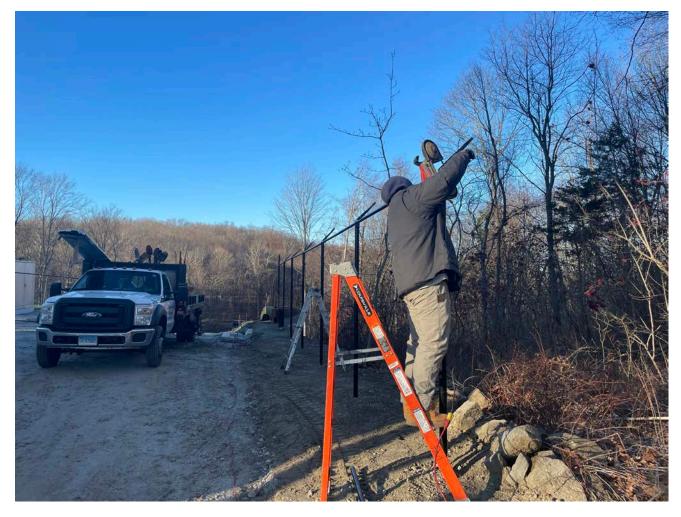

#### **Daily Report**

| <i>1</i> 1                                                                                      |                                                                                                                      |                                                                                                                                                 |
|-------------------------------------------------------------------------------------------------|----------------------------------------------------------------------------------------------------------------------|-------------------------------------------------------------------------------------------------------------------------------------------------|
| Durham Meadows Pipeline Installation                                                            | Date:                                                                                                                | December 17, 2021                                                                                                                               |
| Maple Avenue and Main Street, Durham; S. Main Street and the Shared Access Driveway, Middletown | Day of Week:                                                                                                         | Monday                                                                                                                                          |
| AECOM: 6061487                                                                                  | Report No:                                                                                                           | 386                                                                                                                                             |
| Ludlow Construction                                                                             | Page:                                                                                                                | 6 of 14                                                                                                                                         |
|                                                                                                 | Maple Avenue and Main Street, Durham; S. Main Street and<br>the Shared Access Driveway, Middletown<br>AECOM: 6061487 | Maple Avenue and Main Street, Durham; S. Main Street and<br>the Shared Access Driveway, MiddletownDay of Week:AECOM: 6061487Report No:<br>Page: |

Picture 3: Eagle Fence and Guardrail cutting a section of top rail to size as they install a permanent fence around the water tank work zone located east of the Shared Access Driveway in Middletown. View to the west.