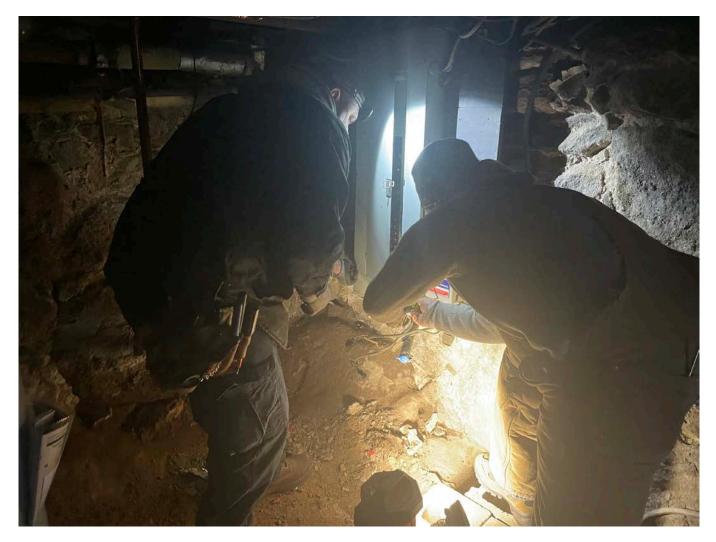

Picture 2: United Concrete wiring a temporary transformer to the booster station located at Station 750+63 on S. Main Street, Middletown. View to the northeast.