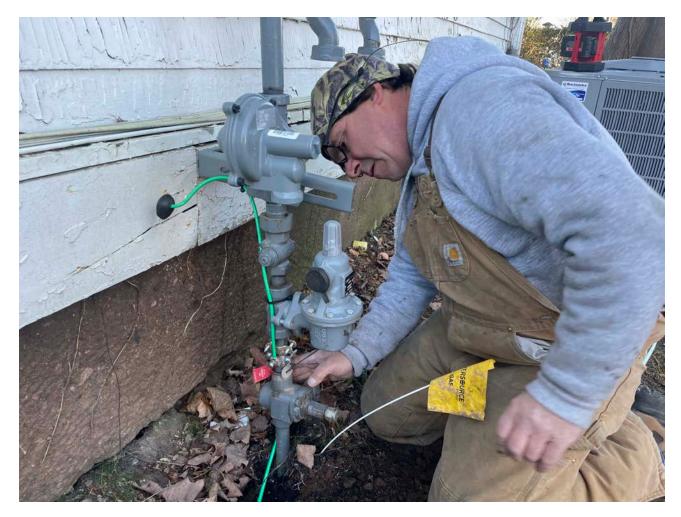

Picture 6: Apuzzo Electric in the process of installing one of two grounding rods they installed on the north side of the 313 Main Street, Durham, residence. View to the southwest.