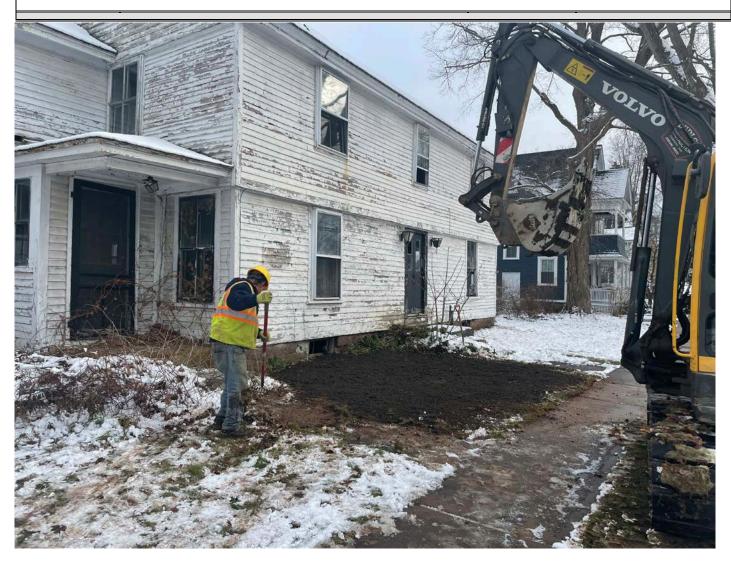

Picture 12: Ludlow raking out loam over the area that was disturbed during the installation of a 1" copper water service line they installed at the 275 Main Street property. View to the southeast.