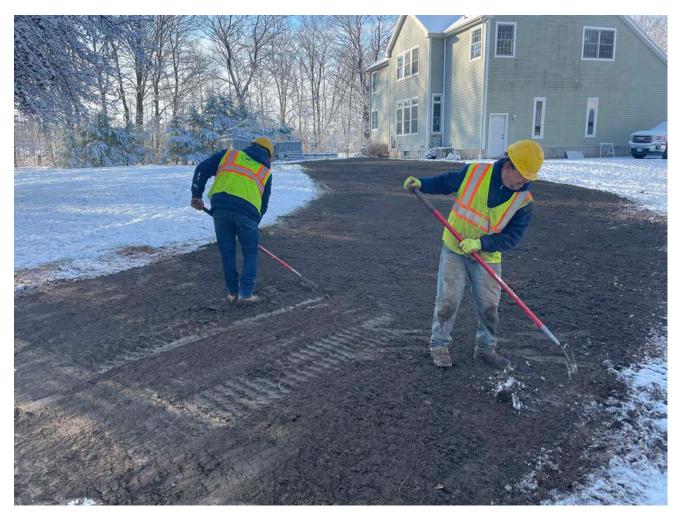

Picture 3: Ludlow raking out loam on the 93R Maiden Lane property as they work to restore those portions of the property that were disturbed during the installation of a 1" copper water service line. View to the southwest.