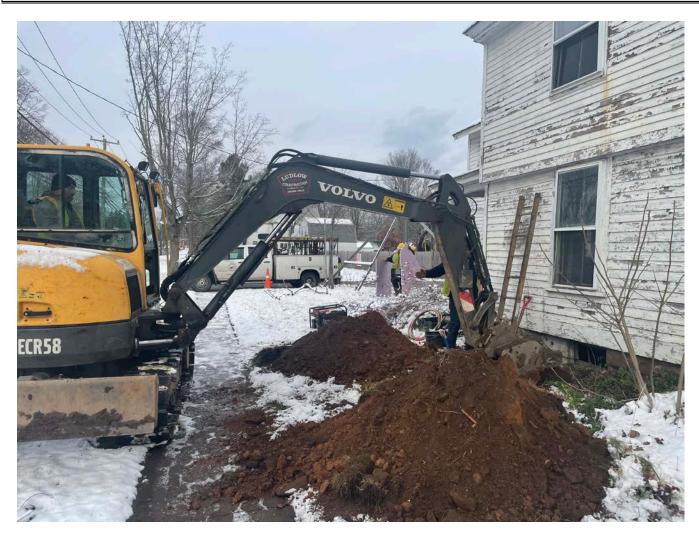

Picture 9: Ludlow excavating on the west side of the 275 Main Street residence for the 1" copper water service line. View to the northeast.