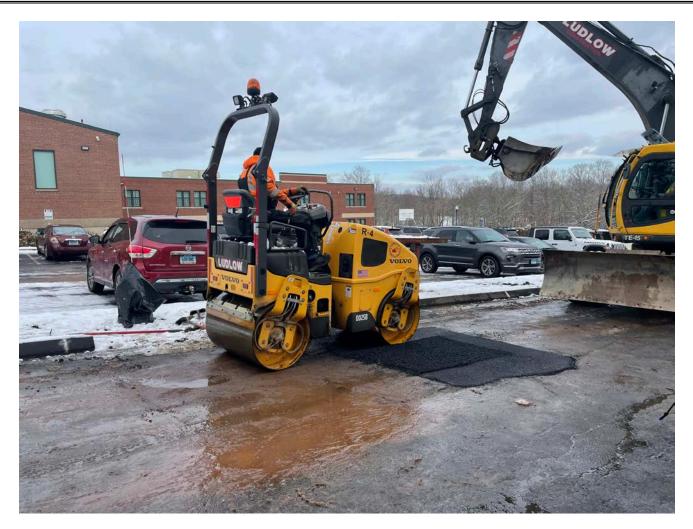

Picture 8: Ludlow compacting asphalt they just placed on the eastbound lane of Pickett Lane at Station 503+90 after removing a 1" copper blow-off line. View to the northeast.