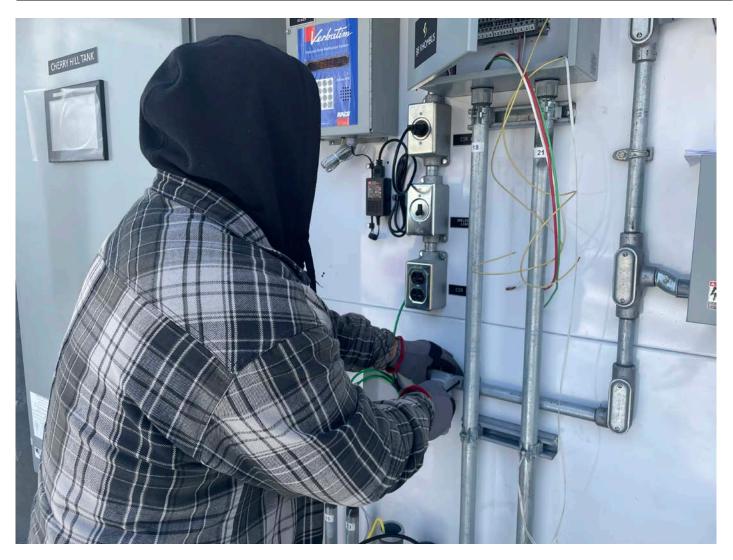

Picture 6: Frontier connecting communication lines to the electrical enclosure located on the north side of the altitude vault. View to the south.