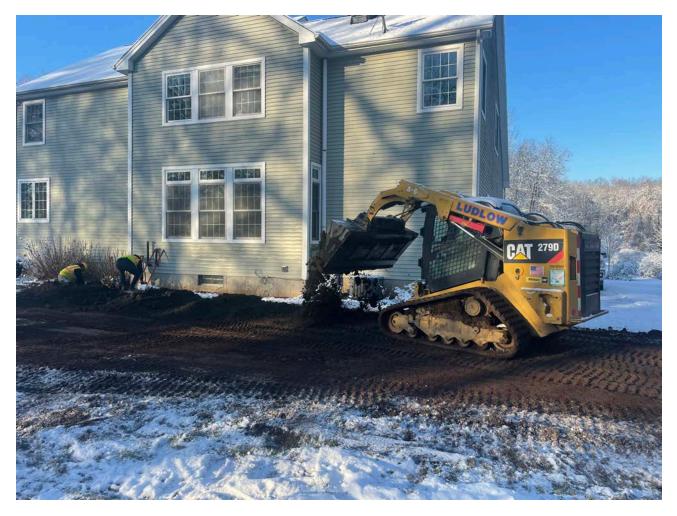

Picture 1: Ludlow placing loam on the east side of the 93R Maiden Lane property as they work to restore those portions of the property that were disturbed during the installation of a 1" copper water service line. View to the southwest.