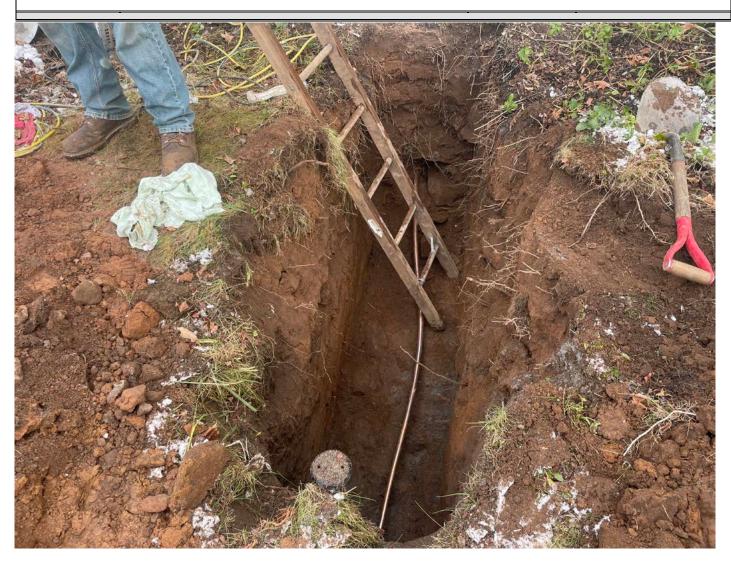

Picture 10: Trench that Ludlow excavating on the west side of the 275 Main Street residence for the 1" copper water service line. View to the east.