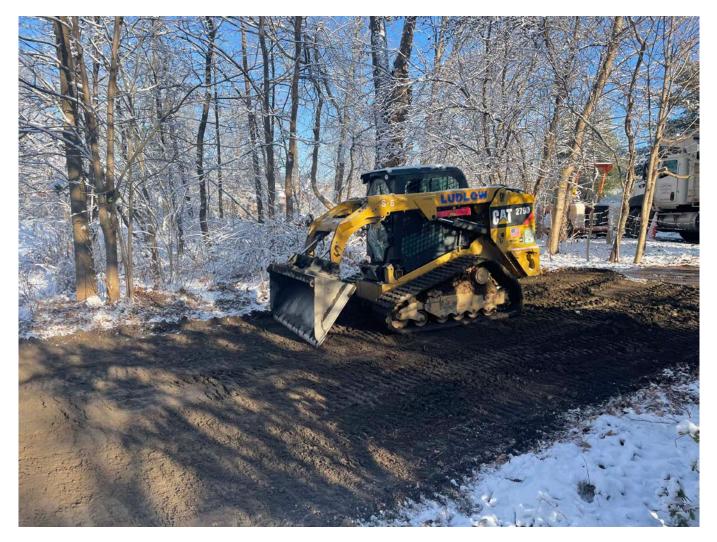

Picture 2: Ludlow grading loam at the 93R Maiden Lane property as they work to restore those portions of the property that were disturbed during the installation of a 1" copper water service line. View to the northeast.