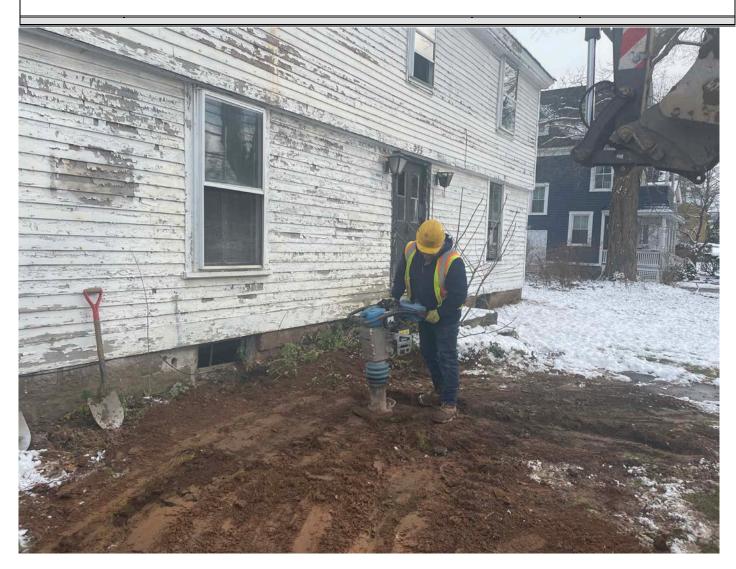

Picture 11: Ludlow compacting fill they placed over the 1" copper water service line they installed at the 275 Main Street property. View to the southwest.