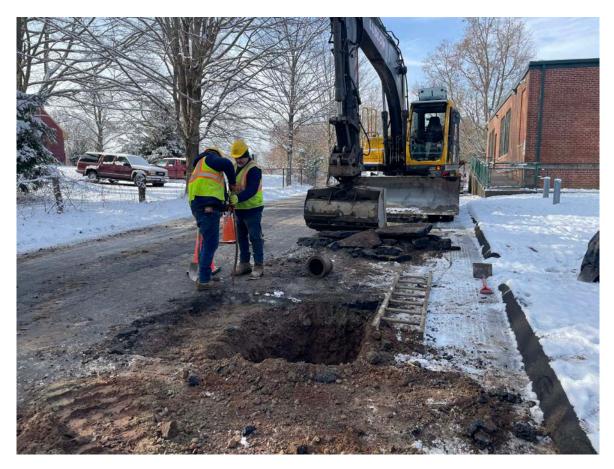

Picture 4: Ludlow opening up the westbound lane of Pickett Lane at Station 503+90 to access and remove a 1" copper blow-off line that they no longer have a need for. View to the west.