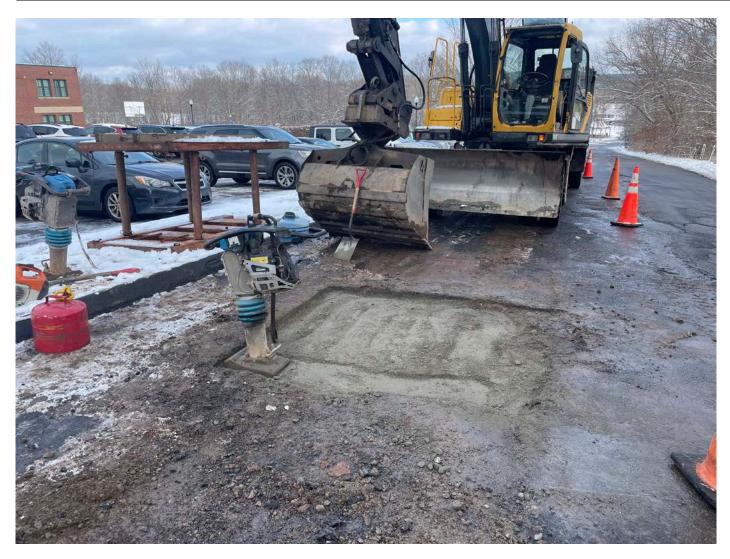

Picture 4: Ludlow opening up the westbound lane of Pickett Lane at Station 503+90 to access and remove a 1" copper blow-off line that they no longer have a need for. View to the west.