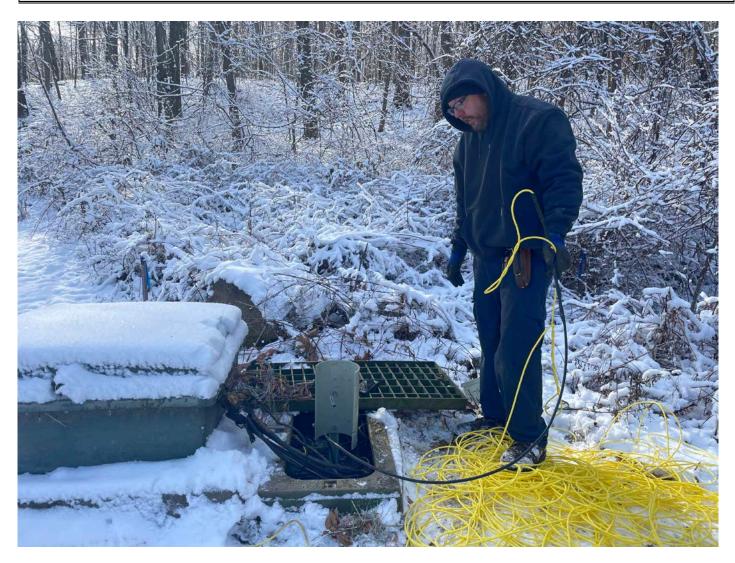

Picture 5: Frontier after having pulled communication lines from the electrical enclosure located on the north side of the altitude valve vault to the RPC located on the west side of the driveway for 224 Talcott Ridge Drive and the south side of the Shared Access Driveway. View to the south.