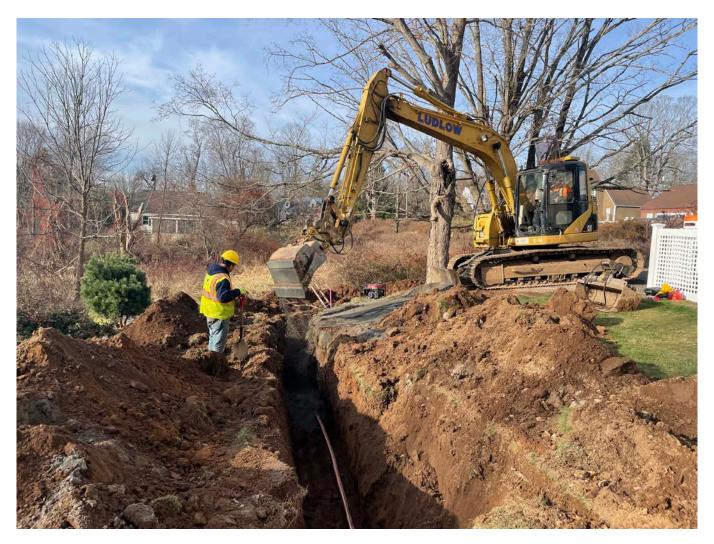

Picture 3: Trench that Ludlow has excavated on the west side of the 14 Talcott Lane property for the installation of a 2" copper water service line. View to the north.