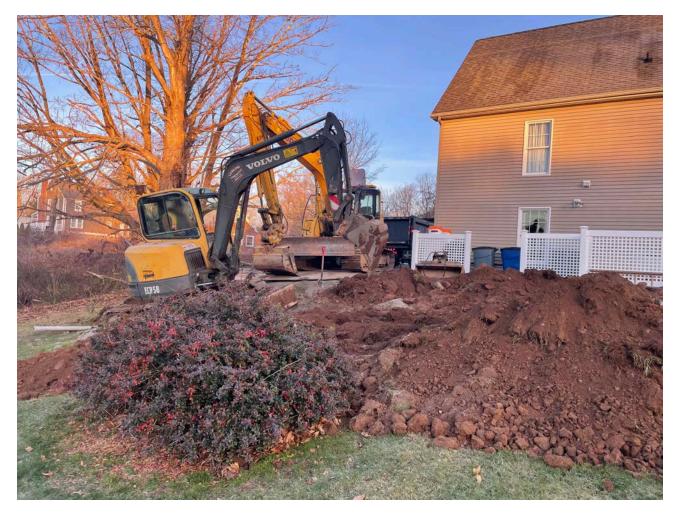

Picture 1: Ludlow excavating a trench on the south side of the 14 Talcott Lane residence for the installation of a 2" copper water service line. View to the northwest.