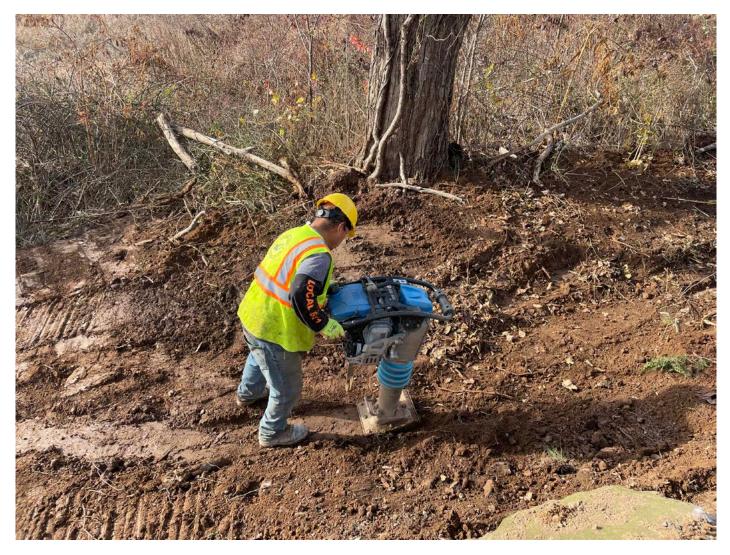

Picture 6: Ludlow using a jumping jack to compact native fill that they are backfilling the trench at the 14 Talcott Lane property with in 1' lifts View to the west.