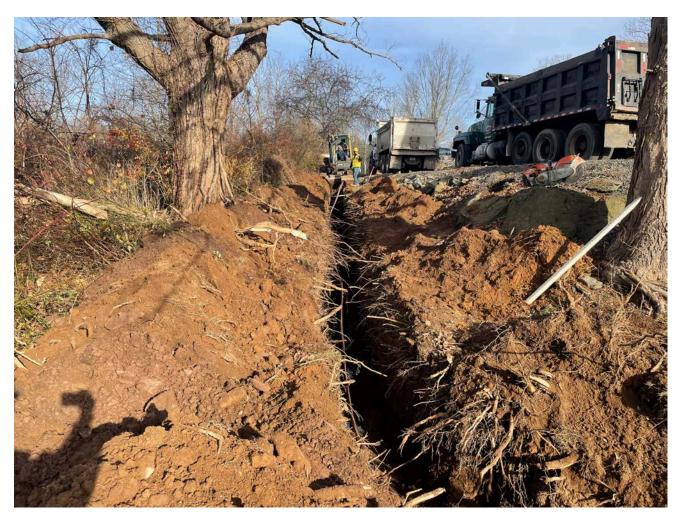

Picture 4: Ludlow excavating on the west side of the driveway for the 14 Talcott Lane property for the installation of a 2" copper water service line. View to the north.