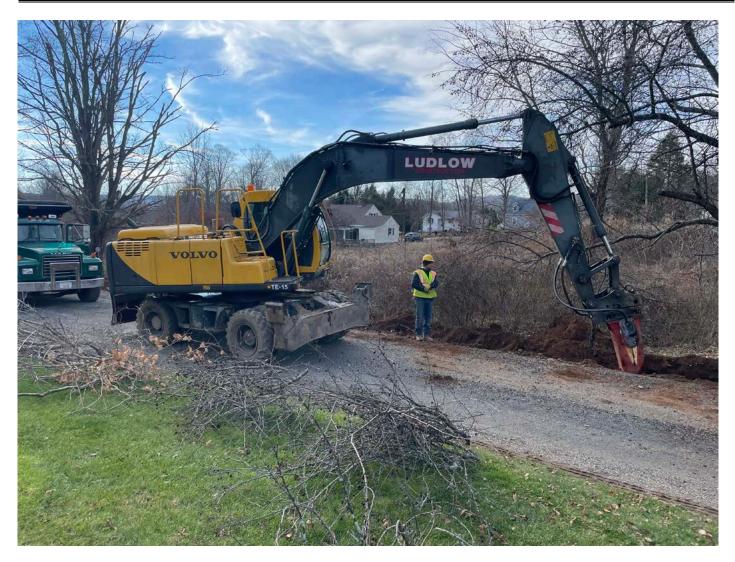

Picture 1: Ludlow excavating a trench on the south side of the 14 Talcott Lane residence for the installation of a 2" copper water service line. View to the northwest.