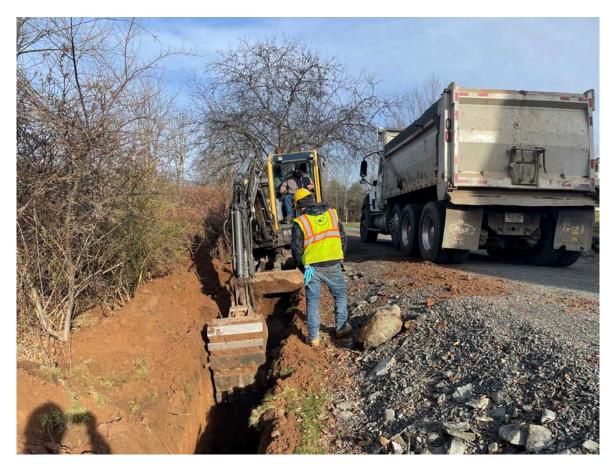

Picture 5: Ludlow hammering rock on the west side of the driveway at 14 Talcott Lane as they continue the installation of a 2" copper water service line. View to the southwest.