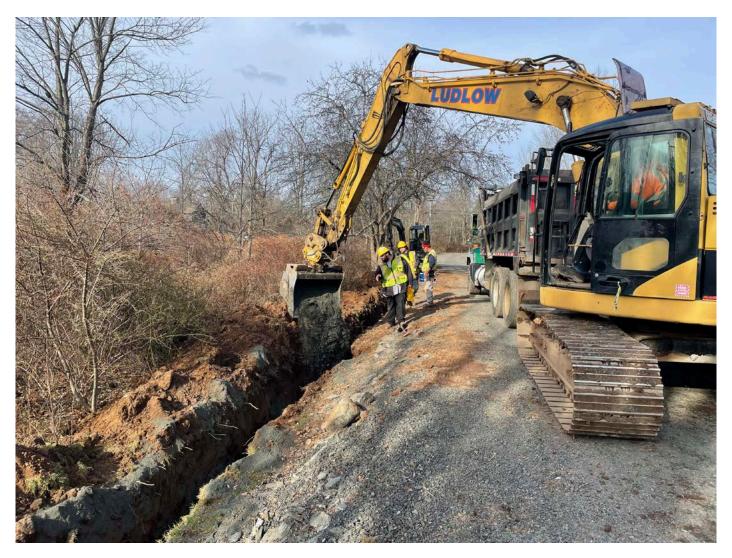

Picture 3: Trench that Ludlow has excavated on the west side of the 14 Talcott Lane property for the installation of a 2" copper water service line. View to the north.