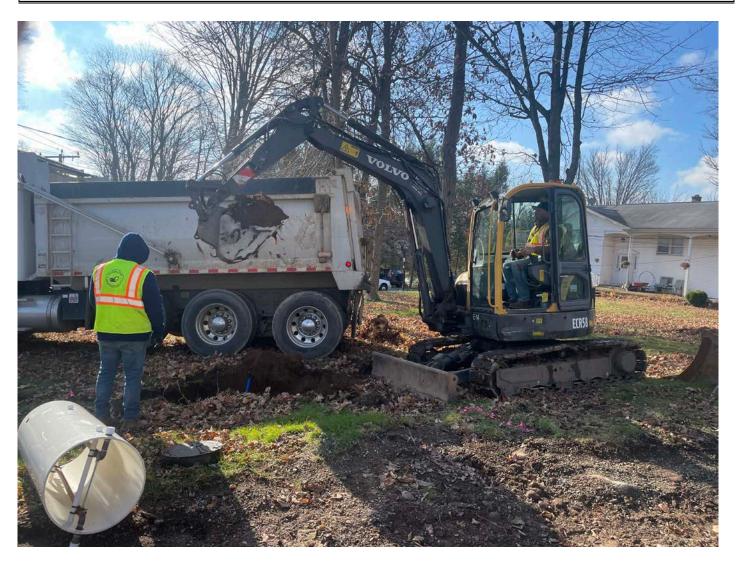

**Project #:** AECOM: 6061487 **Report No:** 371

Page: 6 of 15

**Contractor:** Ludlow Construction

Picture 2: Ludlow excavating at the 166 Maple Avenue property for the installation of a 1" copper water service line. View to the northwest.

0745: Ludlow begins to excavate on the east side of the poured-concrete foundation of the 166 Maple Avenue residence as they prepare to install a 1" copper water service line.

0801: Ludlow has excavated between the east foundation of the 166 Maple Avenue residence and its associated curb stop. Ludlow is setting up to use a pneumatic mole to punch a hole beneath the brick sidewalk located on the east side of the house to assist with the installation of a 1" copper water service line.