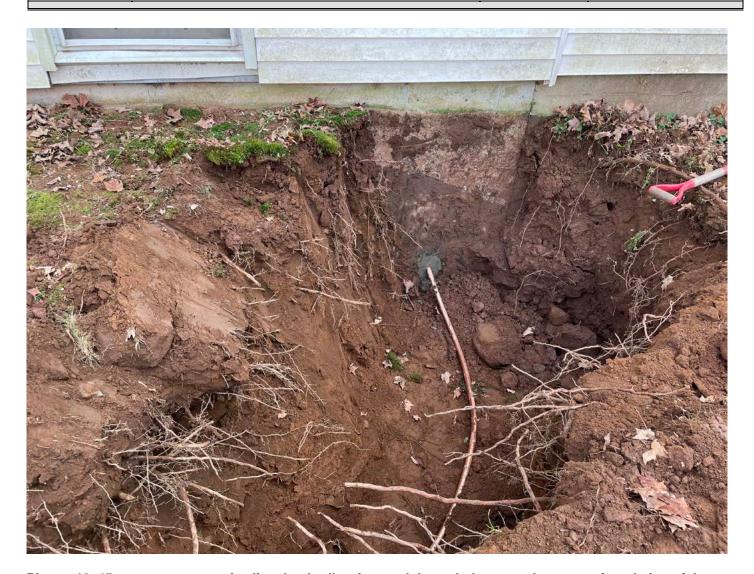

- 1011: Ludlow has mobilized to the 230 Maple Avenue property for the installation of a 1" copper water service line.
- 1124: Ludlow has excavated approximately 20 feet of trench to the west of the curb stop at the 230 Maple Avenue property. Ludlow is preparing to install a meter pit approximately 8' west of the curb stop.
- 1153: Ludlow has installed a meter pit approximately 8' west of the curb stop at the 230 Maple Avenue property. Ludlow continues to excavate a trench along the northern property boundary of the 230 Maple Avenue property for the installation of a 1" copper water service line.
- 1238: Ludlow has placed approximate 100' of 1" copper water line in the trench they've excavated at the 230 Maple Avenue property. Ludlow is beginning to backfill over the copper line with 12" of sand, followed by caution tape, followed by native fill placed in 1' lifts and compacted with a jumping jack. Ludlow continues to excavate westwards towards the north side of the 230 residence.
- 1310: Ludlow has excavated a trench at the 230 Maple Avenue property up to north side of the concrete foundation. Ludlow is currently using a pneumatic hammer to penetrate the foundation for the insertion of the 1" copper water service line. The penetration point is located 24.5 feet from the northeast corner of the house and 40" below surface grade. Ludlow drilled the hole at an angle, rising as the hole gets closer to the interior of the house.
- 1327: Ludlow continues to backfill over the 1" copper water service line they are installing at the 230 Maple Avenue property. Ludlow has just insert 1" copper water service line through the north foundation of the house.
- 1413: Ludlow continues to backfill over the 1" copper water service line they just installed at the 230 Main Street property.
- 1500: Ludlow has finished backfilling over the 1" copper water service line they installed at the 230 Maple Avenue property today. Ludlow will be coming back tomorrow to finish placing loam and grass seed to repair those portions of the property that we disturbed during the installation of the 1" copper water service line.

**Project #:** AECOM: 6061487 **Report No:** 371

Page: 9 of 15

**Contractor:** Ludlow Construction

Picture 5: Ludlow excavating a trench at the 230 Maple Avenue property for the installation of a 1" copper water service line. View to the southwest.