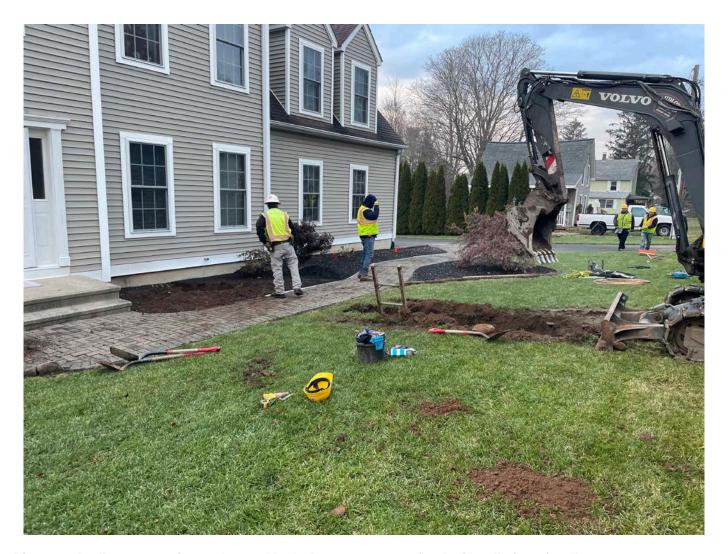

**Project #:** AECOM: 6061487 **Report No:** 371

Page: 9 of 15

**Contractor:** Ludlow Construction

Picture 5: Ludlow excavating a trench at the 230 Maple Avenue property for the installation of a 1" copper water service line. View to the southwest.

**Project #:** AECOM: 6061487 **Report No:** 371

Page: 11 of 15

**Contractor:** Ludlow Construction

Picture 7: Ludlow excavating a trench for the 1" copper water service at 230 Maple Avenue. View to the west.