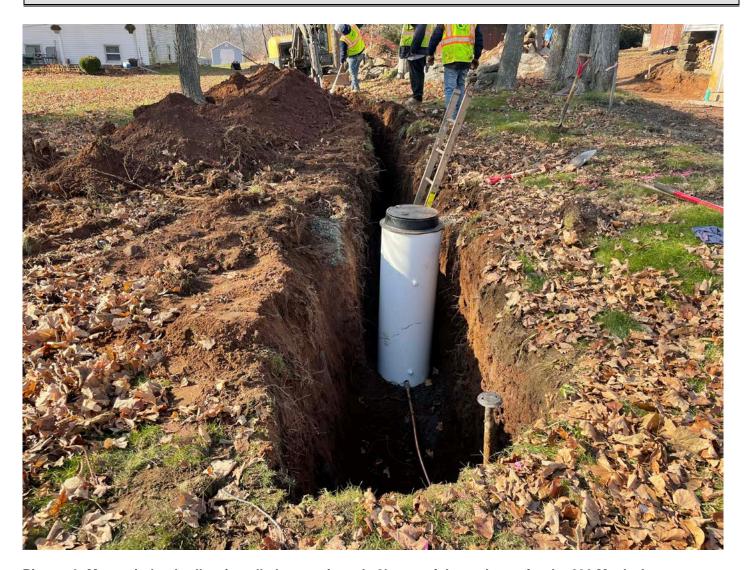

**Project #:** AECOM: 6061487 **Report No:** 371

Page: 10 of 15

**Contractor:** Ludlow Construction

Picture 6: Meter pit that Ludlow installed approximately 8' west of the curbstop for the 230 Maple Avenue property. View to the west.

- 1011: Ludlow has mobilized to the 230 Maple Avenue property for the installation of a 1" copper water service line.
- 1124: Ludlow has excavated approximately 20 feet of trench to the west of the curb stop at the 230 Maple Avenue property. Ludlow is preparing to install a meter pit approximately 8' west of the curb stop.
- 1153: Ludlow has installed a meter pit approximately 8' west of the curb stop at the 230 Maple Avenue property. Ludlow continues to excavate a trench along the northern property boundary of the 230 Maple Avenue property for the installation of a 1" copper water service line.
- 1238: Ludlow has placed approximate 100' of 1" copper water line in the trench they've excavated at the 230 Maple Avenue property. Ludlow is beginning to backfill over the copper line with 12" of sand, followed by caution tape, followed by native fill placed in 1' lifts and compacted with a jumping jack. Ludlow continues to excavate westwards towards the north side of the 230 residence.
- 1310: Ludlow has excavated a trench at the 230 Maple Avenue property up to north side of the concrete foundation. Ludlow is currently using a pneumatic hammer to penetrate the foundation for the insertion of the 1" copper water service line. The penetration point is located 24.5 feet from the northeast corner of the house and 40" below surface grade. Ludlow drilled the hole at an angle, rising as the hole gets closer to the interior of the house.
- 1327: Ludlow continues to backfill over the 1" copper water service line they are installing at the 230 Maple Avenue property. Ludlow has just insert 1" copper water service line through the north foundation of the house.
- 1413: Ludlow continues to backfill over the 1" copper water service line they just installed at the 230 Main Street property.
- 1500: Ludlow has finished backfilling over the 1" copper water service line they installed at the 230 Maple Avenue property today. Ludlow will be coming back tomorrow to finish placing loam and grass seed to repair those portions of the property that we disturbed during the installation of the 1" copper water service line.