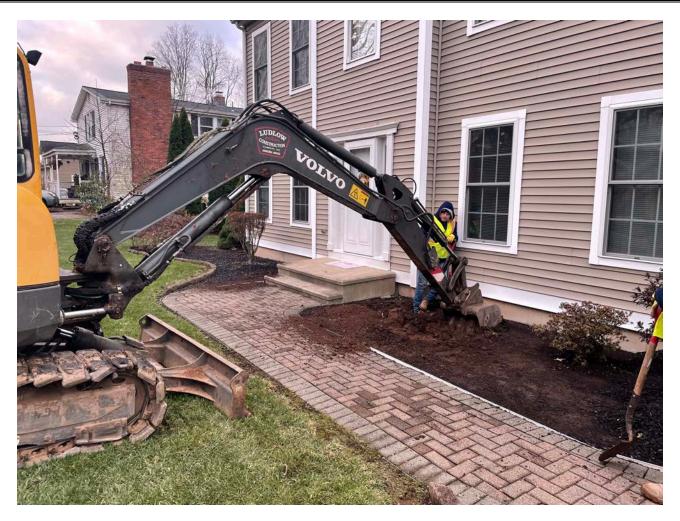

**Project #:** AECOM: 6061487 **Report No:** 371

Page: 5 of 15

**Contractor:** Ludlow Construction

Picture 1: Ludlow excavating on the east side of the 166 Maple Avenue residence for the installation of a 1" copper water service line. View to the southwest.

**Project #:** AECOM: 6061487 **Report No:** 371

Page: 6 of 15

**Contractor:** Ludlow Construction

Picture 2: Ludlow excavating at the 166 Maple Avenue property for the installation of a 1" copper water service line. View to the northwest.