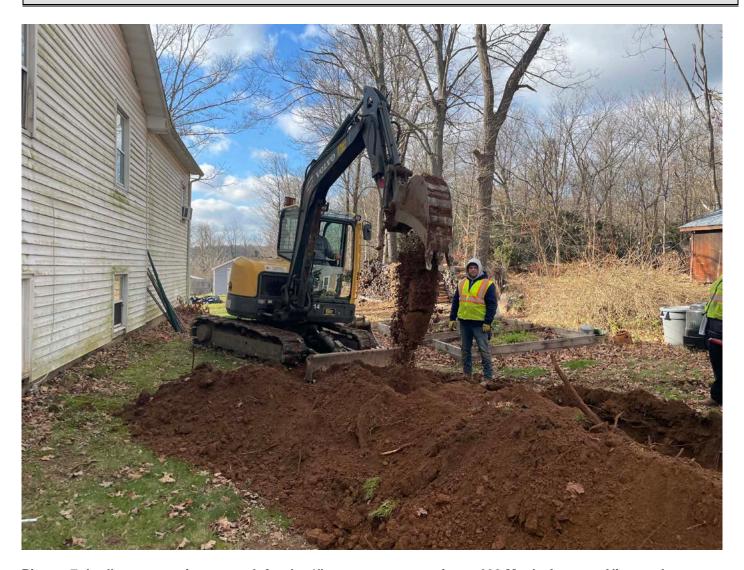

**Project #:** AECOM: 6061487 **Report No:** 371

Page: 11 of 15

**Contractor:** Ludlow Construction

Picture 7: Ludlow excavating a trench for the 1" copper water service at 230 Maple Avenue. View to the west.

- 1011: Ludlow has mobilized to the 230 Maple Avenue property for the installation of a 1" copper water service line.
- 1124: Ludlow has excavated approximately 20 feet of trench to the west of the curb stop at the 230 Maple Avenue property. Ludlow is preparing to install a meter pit approximately 8' west of the curb stop.
- 1153: Ludlow has installed a meter pit approximately 8' west of the curb stop at the 230 Maple Avenue property. Ludlow continues to excavate a trench along the northern property boundary of the 230 Maple Avenue property for the installation of a 1" copper water service line.
- 1238: Ludlow has placed approximate 100' of 1" copper water line in the trench they've excavated at the 230 Maple Avenue property. Ludlow is beginning to backfill over the copper line with 12" of sand, followed by caution tape, followed by native fill placed in 1' lifts and compacted with a jumping jack. Ludlow continues to excavate westwards towards the north side of the 230 residence.
- 1310: Ludlow has excavated a trench at the 230 Maple Avenue property up to north side of the concrete foundation. Ludlow is currently using a pneumatic hammer to penetrate the foundation for the insertion of the 1" copper water service line. The penetration point is located 24.5 feet from the northeast corner of the house and 40" below surface grade. Ludlow drilled the hole at an angle, rising as the hole gets closer to the interior of the house.
- 1327: Ludlow continues to backfill over the 1" copper water service line they are installing at the 230 Maple Avenue property. Ludlow has just insert 1" copper water service line through the north foundation of the house.
- 1413: Ludlow continues to backfill over the 1" copper water service line they just installed at the 230 Main Street property.
- 1500: Ludlow has finished backfilling over the 1" copper water service line they installed at the 230 Maple Avenue property today. Ludlow will be coming back tomorrow to finish placing loam and grass seed to repair those portions of the property that we disturbed during the installation of the 1" copper water service line.