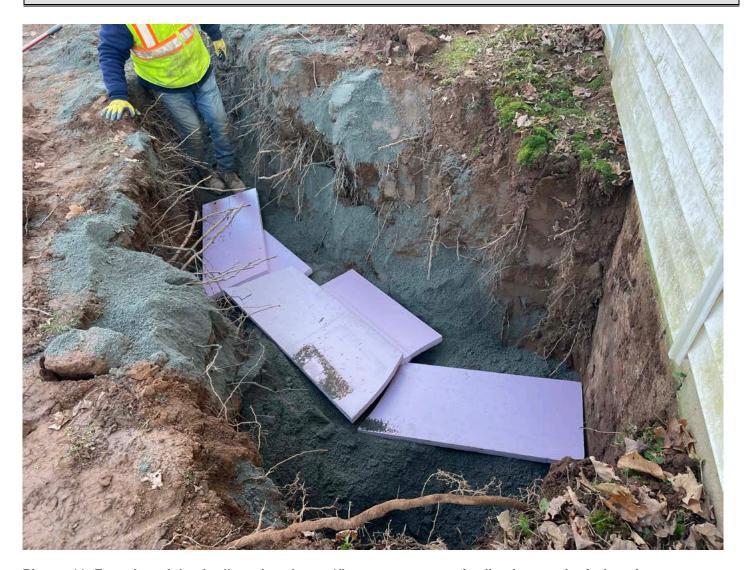

#### **Daily Report**

**Project:** Durham Meadows Pipeline Installation

Talcott Lane, Durham; S. Main Street and the Shared Access Da

Driveway, Middletown

**Project #:** AECOM: 6061487

Day of Week:

Date:

November 29, 2021

Monday

Report No: 371

Page: 13 of 15

**Contractor:** Ludlow Construction

Picture 9: Foam board that Ludlow placed over ~10' of the 1" copper pipe located on the north side of the 230 Maple Avenue residence.