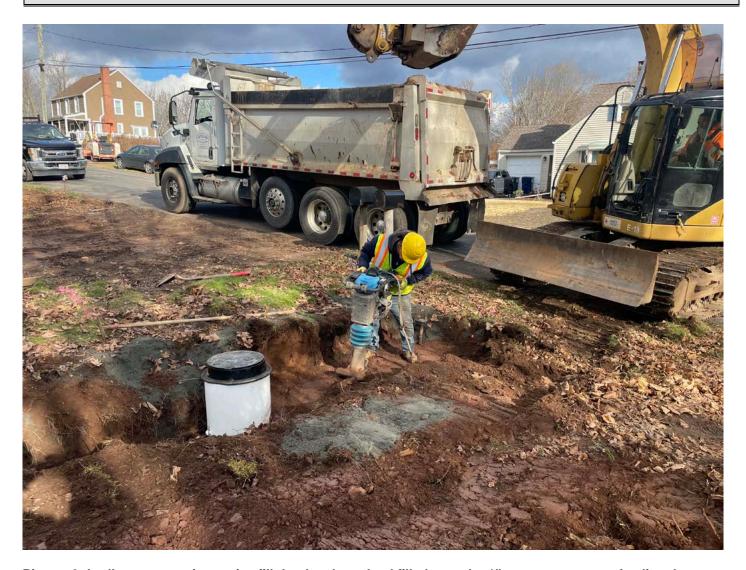

**Project #:** AECOM: 6061487 **Report No:** 371

Page: 12 of 15

**Contractor:** Ludlow Construction

Picture 8: Ludlow compacting native fill that has been backfilled over the 1" copper water service line that they installed at the 230 Maple Avenue property. View to the east.

- 1011: Ludlow has mobilized to the 230 Maple Avenue property for the installation of a 1" copper water service line.
- 1124: Ludlow has excavated approximately 20 feet of trench to the west of the curb stop at the 230 Maple Avenue property. Ludlow is preparing to install a meter pit approximately 8' west of the curb stop.
- 1153: Ludlow has installed a meter pit approximately 8' west of the curb stop at the 230 Maple Avenue property. Ludlow continues to excavate a trench along the northern property boundary of the 230 Maple Avenue property for the installation of a 1" copper water service line.
- 1238: Ludlow has placed approximate 100' of 1" copper water line in the trench they've excavated at the 230 Maple Avenue property. Ludlow is beginning to backfill over the copper line with 12" of sand, followed by caution tape, followed by native fill placed in 1' lifts and compacted with a jumping jack. Ludlow continues to excavate westwards towards the north side of the 230 residence.
- 1310: Ludlow has excavated a trench at the 230 Maple Avenue property up to north side of the concrete foundation. Ludlow is currently using a pneumatic hammer to penetrate the foundation for the insertion of the 1" copper water service line. The penetration point is located 24.5 feet from the northeast corner of the house and 40" below surface grade. Ludlow drilled the hole at an angle, rising as the hole gets closer to the interior of the house.
- 1327: Ludlow continues to backfill over the 1" copper water service line they are installing at the 230 Maple Avenue property. Ludlow has just insert 1" copper water service line through the north foundation of the house.
- 1413: Ludlow continues to backfill over the 1" copper water service line they just installed at the 230 Main Street property.
- 1500: Ludlow has finished backfilling over the 1" copper water service line they installed at the 230 Maple Avenue property today. Ludlow will be coming back tomorrow to finish placing loam and grass seed to repair those portions of the property that we disturbed during the installation of the 1" copper water service line.