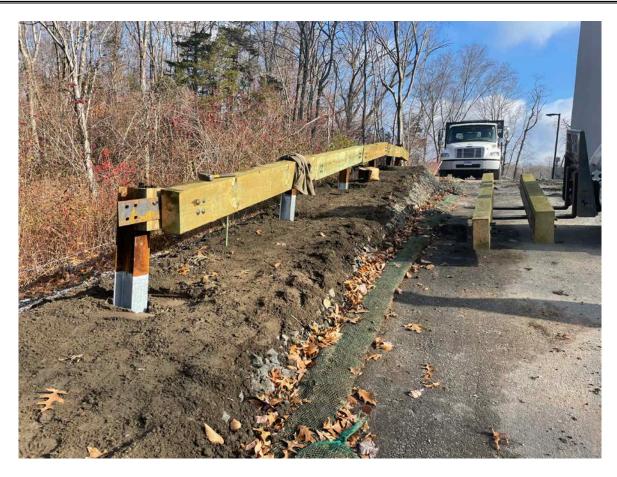

**Project #:** AECOM: 6061487 **Report No:** 371

Page: 8 of 15

**Contractor:** Ludlow Construction

Picture 4: Eagle Fence and Guardrail installing a guard rail on the north side of the Shared Access Driveway in Middletown at Station ~11+00. View to the east.