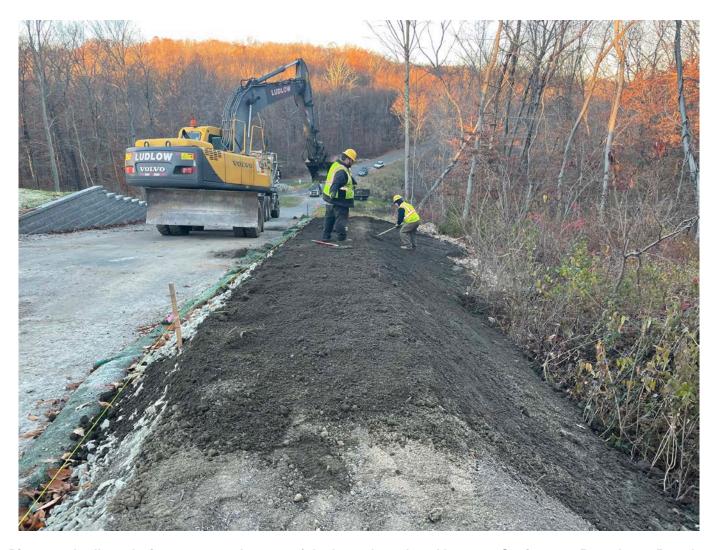

Page: 5 of 12

**Contractor:** Ludlow Construction

Picture 2: Ludlow placing grass seed on top of the loam they placed between Stations 10+50 and 11+75 on the north side of the Shared Access Driveway in Middletown. View to the west.