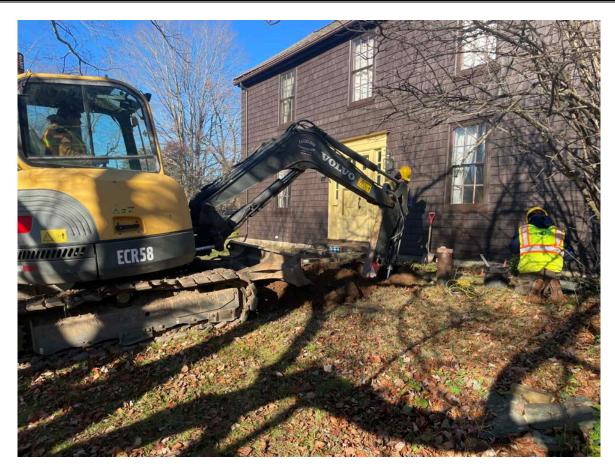

Page: **7** of **12** 

**Contractor:** Ludlow Construction

Picture 4: Ludlow excavating a trench on the south side of the 25 Talcott Lane residence for the installation of a 1" copper water service line. View to the northwest.