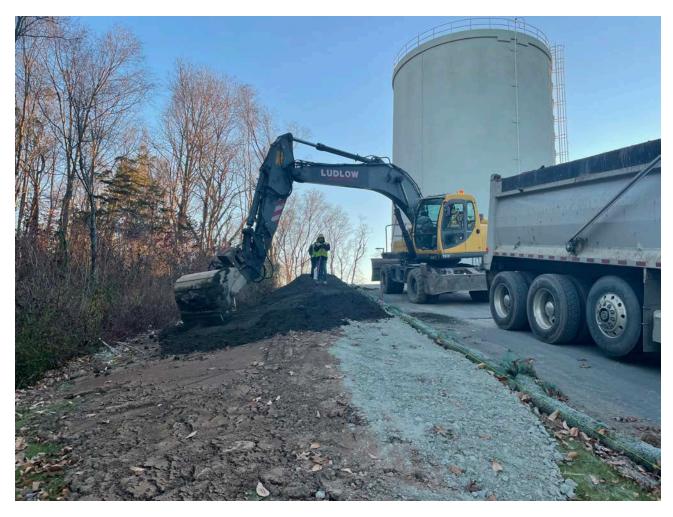

Page: 4 of 12

**Contractor:** Ludlow Construction

Picture 1: Ludlow placing loam on top of the 1.25"-minus gravel they placed and compacted yesterday on the north side of the water tank located east of the Shared Access Driveway in Middletown. View to the east.