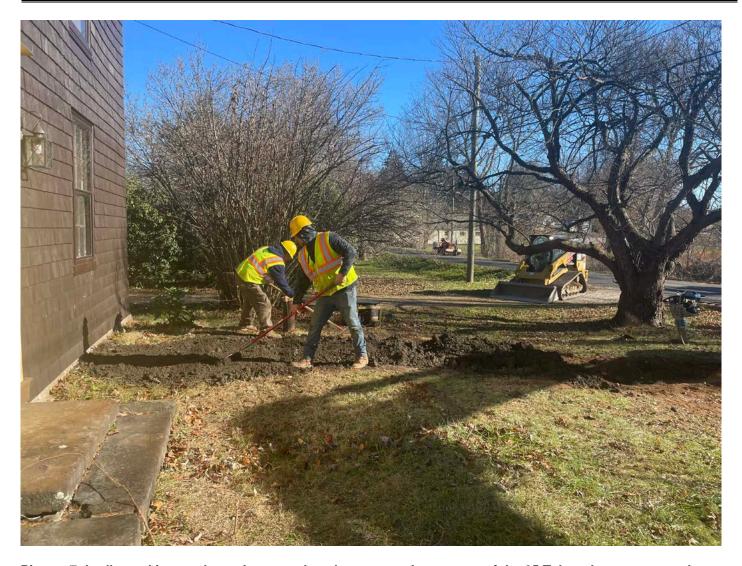

Page: 10 of 12

**Contractor:** Ludlow Construction

Picture 7: Ludlow raking out loam that was placed to restore those areas of the 25 Talcott Lane property that were disturbed during the installation of a 1" copper water service line. View to the east.