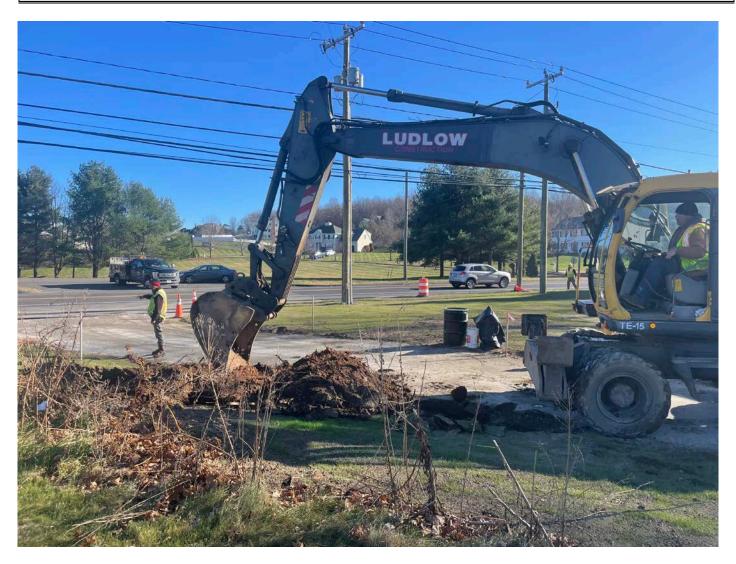

Page: 11 of 12

**Contractor:** Ludlow Construction

Picture 8: Ludlow excavating a tree stump from the north side of the booster station work zone located at Station 750+63 in Middletown. View to the southeast.