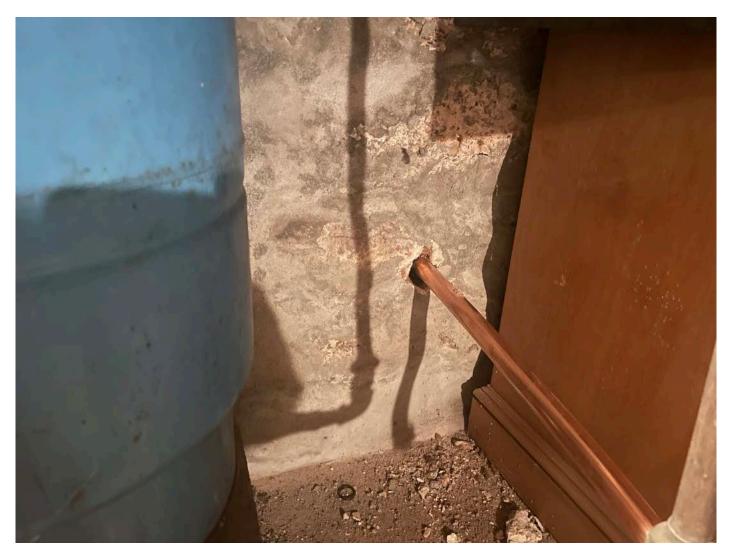

Contractor: Ludlow Construction Page: 8 of 12

Picture 5: 1" copper water service line that Ludlow installed through the southern foundation of the 25 Talcott Lane residence. View to the south.