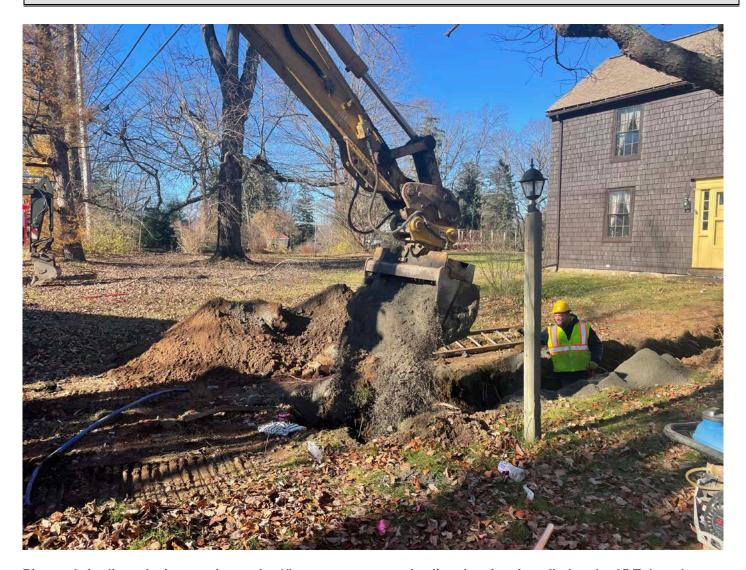

Page: 6 of 12

**Contractor:** Ludlow Construction

Picture 3: Ludlow excavating brush and tree stumps at the northwest corner of the booster station work zone located at Station 750+63 in Middletown. View to the west.