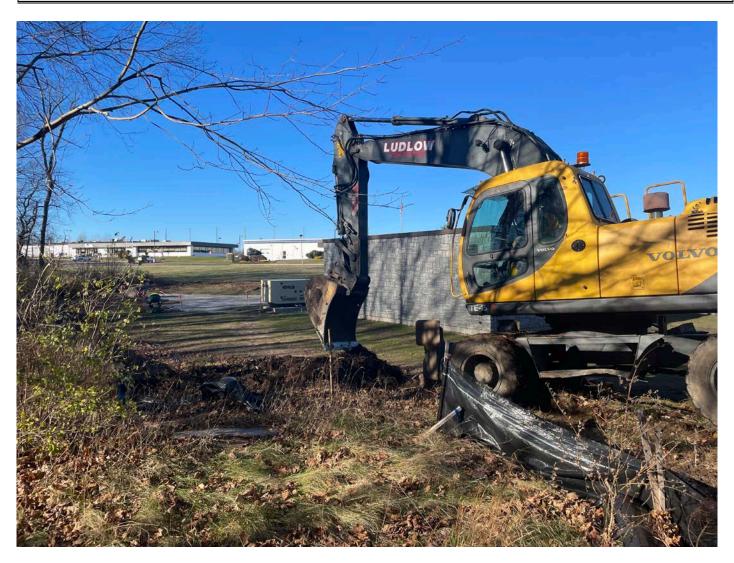

Page: 6 of 12

**Contractor:** Ludlow Construction

Picture 3: Ludlow excavating brush and tree stumps at the northwest corner of the booster station work zone located at Station 750+63 in Middletown. View to the west.