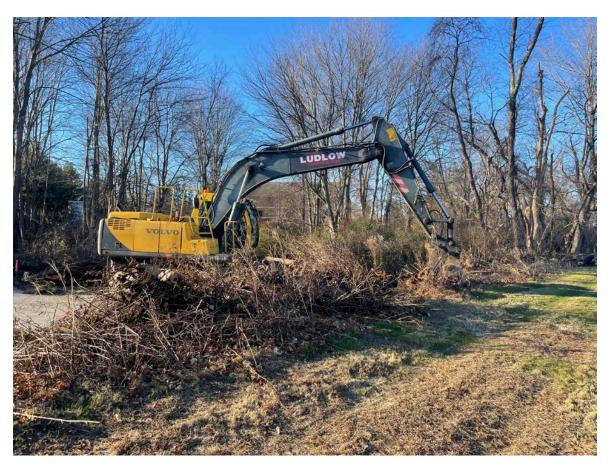

Page: 6 of 12

**Contractor:** Ludlow Construction

Picture 3: Ludlow excavating brush and tree stumps at the northwest corner of the booster station work zone located at Station 750+63 in Middletown. View to the west.

Page: 11 of 12

**Contractor:** Ludlow Construction

Picture 8: Ludlow excavating a tree stump from the north side of the booster station work zone located at Station 750+63 in Middletown. View to the southeast.

Page: 12 of 12

**Contractor:** Ludlow Construction

Picture 9: Ludlow excavating brush at the southeast corner of the booster station work zone located at Station 750+63 in Middletown. View to the northwest.