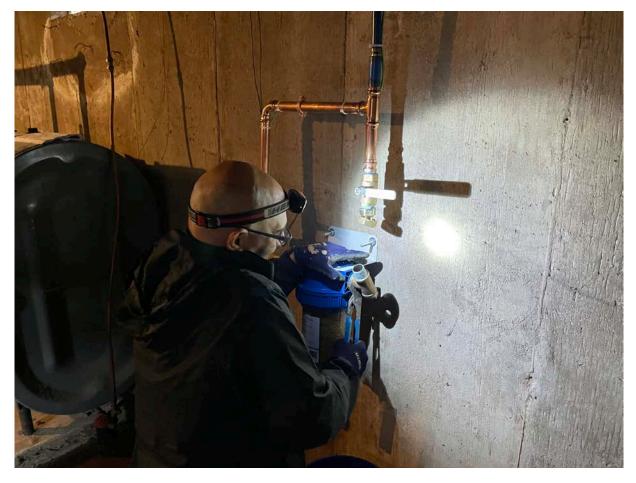

Picture 3: Fazzino Plumbing replacing a brass tee at the 168 Main Street, Durham, residence.

#### Daily Activities – Replacement of brass tees, Durham

Fazzino Plumbing installed new brass Tees as part of the final water service components at the 167, 208, 151R, 153, 252, and 176 Main Street, Durham; 17 Wallingford Road, Durham, and 29 Maple Avenue, Durham.

0850: Fazzino Plumbing is working at the 167 Main Street, Durham, residence replacing brass Tee fittings on the water system they recently installed at the house.

0911: Fazzino Plumbing finishes replacing brass Tees at the 167 Main Street residence.