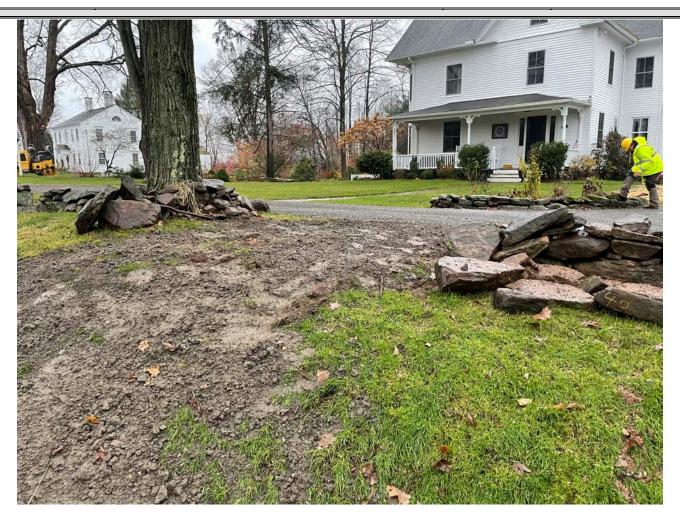

Picture 1: Stone wall located on the east side of the 254 Maple Avenue property that was disassembled on November 18, 2021, during the installation of a 1" copper water service line. View to the west.