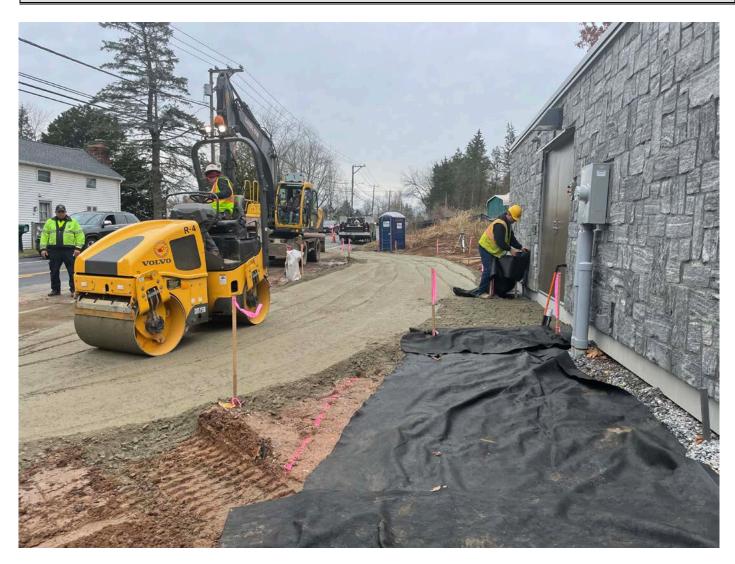

0924: Ludlow continues excavating the footprint of the driveway at the meter station building.

1014: Ludlow has finished excavating fill from the footprint of the driveway located on the west side of the water meter building. Ludlow has compacted the remaining fill withing the footprint with a rolling compactor and has begun to place 1.25"-minus gravel on top of the compacted fill. Ludlow also continues to grade the slope on the north side of the meter station building.

1244: Ludlow begins to compact the 1.25"-minus gravel they placed on the driveway footprint of the booster station with a rolling compactor.

1341: Ludlow continues to compact the 1.25"-minus gravel they placed on the driveway footprint of the booster station with a rolling compactor. Ludlow is also placing black filter fabric next to the west side of the meter station building.

Picture 10: Ludlow using a rolling compactor on 1.25"-minus gravel that they placed on the footprint of the driveway at the water meter building located at Station 124+60. View to the north.