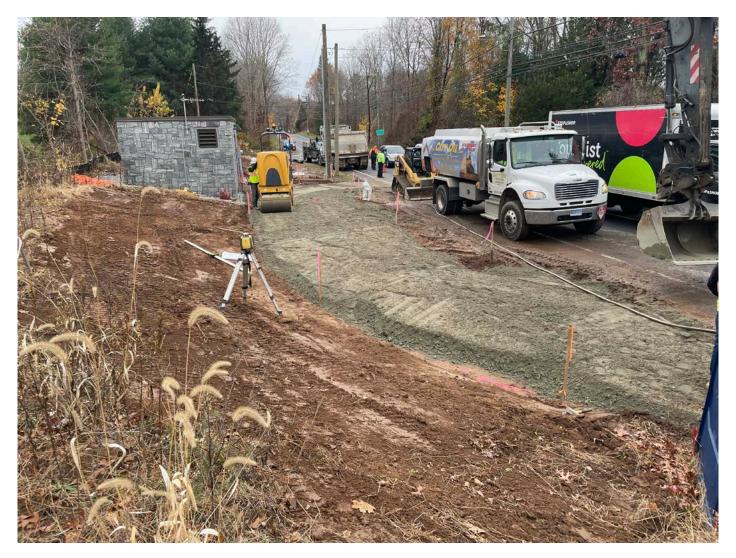

Picture 7: Ludlow removing 12" of fill within the footprint of the driveway for the water meter building located at Station 124+60. View to the northwest.

Picture 8: Slope located on the south side of the water meter building that Ludlow has graded. View to the north.

Picture 9: Slope located on the north side of the water meter building that Ludlow has graded. View to the south.

Picture 10: Ludlow using a rolling compactor on 1.25"-minus gravel that they placed on the footprint of the driveway at the water meter building located at Station 124+60. View to the north.

Picture 11: Ludlow placing <sup>3</sup>/<sub>4</sub>" gravel over filter fabric on the west side of the water meter building. View to the east.