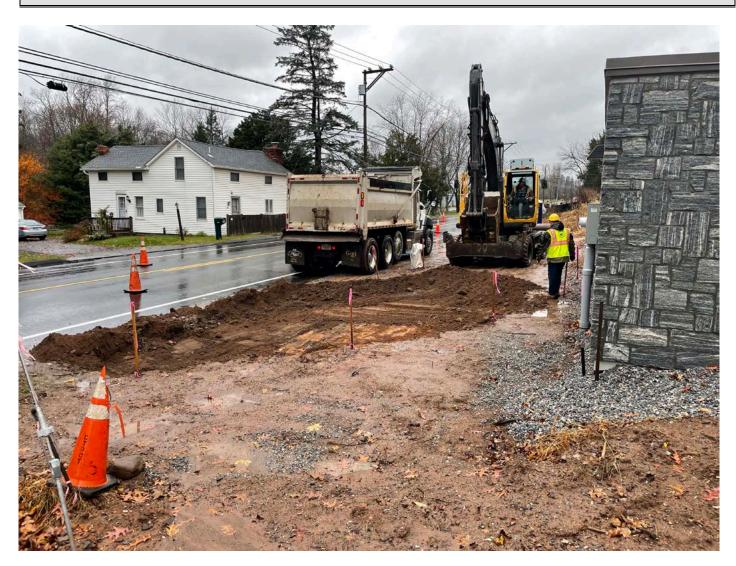

Picture 7: Ludlow removing 12" of fill within the footprint of the driveway for the water meter building located at Station 124+60. View to the northwest.

#### Daily Activities – Miscellaneous activities, water meter building, S. Main Street, Middletown

Ludlow performed earth work at the water meter building located at Station 124+60 in Middletown.

0743: Ludlow has mobilized to the water meter building at Station 124+60 to work on the driveway base on the west side of the building.