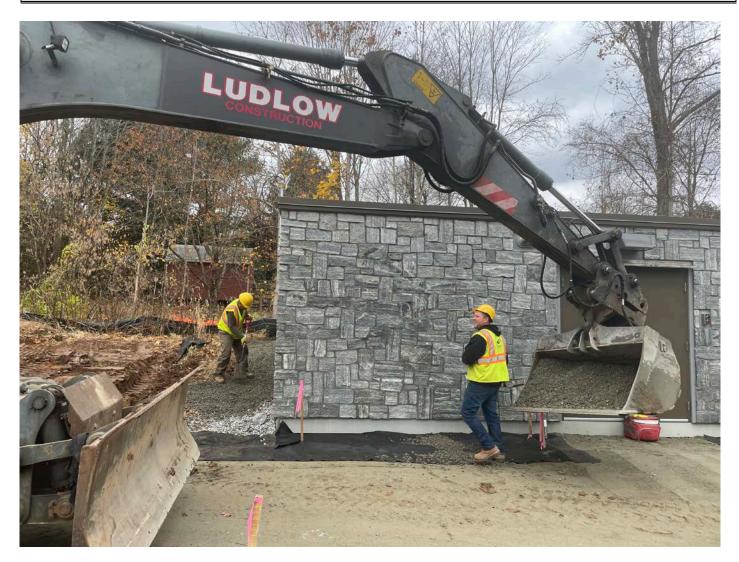

#### Daily Activities – Miscellaneous activities, water meter building, S. Main Street, Middletown

Ludlow performed earth work at the water meter building located at Station 124+60 in Middletown.

0743: Ludlow has mobilized to the water meter building at Station 124+60 to work on the driveway base on the west side of the building.

0803: Ludlow is excavating 12" of fill from the footprint of the driveway located on the west side of the water meter building.

0834: Ludlow continues excavate the footprint of the driveway on the west side of the water meter building located at Station 124+60. Ludlow has also performed some minor grading on the north side of the water meter building. A police officer from the City of Middletown providing traffic management.

0924: Ludlow continues excavating the footprint of the driveway at the meter station building.

1014: Ludlow has finished excavating fill from the footprint of the driveway located on the west side of the water meter building. Ludlow has compacted the remaining fill withing the footprint with a rolling compactor and has begun to place 1.25"-minus gravel on top of the compacted fill. Ludlow also continues to grade the slope on the north side of the meter station building.