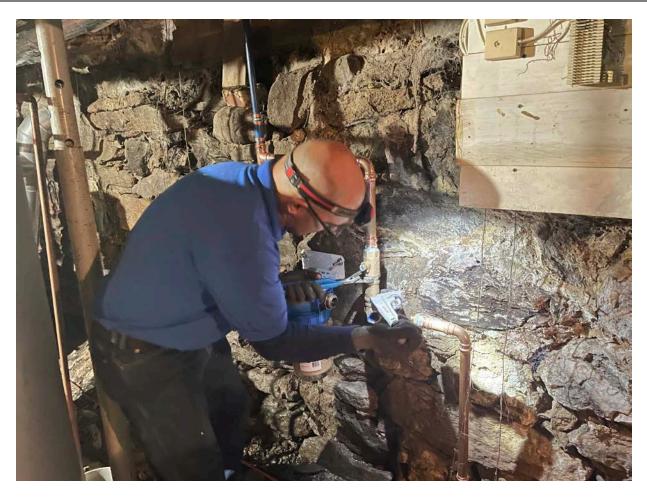

Picture 5: Fazzino Plumbing replacing a brass TEE at the 17 Wallingford Road, residence.

#### Daily Activities – Replacement of brass tees, Durham

Fazzino Plumbing installed new brass Tees as part of the final water service components at the 167, 208, 151R, 153, 252, and 176 Main Street, Durham; 17 Wallingford Road, Durham, and 29 Maple Avenue, Durham.

0937: Fazzino Plumbing is at replacing brass Tees at the 17 Wallingford Road, Durham, residence.

1136: Fazzino Plumbing is changing out brass Tees at the 29 Maple Avenue, Durham, property.

1141: Fazzino Plumbing has just mobilized to the Notre Dame church located at 280 Main Street to replace brass tees on the water system components they recently installed at the church.