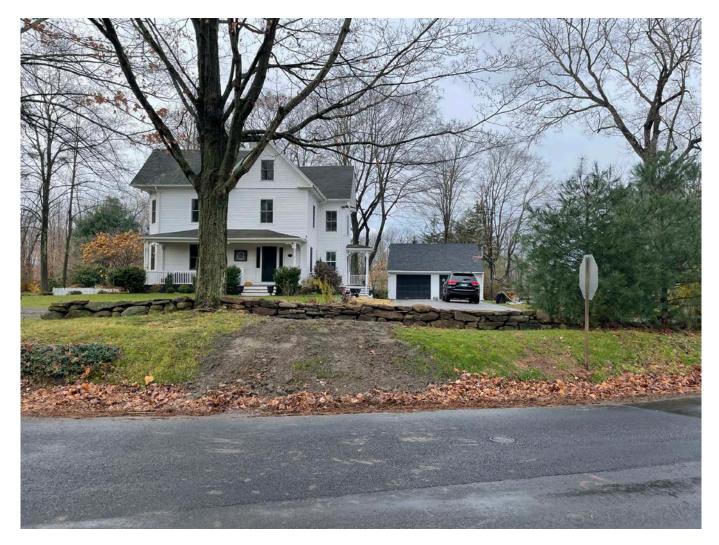

Picture 2: Stone wall located on the east side of the 254 Maple Avenue property that was reassembled today after the installation of a 1" copper water service line. View to the west.