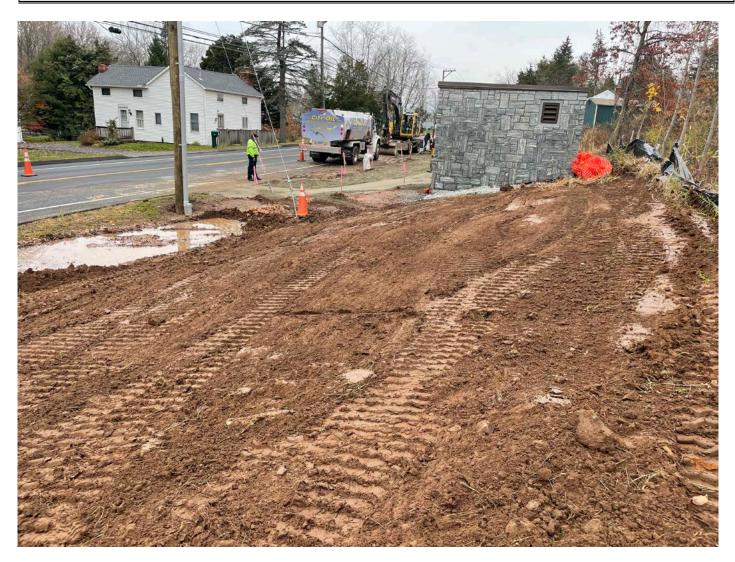

Picture 8: Slope located on the south side of the water meter building that Ludlow has graded. View to the north.

Picture 9: Slope located on the north side of the water meter building that Ludlow has graded. View to the south.