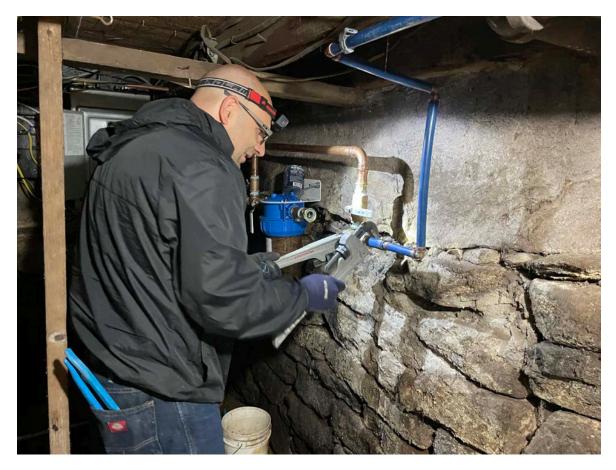

Picture 3: Fazzino Plumbing replacing a brass tee at the 168 Main Street, Durham, residence.