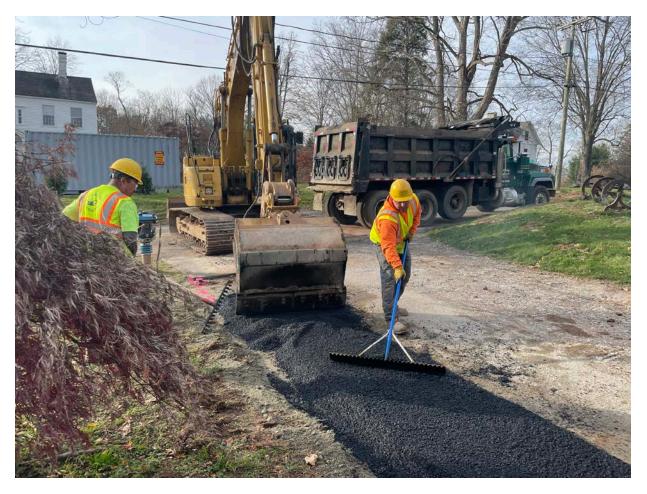

Picture 6: Ludlow placing asphalt over the trench footprint at the 245 Maple Avenue property. View to the west.