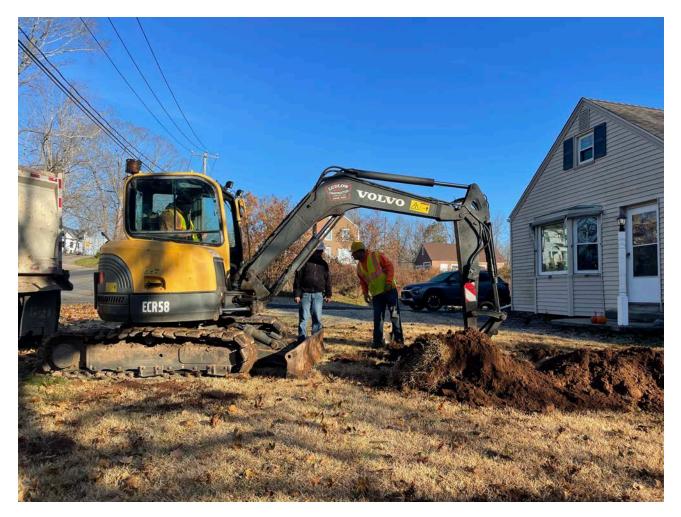

**Picture 1:** Ludlow excavating on the west side of the 235 Maple Avenue property for the installation of a 1" copper water service line. View to the northeast.