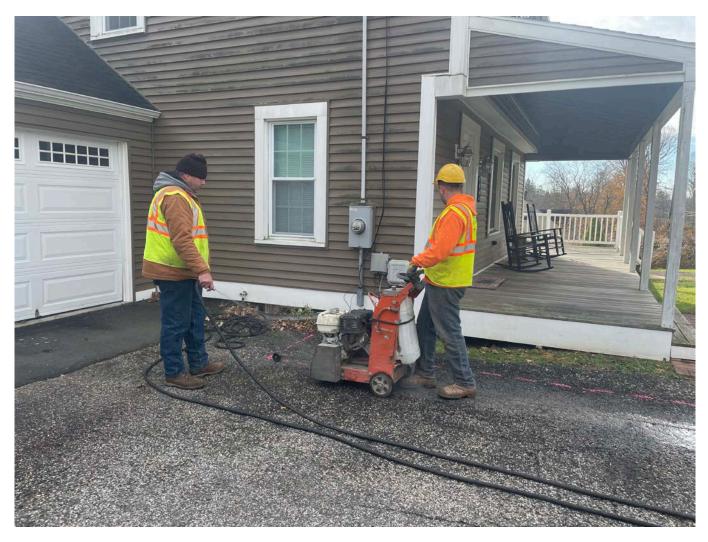

Picture 2: Ludlow saw cutting asphalt on the driveway of the 245 Maple Avenue property for the installation of a 1" copper water service line. View to the south.