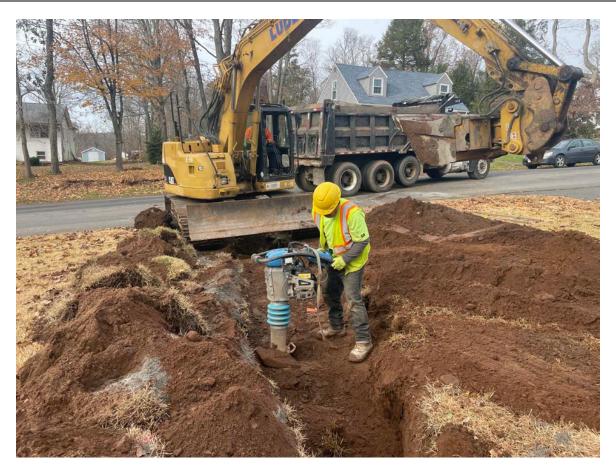

Picture 3: Ludlow compacting a 1' lift of native fill after having installed a 1" copper water line at the 235 Maple Avenue property. View to the west.