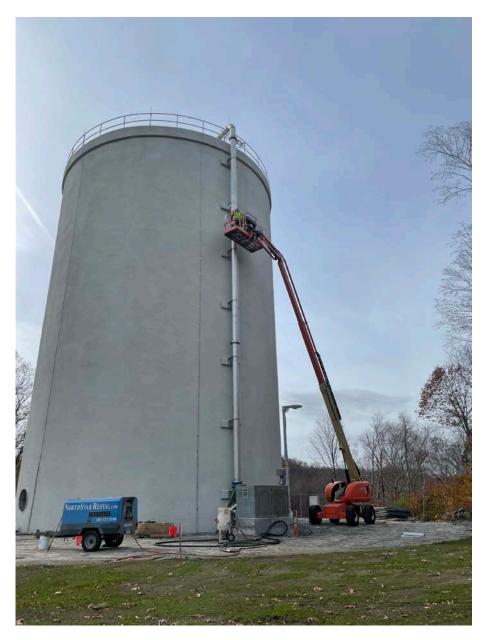

Picture 5: Keltic Painting in the process of painting the 12" air duct located on the northeast side of the water tank located east of the Shared Access Driveway in Middletown. View to the west.

**Res. Representative:** 