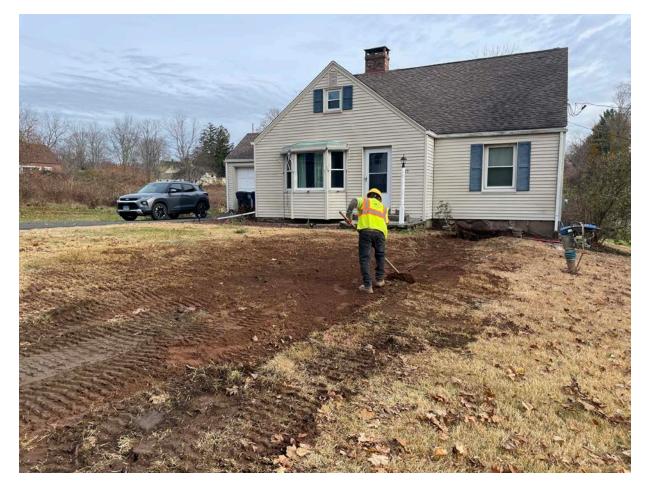

Picture 4: Ludlow raking out loam that they placed at the 235 Maple Avenue property to restore those areas of the lawn that were disturbed during the installation of a 1" copper water service line. View to the east.