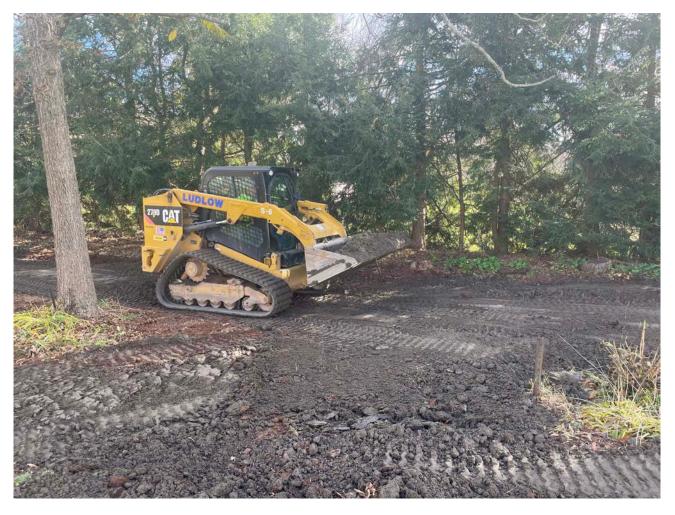

Picture 8: Ludlow raking out freshly placed loam to the west of the driveway for the 228R Maple Avenue property. View to the west.