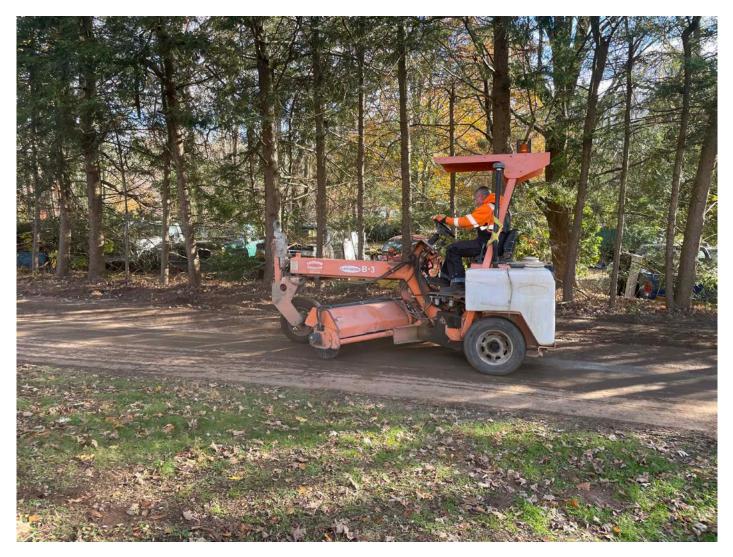

Picture 10: Ludlow cleaning the driveway at the 228R Maple Avenue property with a Broce Broom. View to the south.