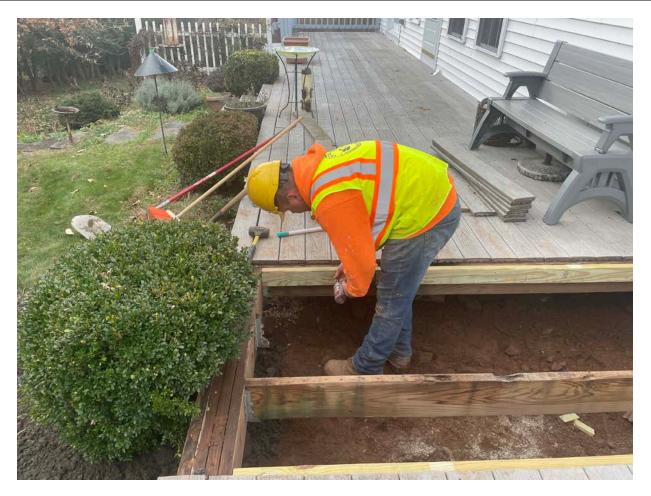

Picture 6: Ludlow attaching a 2x4 to one of the joists of the deck located on the south side of the 228R Maple Avenue residence to provide additional support when the deck slats are replaced. View to the west.