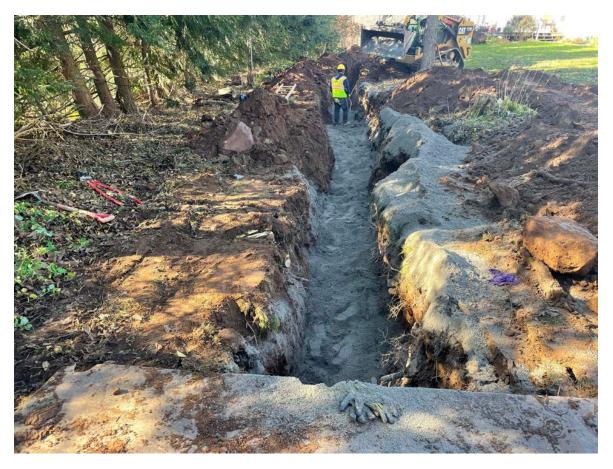

0804: Ludlow continues to excavate a trench eastwards, coming from where they started excavating a trench next to the 228RAre Maple Avenue residence yesterday.

J. Meunier

**Date:** 11/16/21

0833: Ludlow continues to excavate eastwards towards the driveway at the 228R Maple Avenue property to meet up with the section of 1.5" copper pipe they've already installed on the south side of the driveway.