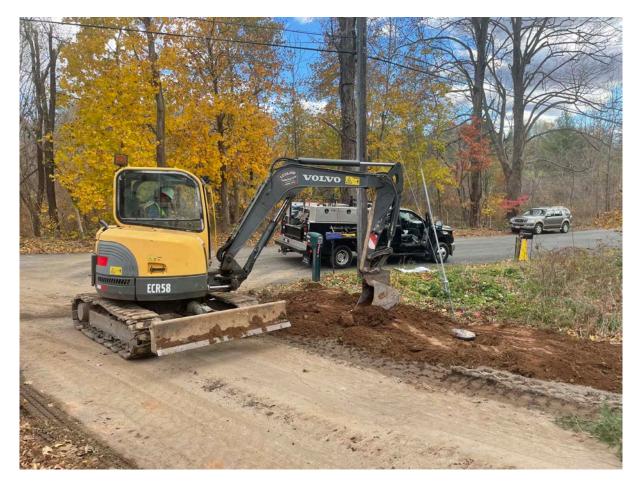

**Picture 2:** Ludlow hammering rock in the trench they are excavating for the installation of a 1.5" copper water service line at the 228 Maple Avenue property in Durham. View to the southeast.