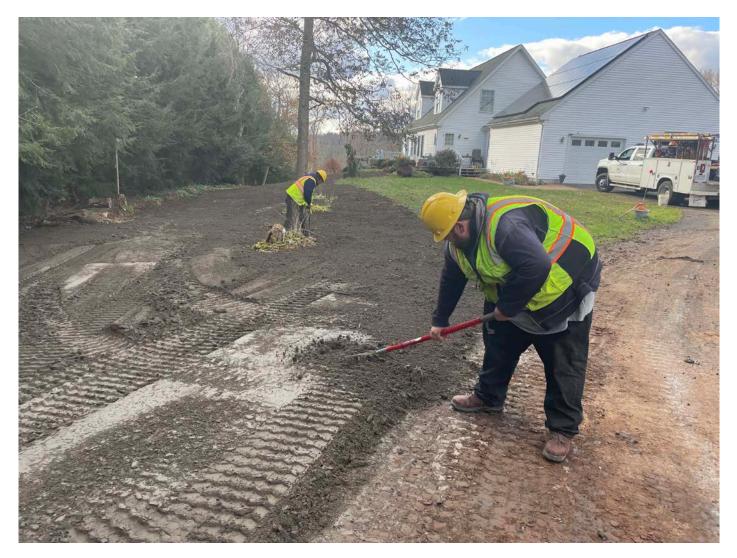

Picture 5: Ludlow placing loam next to the meter pit for the 228R Maple Avenue property. View to the southeast.

Picture 7: Ludlow placing loam to the west of the driveway at the 228R Maple Avenue property. View to the southwest