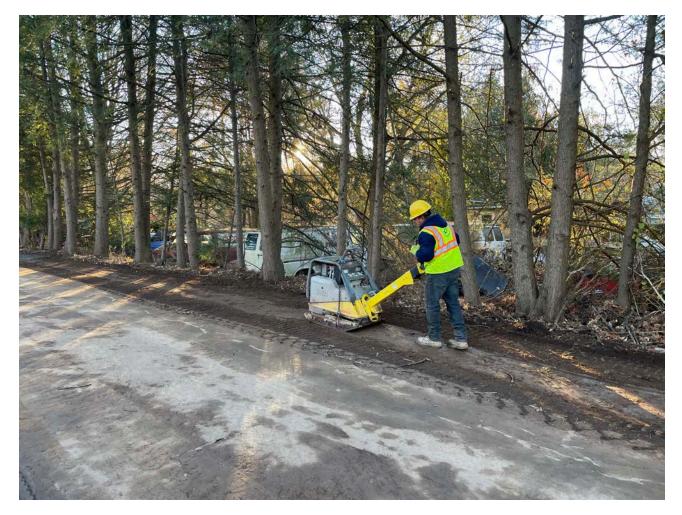

**Picture 1:** Ludlow compacting native fill that was backfilled over the 1.5" copper water service line that they installed on the south side of the driveway at the 228 Maple Avenue property. View to the southeast.

0733: Ludlow is using a plate compactor on a 1' lift of native fill that they have placed on the south side of the driveway at 228R Maple Avenue as they continue to backfill the trench they excavated for the installation of a 1.5" copper water service line.