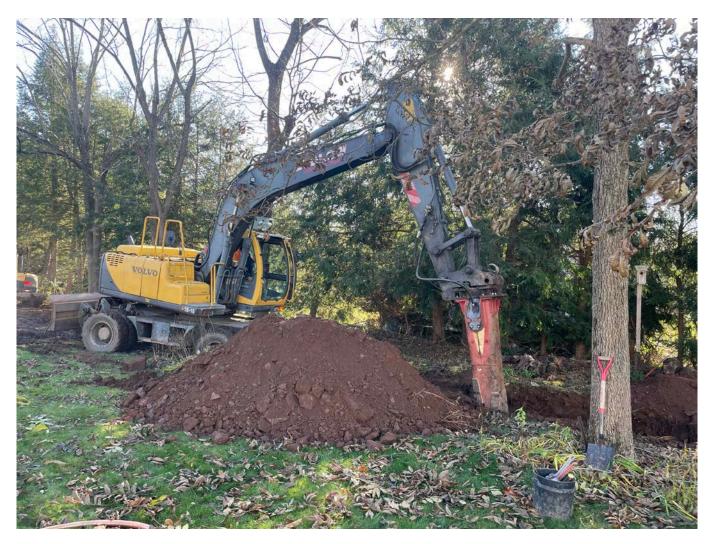

**Picture 2:** Ludlow hammering rock in the trench they are excavating for the installation of a 1.5" copper water service line at the 228 Maple Avenue property in Durham. View to the southeast.

0859: Ludlow is using large Volvo excavator equipped with a hammer to break up rock in the trench they are excavating approximately 30 feet west of the driveway at 228R Maple Avenue property.

1020: Ludlow has installed all of the 1.5" copper water service line required to bring service into the 228R Maple Avenue residence. Ludlow is currently backfilling over the copper pipe with 6" of sand.