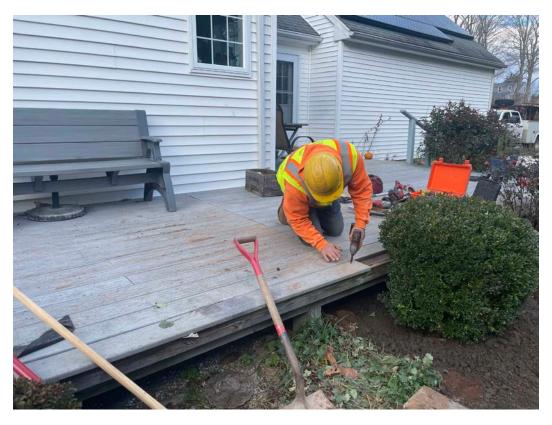

Picture 6: Ludlow attaching a 2x4 to one of the joists of the deck located on the south side of the 228R Maple Avenue residence to provide additional support when the deck slats are replaced. View to the west.

Picture 9: Ludlow replacing deck slats on the south side of the 228R Maple Avenue residence after they installed a 1.5" copper water service line. View to the east.