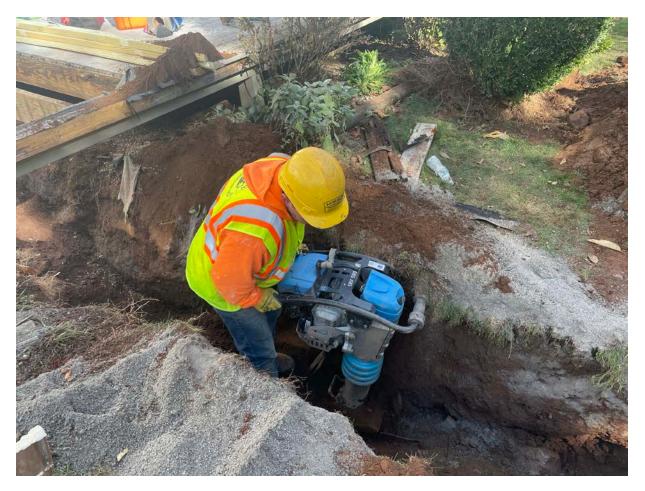

Picture 4: Ludlow compacting native fill that they placed over the 1.5" copper water service line they installed on the south side of the 228R Maple Avenue residence. View to the northeast.

1134: Ludlow continues to place sand, followed by caution tape, followed by native fill placed in 1' lifts over the 1.5" copper water service line they have installed at 228R Maple Avenue property. Ludlow is currently working west of the driveway, moving towards the house.