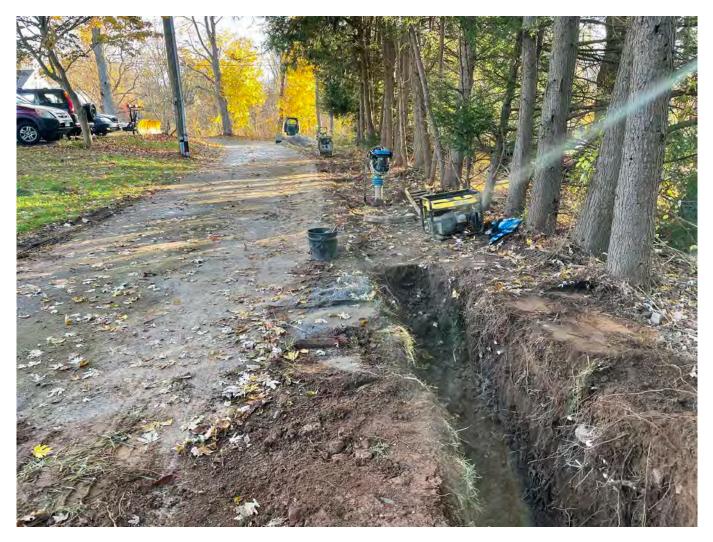

**Picture 2:** Trench that Ludlow has begun to backfill over a 1.5" copper water service line at the 228 Maple Avenue property in Durham. View to the east.