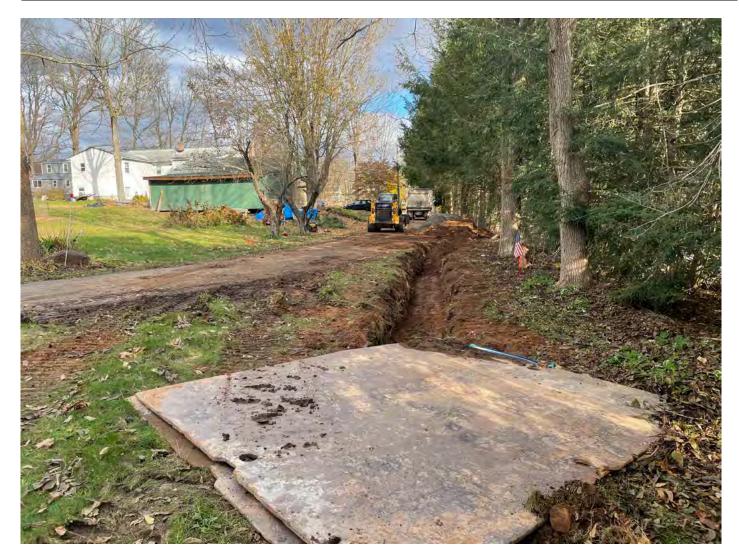

**Picture 1:** Trench that Ludlow is excavating on the south side of the driveway at the 228 Maple Avenue property for the installation of a 1.5" copper water service line. View to the west.

Picture 10: View of the trench that Ludlow has partially backfilled over 1.5" copper water service line that they installed on the south side of the driveway at the 228R Maple Avenue property. View to the east.