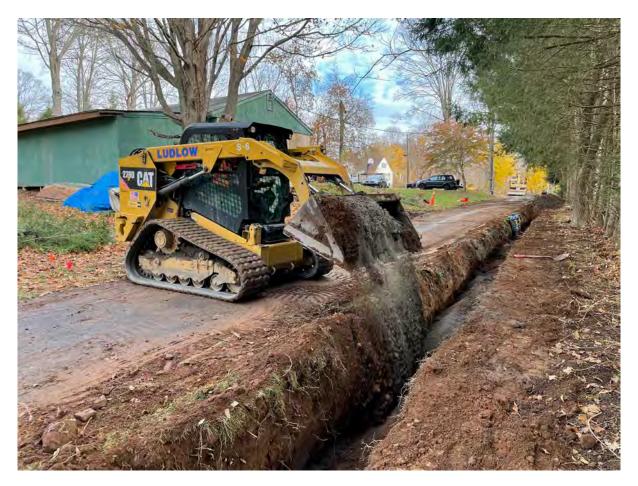

**Picture 1:** Trench that Ludlow is excavating on the south side of the driveway at the 228 Maple Avenue property for the installation of a 1.5" copper water service line. View to the west.