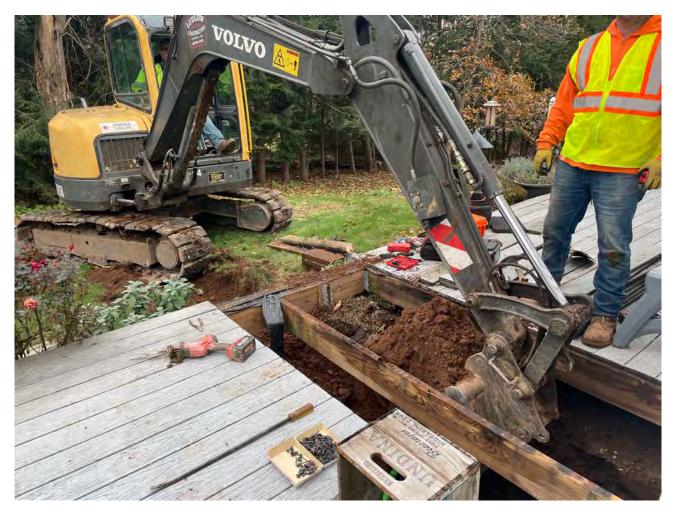

Picture 9: Ludlow using non-shrink grout to secure a 1.5" copper water service line where it penetrates the southern foundation of the 228R Maple Avenue residence. View to the north