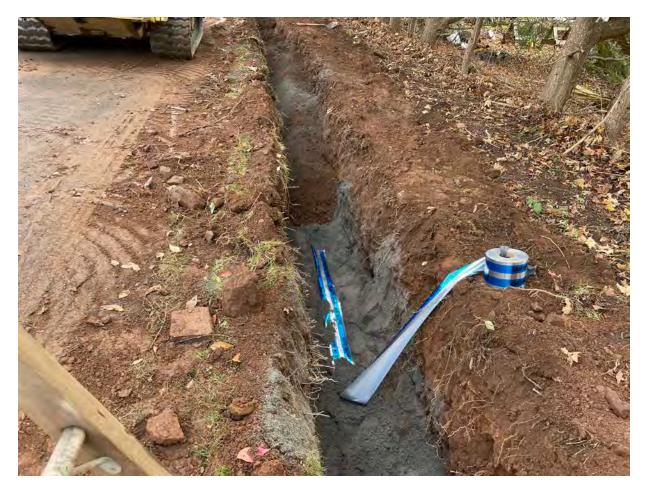

Picture 4: Sand, caution tape, and native fill that Ludlow has placed over the 1.5" copper water service line they installed at the 228R Maple Avenue property. View to the east.