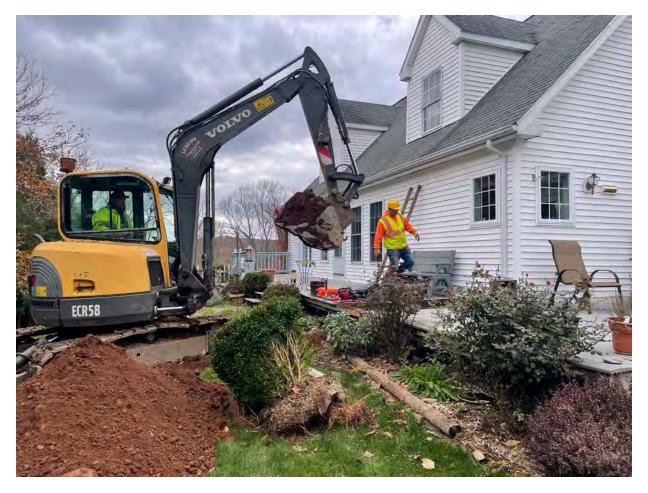

Picture 6: Ludlow excavating a trench on the south side of the 228R Maple Avenue residence for the installation of a 1.5" copper water service line. View to the west.

Picture 7: Ludlow excavating a trench on the south side of the 228R Maple Avenue residence for the installation of a 1.5" copper water service line. View to the southwest