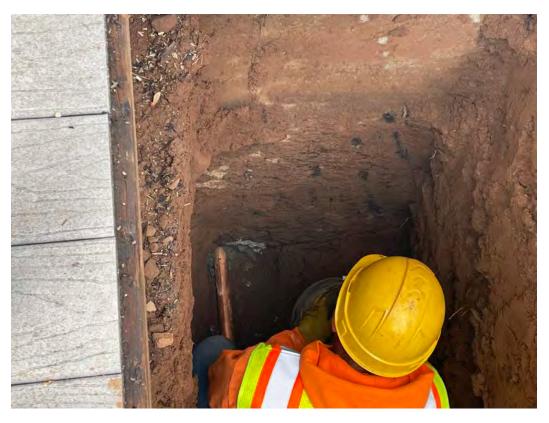

Picture 6: Ludlow excavating a trench on the south side of the 228R Maple Avenue residence for the installation of a 1.5" copper water service line. View to the west.

Picture 7: Ludlow excavating a trench on the south side of the 228R Maple Avenue residence for the installation of a 1.5" copper water service line. View to the southwest