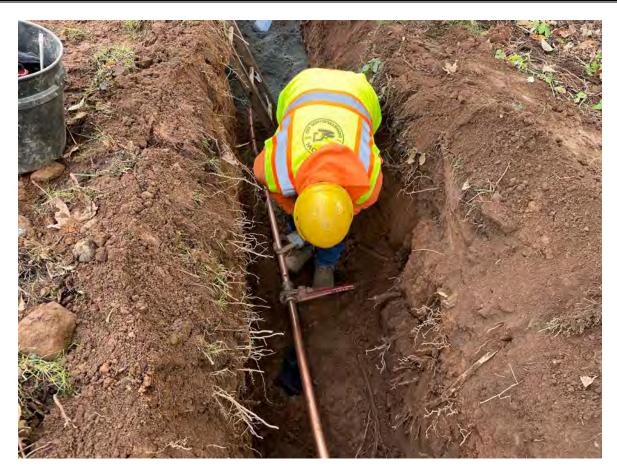

Picture 3: Ludlow joining two sections of 1.5" copper water pipe together at the 228R Maple Avenue property. View to the east.