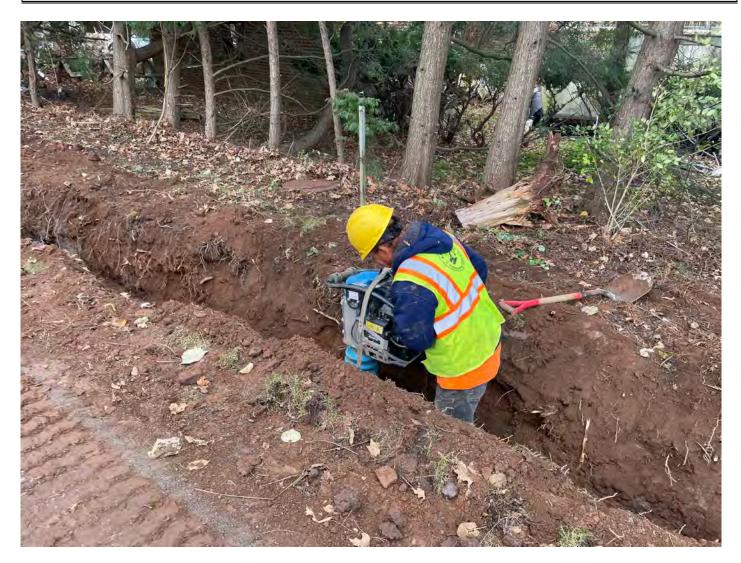

Picture 5: Ludlow placing sand over the 1.5" copper water service line they are installing at the 228R Maple Avenue property. View to the east.