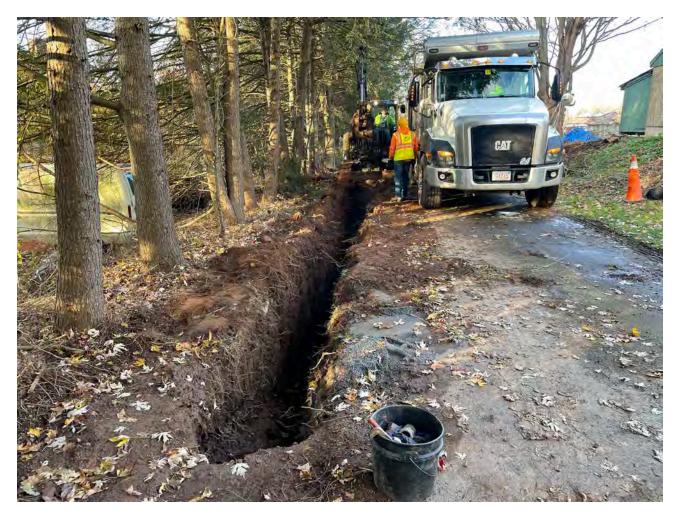

**Picture 1:** Trench that Ludlow is excavating on the south side of the driveway at the 228 Maple Avenue property for the installation of a 1.5" copper water service line. View to the west.