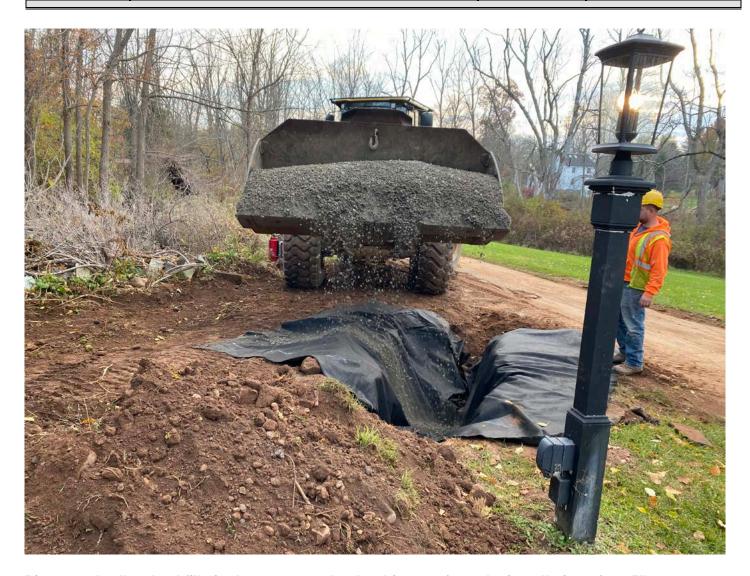

0710: Ludlow backfills in the open area by the driveway from the installation of a 1.5" copper water service line which was completed yesterday.

0750: Ludlow grades and loams the disturbed area in the front lawn of the 212R Maple Ave residence.

**Contractor:** Ludlow Construction

Picture 1: Ludlow backfills in the open area by the driveway from the installation of a 1.5" copper water service line which was completed yesterday. Looking East.