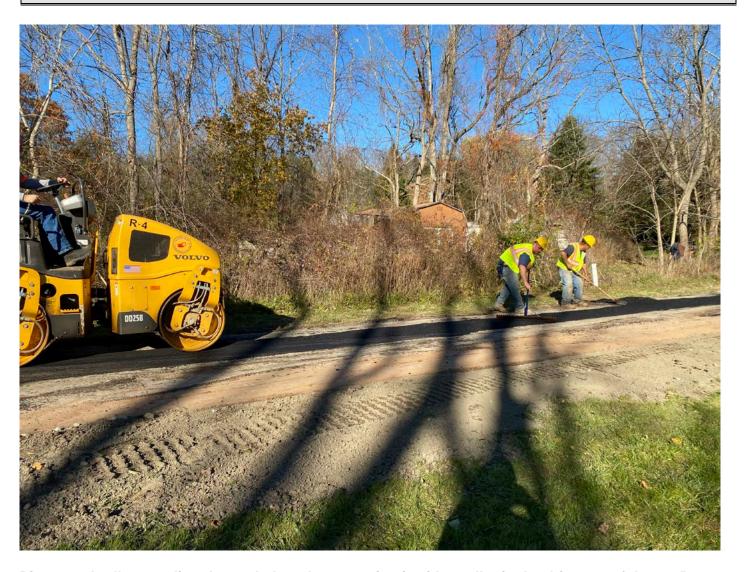

**Contractor:** Ludlow Construction

Picture 5: Ludlow compacts the previously excavated 1' deep trench surface with a compactor as the excavation continues down the trench in the driveway of the 212R Maple Ave residence. Looking West.

Picture 8: Ludlow compacts the length of the trench in preparation for paving in the driveway of the 212R Maple Ave residence. Looking East.

| Res. Representative: | K. Bennett | Date: | 11/10/21 |
|----------------------|------------|-------|----------|