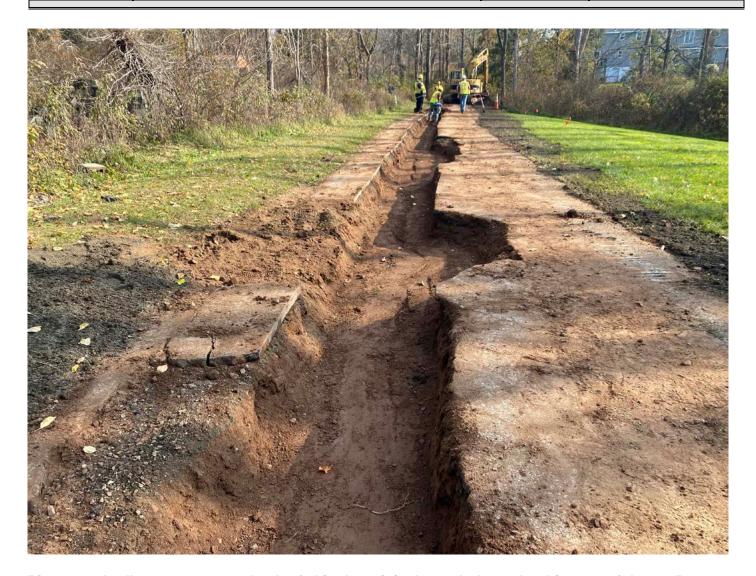

Maple Avenue, Durham

0930: Ludlow continues to excavate a depth of 1' in the original trench down the driveway of the 212R Maple Ave residence.

0950: Ludlow begins to compact the previously excavated 1' deep trench floor surface with a compactor as the excavation continues down the trench in the driveway of the 212R Maple Ave residence.

1050: Ludlow continues to excavate and compact at a depth of 1' in the trench down the driveway of the 212R Maple Ave residence.

1110: Ludlow begins to backfill the 1' deep trench with gravel down the driveway of the 212R Maple Ave residence.

Wednesday

**Contractor:** Ludlow Construction

Picture 4: Ludlow excavates a depth of 1' in the original trench down the driveway of the 212R Maple Ave residence. Looking East.