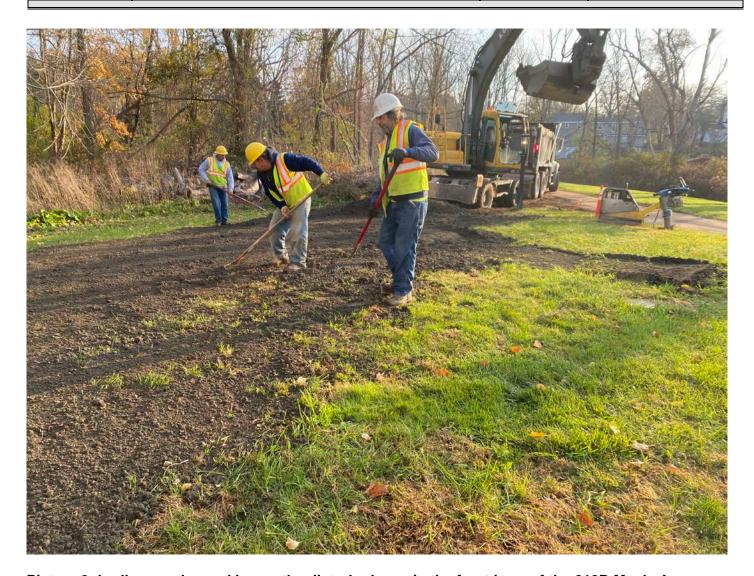

0710: Ludlow backfills in the open area by the driveway from the installation of a 1.5" copper water service line which was completed yesterday.

0750: Ludlow grades and loams the disturbed area in the front lawn of the 212R Maple Ave residence.

Wednesday

**Contractor:** Ludlow Construction

Picture 2: Ludlow grades and loams the disturbed area in the front lawn of the 212R Maple Ave residence. Looking East.