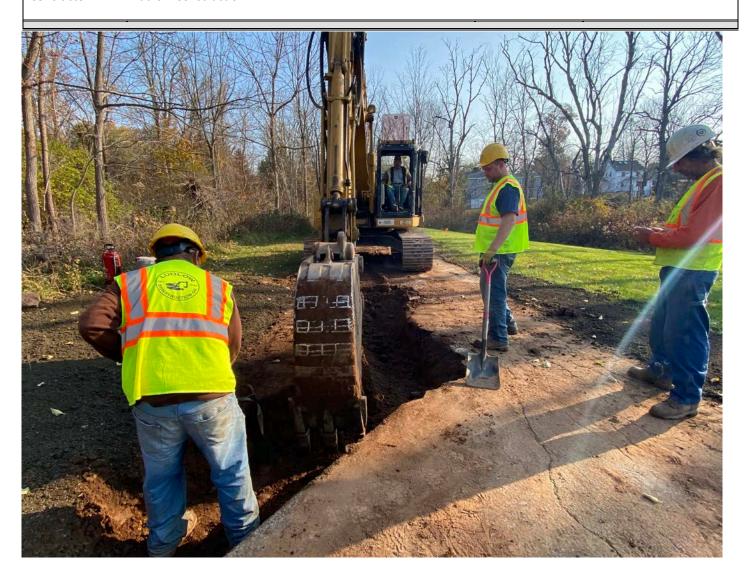

0820: Ludlow begins to excavate a depth of 1' in the original trench down the driveway of the 212R Maple Ave residence.

| Res. Representative: | K. Bennett | Date: | 11/10/21 |
|----------------------|------------|-------|----------|

Picture 3: Ludlow excavates a depth of 1' in the original trench down the driveway of the 212R Maple Ave residence. Looking East.

| Res. Representative: K. Bennett Date: _11/10/21 |  |
|-------------------------------------------------|--|
|-------------------------------------------------|--|