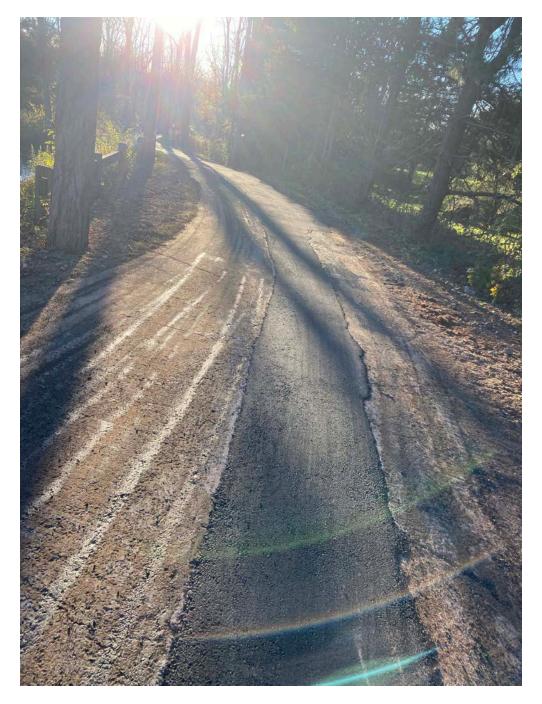

**Contractor:** Ludlow Construction

Picture 9: Ludlow grading the asphalt and compacting it with a roller in the driveway of the 212R Maple Ave residence. Looking North.

**Contractor:** Ludlow Construction

Picture 10: Ludlow paves the trench down the driveway of the 212R Maple Ave residence and cleans up the area. Looking West.

| Res. Representative: | K. Bennett | Date: | 11/10/21 |
|----------------------|------------|-------|----------|