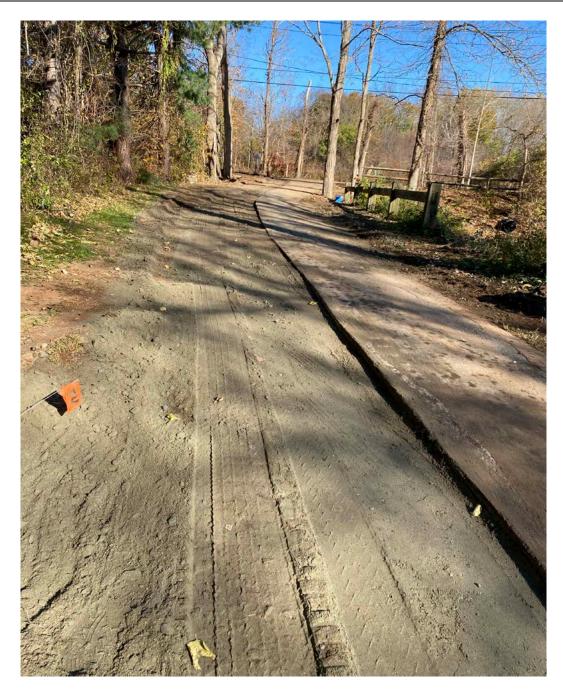

**Contractor:** Ludlow Construction

Picture 10: Ludlow paves the trench down the driveway of the 212R Maple Ave residence and cleans up the area. Looking West.

| Res. Representative: | K. Bennett | Date: | 11/10/21 |
|----------------------|------------|-------|----------|