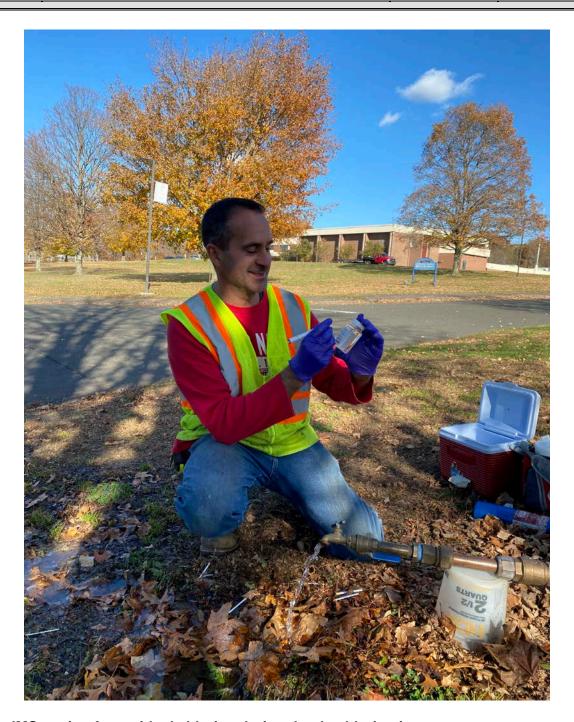

Picture 7: JMS testing for residual chlorine during the de-chlorination process.

| Res. Representative: | K. Bennett | Date: 11/10/21 |
|----------------------|------------|----------------|