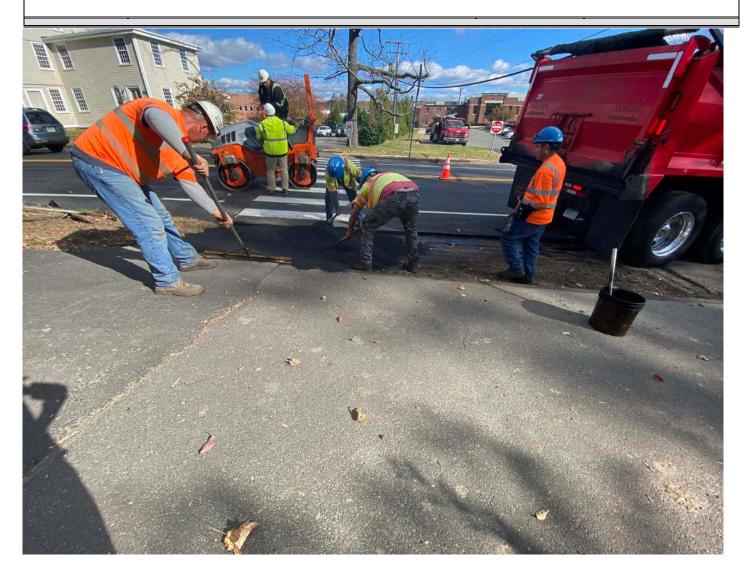

**Contractor:** Ludlow Construction

Picture 6: Laydon replacing the asphalt apron for the Southern driveway of the 280 Main Street residence