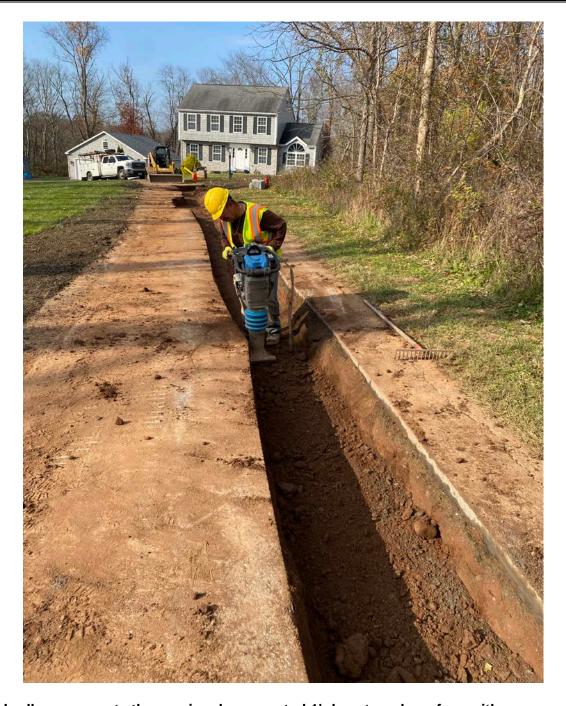

Picture 3: Ludlow excavates a depth of 1' in the original trench down the driveway of the 212R Maple Ave residence. Looking East.

| Res. Representative: K. Bennett Date: _11/10/21 |  |
|-------------------------------------------------|--|
|-------------------------------------------------|--|

Wednesday

**Contractor:** Ludlow Construction

Picture 4: Ludlow excavates a depth of 1' in the original trench down the driveway of the 212R Maple Ave residence. Looking East.