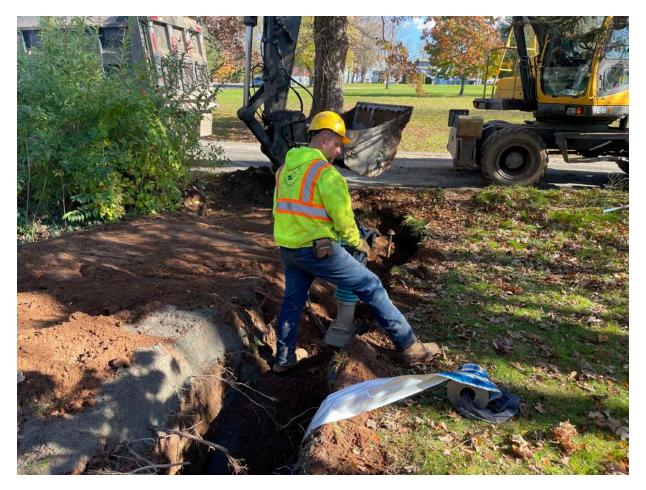

Picture 4: Ludlow compacting fill in the trench they excavated at the 200 Maple Avenue residence during the installation of a 1" copper water service line. View to the east.