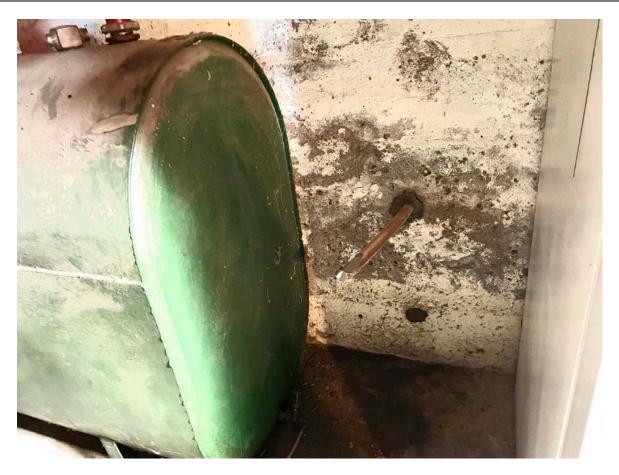

1113: Ludlow is preparing to penetrate the eastern wall of the 200 Maple Avenue residence foundation with a rotary hammer. The foundation on the east side of the house is comprised of concrete block. Ludlow has moved the insertion point of the 1" copper service line further south than was indicated in the Appendix B plans to work around the location of the residence's oil tank.

Picture 7: Copper pipe penetrating the eastern wall of the 200 Maple Avenue foundation. View to the east.