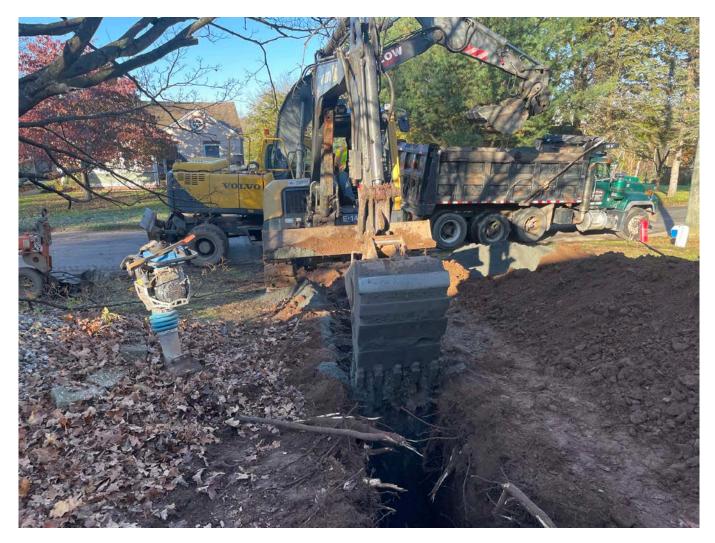

Picture 2: Trench that Ludlow is excavating at the 187 Maple Avenue residence for the installation of a 1" copper water service line. View to the northwest.