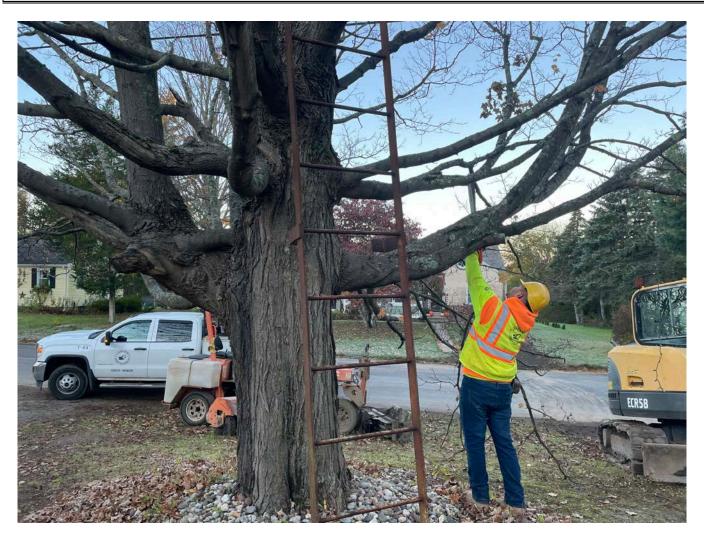

**Picture 1:** Ludlow is using a chainsaw to trim some branches off a tree that's in the path of the 1" copper water service line they installed at the 187 Maple Avenue residence today. View to the west.