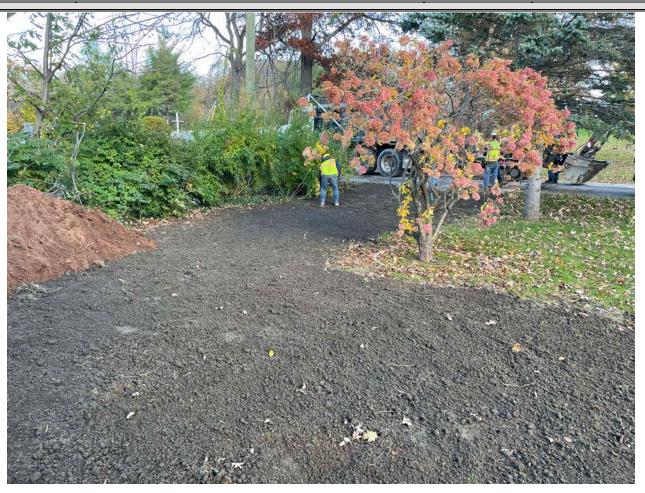

Picture 4: Ludlow compacting fill in the trench they excavated at the 200 Maple Avenue residence during the installation of a 1" copper water service line. View to the east.