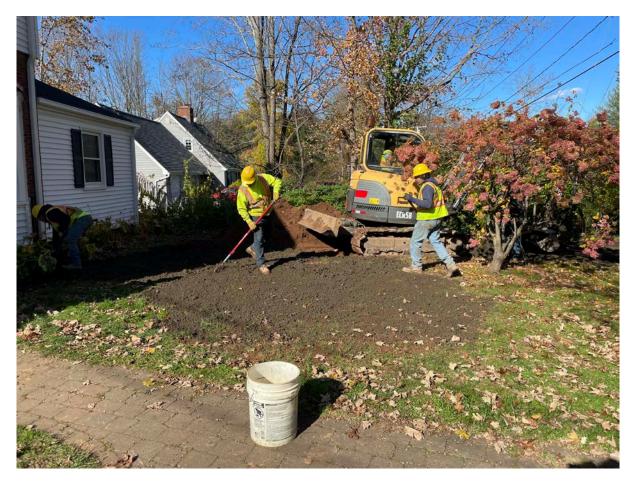

Picture 2: Trench that Ludlow is excavating at the 187 Maple Avenue residence for the installation of a 1" copper water service line. View to the northwest.