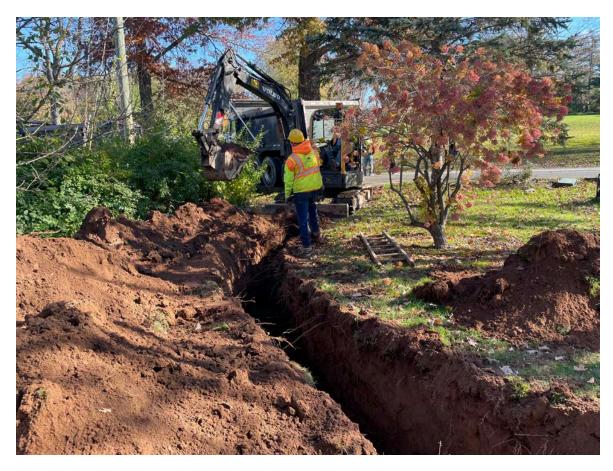

Picture 3: Ludlow excavating a trench at the 200 Maple Avenue residence for the installation of a 1" copper water service line. View to the east.