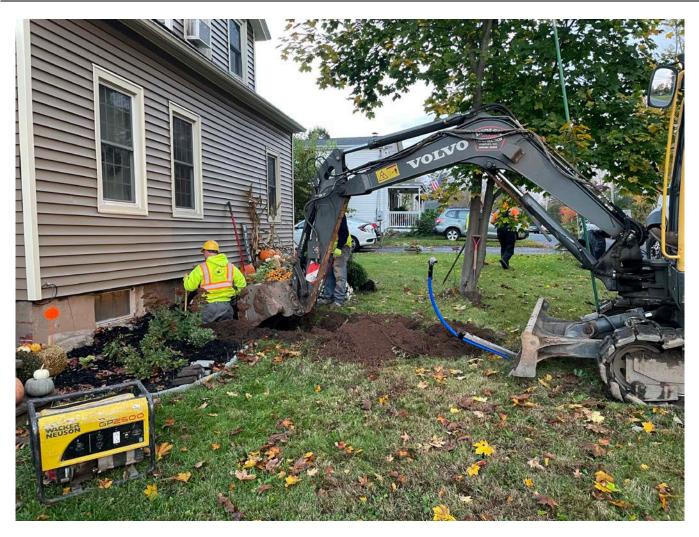

**Picture 1:** Ludlow excavating on the east side of the 158 Maple Avenue, Durham, residence for the installation of a 1" copper water service line. View to the north.