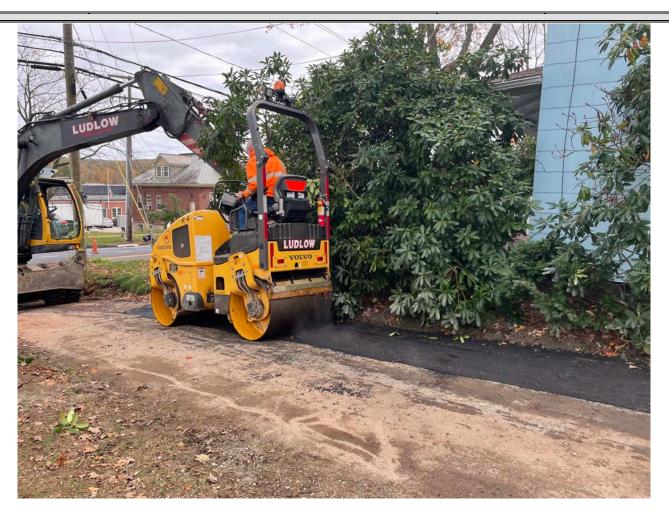

Picture 8: Ludlow compacting asphalt that they just placed on the trench footprint on the driveway of the 208 Main Street, Durham, property. View to the southeast.