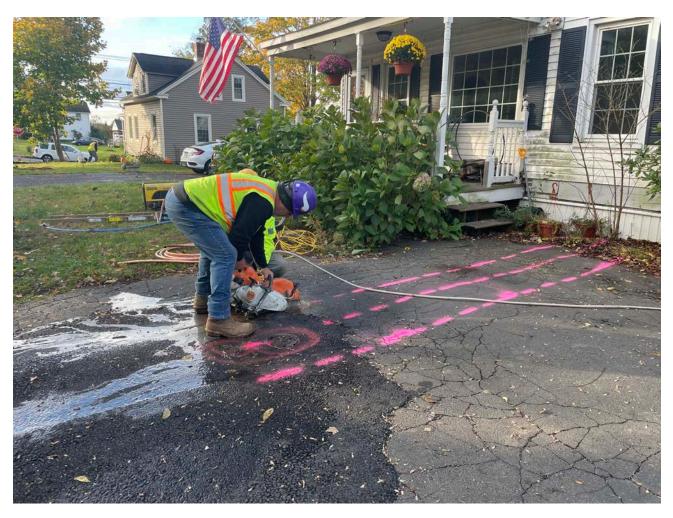

Picture 3: Ludlow saw cutting a footprint for the trench they will excavate on the asphalt driveway of the 162 Maple Avenue, Durham, residence for the installation of a 1" copper water service line. View to the southwest.