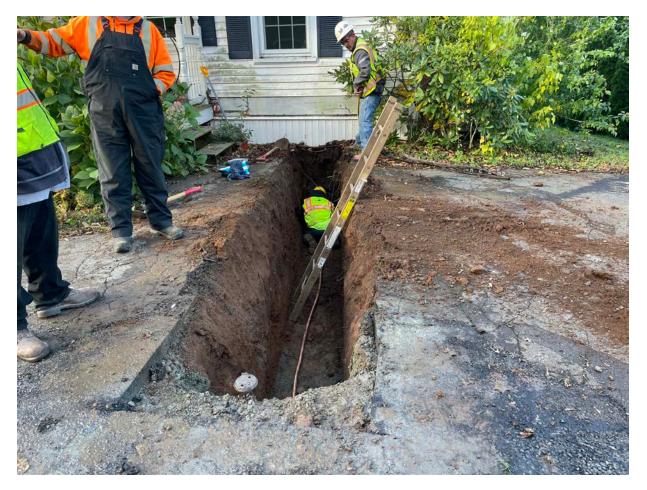

Picture 4: Ludlow placing a 1" copper water service line in the trench they excavated on the east side of the 162 Maple Avenue residence. View to the west.