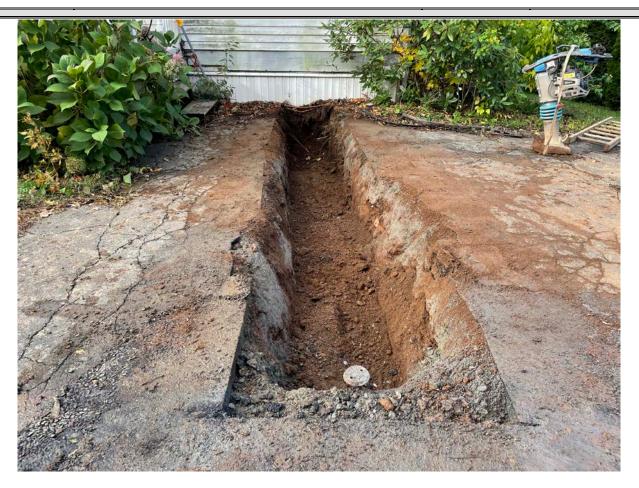

**Picture 5:** Trench that Ludlow excavated on the east side of the 162 Maple Avenue residence, prior to the placement and compaction of 1.25"-minus gravel. View to the west.