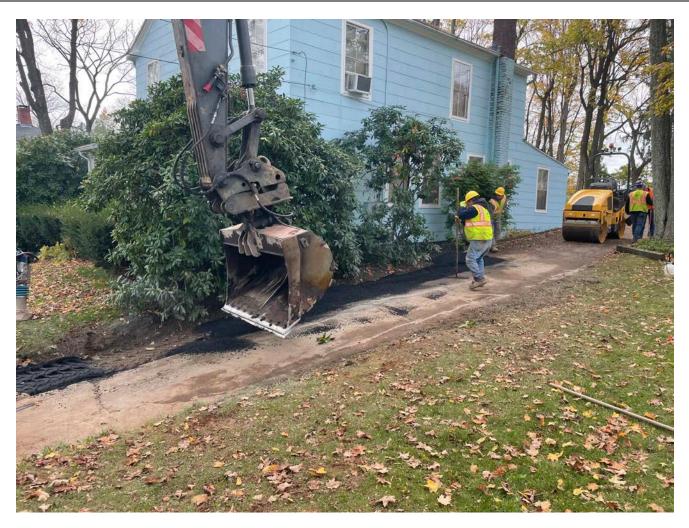

Picture 7: Ludlow placing asphalt on the trench footprint on the driveway of the 208 Main Street, Durham, property. View to the southwest.