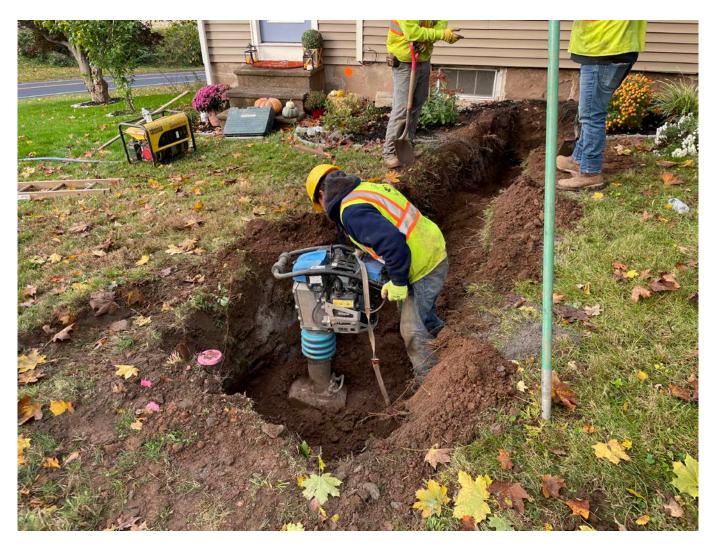

**Picture 2:** Ludlow compacting fill that was placed over caution tape and sand that was placed over the 1" copper water service line they installed on the east side of the 158 Maple Avenue residence. View to the southwest.