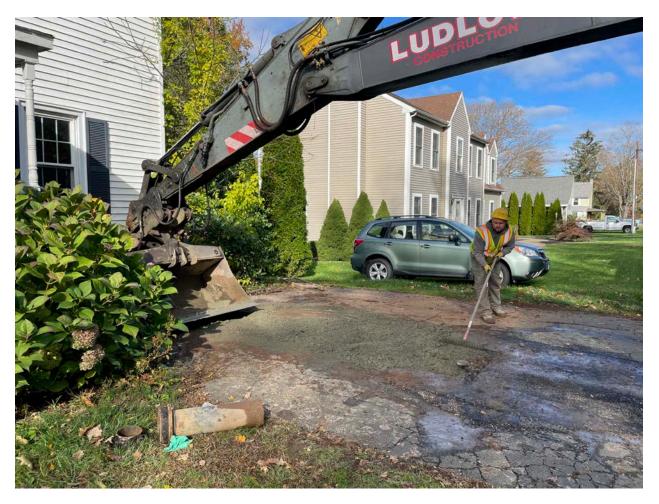

Picture 3: Ludlow saw cutting a footprint for the trench they will excavate on the asphalt driveway of the 162 Maple Avenue, Durham, residence for the installation of a 1" copper water service line. View to the southwest.