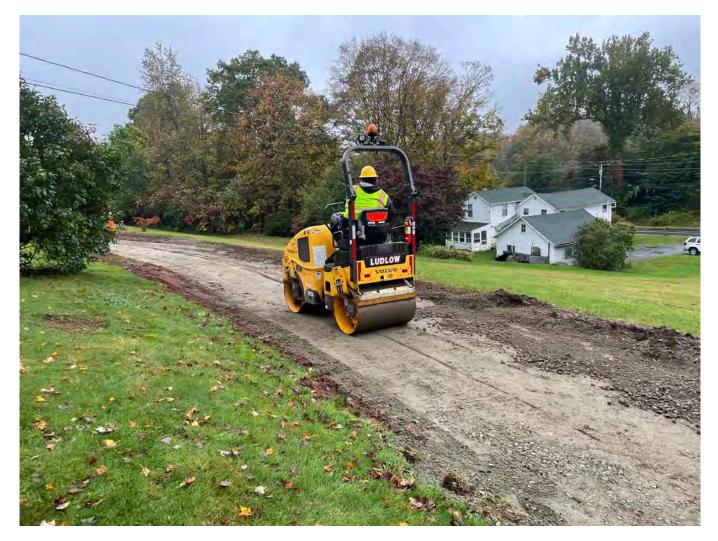

**Picture 2:** Ludlow compacting gravel that was replaced on the driveway of the 175 Main Street, Durham, property. View to the southwest.