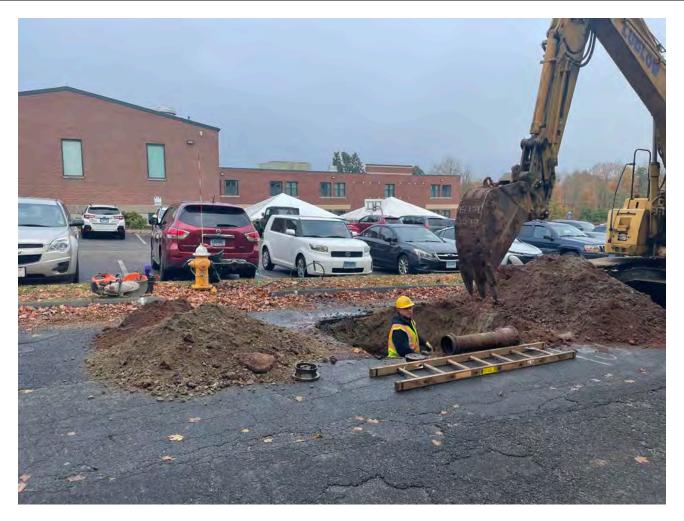

Picture 3: Ludlow excavating at Station 503+91 on Pickett Lane to install a chlorinator/dechlorinator injection port on the 12" DIP water line they installed last year. View to the northeast.