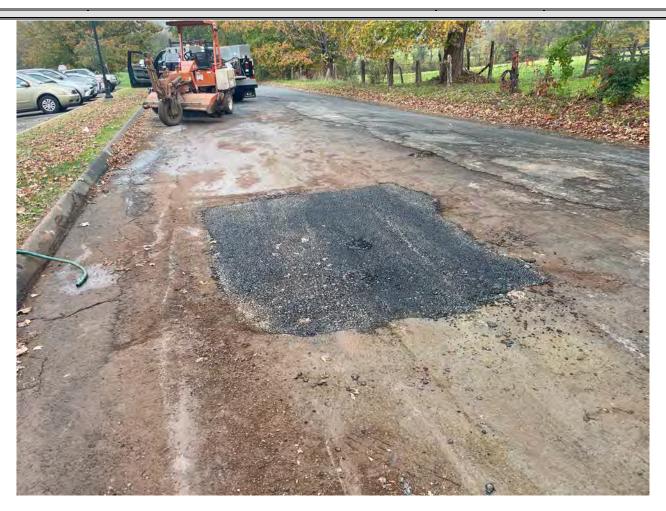

Picture 8: Asphalt patch that Ludlow placed over the backfilled excavation at Station 503+91 on Pickett Lane, Durham. View to the east.