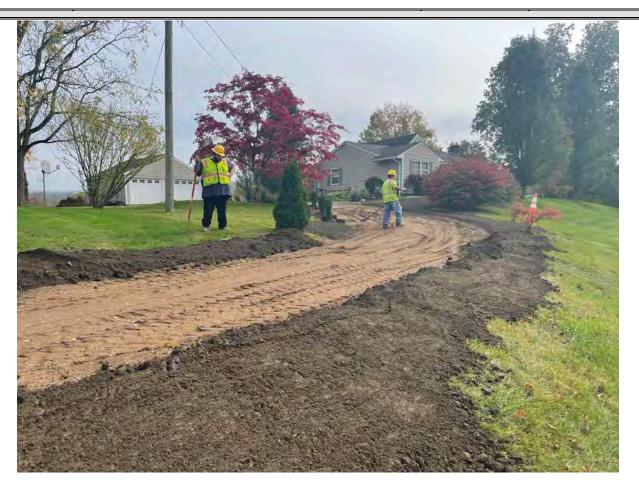

**Picture 1:** Ludlow grading gravel that was replaced on the driveway of the 175 Main Street, Durham, property. View to the southwest.

**Picture 2:** Ludlow compacting gravel that was replaced on the driveway of the 175 Main Street, Durham, property. View to the southwest.