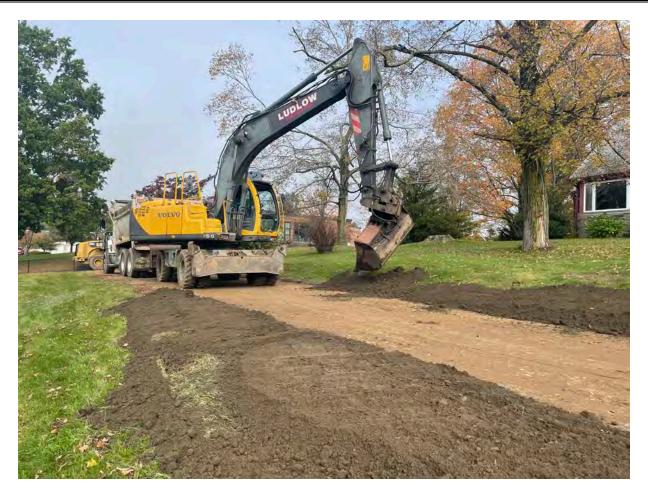

Picture 6: Ludlow removing tapping mechanism after having tapped the 12" DIP water line at Station 503+91 on Pickett Lane. View to the northwest.