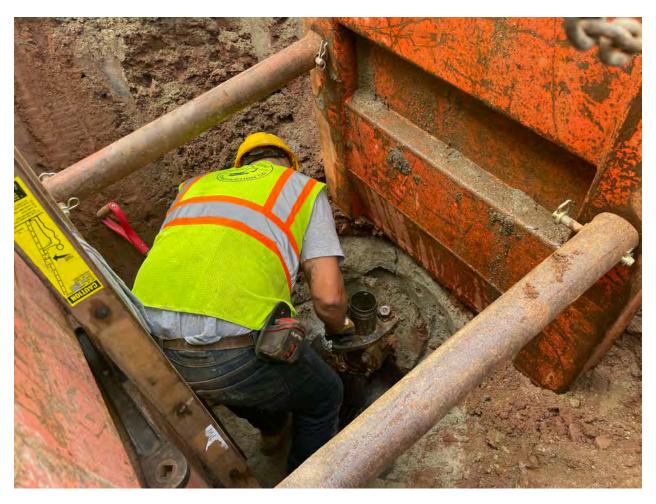

Picture 6: Ludlow removing tapping mechanism after having tapped the 12" DIP water line at Station 503+91 on Pickett Lane. View to the northwest.