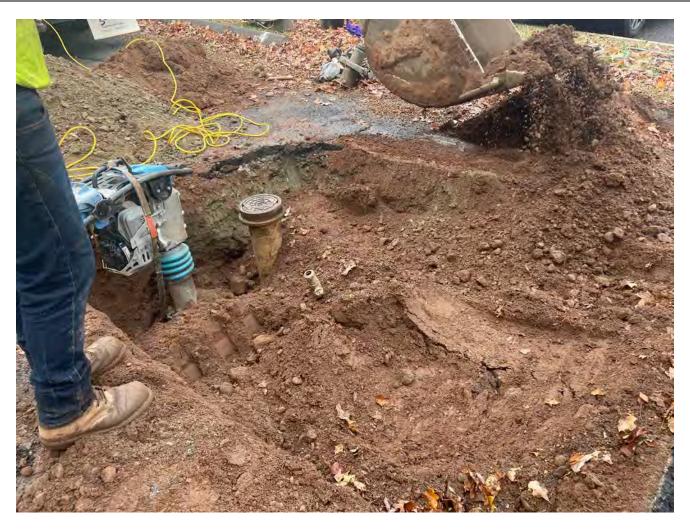

Picture 3: Ludlow excavating at Station 503+91 on Pickett Lane to install a chlorinator/dechlorinator injection port on the 12" DIP water line they installed last year. View to the northeast.