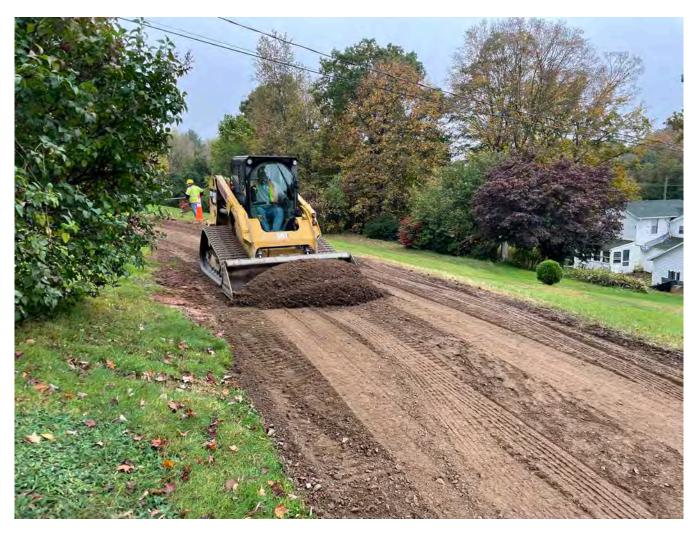

**Picture 1:** Ludlow grading gravel that was replaced on the driveway of the 175 Main Street, Durham, property. View to the southwest.