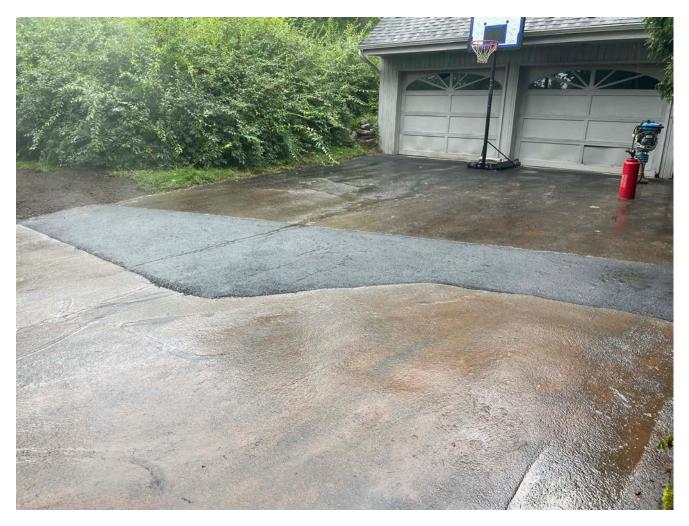

Picture 8: Asphalt patch that Ludlow placed to close he trench they cut across the driveway for 119 Maple Avenue property during the installation of a 1.5" copper water service line. View to the northeast.

#### **Daily Report**

|             | <i>i i</i>                           |              |                        |
|-------------|--------------------------------------|--------------|------------------------|
| Project:    | Durham Meadows Pipeline Installation | Date:        | September 01, 2021     |
| Location:   | Maple Avenue and Maiden Lane, Durham | Day of Week: | Wednesday              |
| Project #:  | AECOM: 6061487                       | Report No:   | 314                    |
| Contractor: | Ludlow Construction                  | Page:        | <b>11</b> of <b>14</b> |