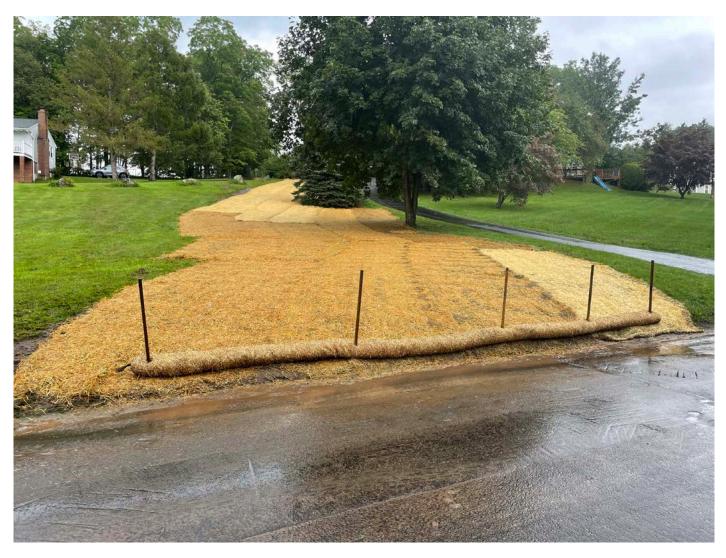

Picture 11: Erosion control that Ludlow has placed at the 119 Maple Avenue property. View to the east.

| Daily Report |                                      |              |                        |  |  |
|--------------|--------------------------------------|--------------|------------------------|--|--|
| Project:     | Durham Meadows Pipeline Installation | Date:        | September 01, 2021     |  |  |
| Location:    | Maple Avenue and Maiden Lane, Durham | Day of Week: | Wednesday              |  |  |
| Project #:   | AECOM: 6061487                       | Report No:   | 314                    |  |  |
| Contractor:  | Ludlow Construction                  | Page:        | <b>14</b> of <b>14</b> |  |  |