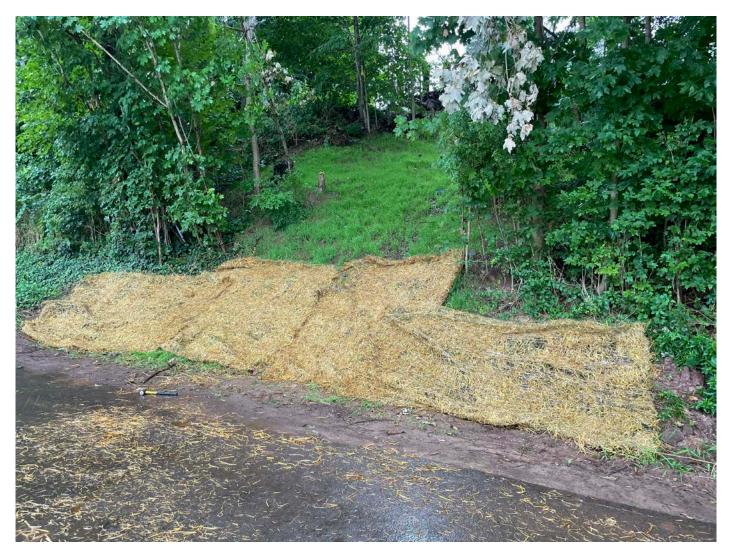

Picture 4: Erosion control that Ludlow has placed on either side of the driveway for the 95R Maple Avenue property. View to the east.