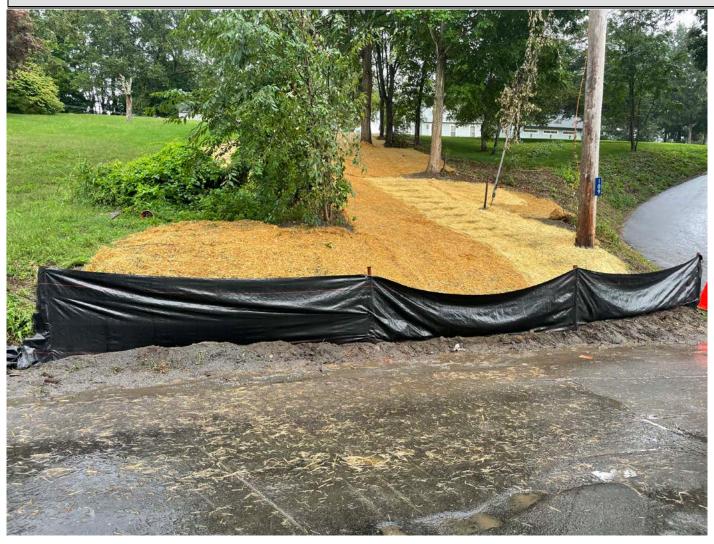

Picture 3: Erosion control that Ludlow has placed on either side of the driveway for the 95R Maple Avenue property. View to the northeast.