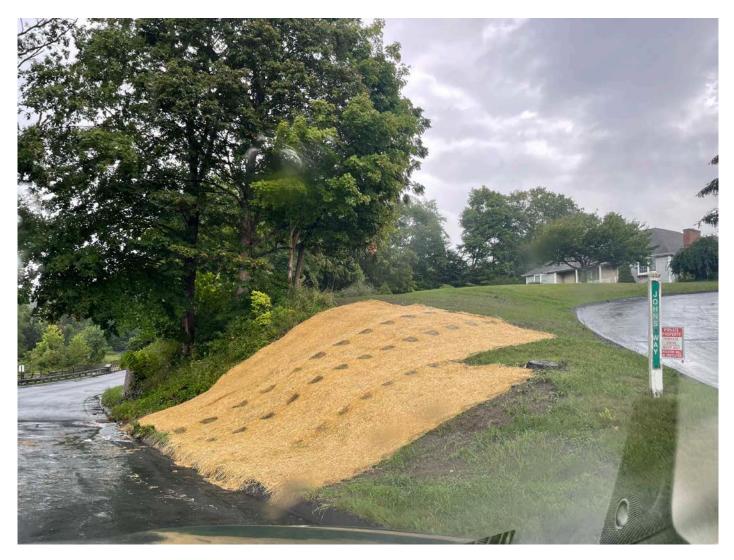

Picture 10: Erosion control that Ludlow has placed at the 10 Johns Way property. View to the northeast.