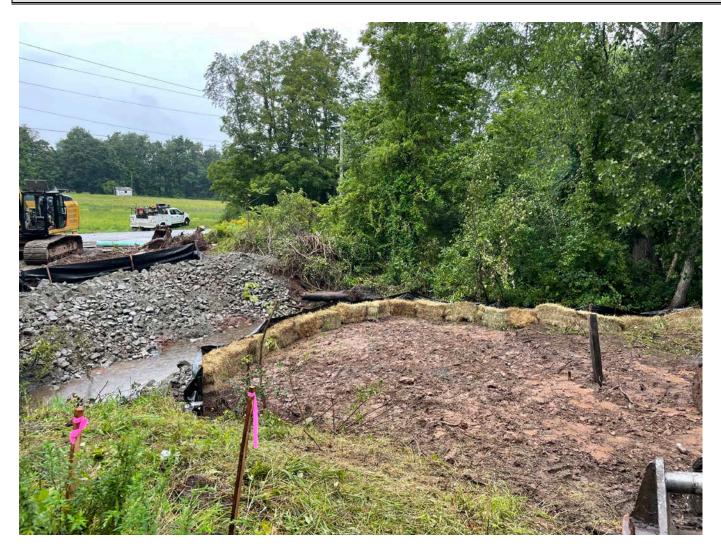

Picture 7: Overview of the Maiden Lane stream crossing after Ludlow has placed riprap on the stream bed and the banks of Ball Brook and has placed silt fence and hay bales along each side of the stream bank. View to the northwest.

### **Daily Report**

| Project:    | Durham Meadows Pipeline Installation | Date:        | September 01, 2021     |
|-------------|--------------------------------------|--------------|------------------------|
| Location:   | Maple Avenue and Maiden Lane, Durham | Day of Week: | Wednesday              |
| Project #:  | AECOM: 6061487                       | Report No:   | 314                    |
| Contractor: | Ludlow Construction                  | Page:        | <b>10</b> of <b>14</b> |