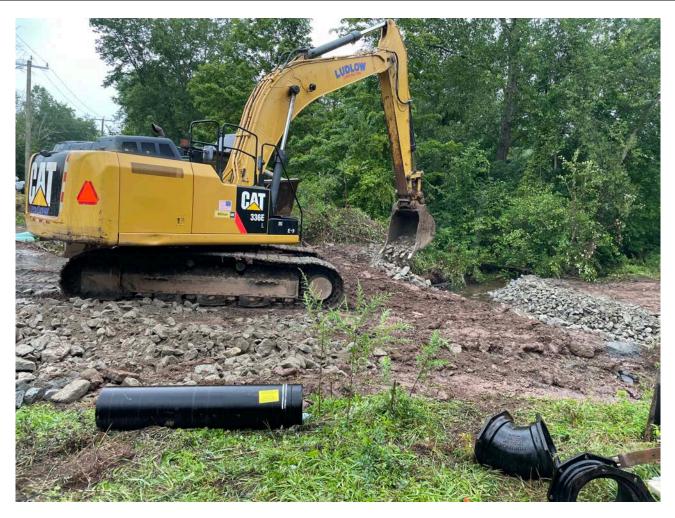

Picture 2: Ludlow placing riprap on the western bank of Ball Brook as part of restoration activities following the Maiden Lane stream crossing. View to the north.