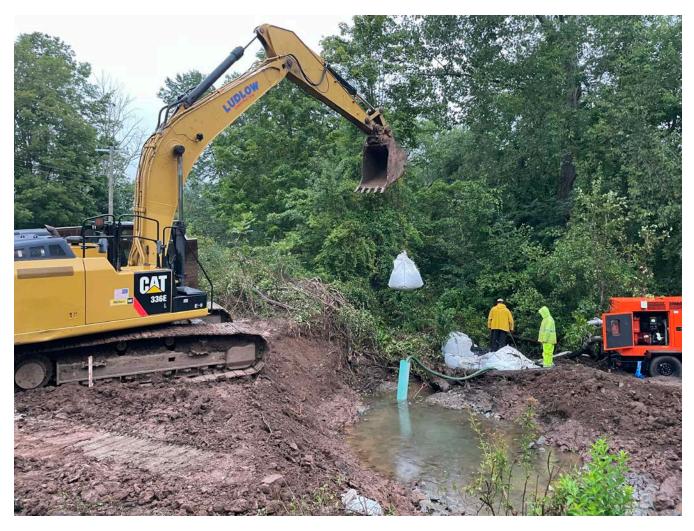

Picture 1: Ludlow removing sand bags that served as the upstream segment of the cofferdam for the Maiden Lane stream crossing. View to the north.