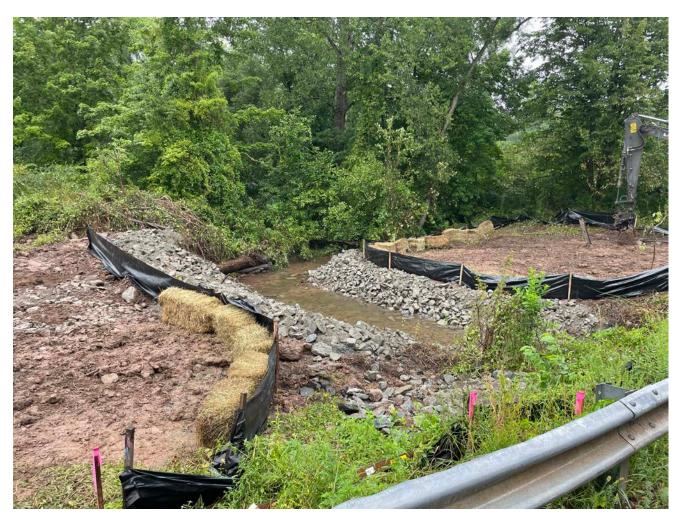

Picture 6: Overview of the Maiden Lane stream crossing after Ludlow has placed riprap on the stream bed and the banks of Ball Brook, and has placed silt fence and hay bales along each side of the stream bank. View to the northeast.

### **Daily Report**

|             | · · · · · · · · · · · · · · · · · · · |              |                       |
|-------------|---------------------------------------|--------------|-----------------------|
| Project:    | Durham Meadows Pipeline Installation  | Date:        | September 01, 2021    |
| Location:   | Maple Avenue and Maiden Lane, Durham  | Day of Week: | Wednesday             |
| Project #:  | AECOM: 6061487                        | Report No:   | 314                   |
| Contractor: | Ludlow Construction                   | Page:        | <b>9</b> of <b>14</b> |