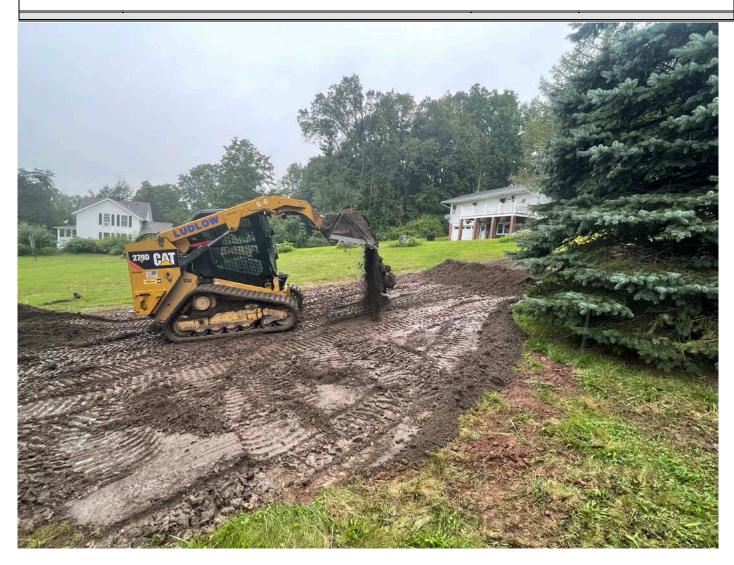

Picture 8: Asphalt patch that Ludlow placed to close he trench they cut across the driveway for 119 Maple Avenue property during the installation of a 1.5" copper water service line. View to the northeast.