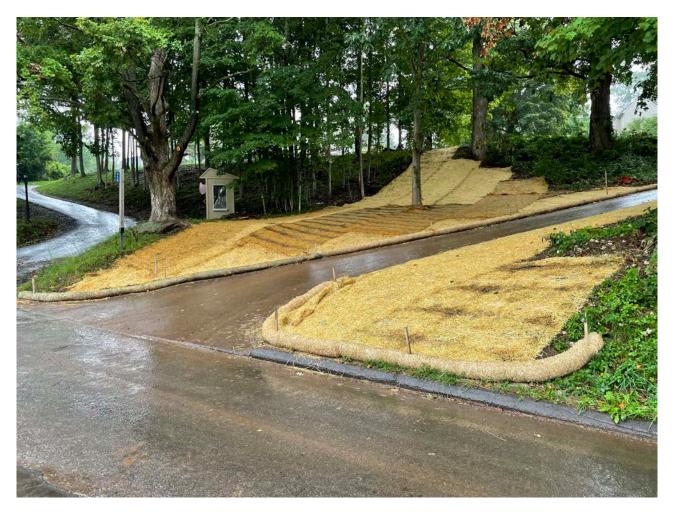

Picture 3: Erosion control that Ludlow has placed on either side of the driveway for the 95R Maple Avenue property. View to the northeast.