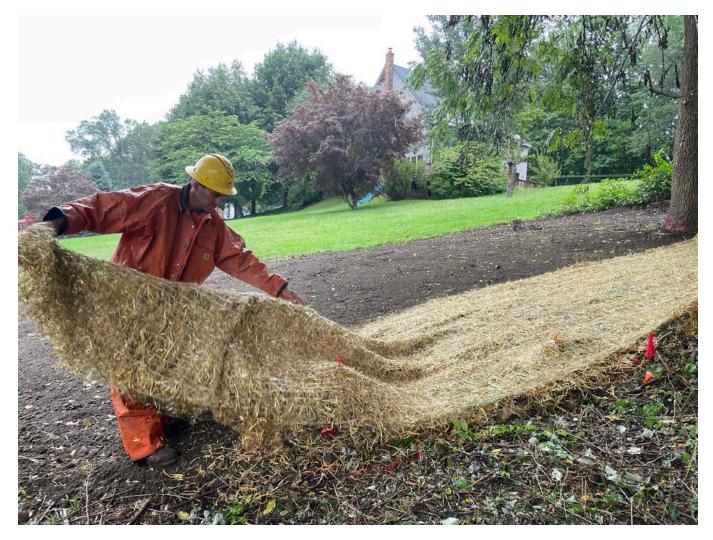

Picture 5: Ludlow placing straw mats at the 119 Maple Avenue. View to the north.

### **Daily Report**

|             | - 7 - 1                              |              |                       |
|-------------|--------------------------------------|--------------|-----------------------|
| Project:    | Durham Meadows Pipeline Installation | Date:        | September 01, 2021    |
| Location:   | Maple Avenue and Maiden Lane, Durham | Day of Week: | Wednesday             |
| Project #:  | AECOM: 6061487                       | Report No:   | 314                   |
| Contractor: | Ludlow Construction                  | Page:        | <b>8</b> of <b>14</b> |