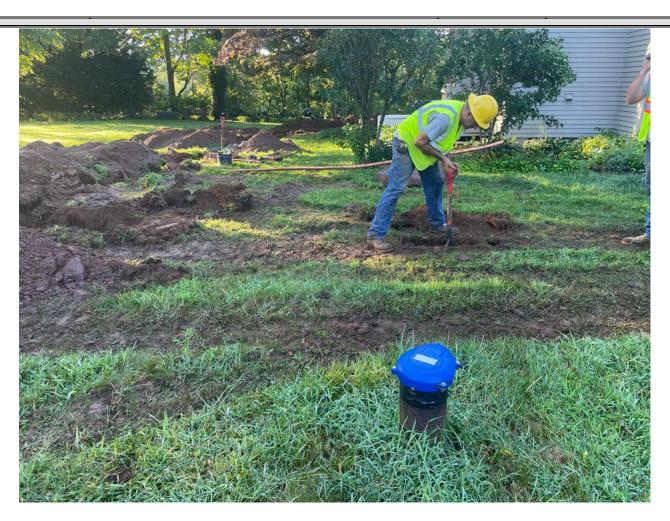

Contractor: Ludlow Construction Page: 5 of 11

Picture 3: Ludlow hand digging to locate the water line between the 95R Maple Avenue residence and it's drinking well. View to the south.