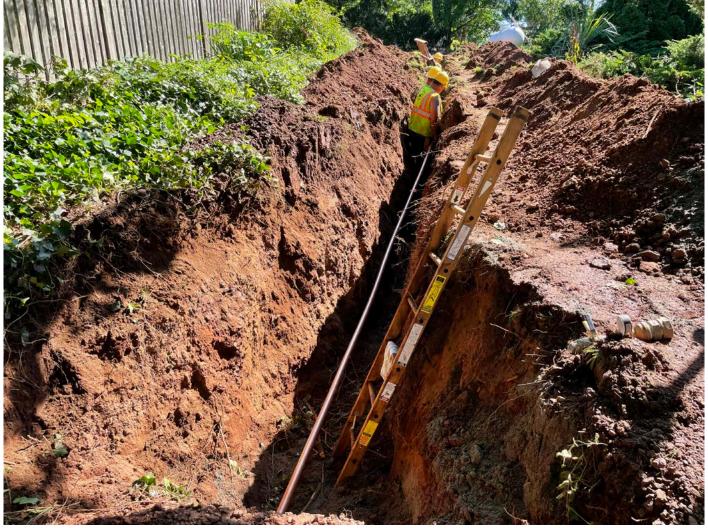

Page: 7 of 11

Contractor: Ludlow Construction

Picture 5: Ludlow placing 2" copper water service line at the 95R Maple Avenue property. View to the east.