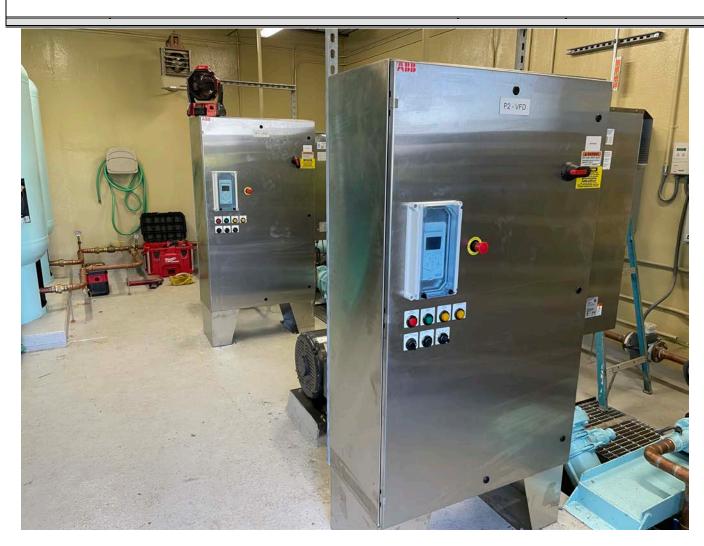

Contractor: Ludlow Construction Page: 3 of 11

Picture 1: Long Hill pump station where A&R Electrical has installed two VFD cabinets. View to the south.

| Res. Representative: | J. Meunier | Date: | 08/24/21 |
|----------------------|------------|-------|----------|
| •                    |            |       |          |