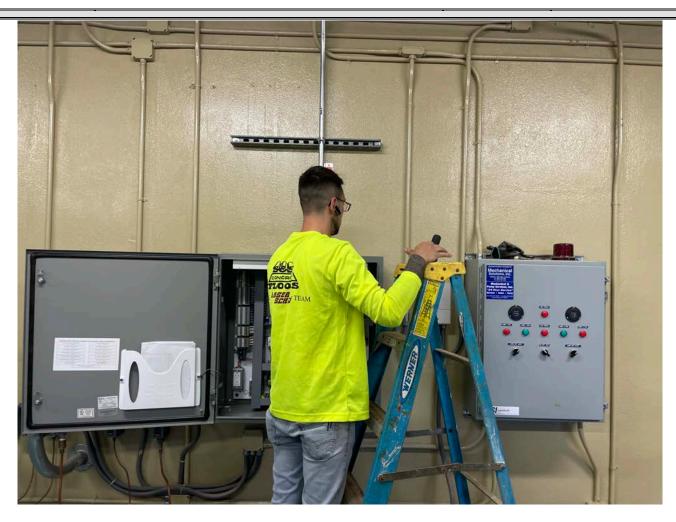

Contractor: Ludlow Construction Page: 4 of 11

Picture 2: -A&R Electrical working on an instrumentation panel at the Long Hill pump station. View to the west.