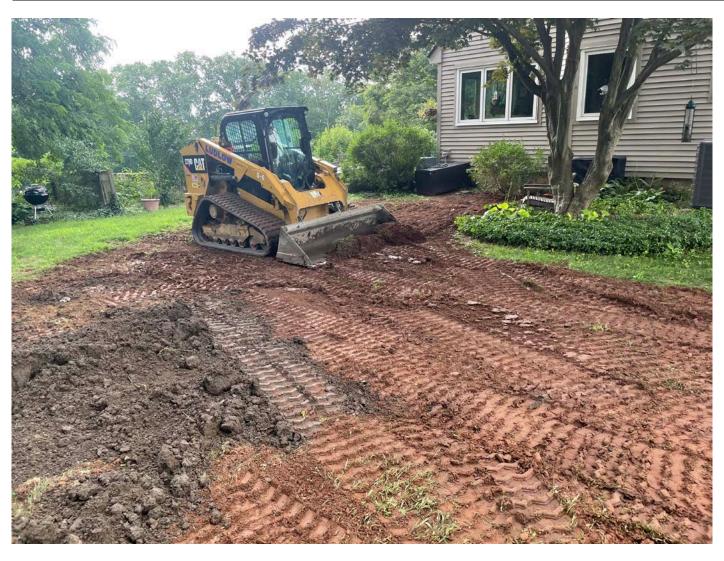

Page: 6 of 11

**Contractor:** Ludlow Construction

Picture 4: Ludlow excavating for the installation of a 2" copper water line at the 95R Maple Avenue residence. View to the north.