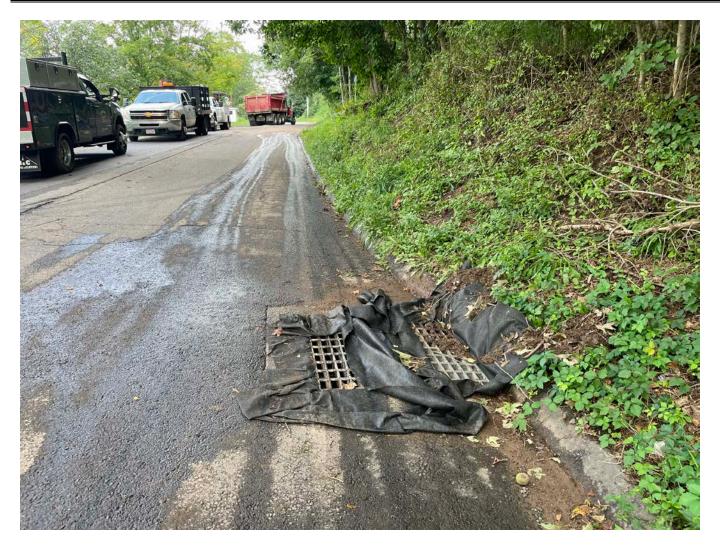

Page: 8 of 11

**Contractor:** Ludlow Construction

Picture 6: Filter fabric placed at a catch basin on the east side of Maple Avenue; south and downgradient of 95R Maple Avenue. View to the north.