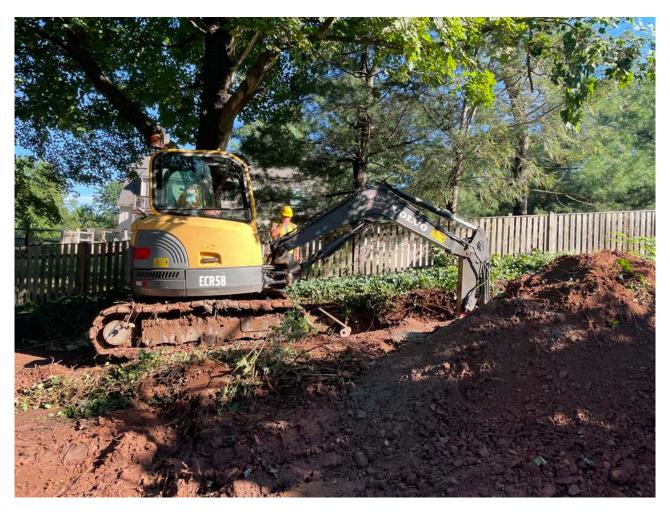

Page: 6 of 11

**Contractor:** Ludlow Construction

Picture 4: Ludlow excavating for the installation of a 2" copper water line at the 95R Maple Avenue residence. View to the north.