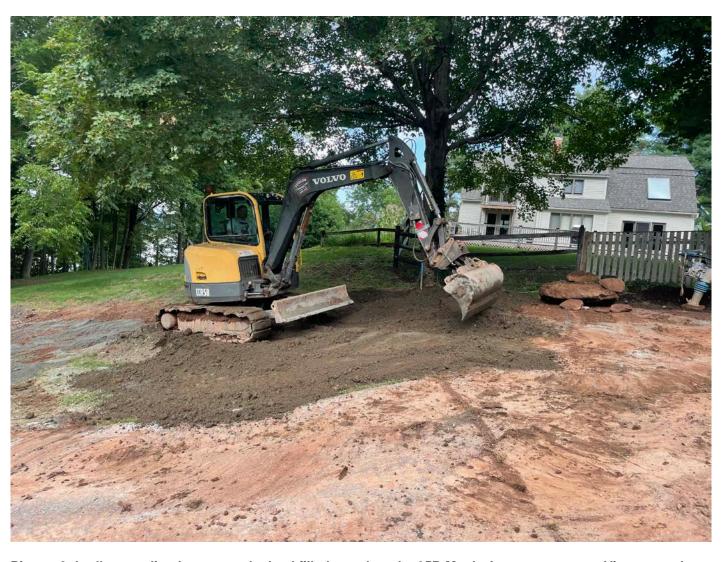

Contractor: Ludlow Construction Page: 10 of 11

Picture 8: Ludlow grading loam over the backfilled trench at the 95R Maple Avenue property. View to north.

Contractor: Ludlow Construction Page: 11 of 11

Picture 9: Ludlow grading loam over the backfilled trench at the 95R Maple Avenue property. View to southwest.