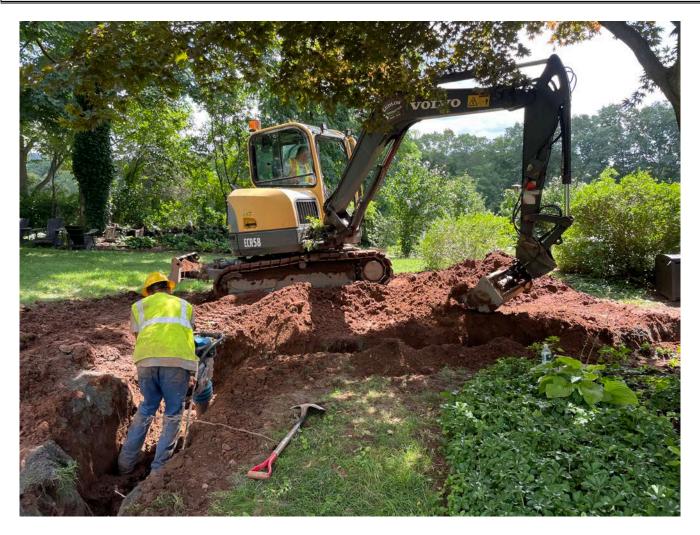

Page: 6 of 11

**Contractor:** Ludlow Construction

Picture 4: Ludlow excavating for the installation of a 2" copper water line at the 95R Maple Avenue residence. View to the north.