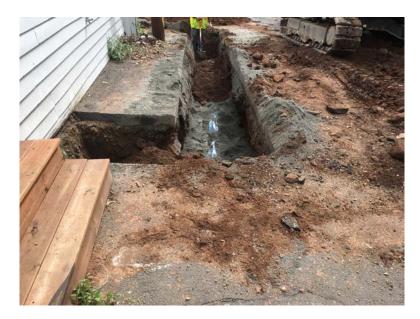

1320: Ludlow has completed the installation at Durham Eye Care. The water line enters the west wall of the building at a depth of 5 feet from top of sill and 43 inches north of the southwest corner of the building.

Picture 8: Facing east. Durham Eye Care 243 Main Street. Left is 1" copper line into house, 43 inches from corner and 5 feet below top of sill. Right view from further back. Note curb stop adjacent to sidewalk by crack.