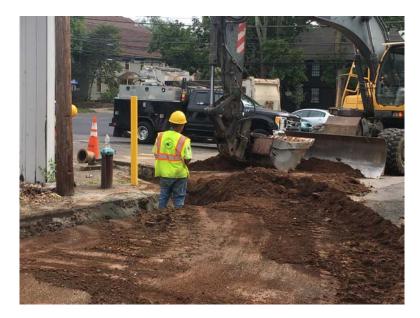

#### Daily Activities – Altitude valve vault, Shared Access Driveway, Middletown

0730: United Concrete is up at the Tank installing components into the control panel. The components were not available for installation at the shop prior to delivery to the site. Components being installed turned out to be larger than anticipated thus the electrician needed to do some re-configuring in the box. Components being installed are the blower, mixer, and sprayer starters and controls.

Picture 1: United Concrete electrician working on Control Box up at the Tank. Electrician had to reconfigure the box because the control panels being installed were larger than expected.