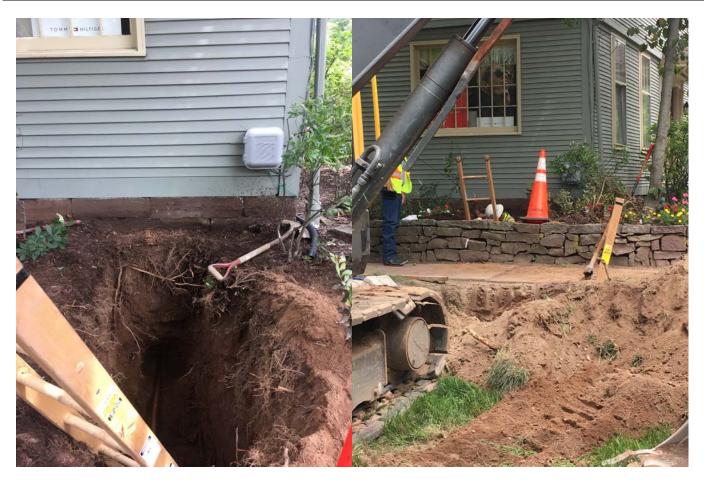

1320: Ludlow has completed the installation at Durham Eye Care. The water line enters the west wall of the building at a depth of 5 feet from top of sill and 43 inches north of the southwest corner of the building.

Picture 8: Facing east. Durham Eye Care 243 Main Street. Left is 1" copper line into house, 43 inches from corner and 5 feet below top of sill. Right view from further back. Note curb stop adjacent to sidewalk by crack.