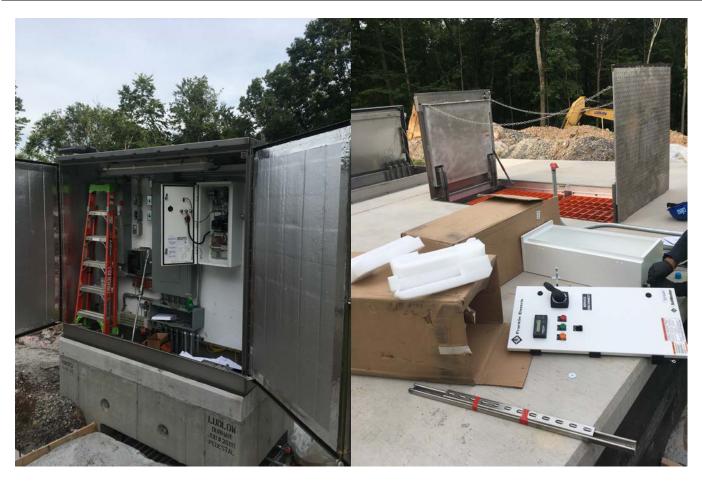

Picture 1: United Concrete electrician working on Control Box up at the Tank. Electrician had to reconfigure the box because the control panels being installed were larger than expected.