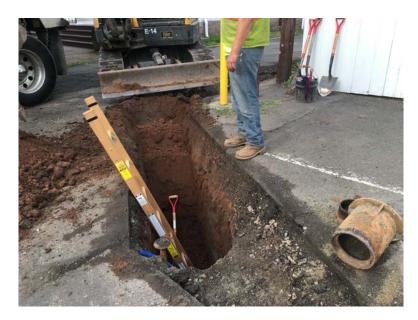

1010: Ludlow has completed the installation of the Durham Market line and is backfilling. The line enters the south side of the building 15 feet from the southeast corner of the structure. The trench to the foundation ran 5 feet out from the building and make a 90-degree turn. Pipe enters the building at 4 feet below grade.

Picture 4: Facing east. Water line trench on south side of Durham Market, 5 feet out.

Picture 5: Facing east. Same view as above. Finished fill, waiting for asphalt.