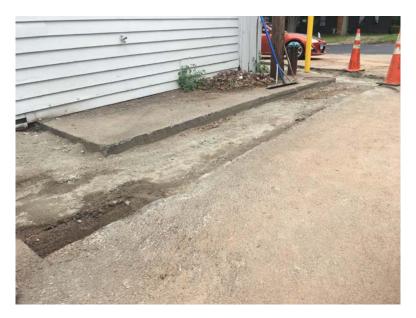

Picture 4: Facing east. Water line trench on south side of Durham Market, 5 feet out.

Picture 5: Facing east. Same view as above. Finished fill, waiting for asphalt.