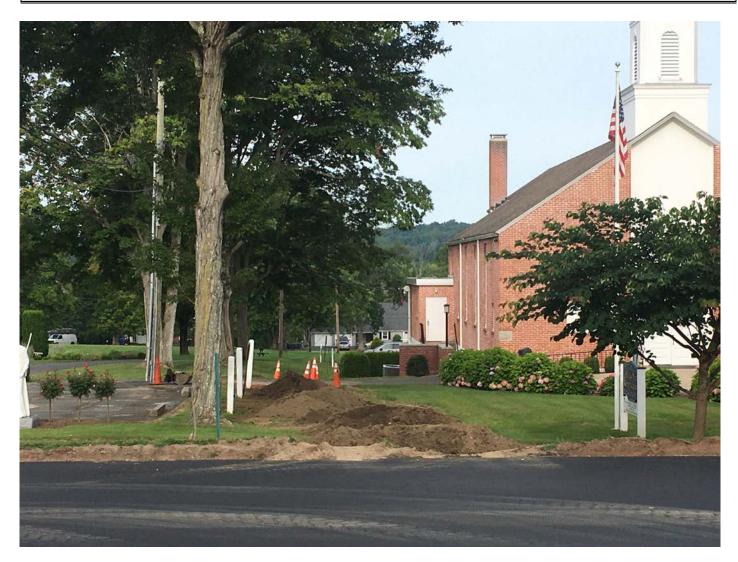

Picture 11: Facing west. 280 Main Street. Notre Dame Church. To be completed this week.