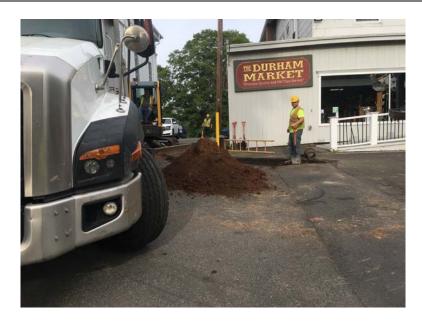

#### Pipe Connections, Installations, and Other Work

Ludlow completed the installation of 1" copper water service line at Durham Market (238 Main Street) and Durham Eye Care (243 Main Street). They installed 39.5 feet from the market to the curb stop and previously 49.5 feet from the curb stop to the corp at the water main. At the eye care Ludlow installed 19 feet from the building to the curb stop and previously 49.5 feet from the curb stop to the water main corp. At the end of the day Ludlow had asphalt delivered to repave the parking lot at Durham Market and patch Durham Academy.

0730: Ludlow begins work at the Durham Market. The installation comes in on the south side of the building with the curb stop located just off the front of the southeast corner.

0810: Ludlow is nearly done with trenching and preparing to install copper line.