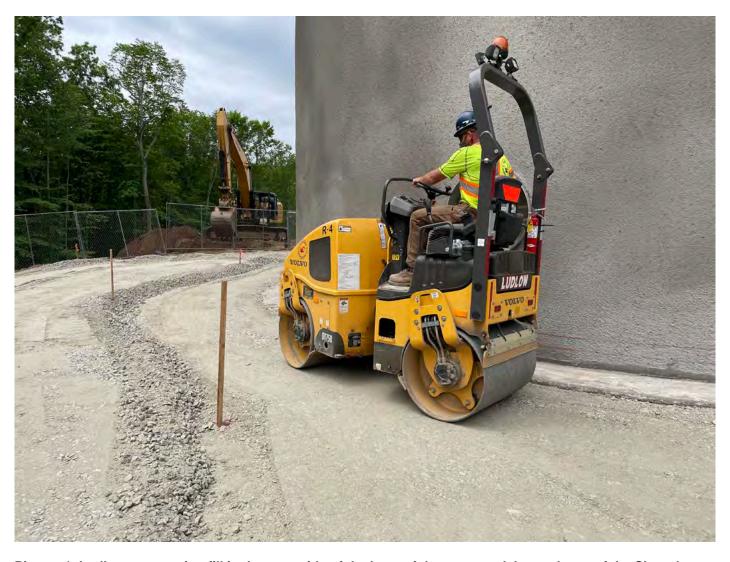

Contractor: Ludlow Construction Page: 6 of 10

Picture 4: Ludlow compacting fill in the west side of the base of the water tank located east of the Shared Access Driveway in Middletown. View to the northeast.