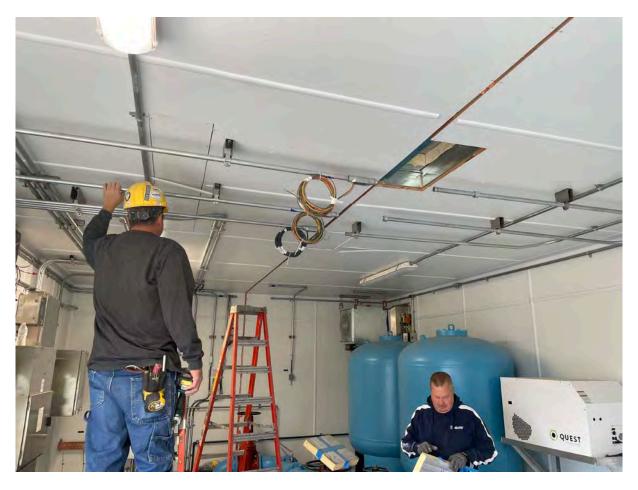

Contractor: Ludlow Construction Page: 3 of 10

Picture 1: United Concrete installing wiring and wiring conduits on the inside of the booster station located at Station 750+63 in Middletown. View to the east.