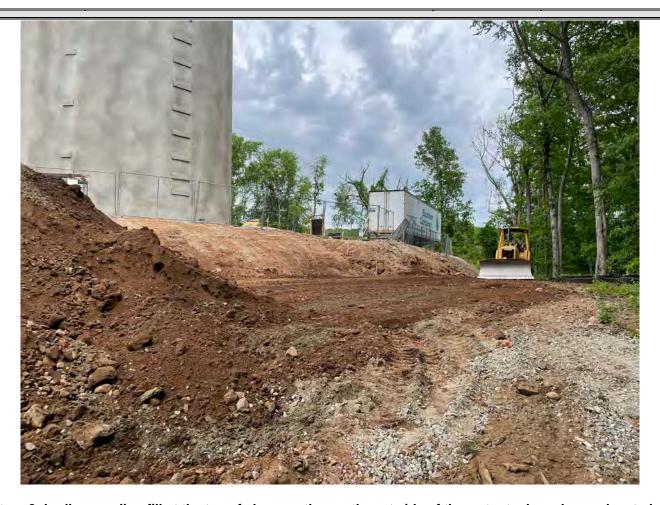

> Page: **9** of **10**

**Contractor: Ludlow Construction** 

Picture 7: Ludlow grading fill at the toe of slope on the southwest side of the water tank work zone located east of the Shared Access Driveway in Middletown. View to the south.