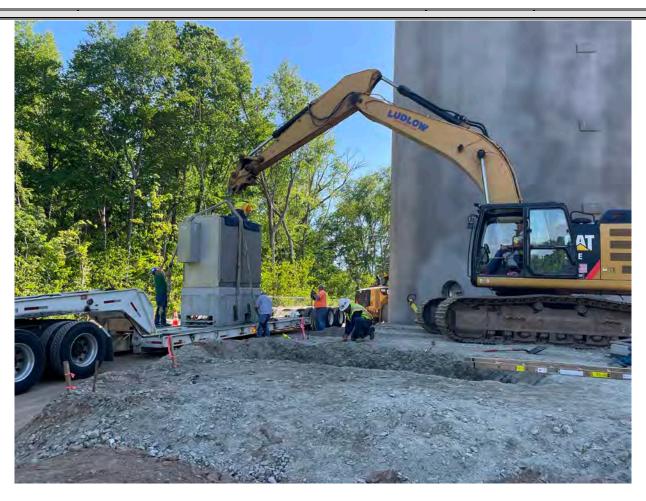

Contractor: Ludlow Construction Page: 4 of 10

Picture 2: Ludlow preparing to lift the electrical enclosure into place on the north side of the altitude valve vault. View to the northeast.

**Daily Report** 