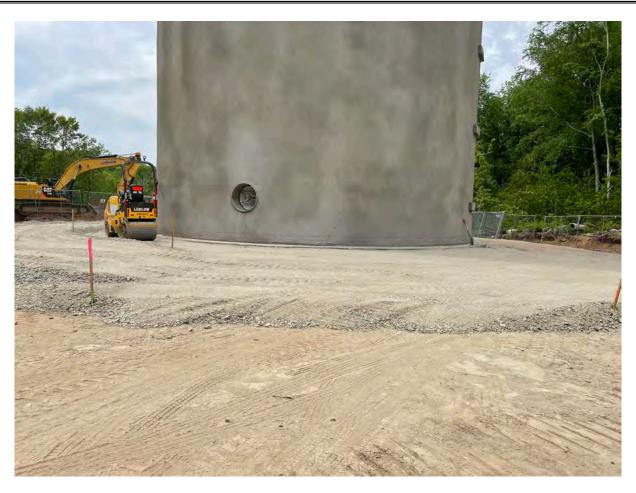

Contractor: Ludlow Construction Page: 6 of 10

Picture 4: Ludlow compacting fill in the west side of the base of the water tank located east of the Shared Access Driveway in Middletown. View to the northeast.