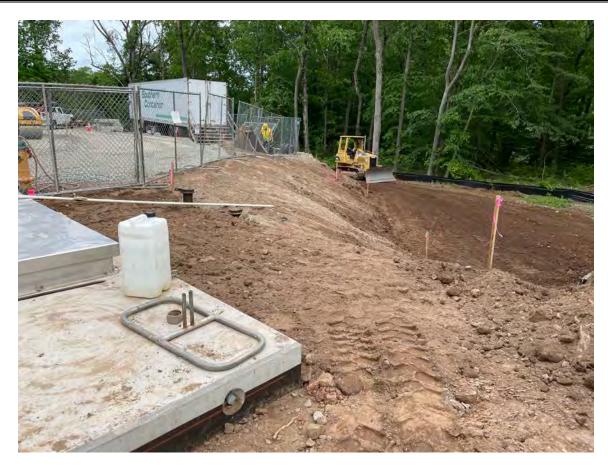

Contractor: Ludlow Construction Page: 8 of 10

Picture 6: Ludlow compacting fill in the southeast side of the base of the water tank located east of the Shared Access Driveway in Middletown. View to the west.