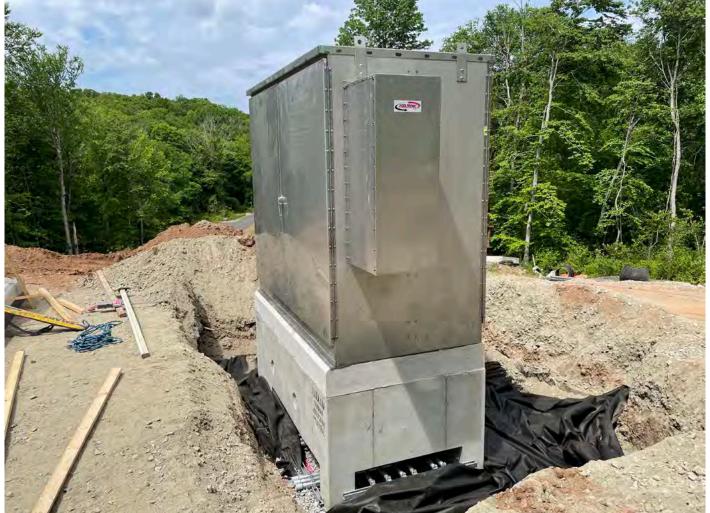

Contractor: Ludlow Construction

Picture 3: The electrical enclosure that Ludlow just placed on the north side of the altitude vault. View to the west.