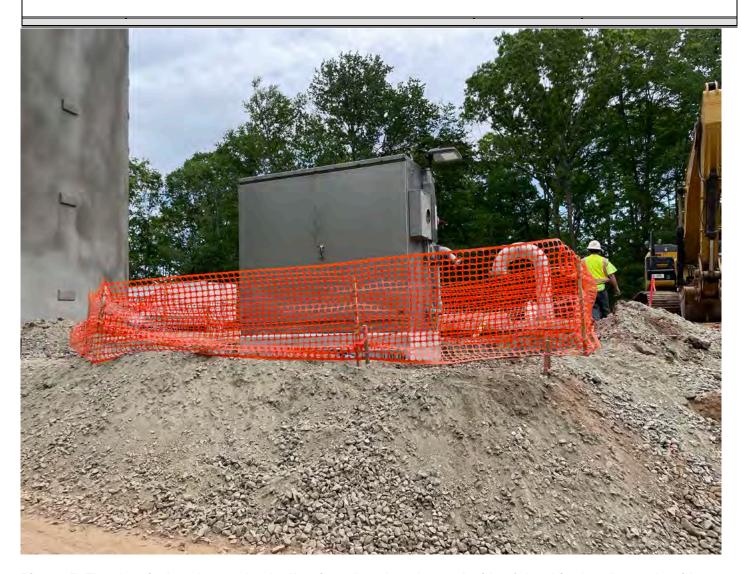

 Page:
 7 of 10

**Contractor:** Ludlow Construction

Picture 5: The electrical enclosure that Ludlow just placed on the north side of the altitude valve vault, with snow fence placed around it for security. View to the south.