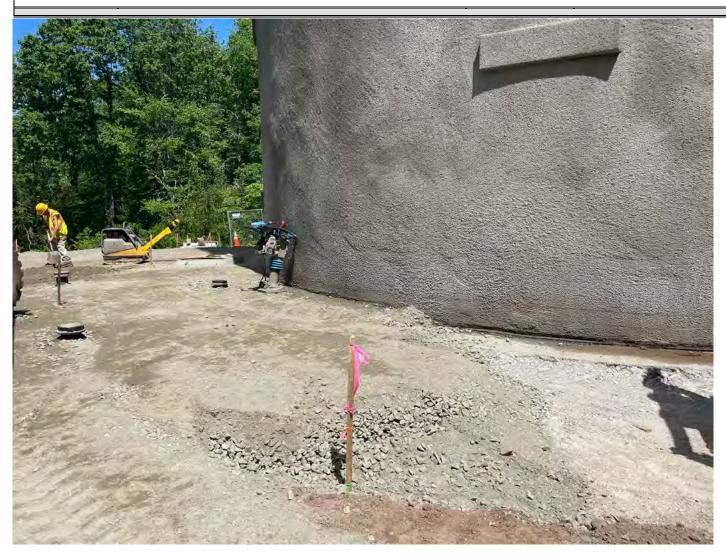

Picture 7: Ludlow bringing fill up to grade along the south side of the water tank located east of the Shared Access Driveway in Middletown. View to the east.

| Daily Report |                                                           |              |                        |  |
|--------------|-----------------------------------------------------------|--------------|------------------------|--|
| Project:     | Durham Meadows Pipeline Installation                      | Date:        | May 27, 2021           |  |
| Location:    | S. Main Street and the Shared Access Driveway, Middletown | Day of Week: | Thursday               |  |
| Project #:   | AECOM: 6061487                                            | Report No:   | 252                    |  |
| Contractor:  | Ludlow Construction                                       | Page:        | <b>10</b> of <b>11</b> |  |