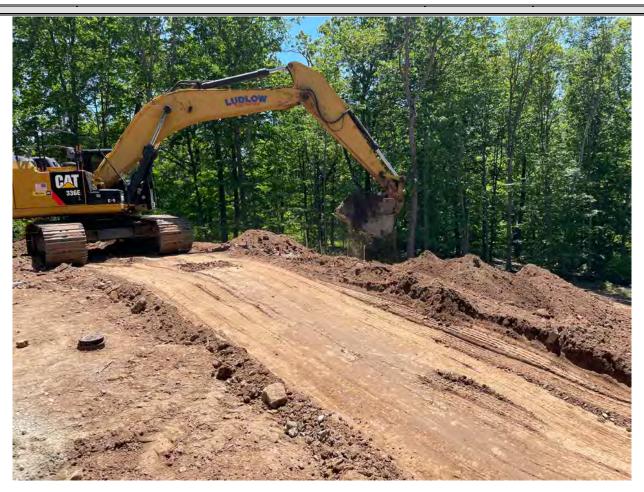

Picture 6: Ludlow compacting fill west of the altitude valve vault where they are building an earthen road. View to the south.

| <b>Daily Report</b> |  |
|---------------------|--|
|---------------------|--|