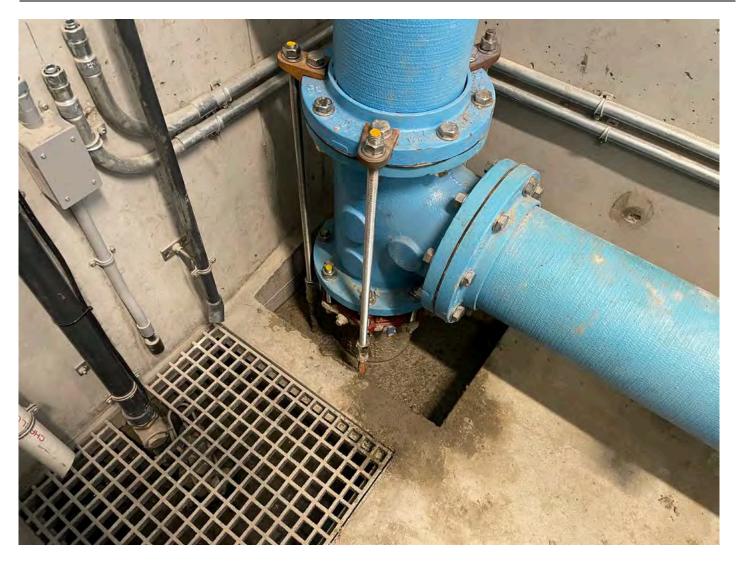

Picture 4: Penetration in the floor of the booster station trough that United Concrete filled with concrete today (photograph depicts penetration before filling). Booster station located at Station 750+63 in Middletown. View to the southeast.