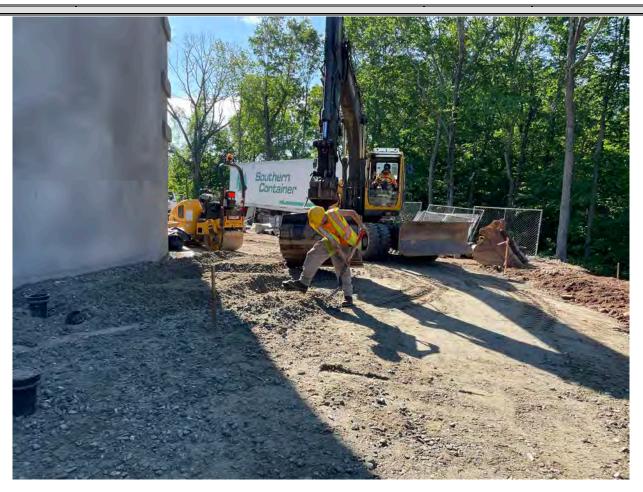

Picture 2: Ludlow bringing fill up to grade along the southwest side of the water tank located east of the Shared Access Driveway in Middletown. View to the southeast.

Picture 5: View of grade on the west side of the water tank as Ludlow continues to place and compact fill. View to the northeast.

| Daily Report |                                                           |              |              |  |
|--------------|-----------------------------------------------------------|--------------|--------------|--|
| Project:     | Durham Meadows Pipeline Installation                      | Date:        | May 27, 2021 |  |
| Location:    | S. Main Street and the Shared Access Driveway, Middletown | Day of Week: | Thursday     |  |
| Project #:   | AECOM: 6061487                                            | Report No:   | 252          |  |
| Contractor:  | Ludlow Construction                                       | Page:        | 8 of 11      |  |

Picture 7: Ludlow bringing fill up to grade along the south side of the water tank located east of the Shared Access Driveway in Middletown. View to the east.

| Daily Report |                                                           |              |                        |  |
|--------------|-----------------------------------------------------------|--------------|------------------------|--|
| Project:     | Durham Meadows Pipeline Installation                      | Date:        | May 27, 2021           |  |
| Location:    | S. Main Street and the Shared Access Driveway, Middletown | Day of Week: | Thursday               |  |
| Project #:   | AECOM: 6061487                                            | Report No:   | 252                    |  |
| Contractor:  | Ludlow Construction                                       | Page:        | <b>10</b> of <b>11</b> |  |