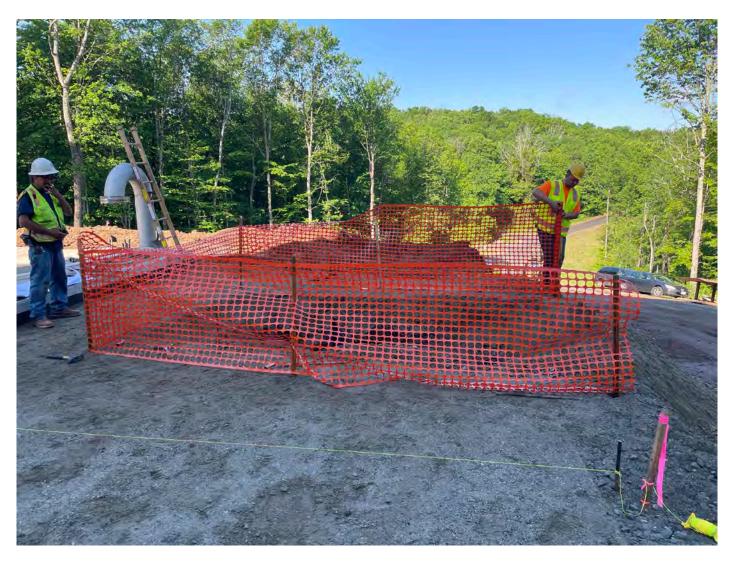

Picture 3: Ludlow placing snow fence around the footprint they prepared for the installation of an electrical enclosure tomorrow on the north side of the altitude valve vault. View to the west.

| <b>Daily Report</b> |  |
|---------------------|--|
|---------------------|--|