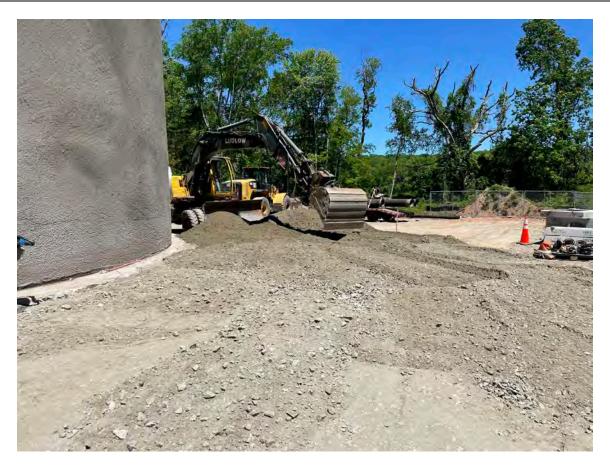

Picture 5: View of grade on the west side of the water tank as Ludlow continues to place and compact fill. View to the northeast.

| Daily Report |                                                           |              |              |  |
|--------------|-----------------------------------------------------------|--------------|--------------|--|
| Project:     | Durham Meadows Pipeline Installation                      | Date:        | May 27, 2021 |  |
| Location:    | S. Main Street and the Shared Access Driveway, Middletown | Day of Week: | Thursday     |  |
| Project #:   | AECOM: 6061487                                            | Report No:   | 252          |  |
| Contractor:  | Ludlow Construction                                       | Page:        | 8 of 11      |  |