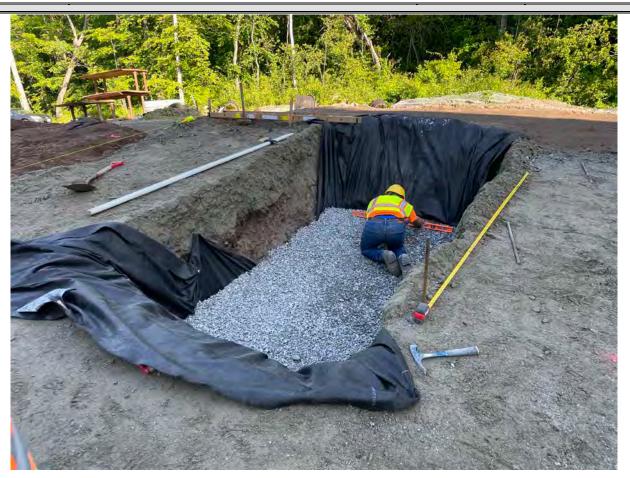

Picture 1: Ludlow leveling <sup>3</sup>/<sub>4</sub>" rock at the footprint for the electrical enclosure that United Concrete plans to install tomorrow on the north side of the altitude vault. View to the north.