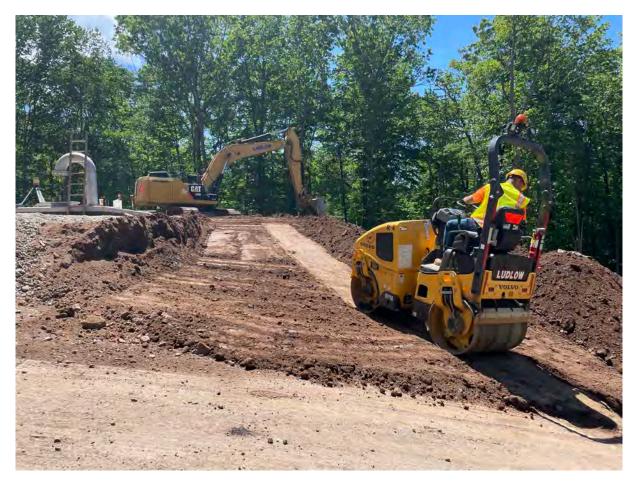

Picture 8: Ludlow performing earthwork as they build an earthen road south of the altitude valve vault. View to the south.

| Daily Report |                                                           |              |                        |
|--------------|-----------------------------------------------------------|--------------|------------------------|
| Project:     | Durham Meadows Pipeline Installation                      | Date:        | May 27, 2021           |
| Location:    | S. Main Street and the Shared Access Driveway, Middletown | Day of Week: | Thursday               |
| Project #:   | AECOM: 6061487                                            | Report No:   | 252                    |
| Contractor:  | Ludlow Construction                                       | Page:        | <b>11</b> of <b>11</b> |