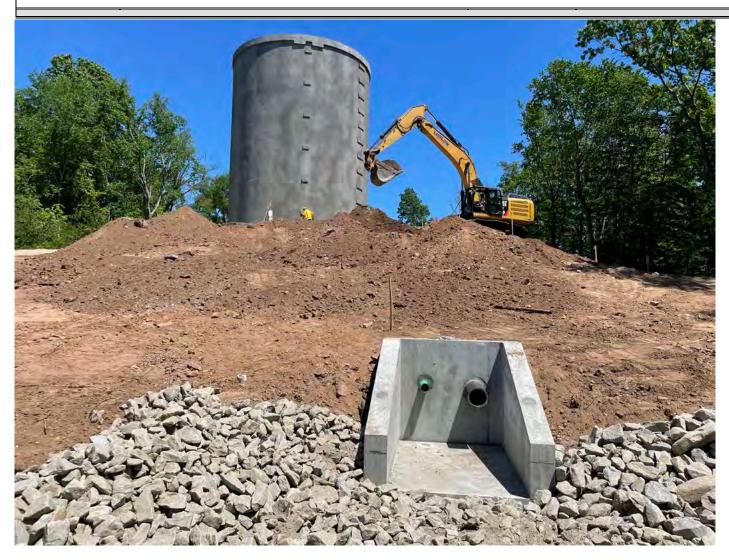

.. \_

Picture 9: View of the water tank work zone located east of the Shared Access Driveway, looking east at the end of the day.