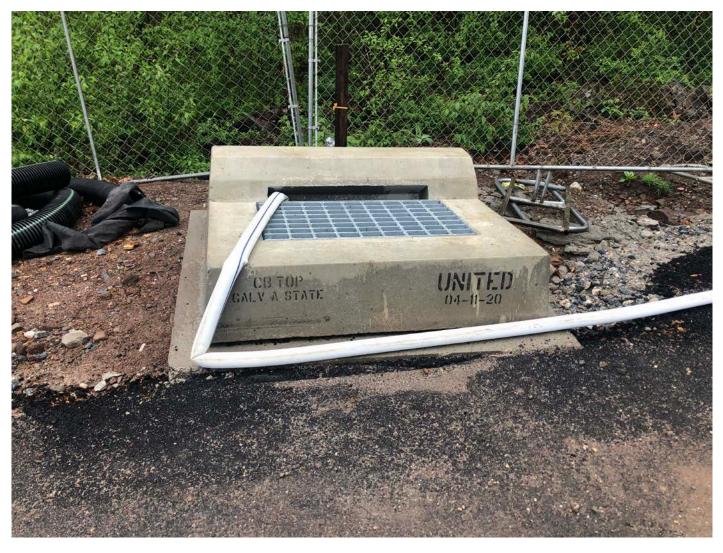

Picture 3: Catch basin that Ludlow is using to discharge water that drained out of the tank from the 8" DIP line that protrudes from the southwest side of the water tank as Ludlow installs the 8" tank drain line that will run south of the altitude valve vault. View to the north.