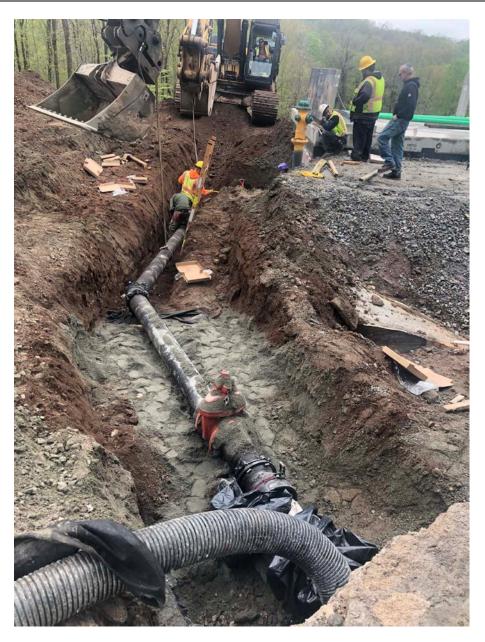

Picture 6: Overview of the 8" drain line that Ludlow is installing between the water tank and the headwall located south of the Shared Access Driveway at Station 11+70. View to the west.