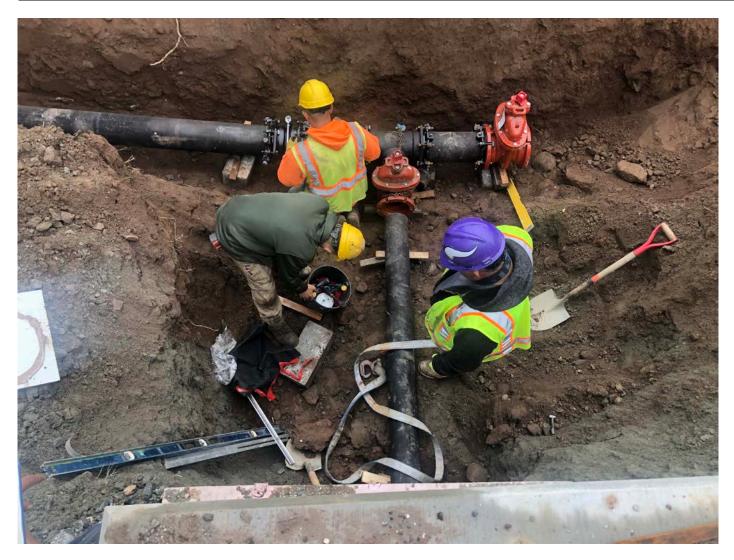

Picture 9: View of 8" water tank drain line located south of the altitude valve vault. Note that Ludlow removed the section of 6" DIP they placed temporarily between the 8" DIP water tank drain line and the altitude valve vault.