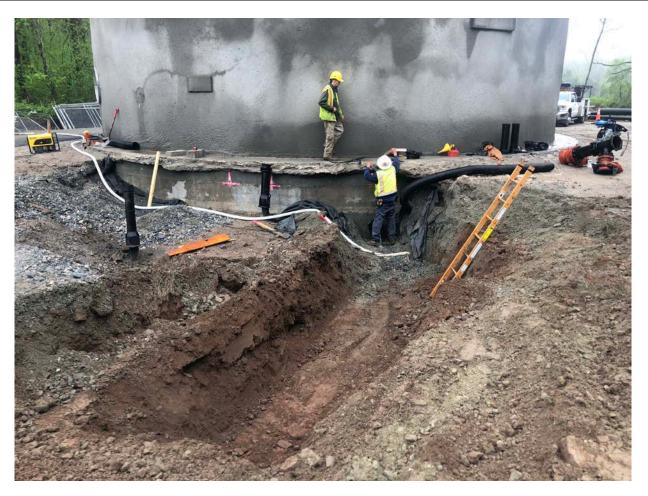

Picture 6: Overview of the 8" drain line that Ludlow is installing between the water tank and the headwall located south of the Shared Access Driveway at Station 11+70. View to the west.