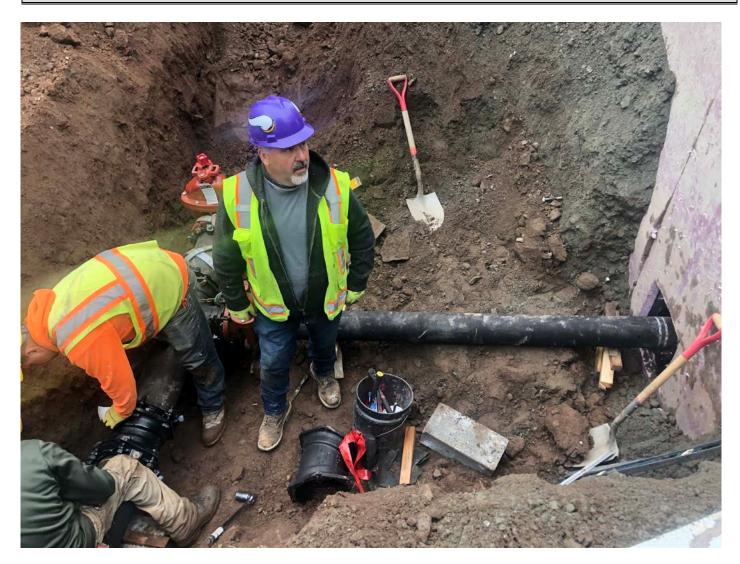

Picture 7: Section of 6" DIP that Ludlow placed temporarily between the altitude valve vault and the 8" water tank drain line to assist in the correct placement of the 6" gate valve they attached to the 8"x8"x6" M.J. TEE on the 8" drain line. View to the west.

Picture 8: Another view of the 6" DIP that Ludlow placed temporarily between the altitude valve vault and the 8" water tank drain line to assist in the correct placement of the 6" gate valve they attached to the 8"x8"x6" M.J. TEE on the 8" drain line. View to the south.