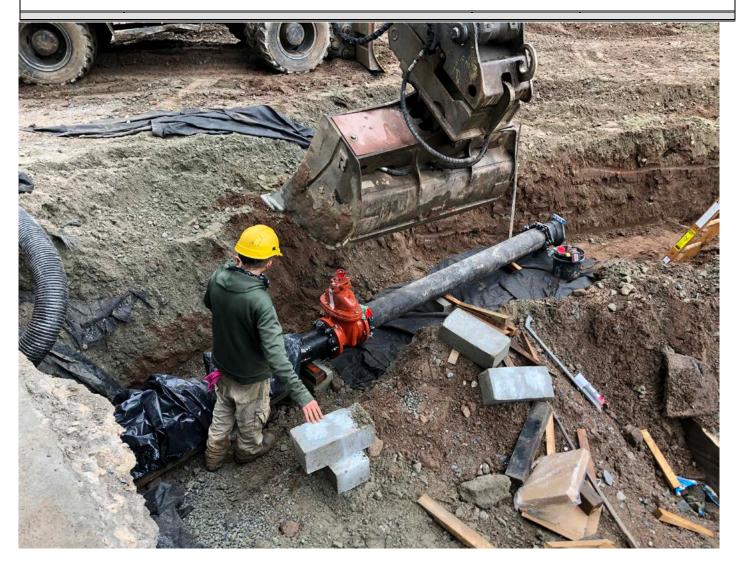

Picture 4: 8" MJ gate valve with flexible fitting that Ludlow has just connected to the 8" DIP drain line that protrudes from the water tank located east of the Shared Access Driveway in Middletown. View to the north.