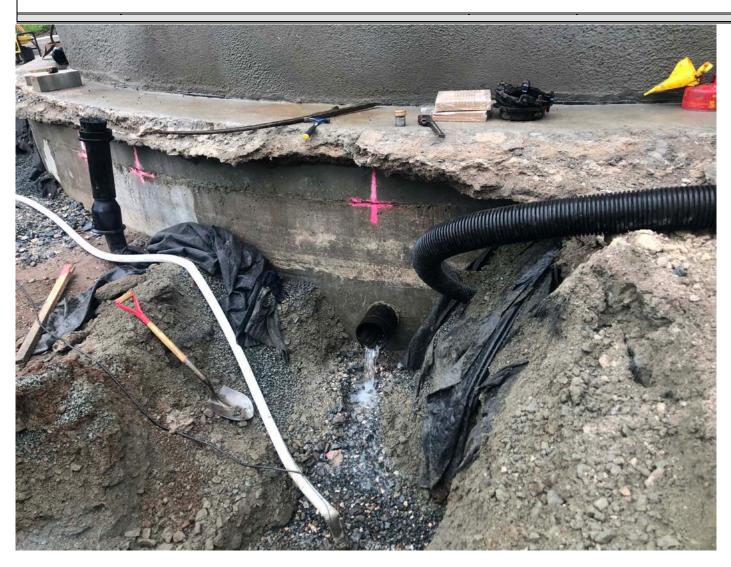

Picture 1: View of the 8" DIP water tank drain line that protrudes from the southwest side of the water tank located east of the Shared Access Driveway in Middletown. Ludlow daylighted the pipe in order to attach 8" DIP to it as they begin to install the tank drain line that will run south of the altitude valve vault. View to the east/northeast.