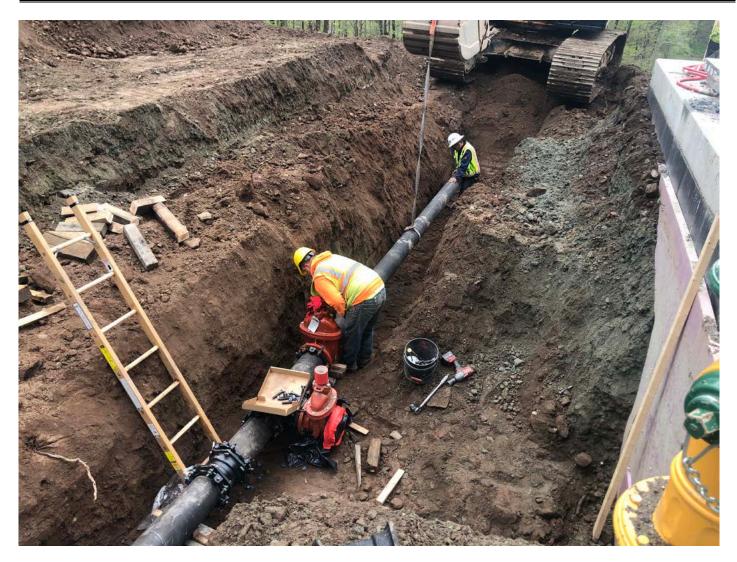

Picture 6: Overview of the 8" drain line that Ludlow is installing between the water tank and the headwall located south of the Shared Access Driveway at Station 11+70. View to the west.