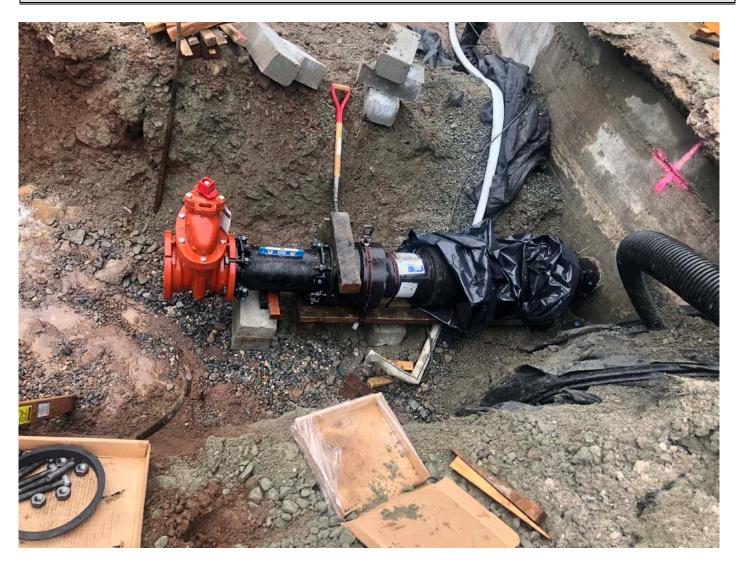

Picture 4: 8" MJ gate valve with flexible fitting that Ludlow has just connected to the 8" DIP drain line that protrudes from the water tank located east of the Shared Access Driveway in Middletown. View to the north.