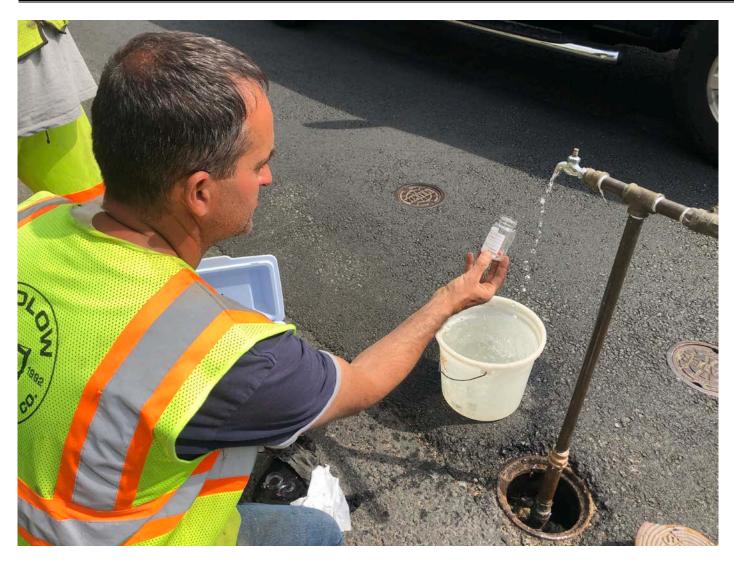

Picture 4: Ludlow collecting a water sample for submittal to a laboratory for analysis of residual chlorine from the intersection of Talcott Lane and Main Street, Durham.

0931: Ludlow is staged at 47 Wallingford Road, Durham, where they are purging water from a hydrant as part of dechlorination activities. JMS Connections is present to assist.

1044: Ludlow is preparing to collect two water samples for laboratory analysis for residual chlorine. The samples are being collected from the intersection of Talcott Lane and Main Street, Durham.