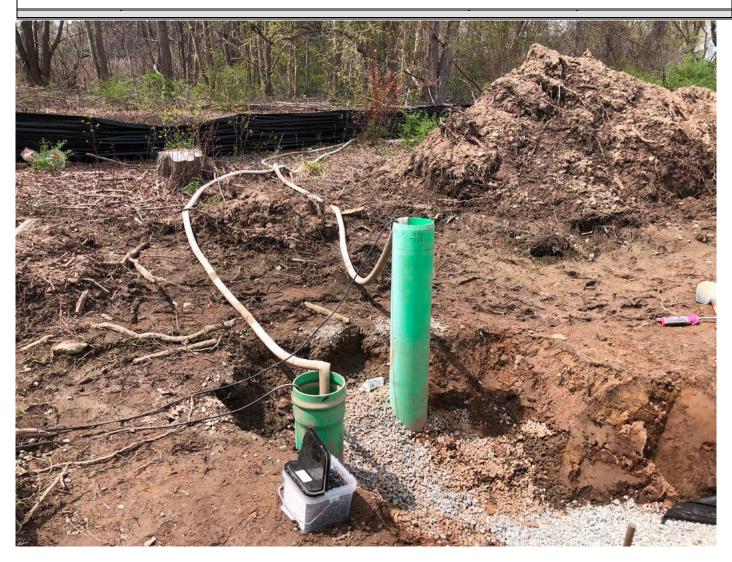

Picture 5: Dewatering wells that Ludlow is using to lower the water table on the southeast corner of the booster station footprint located at 750+63 in Middletown. View to the southwest.