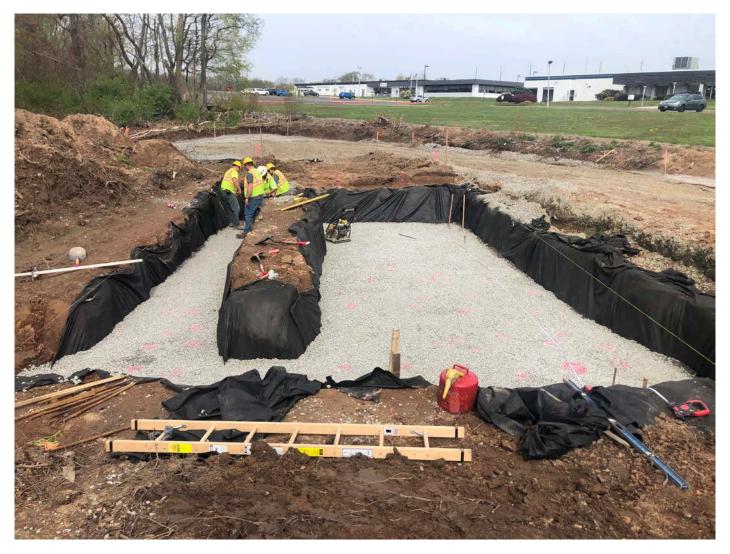

Picture 6: View of the booster station footprint depicting progress of the construction of the forms for the booster station footing. Station 750+63, Middletown. View to the west.

Picture 7: View of the booster station footprint depicting progress of the construction of the forms for the booster station footing. Station 750+63, Middletown. View to the southeast.