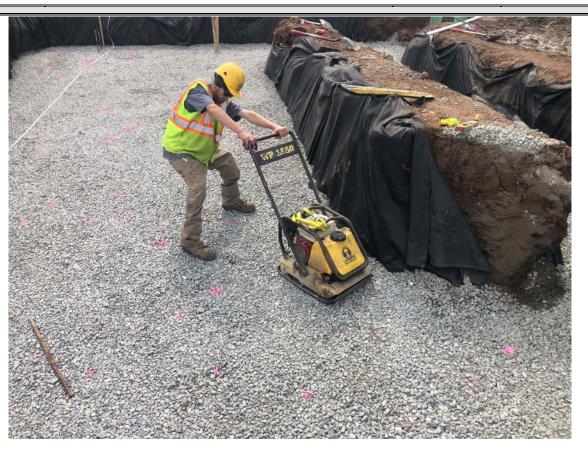

Picture 1: Ludlow compacting <sup>3</sup>/<sub>4</sub>" gravel on the booster station footprint at Station 750+63 in Middletown. View to the east.

0834: Ludlow is using a plate compactor on the ¾" gravel that they have placed at the booster station footprint on top of geofabric.

0942: Ludlow is preparing to install formwork for the pouring of concrete pour footings and frost walls at the booster station located at 750+63 in Middletown.