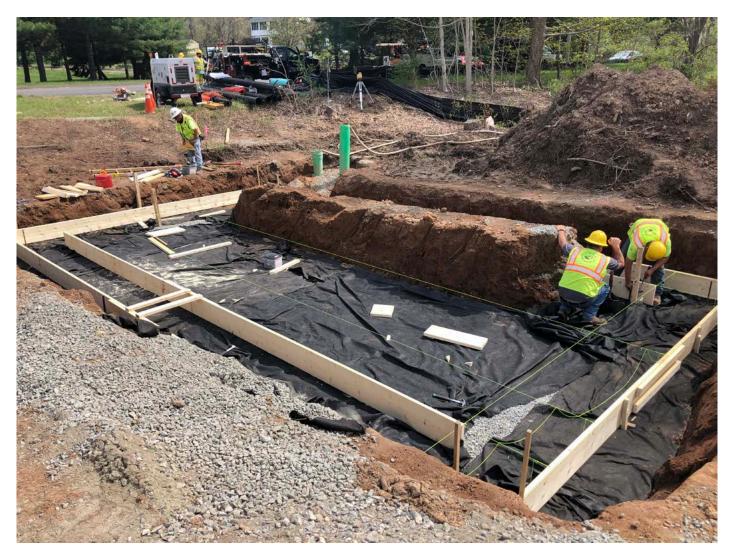

Picture 7: View of the booster station footprint depicting progress of the construction of the forms for the booster station footing. Station 750+63, Middletown. View to the southeast.