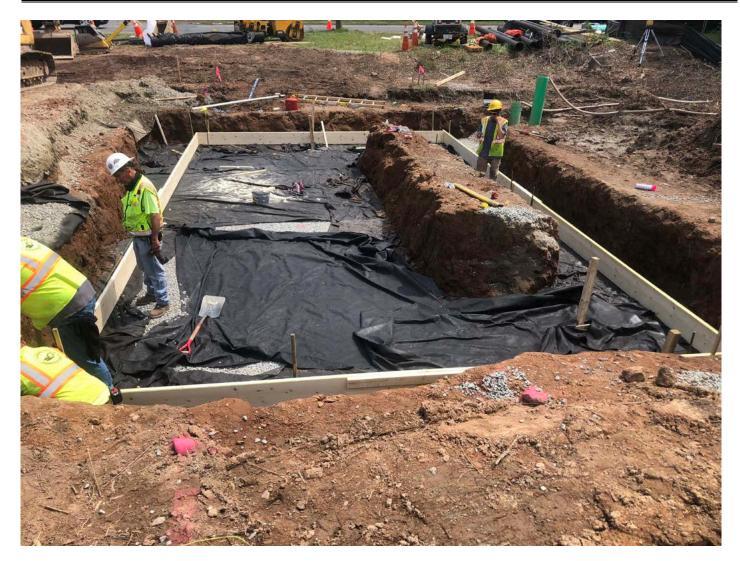

Picture 6: View of the booster station footprint depicting progress of the construction of the forms for the booster station footing. Station 750+63, Middletown. View to the west.