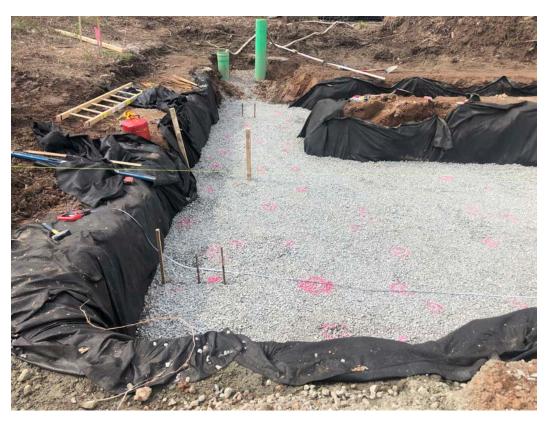

Picture 2: View of the booster station footprint with <sup>3</sup>/<sub>4</sub>" gravel and geofabric in place. Station 750+63; view to the south.

Picture 3: View of the booster station footprint with <sup>3</sup>/<sub>4</sub>" gravel and geofabric in place. Station 750+63; view to the west.