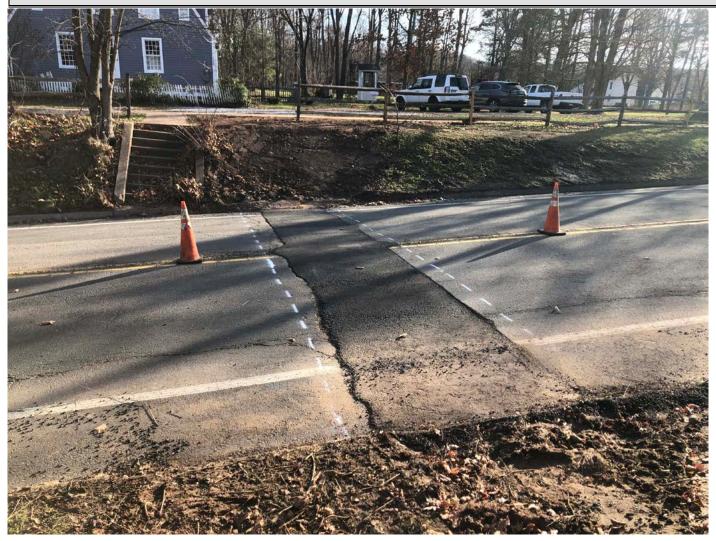

Picture 1: Cut lines marked out on the curb stop overcut for 119 Main Street, Durham that Ludlow cut today. View to the east.

Res. Representative: J. Meunier Date: 11/20/20

| Contractor: | Ludlow Construction                              | Page:        | <b>4</b> of <b>7</b> |
|-------------|--------------------------------------------------|--------------|----------------------|
| Project #:  | AECOM: 6061487                                   | Report No:   | 205                  |
| Location:   | Maple Avenue and Main Street, Durham, Middletown | Day of Week: | Friday               |
| Project:    | Durham Meadows Pipeline Installation             | Date:        | November 20, 2020    |