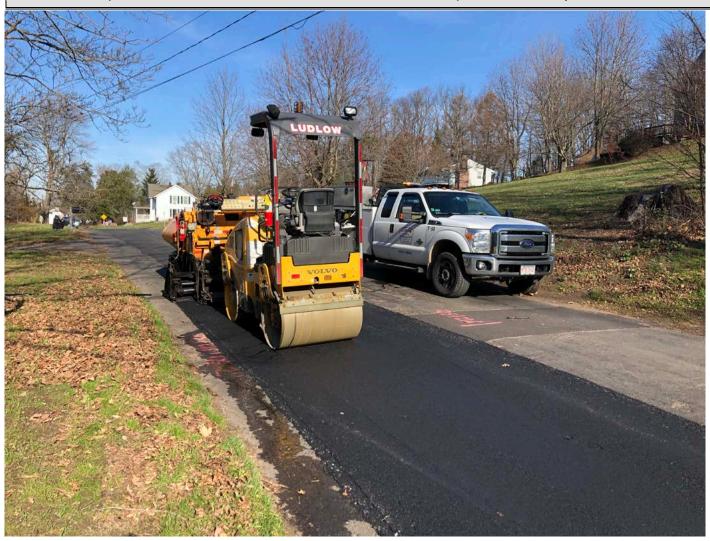

Picture 4: Ludlow compacting shim coat of asphalt that they placed over temporary trench pavement on the southbound lane of Maple Avenue, Durham at Station 912+50. View to the northeast.

| <u> </u> | Res. Representative: | J. Meunier | Date: | 11/20/20 |
|----------|----------------------|------------|-------|----------|
|----------|----------------------|------------|-------|----------|