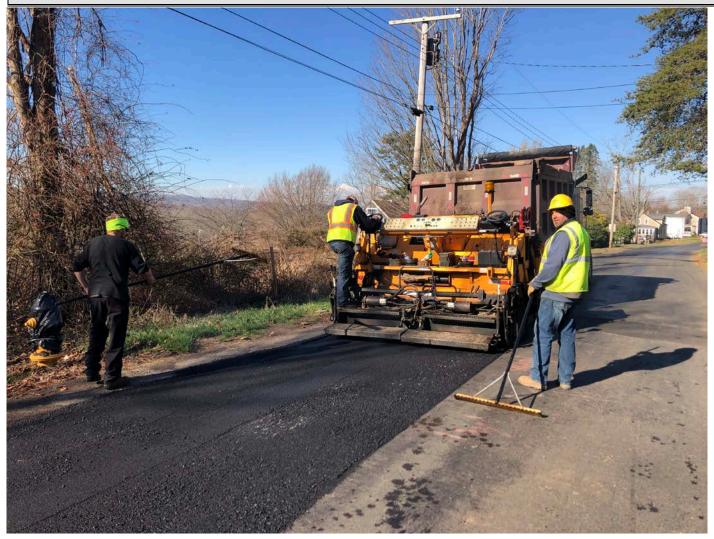

Picture 4: Ludlow compacting shim coat of asphalt that they placed over temporary trench pavement on the southbound lane of Maple Avenue, Durham at Station 912+50. View to the northeast.

| <u> </u> | Res. Representative: | J. Meunier | Date: | 11/20/20 |
|----------|----------------------|------------|-------|----------|
|----------|----------------------|------------|-------|----------|