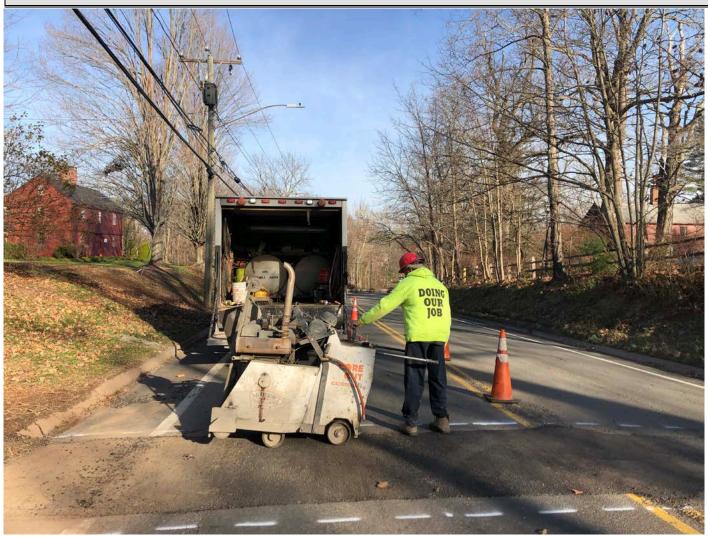

Picture 2: Ludlow saw cutting a curb stop overcut on the southbound lane of Main Street, Durham between 120 and 119 Main Street. View to the north.

| Res. Representative: | J. Meunier | <b>Date</b> : 11/20/20 |
|----------------------|------------|------------------------|