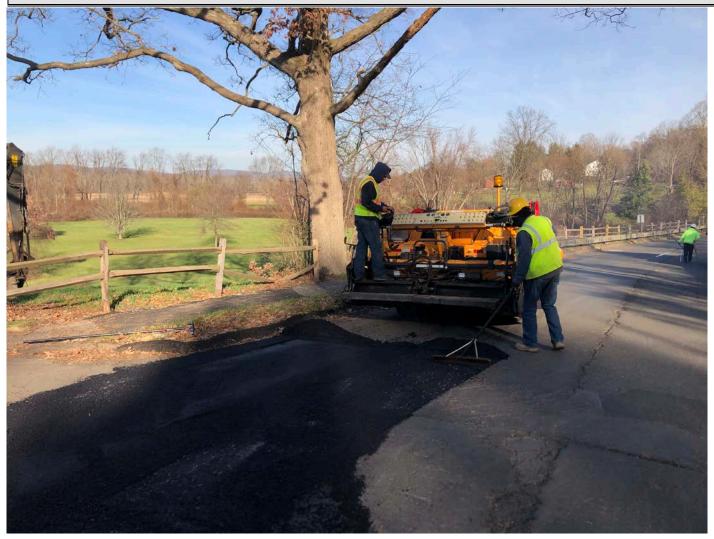

Picture 3: Ludlow shim coating over temporary water line trench pavement on Maple Avenue, Durham at Station 901+50. View to the north.

| Res. Representative: | _ Date: | 11/20/20 |
|----------------------|---------|----------|
|----------------------|---------|----------|