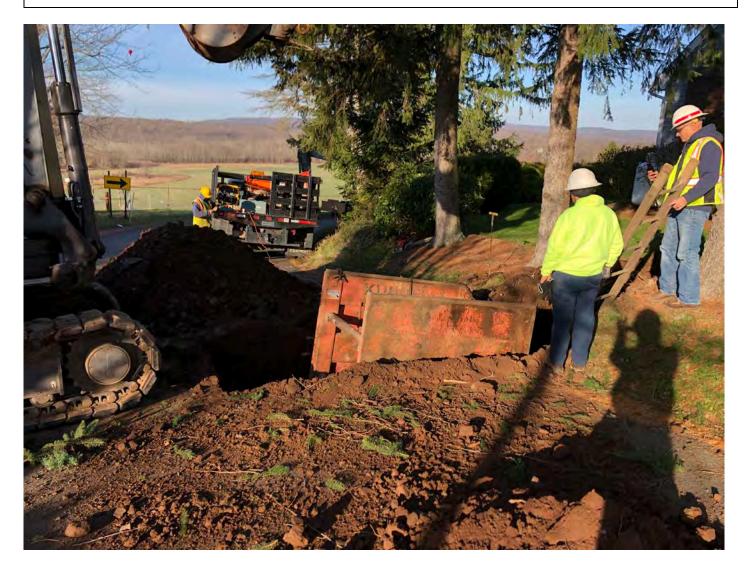

Picture 1: Ludlow excavating at 29 Maple Avenue, Durham for the installation of the installation of a curb stop. View to the west.

| Res. Representative: | J. Meunier | <b>Date:</b> 11/19/20 |
|----------------------|------------|-----------------------|