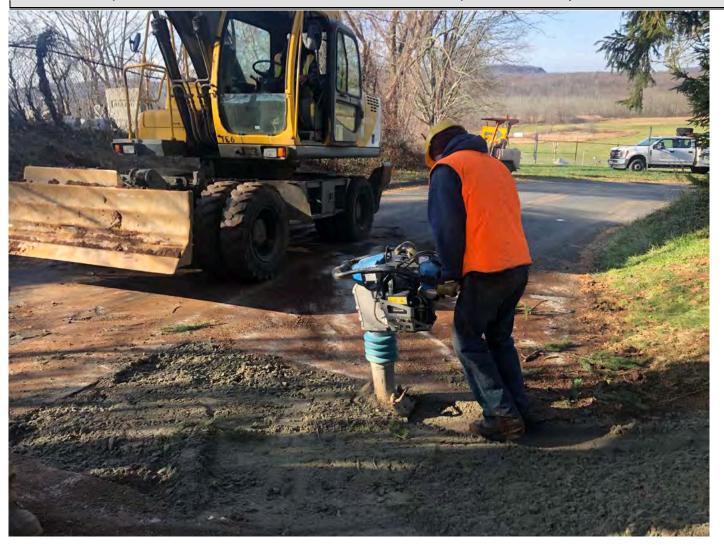

Picture 5: Ludlow patching potholes and depressions on Pickett Lane, Durham at Station 504+00. View to the northeast.

Res. Representative: J. Meunier Date: 11/19/20

Picture 6: Ludlow compacting asphalt that they have placed to fill depressions on Pickett Lane, Durham at Station 504+00. View to the north.

 Res. Representative:
 J. Meunier
 Date:
 11/19/20