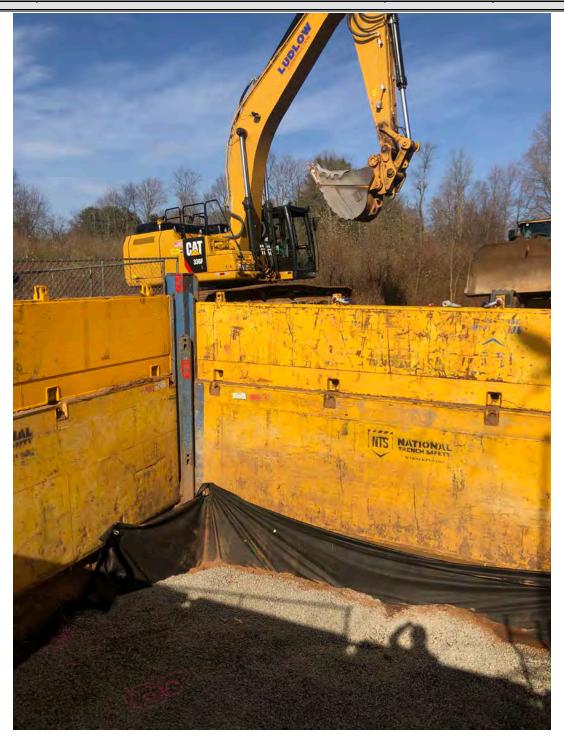

Picture 4: View of the PRV vault located to the west of Main Street, Durham at Station 161+30. Ludlow has placed and fine-graded 3/4" gravel at the bottom of the excavation today. View to the northwest.