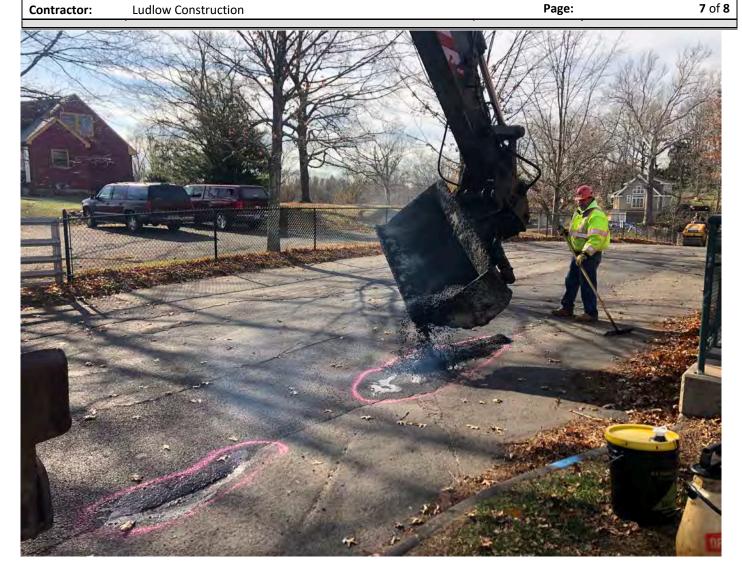

Picture 5: Ludlow patching potholes and depressions on Pickett Lane, Durham at Station 504+00. View to the northeast.

Res. Representative: J. Meunier Date: 11/19/20