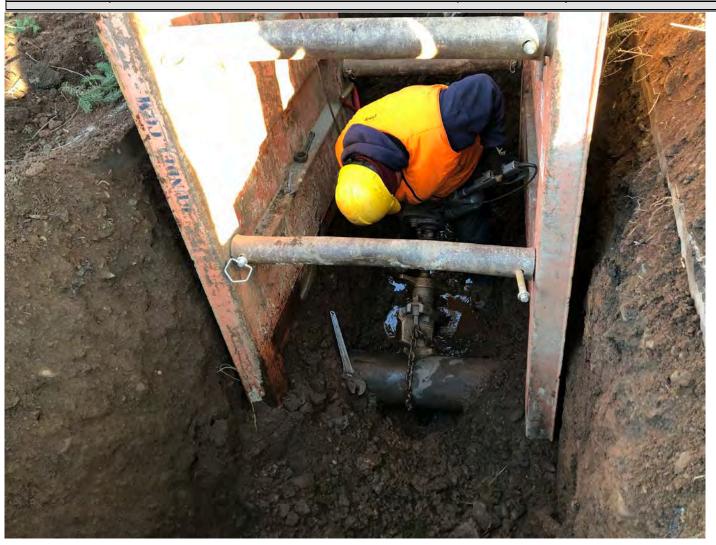

Contractor: Ludlow Construction Page: 4 of 8

Picture 2: Ludlow tapping the existing Town water line for the installation of a corporation stop and a curb stop for 29 Maple Avenue, Durham. View to the west.