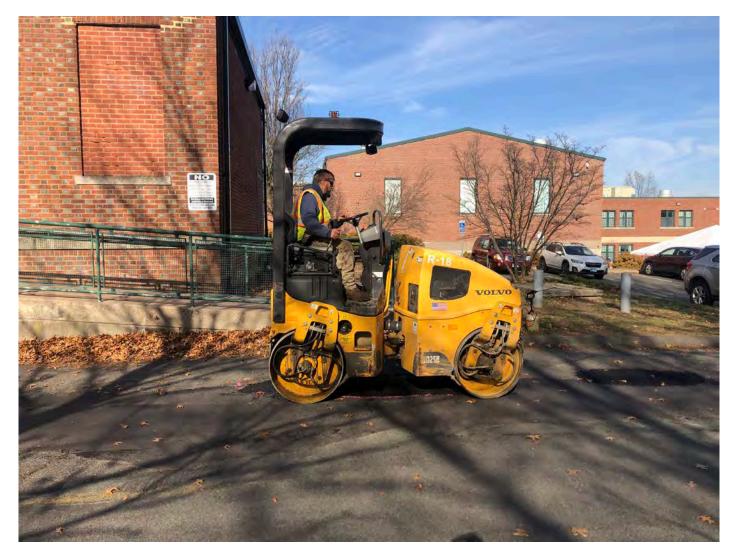

Picture 6: Ludlow compacting asphalt that they have placed to fill depressions on Pickett Lane, Durham at Station 504+00. View to the north.

 Res. Representative:
 J. Meunier
 Date:
 11/19/20