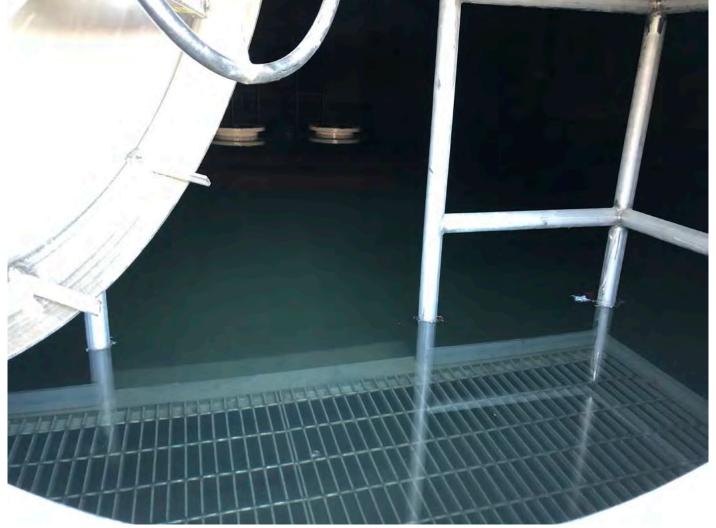

Picture 1: Water level in the water tank located to the east of the Shared Access Driveway, Middletown at 0746 hours this morning, prior to Ludlow adding additional water.