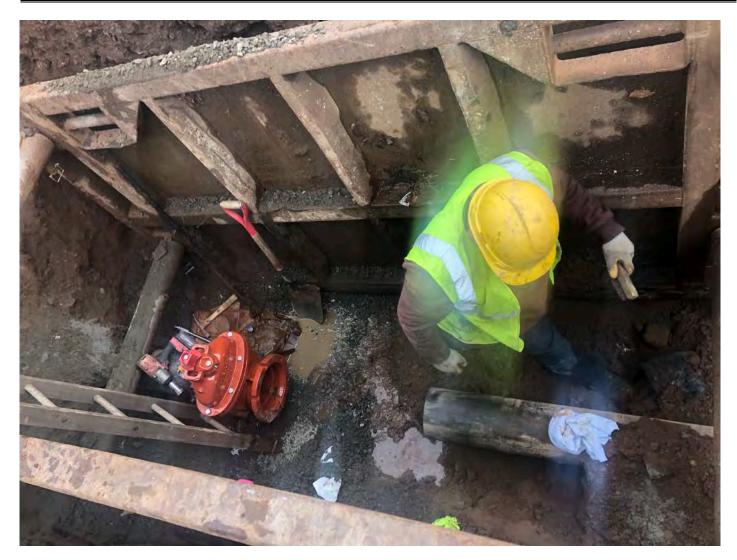

Picture 7: Ludlow in the process of installing a gate valve on the southbound lane of Maple Avenue, Durham at Station 925+55. View to the east.

J. Meunier