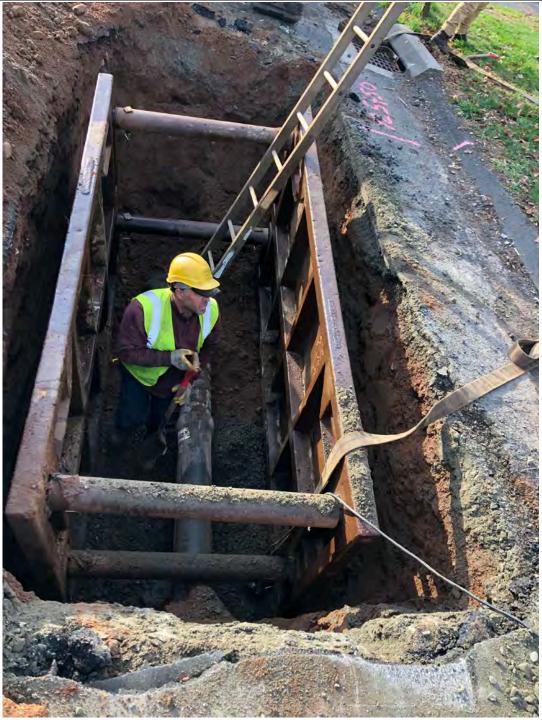

Picture 4: Ludlow in the process of installing a gate valve on the southbound lane of Maple Avenue, Durham at Station 925+55. View to the southwest.

| Project:    | Durham Meadows Pipeline Installation                        | Date:        | November 17, 2020     |
|-------------|-------------------------------------------------------------|--------------|-----------------------|
| Location:   | Maple Avenue, Durham; Shared Access Driveway,<br>Middletown | Day of Week: | Tuesday               |
| Project #:  | AECOM: 6061487                                              | Report No:   | 202                   |
| Contractor: | Ludlow Construction                                         | Page:        | <b>8</b> of <b>10</b> |