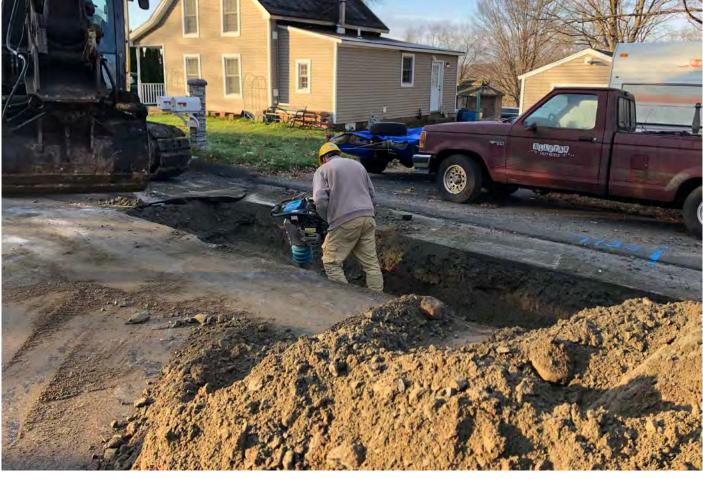

Picture 2: Ludlow compacting soil in test pit they excavated at Station 924+70 as the searched for the source of a leak on the 8" DIP water line on Maple Avenue, Durham. View to the southwest.