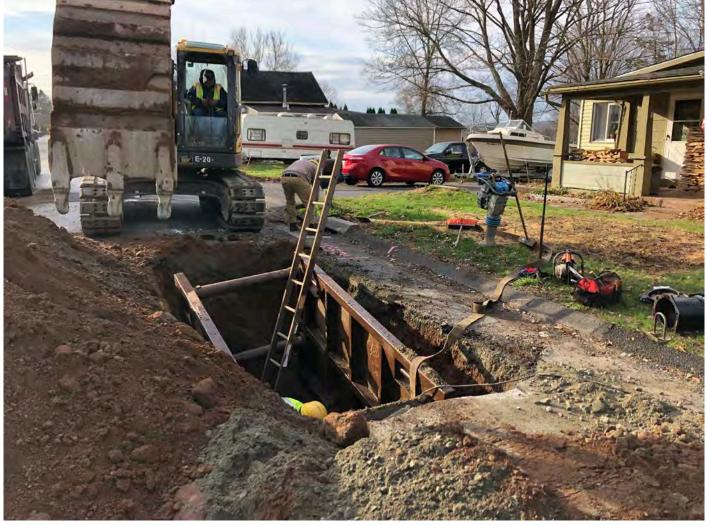

**Daily Report** 

Picture 3: Ludlow beginning to excavate on the southbound lane of Maple Avenue, Durham at Station 925+55 to install a gate valve to help isolate a leak in the 8" DIP water line they installed earlier in the year. View to the west.