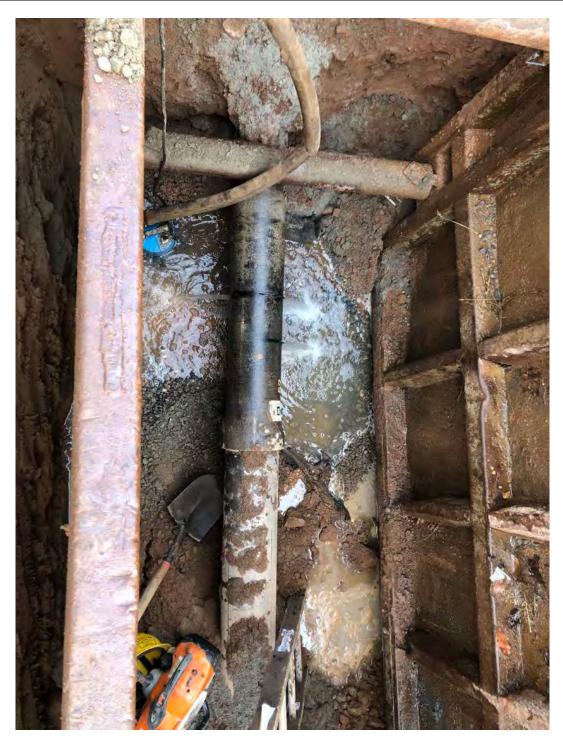

Picture 6: Water exiting the 8"DIP water line on the southbound lane of Maple Avenue, Durham at Station 925+55 where Ludlow cut slits in the pipe.

**Res. Representative:** 