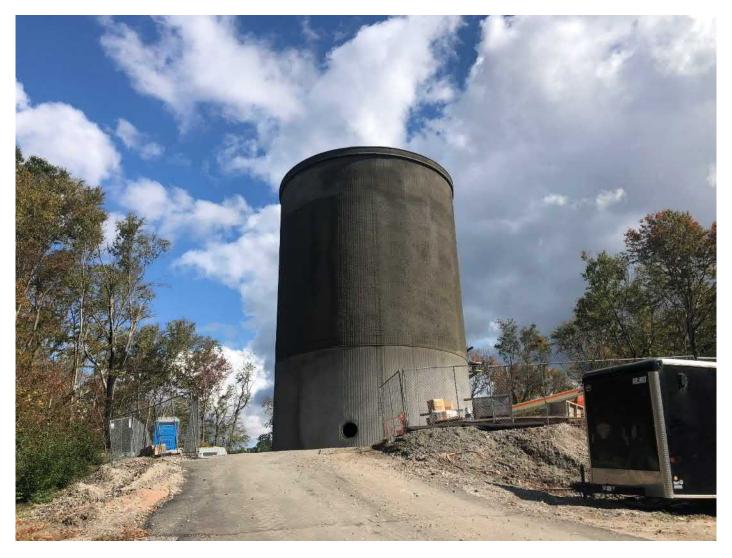

Picture 11: Overview of the water tank after DN Tanks applied shotcrete today. Water tank work zone located to the east of the Shared Access Driveway, Middletown. View to the east.

| Res. Representative: | J. Meunier | Date: | 10/05/20 |
|----------------------|------------|-------|----------|