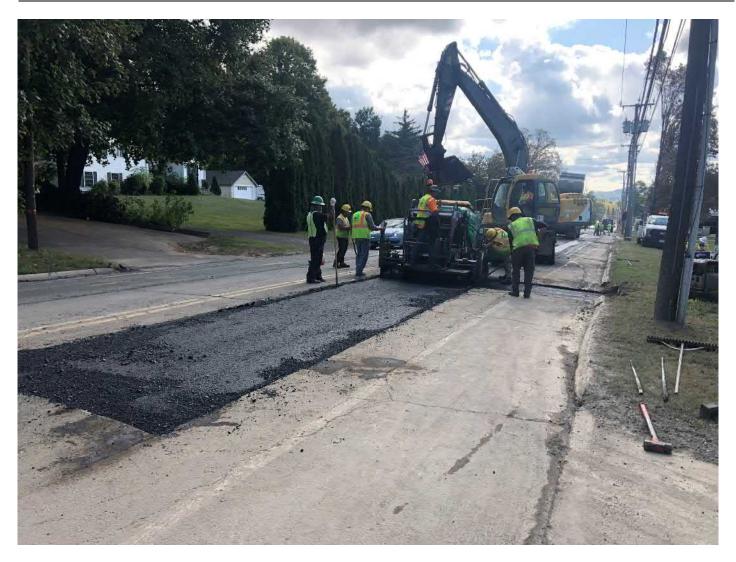

#### Daily Activities – Permanent paving of trench cutbacks, S. Main Street, Middletown

Ludlow excavated and paved trench cutbacks on Main Street, Durham from Stations 148+65 to 151+35.

- 0717: Ludlow is resuming the removal of pavement for trench cutback permanent paving on the southbound lane of Main Street, starting at Station 148+65. One State Trooper and one private flagger are providing traffic management.
- 1032: JTC is present to collect compaction data from the asphalt that Ludlow will place and compact at the trench cutback paving work zone on the southbound lane of Main Street, Durham.
- 1141: Ludlow is placing and compacting first of three 3" lifts of asphalt between Stations 148+65 and 151+35.

Picture 2: Ludlow stripping back asphalt as they prepare to place permanent paving on the southbound lane of Main Street, Durham from Stations 148+65to 151+35. View to the southeast.

| Res. Representative: | J. Meunier | Date: | 10/05/20 |
|----------------------|------------|-------|----------|