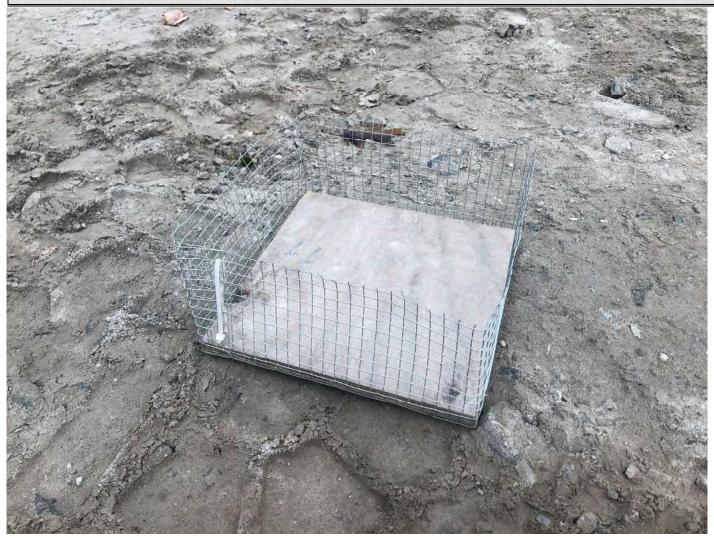

Picture 3: Basket used for the collection of a sample of shotcrete. Water tank work zone, east of the Shared Access Driveway, Middletown.

| Res. Representative: | J. Meunier | Date: | 10/05/20 |
|----------------------|------------|-------|----------|