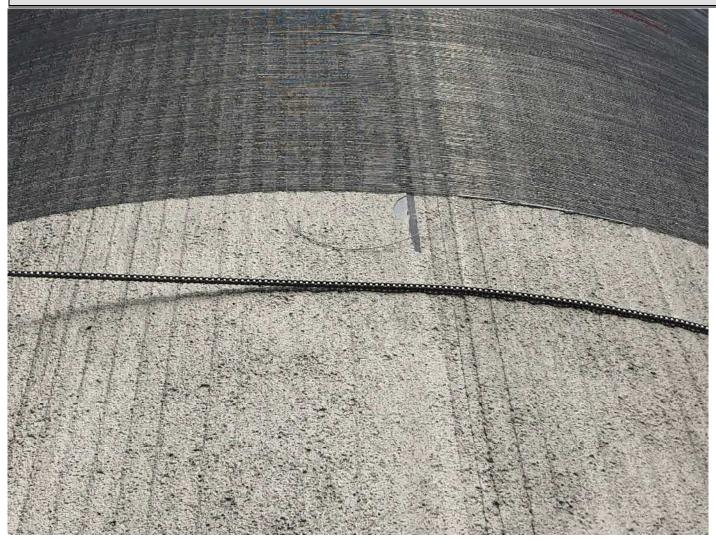

Picture 4: One of the two spots on the steel diaphragm where shotcrete has chipped away, revealing bare metal. DN Tanks later applied fresh shotcrete to these two areas. Water tank work zone, east of the Shared Access Driveway, Middletown. View to the north.