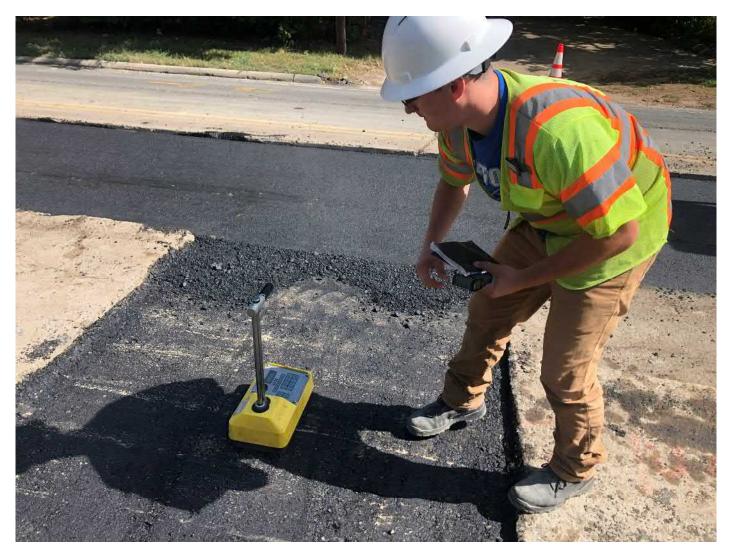

Picture 10: JTC collecting compaction data from the second of three 3" lifts of asphalt that Ludlow placed and compacted as part of permanent paving activities on the southbound lane of Main Street, Durham from Stations 148+65to 151+35. View to the east.