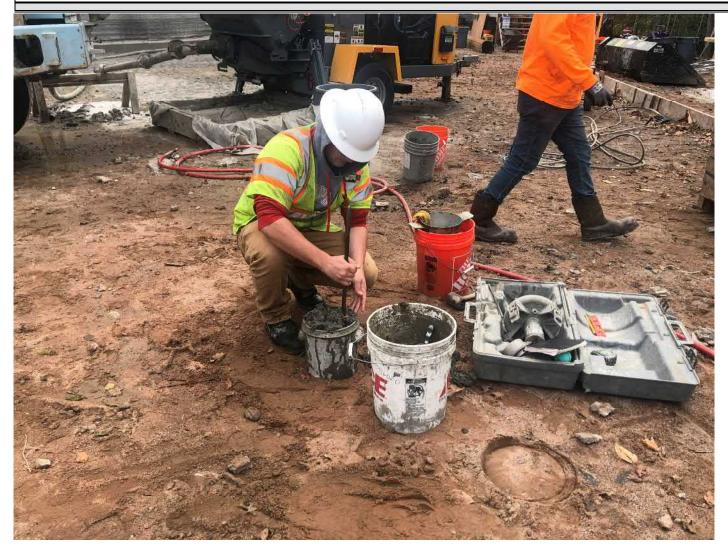

Picture 3: Basket used for the collection of a sample of shotcrete. Water tank work zone, east of the Shared Access Driveway, Middletown.

| Res. Representative: | J. Meunier | Date: | 10/05/20 |
|----------------------|------------|-------|----------|

Project #: AECOM: 6061487 Report No: 172
Contractor: Ludlow Construction Page: 8 of 14

Picture 5: JTC preparing an air entrainment sample from the first of three trucks of shotcrete delivered to the water tank work zone located to the east of the Shared Access Driveway, Middletown. View to the east.