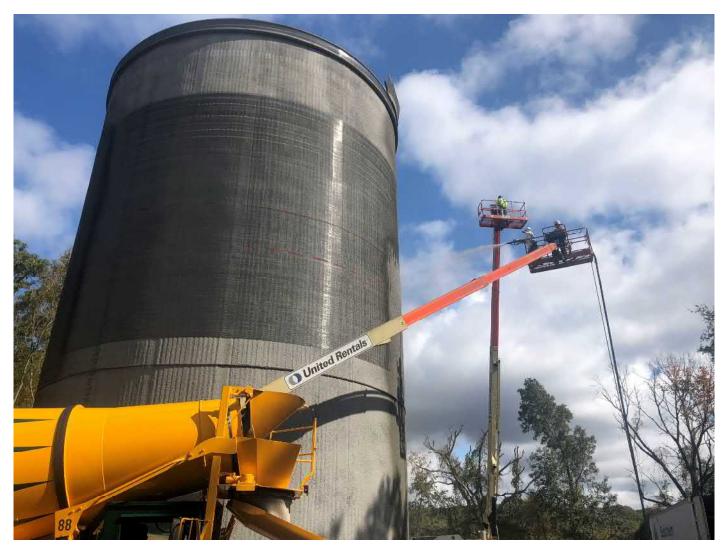

Picture 7: DN Tanks applying shotcrete to the side of the water tank. Water tank work zone located to the east of the Shared Access Driveway, Middletown. View to the east.

| Res. Representative: | J. Meunier | Date: | 10/05/20 |
|----------------------|------------|-------|----------|

Picture 8: DN Tanks applying shotcrete to the dome rim of the water tank. Water tank work zone located to the east of the Shared Access Driveway, Middletown. View to the east.

| Res. Representative: | J. Meunier | Date: | 10/05/20 |
|----------------------|------------|-------|----------|