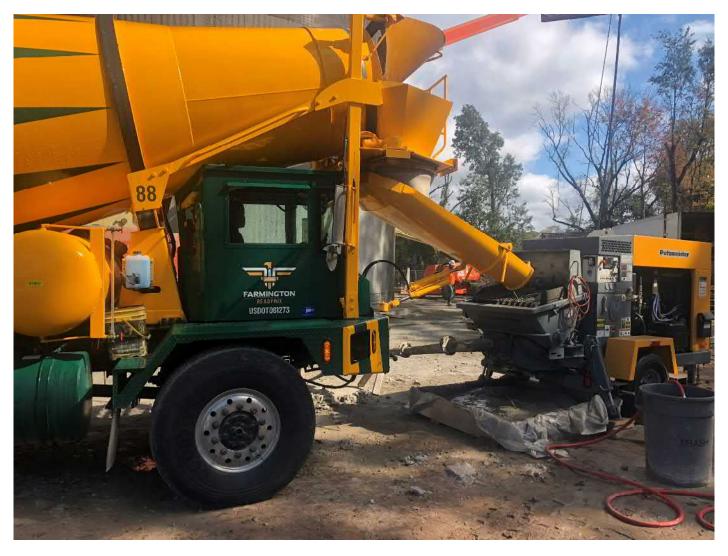

Picture 6: The third of three trucks of shotcrete about to start transferring shotcrete into pumper/mixer. Water tank work zone located to the east of the Shared Access Driveway, Middletown. View to the east.