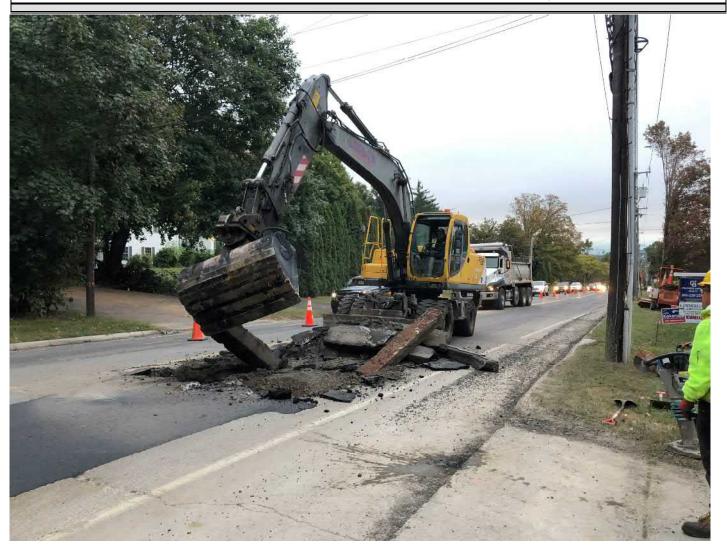

Picture 2: Ludlow stripping back asphalt as they prepare to place permanent paving on the southbound lane of Main Street, Durham from Stations 148+65to 151+35. View to the southeast.

| Res. Representative: | J. Meunier | Date: | 10/05/20 |
|----------------------|------------|-------|----------|