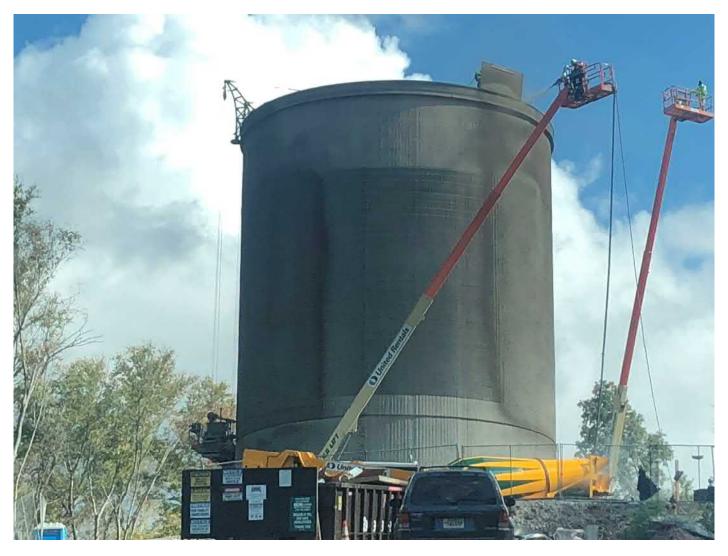

Picture 11: Overview of the water tank after DN Tanks applied shotcrete today. Water tank work zone located to the east of the Shared Access Driveway, Middletown. View to the east.

| Res. Representative: | J. Meunier | Date: | 10/05/20 |
|----------------------|------------|-------|----------|