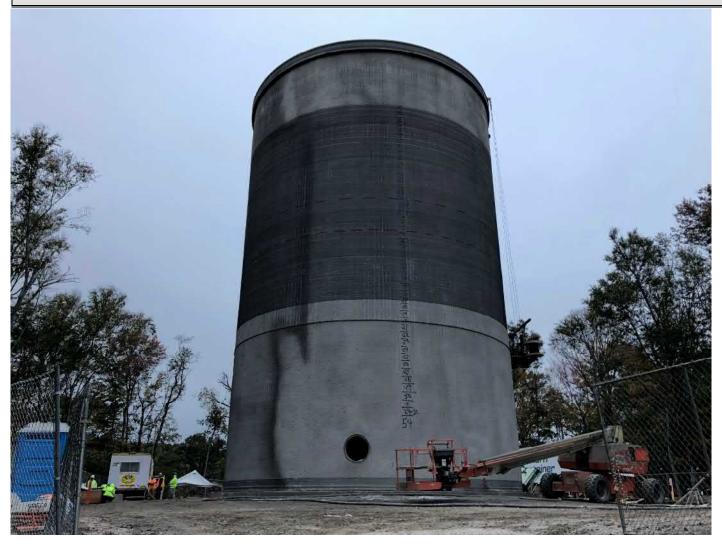

Picture 11: Overview of the water tank after DN Tanks applied shotcrete today. Water tank work zone located to the east of the Shared Access Driveway, Middletown. View to the east.

| Res. Representative: | J. Meunier | Date: | 10/05/20 |
|----------------------|------------|-------|----------|