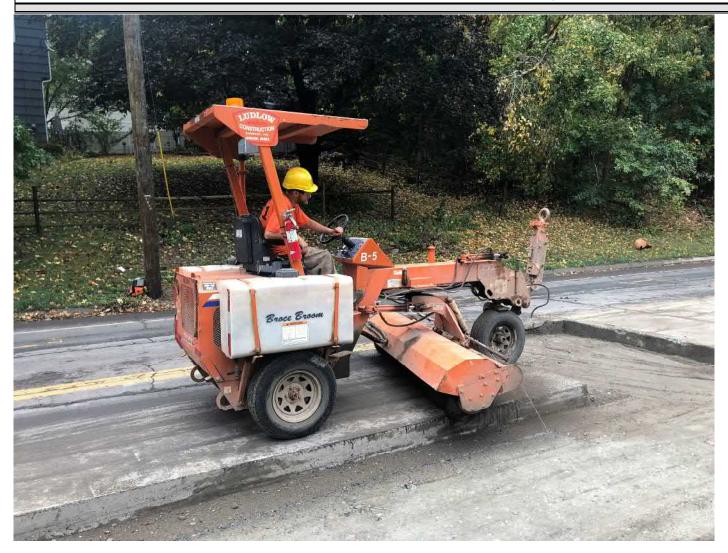

Picture 5: Ludlow using a Broce Broom to clean up the work zone as they prepare to place permanent paving on the southbound lane of Main Street, Durham from Stations 140+50 to 143+00. View to the southeast.