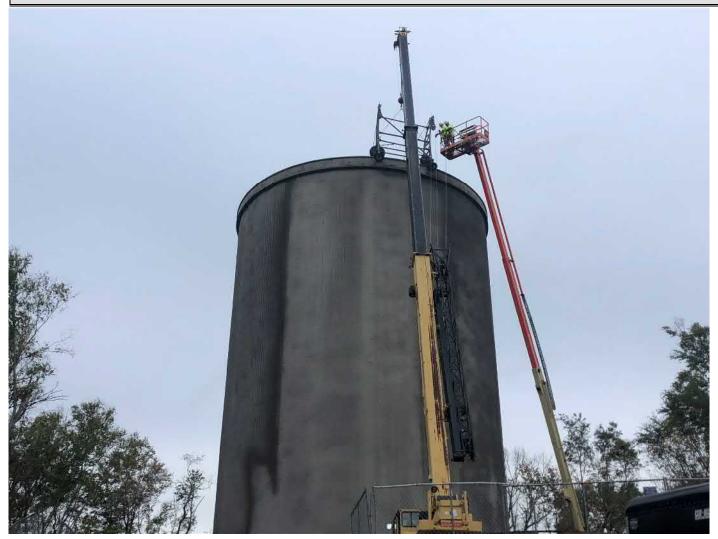

Picture 3: DN Tanks setting up to wrap prestressed wire abound the sides of the water tank. Water tank work zone, east of the Shared Access Driveway, Middletown. View to the east.

| Res. Representative: | J. Meunier | Date: | 9/30/20 |
|----------------------|------------|-------|---------|