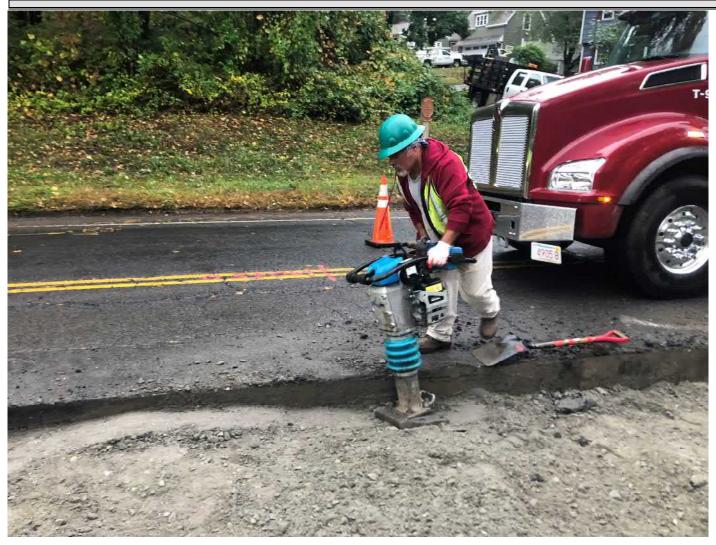

Picture 2: Ludlow compacting 1.5" processed gravel as they prepare to place permanent paving on the southbound lane of Main Street, Durham from Stations 140+50 to 143+00. View to the south.

| Res. Representative: J. Meunier | Date: 9/30/20 |  |
|---------------------------------|---------------|--|
|---------------------------------|---------------|--|