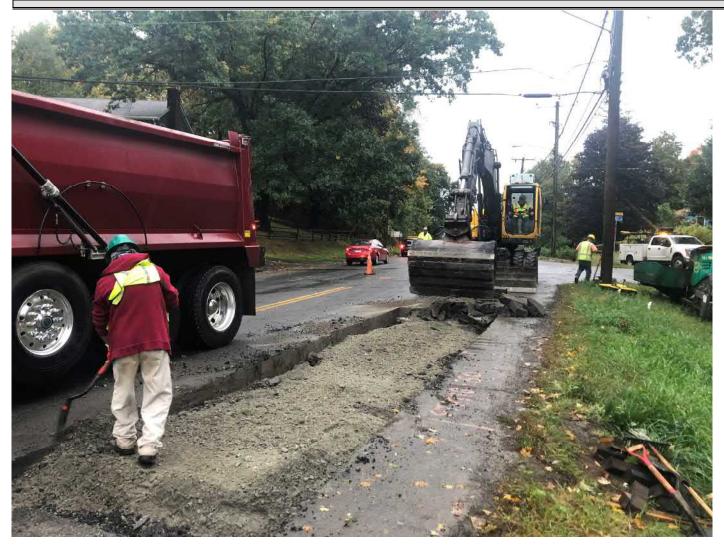

Location: Main Street, Durham; Shared Access Driveway, Middletown

Project #:AECOM: 6061487Report No:170Contractor:Ludlow ConstructionPage:4 of 10

Picture 1: Ludlow in the process of stripping asphalt from trench overcuts as they prepare to place permanent paving on the southbound lane of Main Street, Durham from Stations 140+50 to 143+00. View to the south.