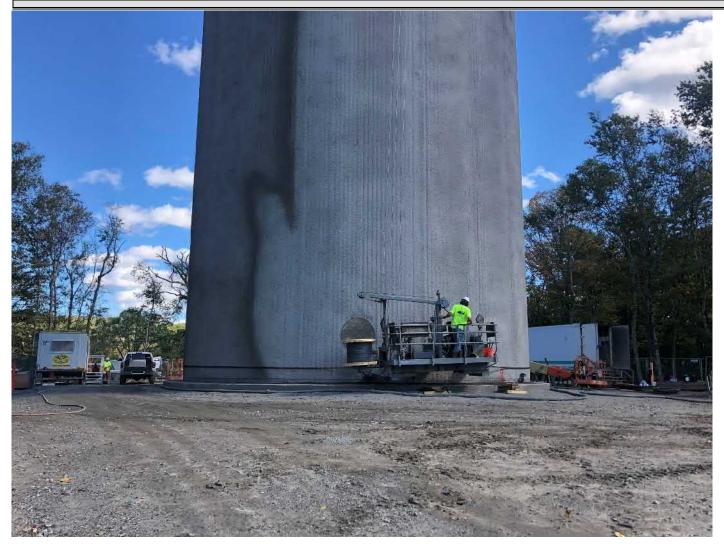

Picture 3: DN Tanks setting up to wrap prestressed wire abound the sides of the water tank. Water tank work zone, east of the Shared Access Driveway, Middletown. View to the east.

| Res. Representative: | J. Meunier | Date: | 9/30/20 |
|----------------------|------------|-------|---------|