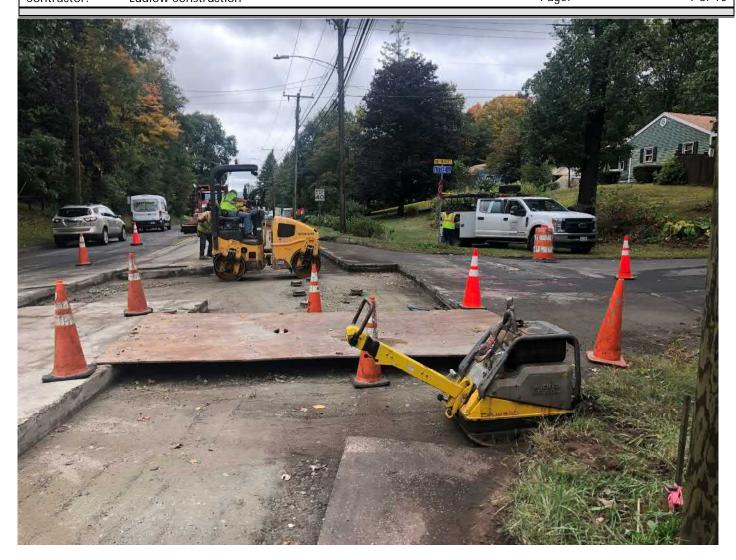

Project #:AECOM: 6061487Report No:170Contractor:Ludlow ConstructionPage:7 of 10

Picture 4: Ludlow compacting 1.5" processed gravel as they prepare to place permanent paving on the southbound lane of Main Street, Durham from Stations 140+50 to 143+00. View to the south.