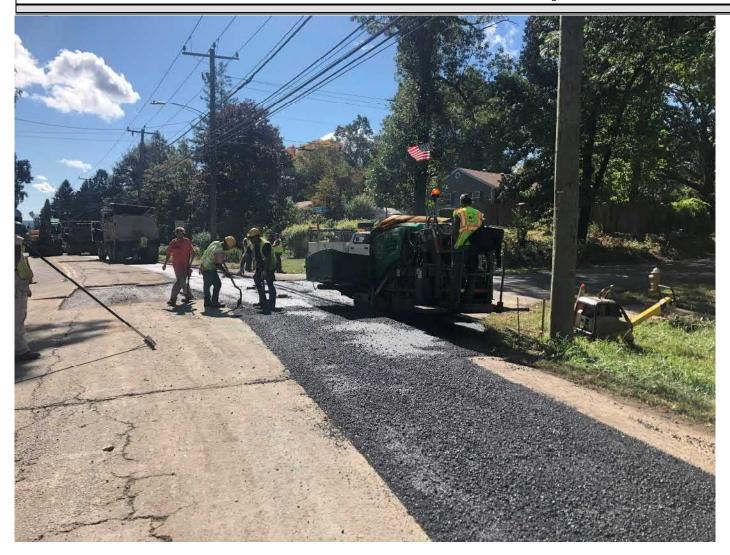

Picture 6: Ludlow placing and compacting the third of three 3" lifts of asphalt on the southbound lane of Main Street, Durham from Stations 140+50 to 143+00. View to the south.

| Res. Representative: | J. Meunier | Date: | 9/30/20 |
|----------------------|------------|-------|---------|