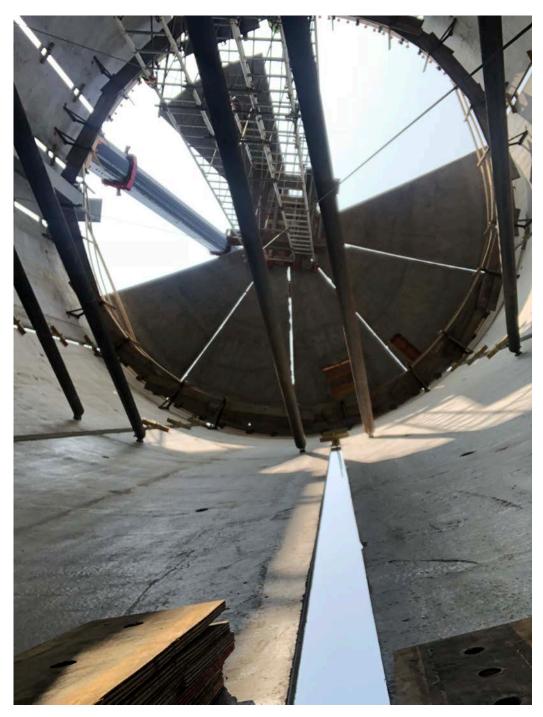

Picture 10: Marino holding the first dome panel in place for installation by DN Tanks. Water tank work zone, east of the Shared Access Driveway, Middletown.

| Daily Report |                                                           |              |                        |
|--------------|-----------------------------------------------------------|--------------|------------------------|
| Project:     | Durham Meadows Pipeline Installation                      | Date:        | September 15, 2020     |
|              |                                                           | Day of Week: | Tuesday                |
| Location:    | Maple Avenue, Talcott Lane, and Main Street, Durham;      |              |                        |
|              | S. Main Street and the Shared Access Driveway, Middletown |              |                        |
| Project #:   | AECOM: 6061487                                            | Report No:   | 159                    |
| Contractor:  | Ludlow Construction                                       | Page:        | <b>15</b> of <b>16</b> |
|              |                                                           |              |                        |

Picture 11: Marino holding the sixth dome panel in place for installation by DN Tanks. Water tank work zone, east of the Shared Access Driveway, Middletown.

**Res. Representative:** 

J. Meunier

**Date:** 9/15/20