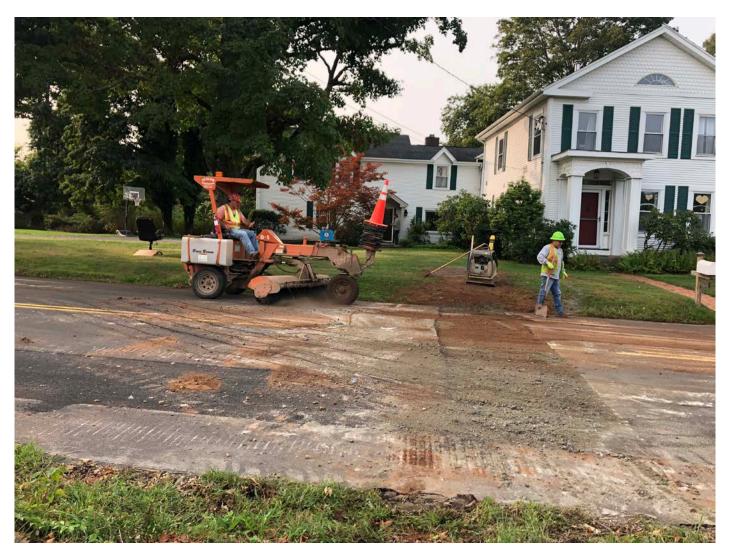

Picture 12: Ludlow placing third 3" lift of asphalt for the trench cutback repaving on S. Main Street, Middletown. View to the southeast.