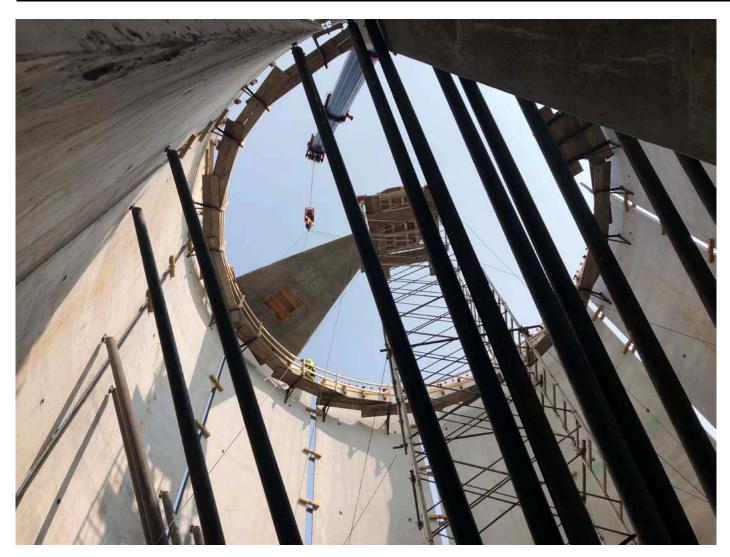

Picture 1: View of water tank construction progress at the start of the day. Water tank work zone, east of the Shared Access Road, Middletown. View to the northeast.

|             | Daily Report                                              |              |                       |
|-------------|-----------------------------------------------------------|--------------|-----------------------|
| Project:    | Durham Meadows Pipeline Installation                      | Date:        | September 15, 2020    |
|             |                                                           | Day of Week: | Tuesday               |
| Location:   | Maple Avenue, Talcott Lane, and Main Street, Durham;      |              |                       |
|             | S. Main Street and the Shared Access Driveway, Middletown |              |                       |
| Project #:  | AECOM: 6061487                                            | Report No:   | 159                   |
| Contractor: | Ludlow Construction                                       | Page:        | <b>6</b> of <b>16</b> |
|             |                                                           |              |                       |