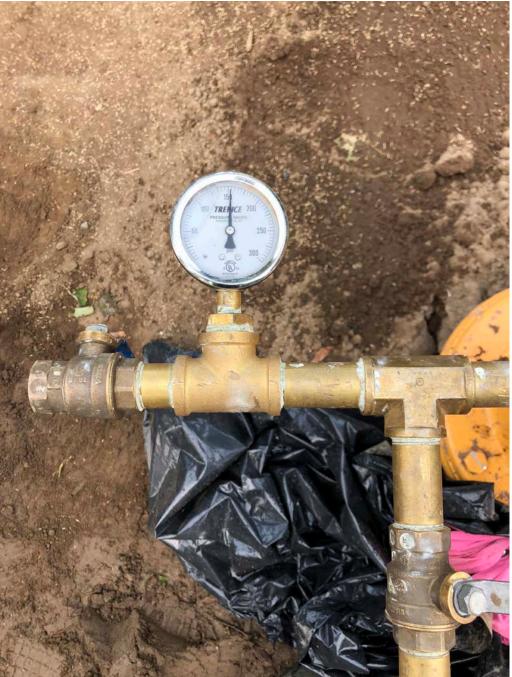

Picture 2: Beginning pressure at the start of the pressure test conducted today on Maple Avenue, Durham.

**Res. Representative:** 

|             | Daily Report                                              |              |                    |
|-------------|-----------------------------------------------------------|--------------|--------------------|
| Project:    | Durham Meadows Pipeline Installation                      | Date:        | September 15, 2020 |
|             |                                                           | Day of Week: | Tuesday            |
| Location:   | Maple Avenue, Talcott Lane, and Main Street, Durham;      |              |                    |
|             | S. Main Street and the Shared Access Driveway, Middletown |              |                    |
| Project #:  | AECOM: 6061487                                            | Report No:   | 159                |
| Contractor: | Ludlow Construction                                       | Page:        | 7 of 16            |
|             |                                                           |              |                    |