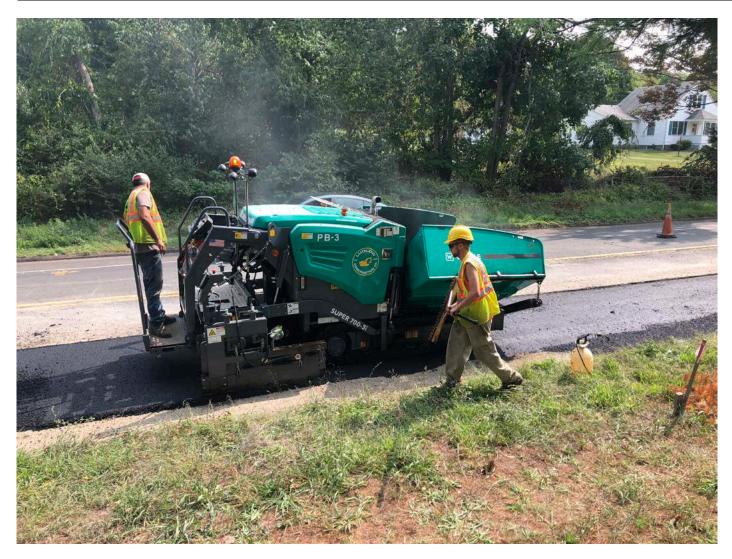

Picture 12: Ludlow placing third 3" lift of asphalt for the trench cutback repaving on S. Main Street, Middletown. View to the southeast.