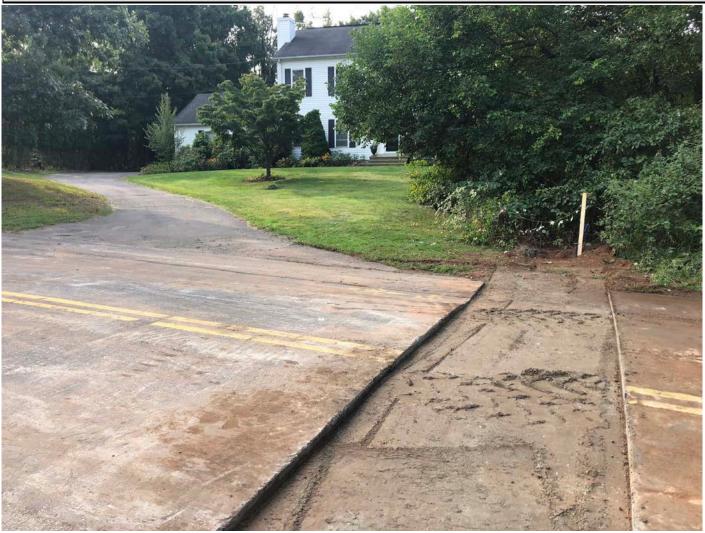

Picture 5: Tack coating applied to the cut edges of asphalt at the trench cutbacks that Ludlow repaved today from Stations 102+00 to 104+50 on S. Main Street, Middletown. View to the south.

|             | Daily Report                                              |              |                        |
|-------------|-----------------------------------------------------------|--------------|------------------------|
| Project:    | Durham Meadows Pipeline Installation                      | Date:        | September 15, 2020     |
|             |                                                           | Day of Week: | Tuesday                |
| Location:   | Maple Avenue, Talcott Lane, and Main Street, Durham;      |              |                        |
|             | S. Main Street and the Shared Access Driveway, Middletown |              |                        |
| Project #:  | AECOM: 6061487                                            | Report No:   | 159                    |
| Contractor: | Ludlow Construction                                       | Page:        | <b>10</b> of <b>16</b> |
|             |                                                           |              |                        |