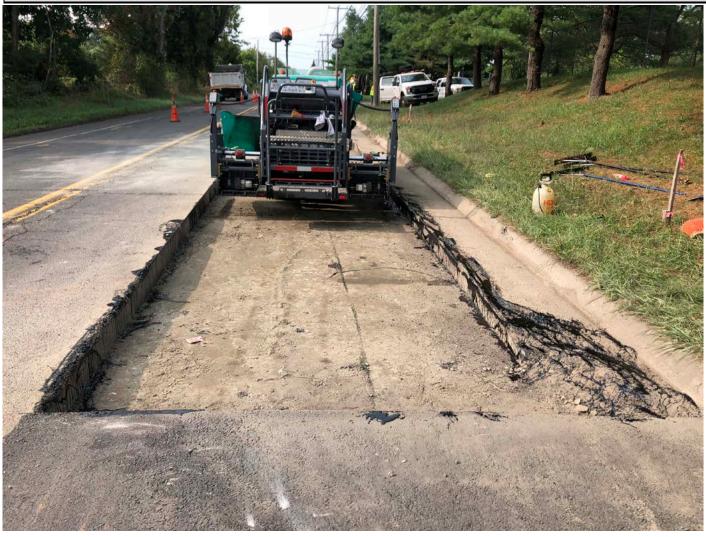

Picture 5: Tack coating applied to the cut edges of asphalt at the trench cutbacks that Ludlow repaved today from Stations 102+00 to 104+50 on S. Main Street, Middletown. View to the south.

|             | Daily Report                                              |              |                        |
|-------------|-----------------------------------------------------------|--------------|------------------------|
| Project:    | Durham Meadows Pipeline Installation                      | Date:        | September 15, 2020     |
|             |                                                           | Day of Week: | Tuesday                |
| Location:   | Maple Avenue, Talcott Lane, and Main Street, Durham;      |              |                        |
|             | S. Main Street and the Shared Access Driveway, Middletown |              |                        |
| Project #:  | AECOM: 6061487                                            | Report No:   | 159                    |
| Contractor: | Ludlow Construction                                       | Page:        | <b>10</b> of <b>16</b> |
|             |                                                           |              |                        |