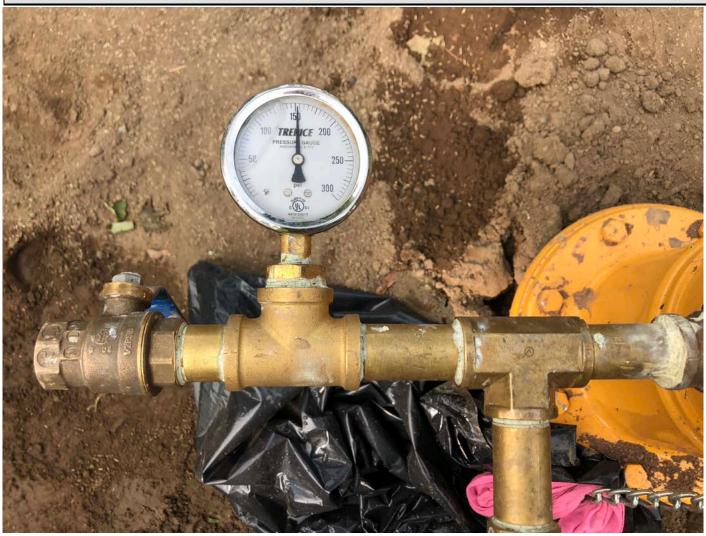

#### Daily Activities – pressure testing, Maple Avenue, Durham

Ludlow performed a pressure test the section of the waterline on Maple Avenue between Talcott Lane and Station~930+40.

0811: Ludlow has just started a pressure test of the section of water line on Maple Avenue that runs from Station~930+40 to the intersection of Maple Avenue and Talcott Lane. The pressure gauge is on the fire hydrant located at Station 935+49. The starting pressure is 154 PSI.

Picture 2: Beginning pressure at the start of the pressure test conducted today on Maple Avenue, Durham.

**Res. Representative:** 

|             | Daily Report                                              |              |                    |
|-------------|-----------------------------------------------------------|--------------|--------------------|
| Project:    | Durham Meadows Pipeline Installation                      | Date:        | September 15, 2020 |
|             |                                                           | Day of Week: | Tuesday            |
| Location:   | Maple Avenue, Talcott Lane, and Main Street, Durham;      |              |                    |
|             | S. Main Street and the Shared Access Driveway, Middletown |              |                    |
| Project #:  | AECOM: 6061487                                            | Report No:   | 159                |
| Contractor: | Ludlow Construction                                       | Page:        | 7 of 16            |
|             |                                                           |              |                    |