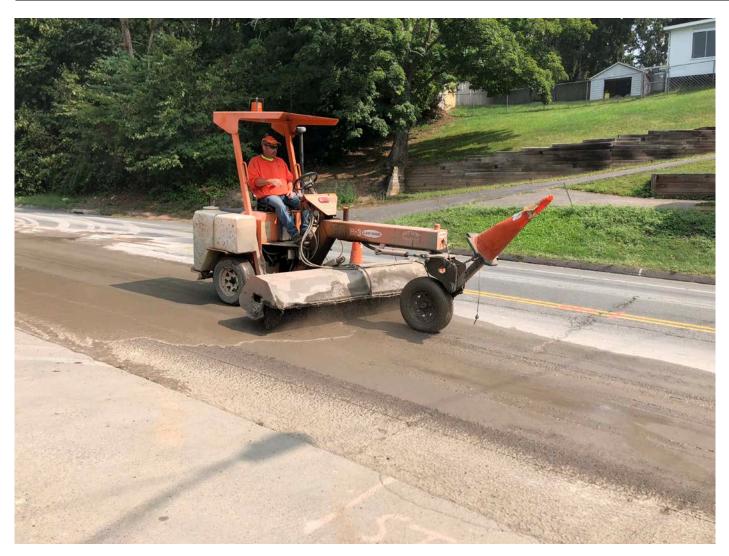

Picture 5: Tack coating applied to the cut edges of asphalt at the trench cutbacks that Ludlow repaved today from Stations 102+00 to 104+50 on S. Main Street, Middletown. View to the south.

|             | Daily Report                                              |              |                        |
|-------------|-----------------------------------------------------------|--------------|------------------------|
| Project:    | Durham Meadows Pipeline Installation                      | Date:        | September 15, 2020     |
|             |                                                           | Day of Week: | Tuesday                |
| Location:   | Maple Avenue, Talcott Lane, and Main Street, Durham;      |              |                        |
|             | S. Main Street and the Shared Access Driveway, Middletown |              |                        |
| Project #:  | AECOM: 6061487                                            | Report No:   | 159                    |
| Contractor: | Ludlow Construction                                       | Page:        | <b>10</b> of <b>16</b> |
|             |                                                           |              |                        |