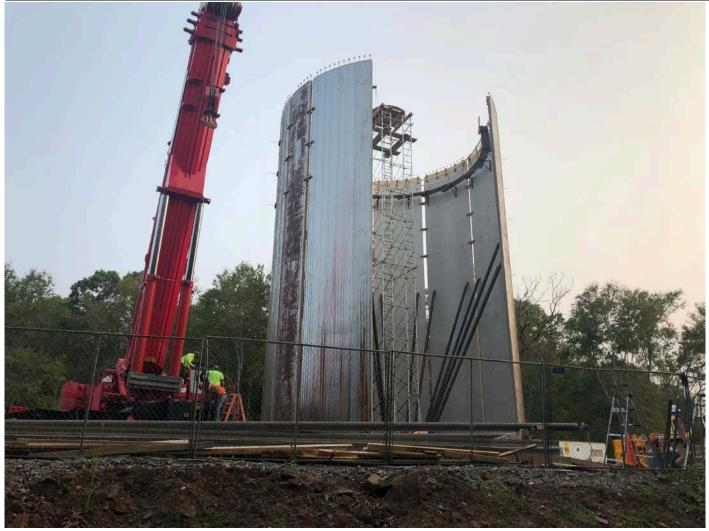

Picture 1: View of water tank construction progress at the start of the day. Water tank work zone, east of the Shared Access Road, Middletown. View to the northeast.

|             | Daily Report                                              |              |                       |
|-------------|-----------------------------------------------------------|--------------|-----------------------|
| Project:    | Durham Meadows Pipeline Installation                      | Date:        | September 15, 2020    |
|             |                                                           | Day of Week: | Tuesday               |
| Location:   | Maple Avenue, Talcott Lane, and Main Street, Durham;      |              |                       |
|             | S. Main Street and the Shared Access Driveway, Middletown |              |                       |
| Project #:  | AECOM: 6061487                                            | Report No:   | 159                   |
| Contractor: | Ludlow Construction                                       | Page:        | <b>6</b> of <b>16</b> |
|             |                                                           |              |                       |