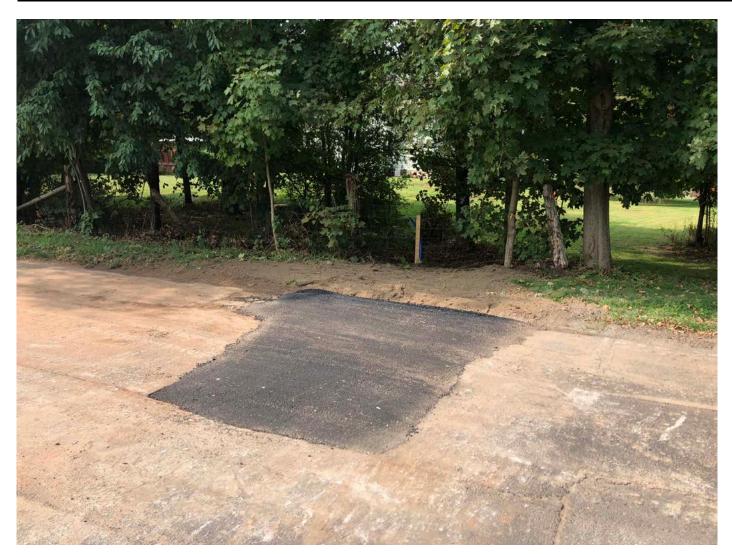

Picture 12: Ludlow placing third 3" lift of asphalt for the trench cutback repaving on S. Main Street, Middletown. View to the southeast.