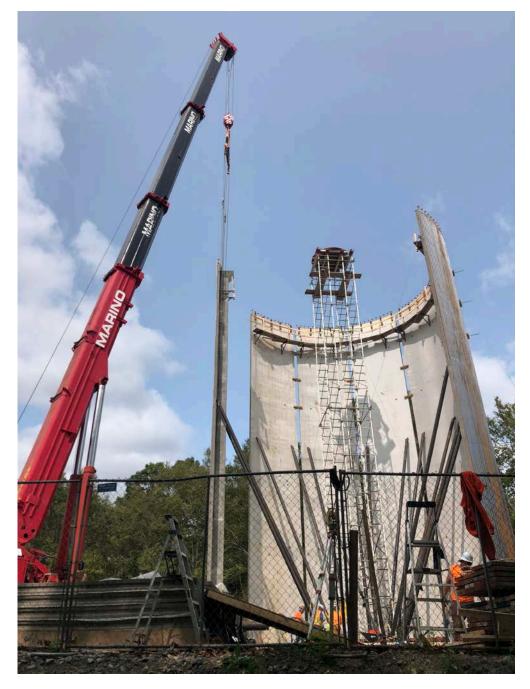

Picture 10: Marino lifting narrow water tank side panel into place for DN Tanks to secure it to the water tank base. Water tank work zone, east of the Shared Access Driveway, Middletown. View to the north.

#### Pipe Connections, Installations, and Other Work

DN Tanks continued to erect side panels on the water tank located east of the Shared Access Driveway.

Ludlow excavated and paved trench cutbacks on S. Main Street, Middletown from Stations 100+00 to 102+00.