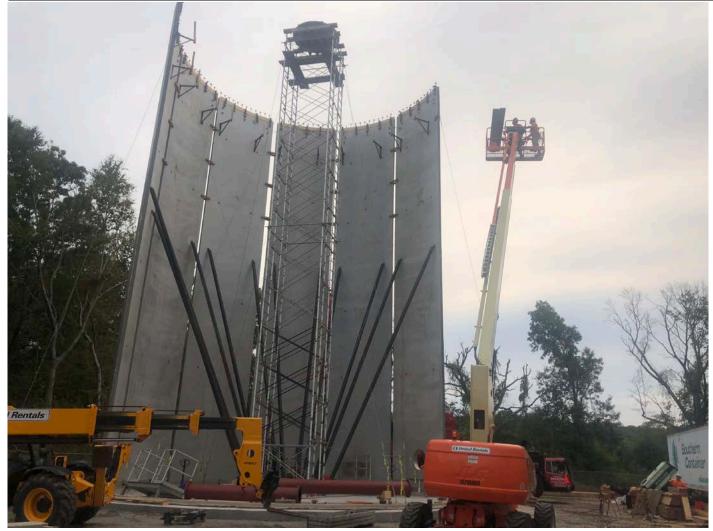

Picture 1: DN Tanks using lift boom to bring materials to the top of the center tower. Water tank work zone, east of the Shared Access Driveway, Middletown. View to the east.

| Daily Report                                             |                                                                                                                                                              |                                                                                                                                                                                                                                                |
|----------------------------------------------------------|--------------------------------------------------------------------------------------------------------------------------------------------------------------|------------------------------------------------------------------------------------------------------------------------------------------------------------------------------------------------------------------------------------------------|
| Durham Meadows Pipeline Installation                     | Date:                                                                                                                                                        | September 14, 2020                                                                                                                                                                                                                             |
|                                                          | Day of Week:                                                                                                                                                 | Monday                                                                                                                                                                                                                                         |
| Maple Avenue and Main Street, Durham; S. Main Street and |                                                                                                                                                              |                                                                                                                                                                                                                                                |
| the Shared Access Driveway, Middletown                   |                                                                                                                                                              |                                                                                                                                                                                                                                                |
| AECOM: 6061487                                           | Report No:                                                                                                                                                   | 158                                                                                                                                                                                                                                            |
| Ludlow Construction                                      | Page:                                                                                                                                                        | <b>6</b> of <b>1</b> 4                                                                                                                                                                                                                         |
|                                                          | Charles and the                                                                                                                                              |                                                                                                                                                                                                                                                |
|                                                          | Durham Meadows Pipeline Installation<br>Maple Avenue and Main Street, Durham; S. Main Street and<br>the Shared Access Driveway, Middletown<br>AECOM: 6061487 | Durham Meadows Pipeline Installation       Date:         Day of Week:       Day of Week:         Maple Avenue and Main Street, Durham; S. Main Street and       the Shared Access Driveway, Middletown         AECOM: 6061487       Report No: |