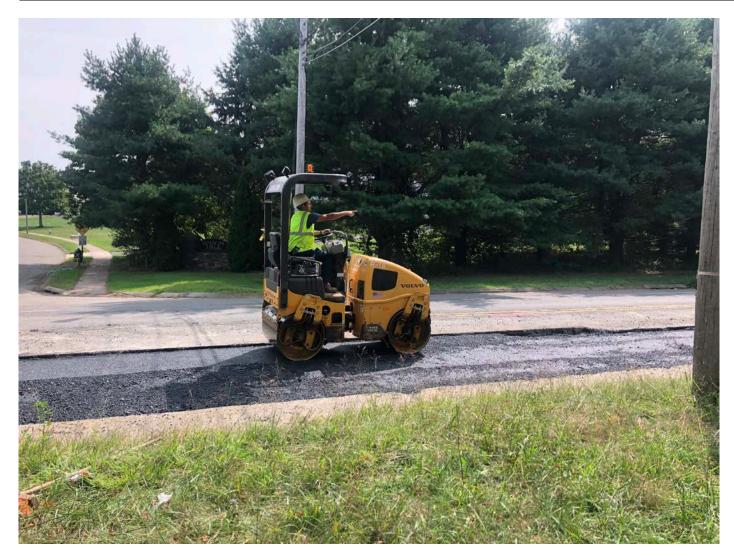

Picture 9: Ludlow compacting second of three 3" lifts of asphalt as they repave trench cutbacks on S. Main Street, Middletown. Station 100+00. View to the east.

| Project:    | Daily Report Durham Meadows Pipeline Installation        | Date:        | September 14, 2020     |
|-------------|----------------------------------------------------------|--------------|------------------------|
|             |                                                          | Day of Week: | Monday                 |
| Location:   | Maple Avenue and Main Street, Durham; S. Main Street and |              |                        |
|             | the Shared Access Driveway, Middletown                   |              |                        |
| Project #:  | AECOM: 6061487                                           | Report No:   | 158                    |
| Contractor: | Ludlow Construction                                      | Page:        | <b>14</b> of <b>14</b> |

1205: Ludlow has placed a second 3" lift of asphalt from Station 100+00 to 100+50.

1212: JTC has just collected compaction data for the second lift of asphalt where Ludlow is repaving trench cutbacks

1334: Ludlow is compacting the third lift of asphalt on the trench cutback between Stations 100+00 and 102+00.