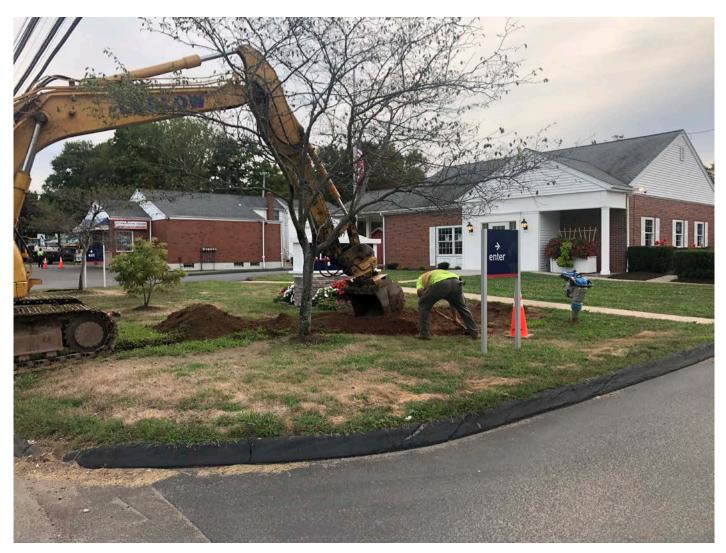

Picture 3: Ludlow excavating for the installation of a curb stop on Haddam Quarter Road, servicing 363 Main Street, Durham. View to the east.

|             | Daily Report                                             |              |                       |
|-------------|----------------------------------------------------------|--------------|-----------------------|
| Project:    | Durham Meadows Pipeline Installation                     | Date:        | September 14, 2020    |
|             |                                                          | Day of Week: | Monday                |
| Location:   | Maple Avenue and Main Street, Durham; S. Main Street and |              |                       |
|             | the Shared Access Driveway, Middletown                   |              |                       |
| Project #:  | AECOM: 6061487                                           | Report No:   | 158                   |
| Contractor: | Ludlow Construction                                      | Page:        | <b>8</b> of <b>14</b> |
|             |                                                          |              |                       |