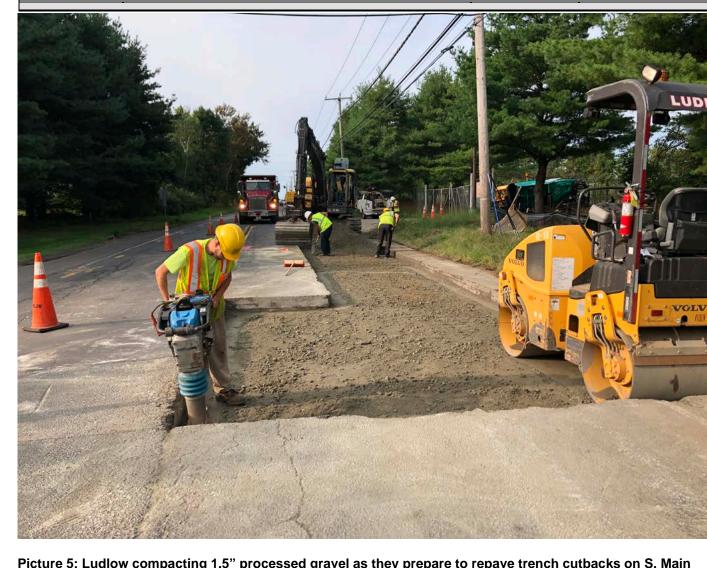

Picture 5: Ludlow compacting 1.5" processed gravel as they prepare to repave trench cutbacks on S. Main Street, Middletown. Station 100+00. View to the south.

A CONTRACTOR

|             | Daily Report                                             |              |                        |
|-------------|----------------------------------------------------------|--------------|------------------------|
| Project:    | Durham Meadows Pipeline Installation                     | Date:        | September 14, 2020     |
|             |                                                          | Day of Week: | Monday                 |
| Location:   | Maple Avenue and Main Street, Durham; S. Main Street and |              |                        |
|             | the Shared Access Driveway, Middletown                   |              |                        |
| Project #:  | AECOM: 6061487                                           | Report No:   | 158                    |
| Contractor: | Ludlow Construction                                      | Page:        | <b>10</b> of <b>14</b> |
|             |                                                          |              |                        |