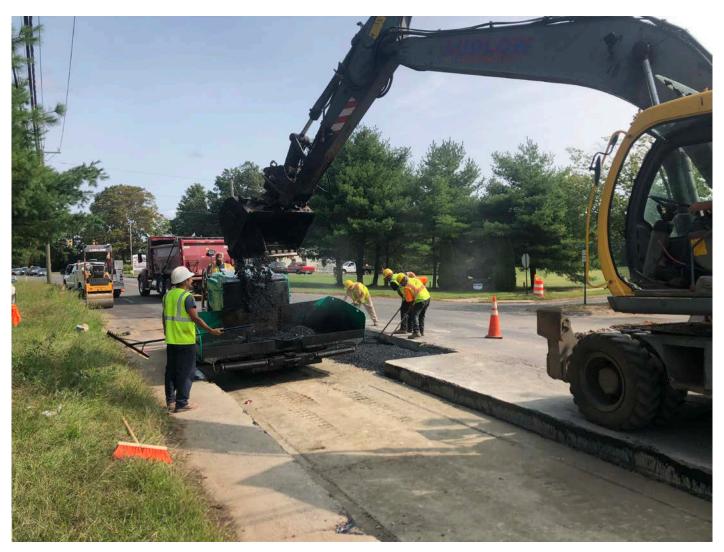

Picture 8: Ludlow placing the first of three 3" lifts of asphalt as they repave trench cutbacks on S. Main Street, Middletown. Station 100+00. View to the northeast.

| Daily Report |                                                          |              |                        |  |
|--------------|----------------------------------------------------------|--------------|------------------------|--|
| Project:     | Durham Meadows Pipeline Installation                     | Date:        | September 14, 2020     |  |
|              |                                                          | Day of Week: | Monday                 |  |
| Location:    | Maple Avenue and Main Street, Durham; S. Main Street and |              |                        |  |
|              | the Shared Access Driveway, Middletown                   |              |                        |  |
| Project #:   | AECOM: 6061487                                           | Report No:   | 158                    |  |
| Contractor:  | Ludlow Construction                                      | Page:        | <b>13</b> of <b>14</b> |  |
|              |                                                          |              |                        |  |

1035: Ludlow continues to excavate asphalt and compact 1.5" processed gravel on the trench cutback on S. Main Street in Middletown. Ludlow has removed asphalt from Stations 100+00 to 102+00 so far.

1046: Ludlow begins placing and compacting the first of three 3" lifts of asphalt at Station 100 on S. Main Street in Middletown. JTC is present to collect compaction data from the first and second lifts of compacted asphalt.