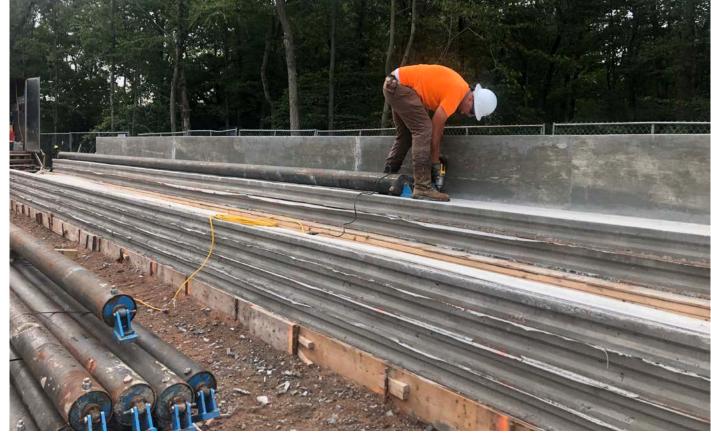

Picture 5: Ludlow compacting 1.5" processed gravel as they prepare to repave trench cutbacks on S. Main Street, Middletown. Station 100+00. View to the south.

A CONTRACTOR

|             | Daily Report                                             |              |                        |
|-------------|----------------------------------------------------------|--------------|------------------------|
| Project:    | Durham Meadows Pipeline Installation                     | Date:        | September 14, 2020     |
|             |                                                          | Day of Week: | Monday                 |
| Location:   | Maple Avenue and Main Street, Durham; S. Main Street and |              |                        |
|             | the Shared Access Driveway, Middletown                   |              |                        |
| Project #:  | AECOM: 6061487                                           | Report No:   | 158                    |
| Contractor: | Ludlow Construction                                      | Page:        | <b>10</b> of <b>14</b> |
|             |                                                          |              |                        |